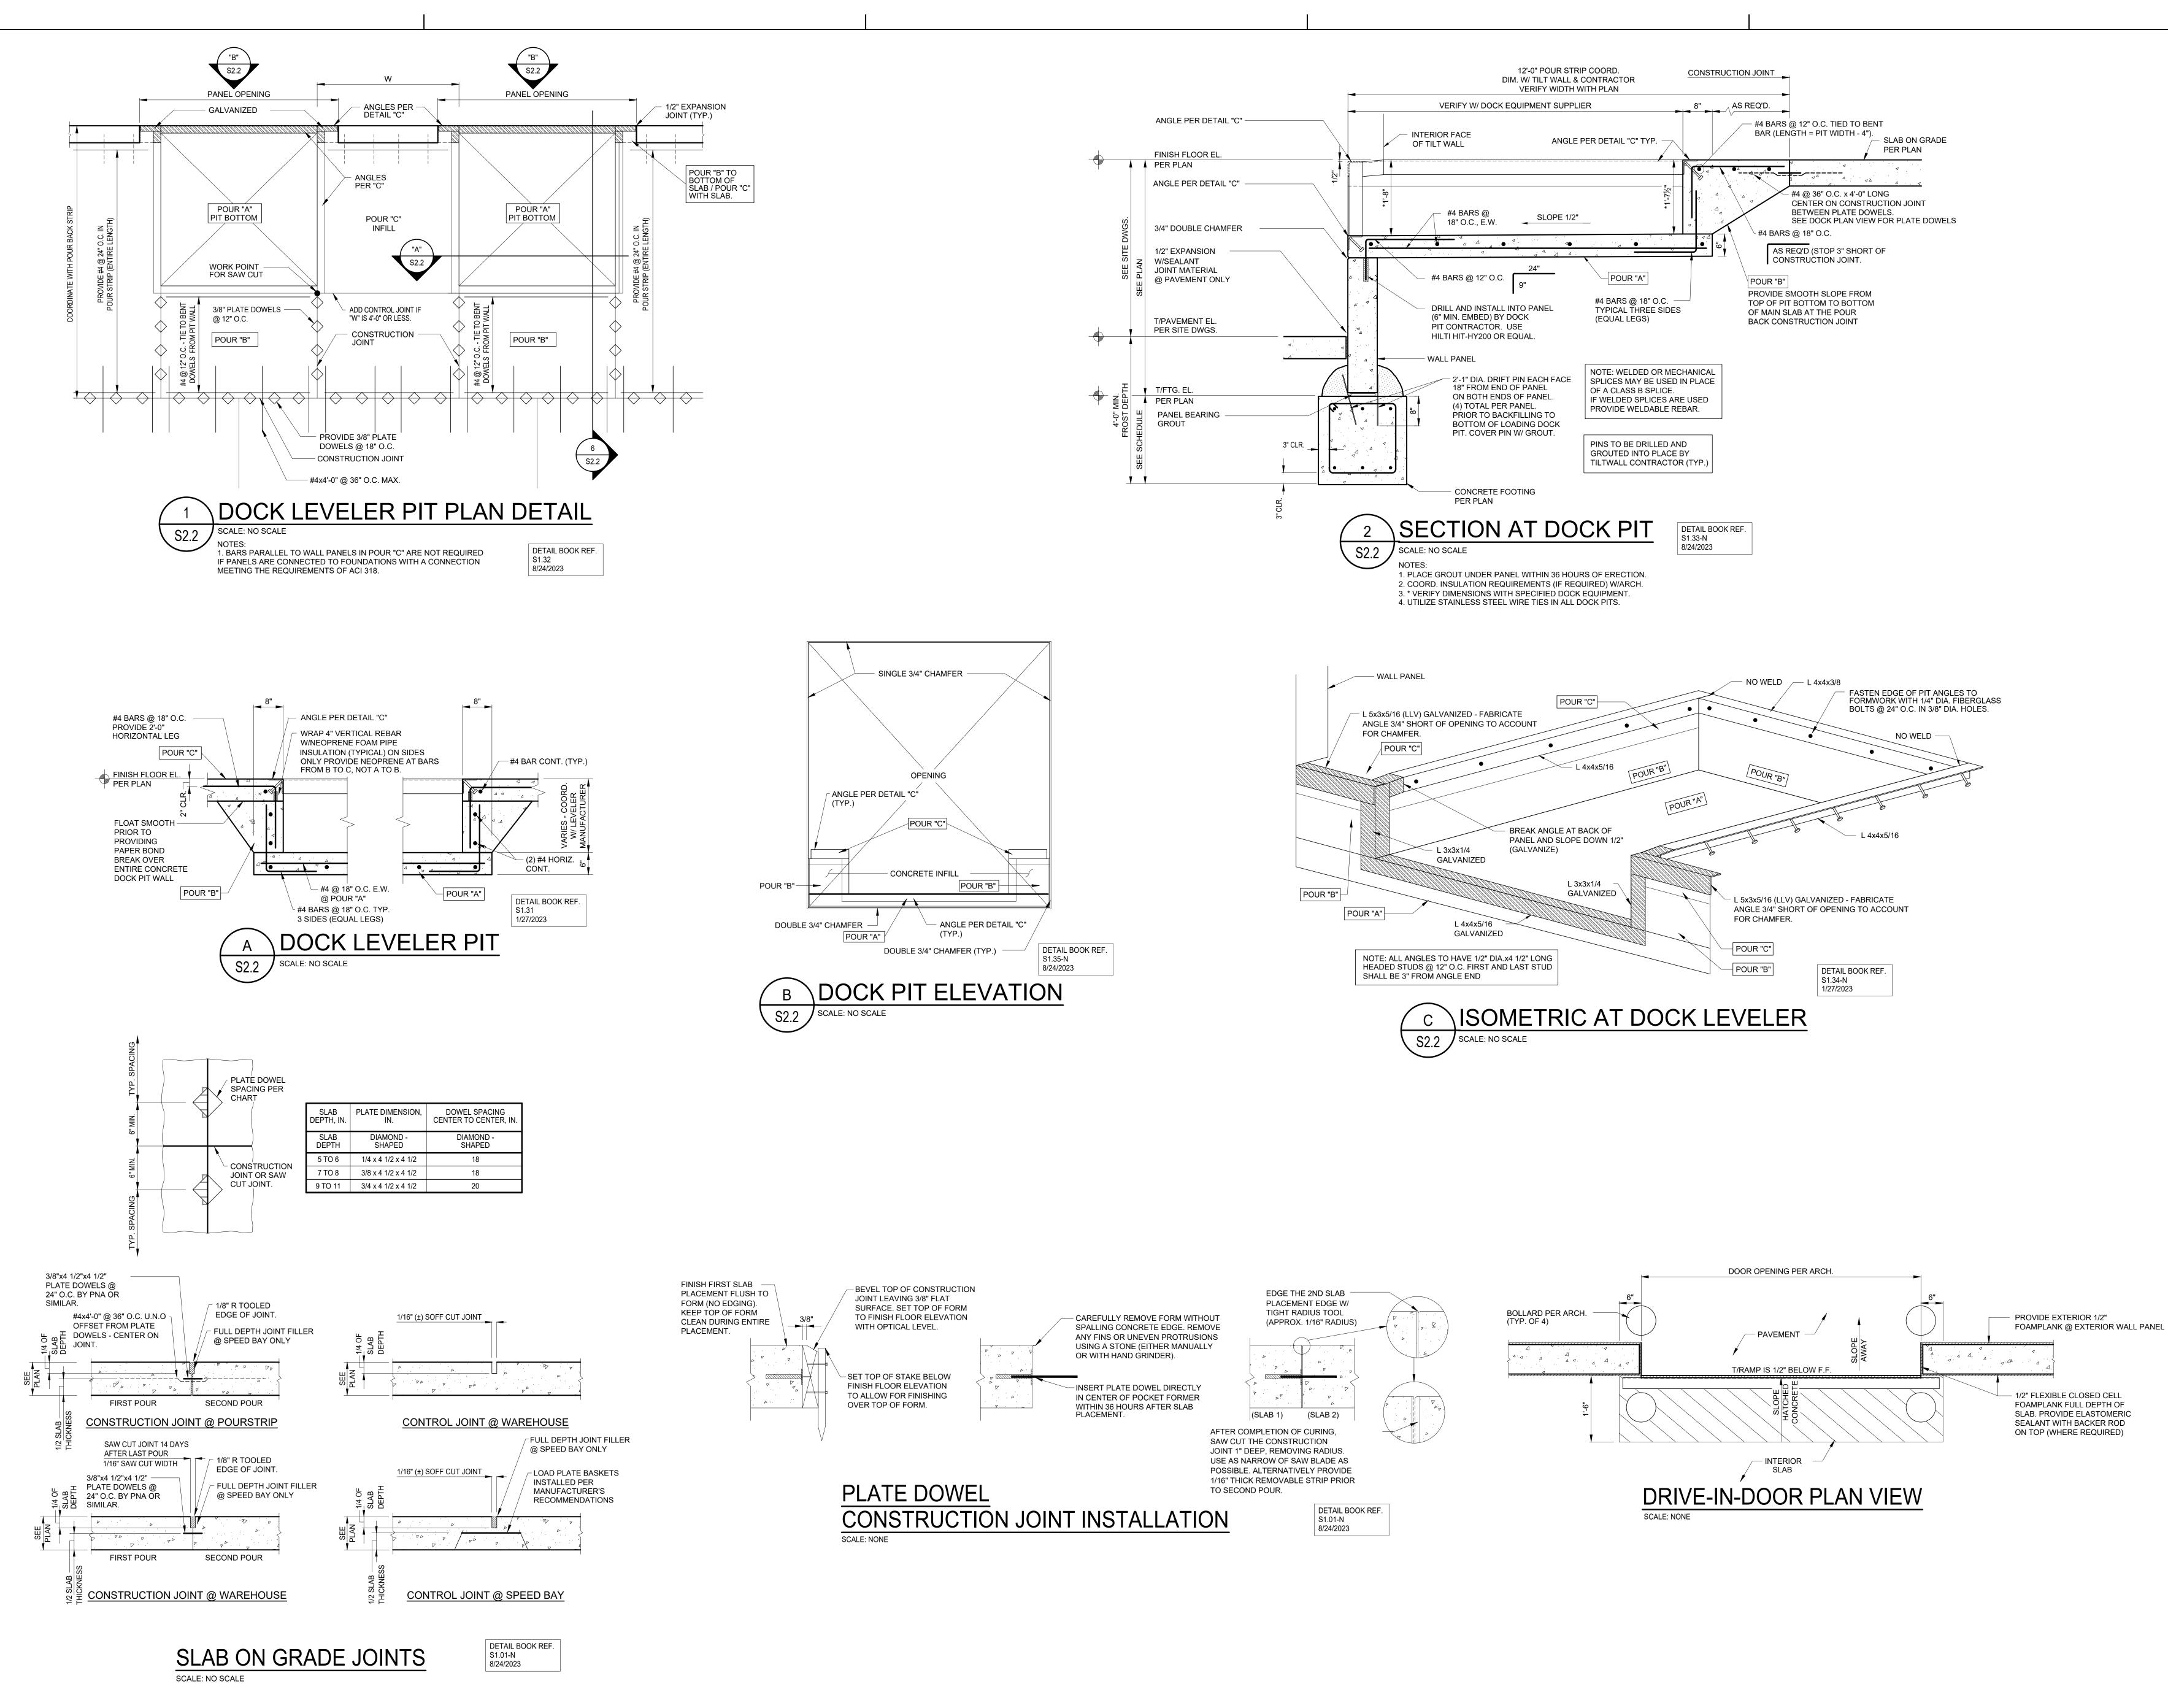

| DESIGNER / BUILDER                                                                                                                                              |
|-----------------------------------------------------------------------------------------------------------------------------------------------------------------|
| DESIGN/BUILD                                                                                                                                                    |
| 44 SOUTH BROADWAY, SUITE 1003<br>WHITE PLAINS, NY 10601<br>P: 914.821.5535 F: 914.306.6010                                                                      |
|                                                                                                                                                                 |
| PROJECT TITLE<br>ROCKLAND                                                                                                                                       |
| LOGISTICS<br>CENTER BLDG 1                                                                                                                                      |
| 25 OLD MILL RD.<br>SUFFERN, NY 10901                                                                                                                            |
| BROOKFIELD PROPERTIES<br>1 MEADOWLANDS PLAZA, SUITE 802<br>EAST RUTHERFORD,NJ 07073<br>ARCHITECT                                                                |
| ADB / DESIGN SERVICES LLC<br>44 SOUTH BROADWAY, SUITE 1003<br>WHITE PLAINS, NY 10601                                                                            |
| <b>CIVIL ENGINEER</b><br>DYNAMIC ENGINEERING CONSULTANTS<br>1904 MAIN STREET<br>LAKE COMO, NJ 07719                                                             |
| STRUCTURAL ENGINEER<br>ADB STRUCTURAL ENGINEERING<br>325 S. ALABAMA ST , SUITE 200<br>INDIANAPOLIS, IN 46204                                                    |
| <b>MECHANICAL ENGINEER</b><br>NATIONAL DESIGN BUILD SERVICES<br>11840 BORMAN DRIVE<br>MARYLAND HEIGHTS, MO 63146                                                |
| ELECTRICAL ENGINEER<br>FXB ENGINEERING<br>5 CHRISTY DRIVE, SUITE 307<br>CHADDS FORD, PA 19317                                                                   |
| <b>PLUMBING ENGINEER</b><br>MCCARTHY ENGINEERING<br>2500 E HIGH STREET, SUITE 630<br>POTTSTOWN, PA 19464                                                        |
| FIRE PROTECTION ENGINEER<br>S.A. COMUNALE<br>2900 NEWPARK DRIVE<br>BARBERTON, OH 44203                                                                          |
|                                                                                                                                                                 |
| SEAL                                                                                                                                                            |
|                                                                                                                                                                 |
|                                                                                                                                                                 |
| KEY PLAN                                                                                                                                                        |
|                                                                                                                                                                 |
| $ \begin{array}{cccccccccccccccccccccccccccccccccccc$                                                                                                           |
| NORTH NORTH SUBMITTALS NO. DATE DESCRIPTION                                                                                                                     |
| 11-29-23         75% PROGRESS SET           12-22-23         90% PROGRESS SET           01-26-24         95% PROGRESS SET           02-09-24         PERMIT SET |
|                                                                                                                                                                 |
|                                                                                                                                                                 |
|                                                                                                                                                                 |
| PROJECT NO.DRAWN BYAS397-22   NY154   SEI-085-23JWCSHEET TITLE                                                                                                  |
| FOUNDATION<br>DETAILS                                                                                                                                           |
| SHEET NO.                                                                                                                                                       |
| S2.2                                                                                                                                                            |
|                                                                                                                                                                 |