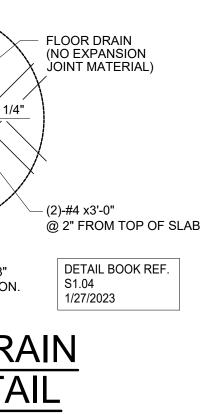

- BAR COVER IS GREATER THAN THE BAR DIAMETER - BAR SPACING IS AT LEAST 3X BAR DIAMETER

(2)-#4 x3'-0" @ 2" FROM TOP OF SLAB

DETAIL BOOK REF. S1.03 1/27/2023

## **CLEANOUT PLAN DETAIL**

DETAIL BOOK REF. S1.02 1/27/2023

- 1/2" EXPANSION JOINT MATERIAL PIPE BOLLARD (2)-#4 x3'-0" @ 2" FROM TOP OF SLAB DETAIL BOOK REF. S1.08

1/27/2023

NOTES

| DESIGNER / BUILDER  ARCO  DESIGN/BUILD                                                                                                                                                        |
|-----------------------------------------------------------------------------------------------------------------------------------------------------------------------------------------------|
| 44 SOUTH BROADWAY, SUITE 1003<br>WHITE PLAINS, NY 10601<br>P: 914.821.5535 F: 914.306.6010                                                                                                    |
| PROJECT TITLE                                                                                                                                                                                 |
| ROCKLAND<br>LOGISTICS<br>CENTER BLDG 1<br>25 OLD MILL RD.<br>SUFFERN, NY 10901                                                                                                                |
| <b>OWNER</b><br>BROOKFIELD PROPERTIES<br>1 MEADOWLANDS PLAZA, SUITE 802<br>EAST RUTHERFORD,NJ 07073                                                                                           |
| <b>ARCHITECT</b><br>ADB / DESIGN SERVICES LLC<br>44 SOUTH BROADWAY, SUITE 1003<br>WHITE PLAINS, NY 10601                                                                                      |
| <b>CIVIL ENGINEER</b><br>DYNAMIC ENGINEERING CONSULTANTS<br>1904 MAIN STREET<br>LAKE COMO, NJ 07719                                                                                           |
| <b>STRUCTURAL ENGINEER</b><br>ADB STRUCTURAL ENGINEERING<br>325 S. ALABAMA ST , SUITE 200<br>INDIANAPOLIS, IN 46204                                                                           |
| <b>MECHANICAL ENGINEER</b><br>NATIONAL DESIGN BUILD SERVICES<br>11840 BORMAN DRIVE<br>MARYLAND HEIGHTS, MO 63146                                                                              |
| ELECTRICAL ENGINEER<br>FXB ENGINEERING<br>5 CHRISTY DRIVE, SUITE 307<br>CHADDS FORD, PA 19317                                                                                                 |
| <b>PLUMBING ENGINEER</b><br>MCCARTHY ENGINEERING<br>2500 E HIGH STREET, SUITE 630<br>POTTSTOWN, PA 19464                                                                                      |
| <b>FIRE PROTECTION ENGINEER</b><br>S.A. COMUNALE<br>2900 NEWPARK DRIVE<br>BARBERTON, OH 44203                                                                                                 |
| SEAL                                                                                                                                                                                          |
|                                                                                                                                                                                               |
| KEY PLAN                                                                                                                                                                                      |
|                                                                                                                                                                                               |
|                                                                                                                                                                                               |
| TRUE PROJECT<br>NORTH NORTH                                                                                                                                                                   |
| SUBMITTALS           NO.         DATE         DESCRIPTION           11-29-23         75% PROGRESS SET           12-22-23         90% PROGRESS SET           01-26-24         95% PROGRESS SET |
| 02-09-24 PERMIT SET                                                                                                                                                                           |
|                                                                                                                                                                                               |
|                                                                                                                                                                                               |
| PROJECT NO. DRAWN BY<br>AS397-22   NY154   SEI-085-23 JWC<br>SHEET TITLE<br>FOUNDATION<br>DETAILS                                                                                             |
| SHEET NO.                                                                                                                                                                                     |
| S2.3                                                                                                                                                                                          |
|                                                                                                                                                                                               |