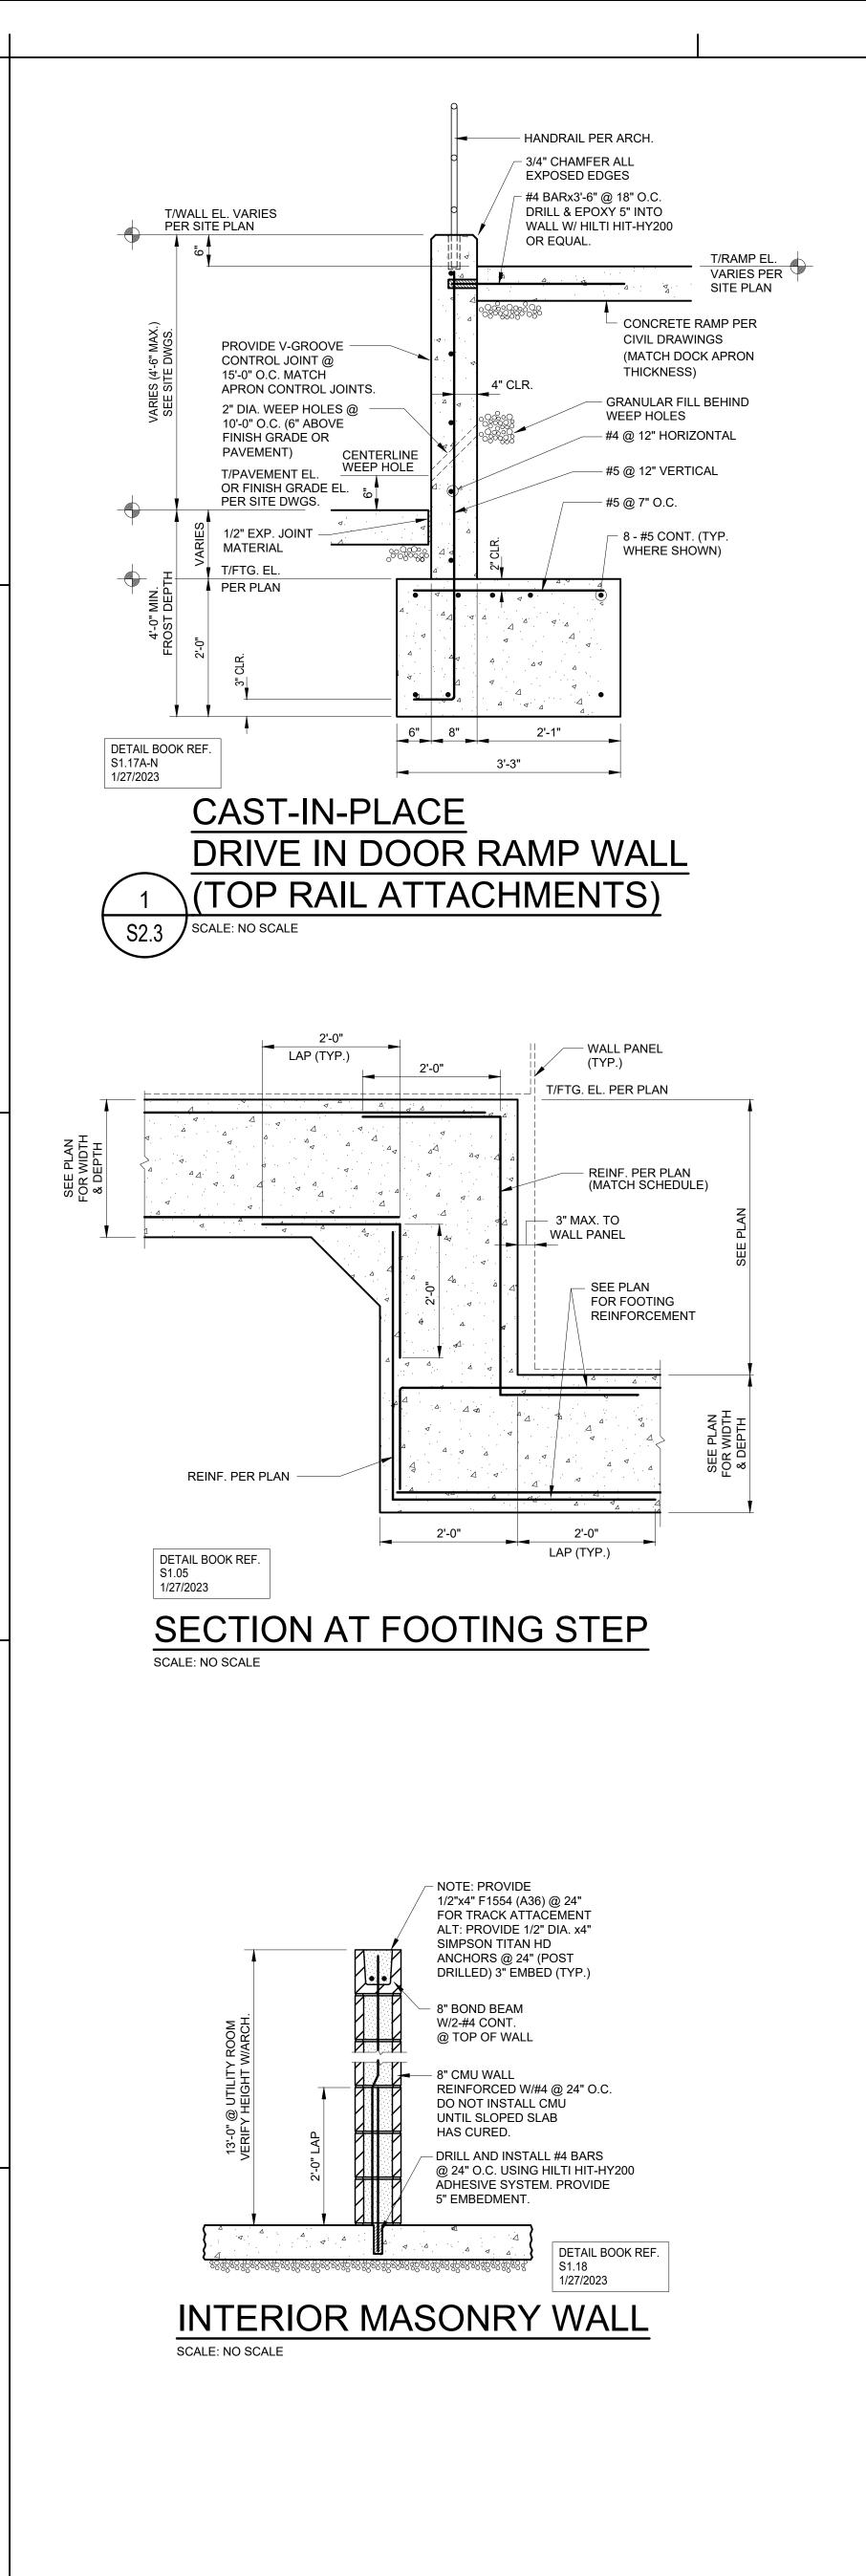

|                                                                     | S1.02A-N<br>8/24/2023 |  |
|---------------------------------------------------------------------|-----------------------|--|
| S:                                                                  |                       |  |
| TENSION DEVELOPMENT LENGTHS AND TENSION LAP SPICE LENGTHS ARE       |                       |  |
| CALCULATED PER ACI 318-14, SECTION 25.4.2 AND 25.5.2, RESPECTIVELY. |                       |  |
| TABLE IS BASED ON NORMAL WEIGHT CONCRETE. FOR LIGHTWEIGHT           |                       |  |

AGGREGATE CONCRETE, MULTIPLY THE TABULATED VALUES BY 1.33. TABLE IS BASED ON 60KSI REINFORCEMENT. "TOP" BARS ARE HORIZONTAL BARS WITH MORE THAN 12" OF CONCRETE

CAST BELOW THE BARS. THE FOLLOWING REQUIREMENTS MUST BE MET TO USE VALUES:

- BAR COVER IS GREATER THAN THE BAR DIAMETER - BAR SPACING IS AT LEAST 3X BAR DIAMETER

(2)-#4 x3'-0" @ 2" FROM TOP OF SLAB

DETAIL BOOK REF. S1.03 1/27/2023