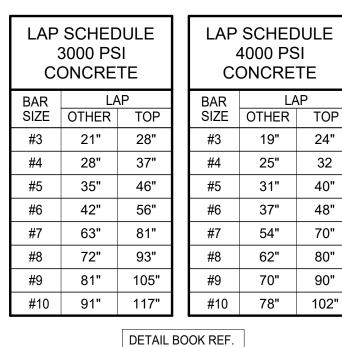

|                                                                     | S1.02A-N<br>8/24/2023 |  |
|---------------------------------------------------------------------|-----------------------|--|
| S:                                                                  |                       |  |
| TENSION DEVELOPMENT LENGTHS AND TENSION LAP SPICE LENGTHS ARE       |                       |  |
| CALCULATED PER ACI 318-14, SECTION 25.4.2 AND 25.5.2, RESPECTIVELY. |                       |  |
| TABLE IS BASED ON NORMAL WEIGHT CONCRETE. FOR LIGHTWEIGHT           |                       |  |

AGGREGATE CONCRETE, MULTIPLY THE TABULATED VALUES BY 1.33. TABLE IS BASED ON 60KSI REINFORCEMENT. "TOP" BARS ARE HORIZONTAL BARS WITH MORE THAN 12" OF CONCRETE

CAST BELOW THE BARS. THE FOLLOWING REQUIREMENTS MUST BE MET TO USE VALUES:

- BAR COVER IS GREATER THAN THE BAR DIAMETER - BAR SPACING IS AT LEAST 3X BAR DIAMETER

(2)-#4 x3'-0" @ 2" FROM TOP OF SLAB

DETAIL BOOK REF. S1.03 1/27/2023