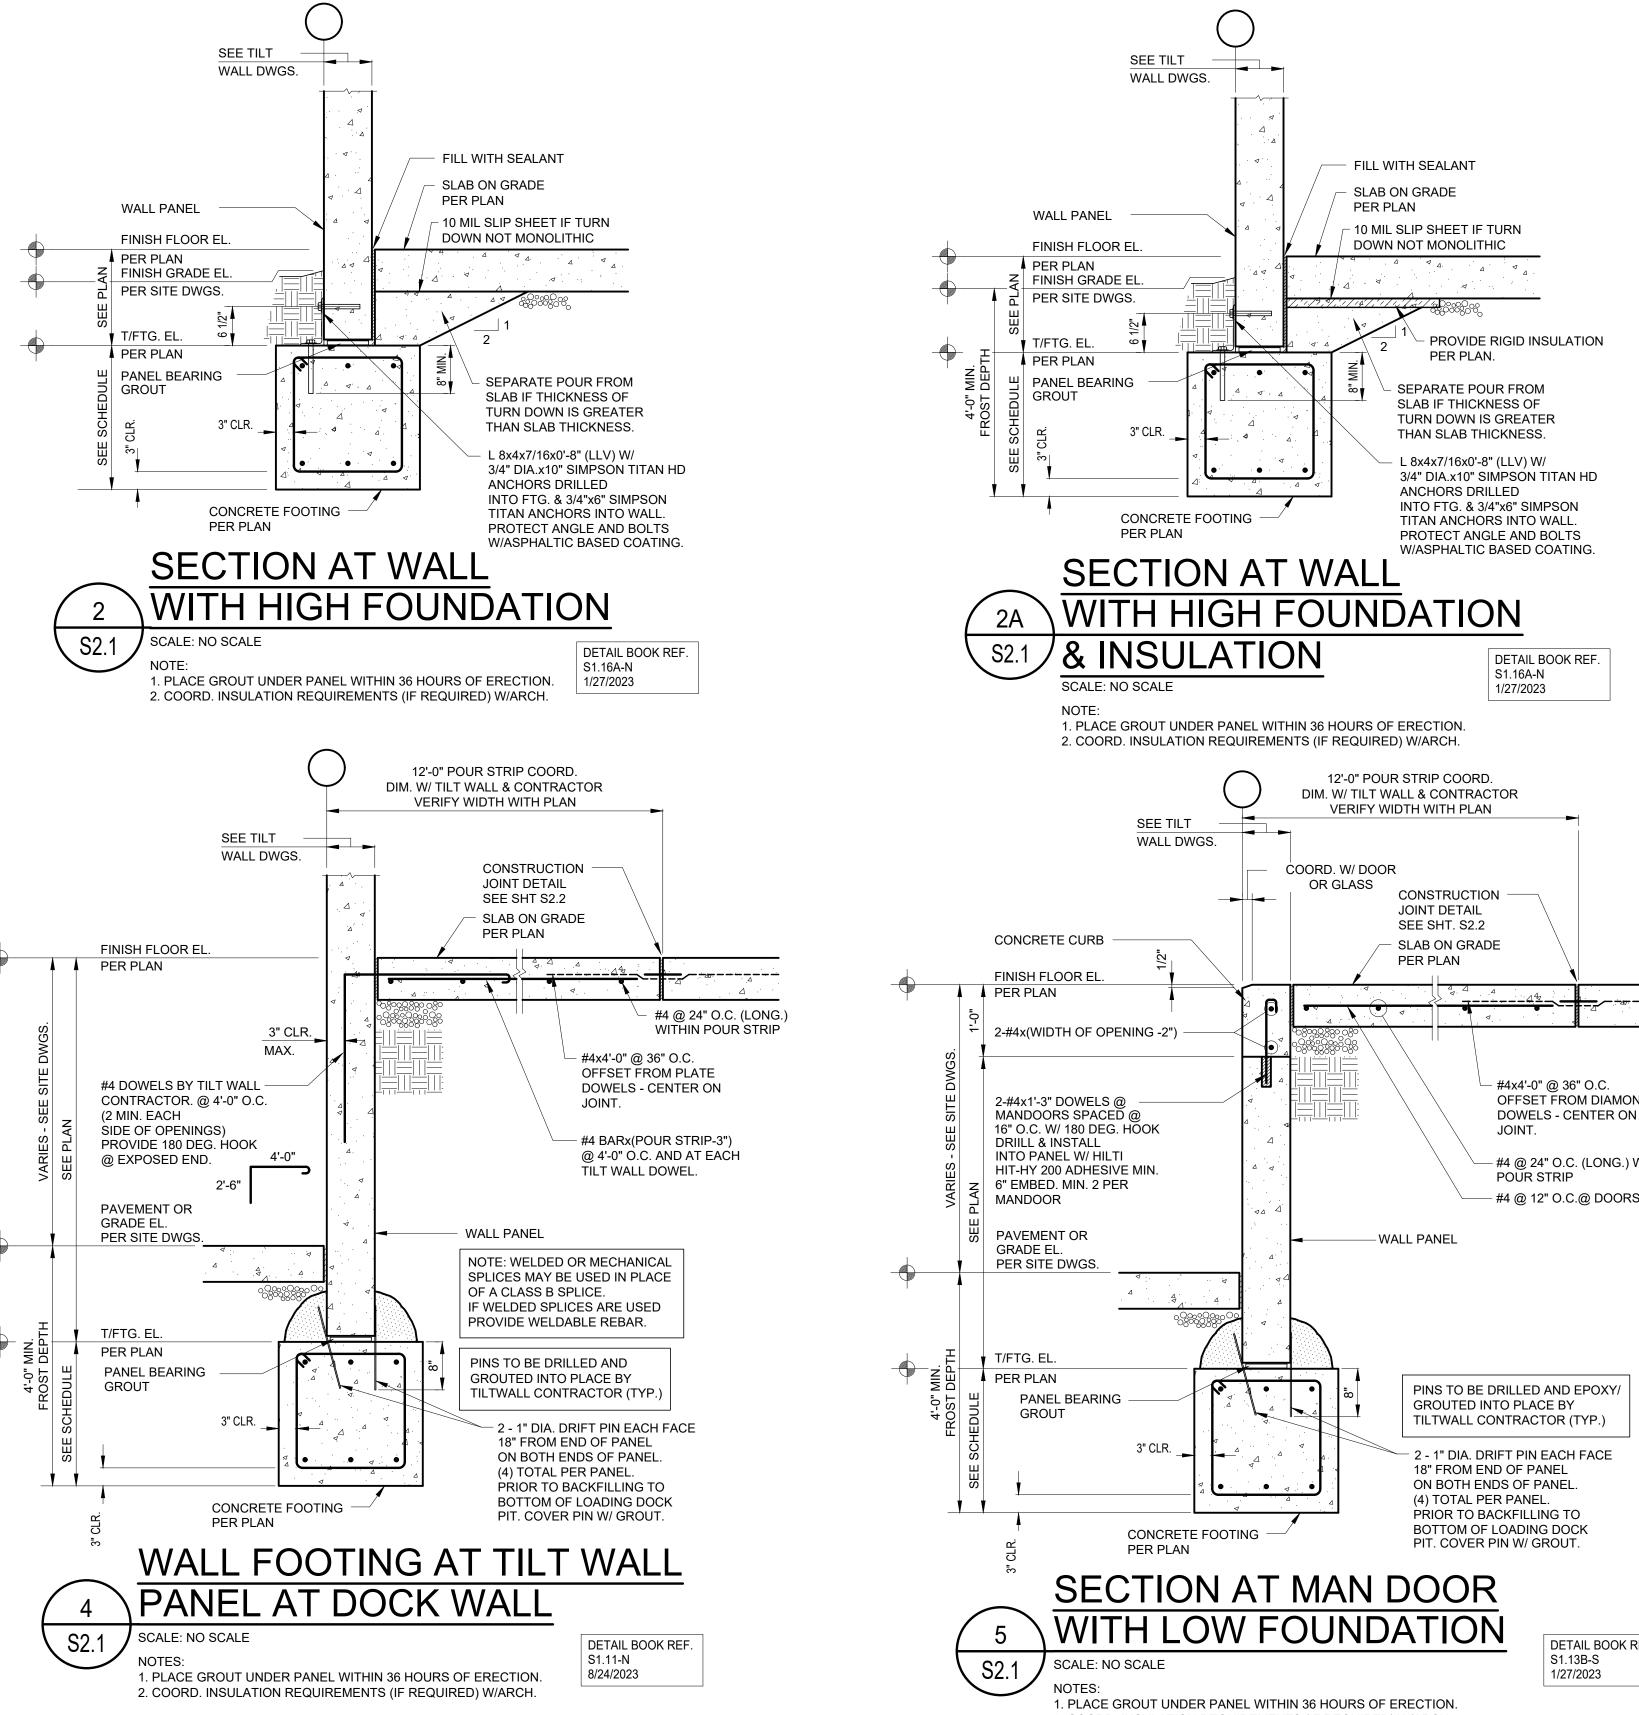

|      | ARCO                                                                                                                           |
|------|--------------------------------------------------------------------------------------------------------------------------------|
|      | DESIGN/BUILD                                                                                                                   |
|      | 44 SOUTH BROADWAY, SUITE 1003<br>WHITE PLAINS, NY 10601<br>P: 914.821.5535 F: 914.306.6010                                     |
|      | ADB<br>STRUCTURAL<br>ENGINEERING                                                                                               |
|      | PROJECT TITLE<br>ROCKLAND<br>LOGISTICS