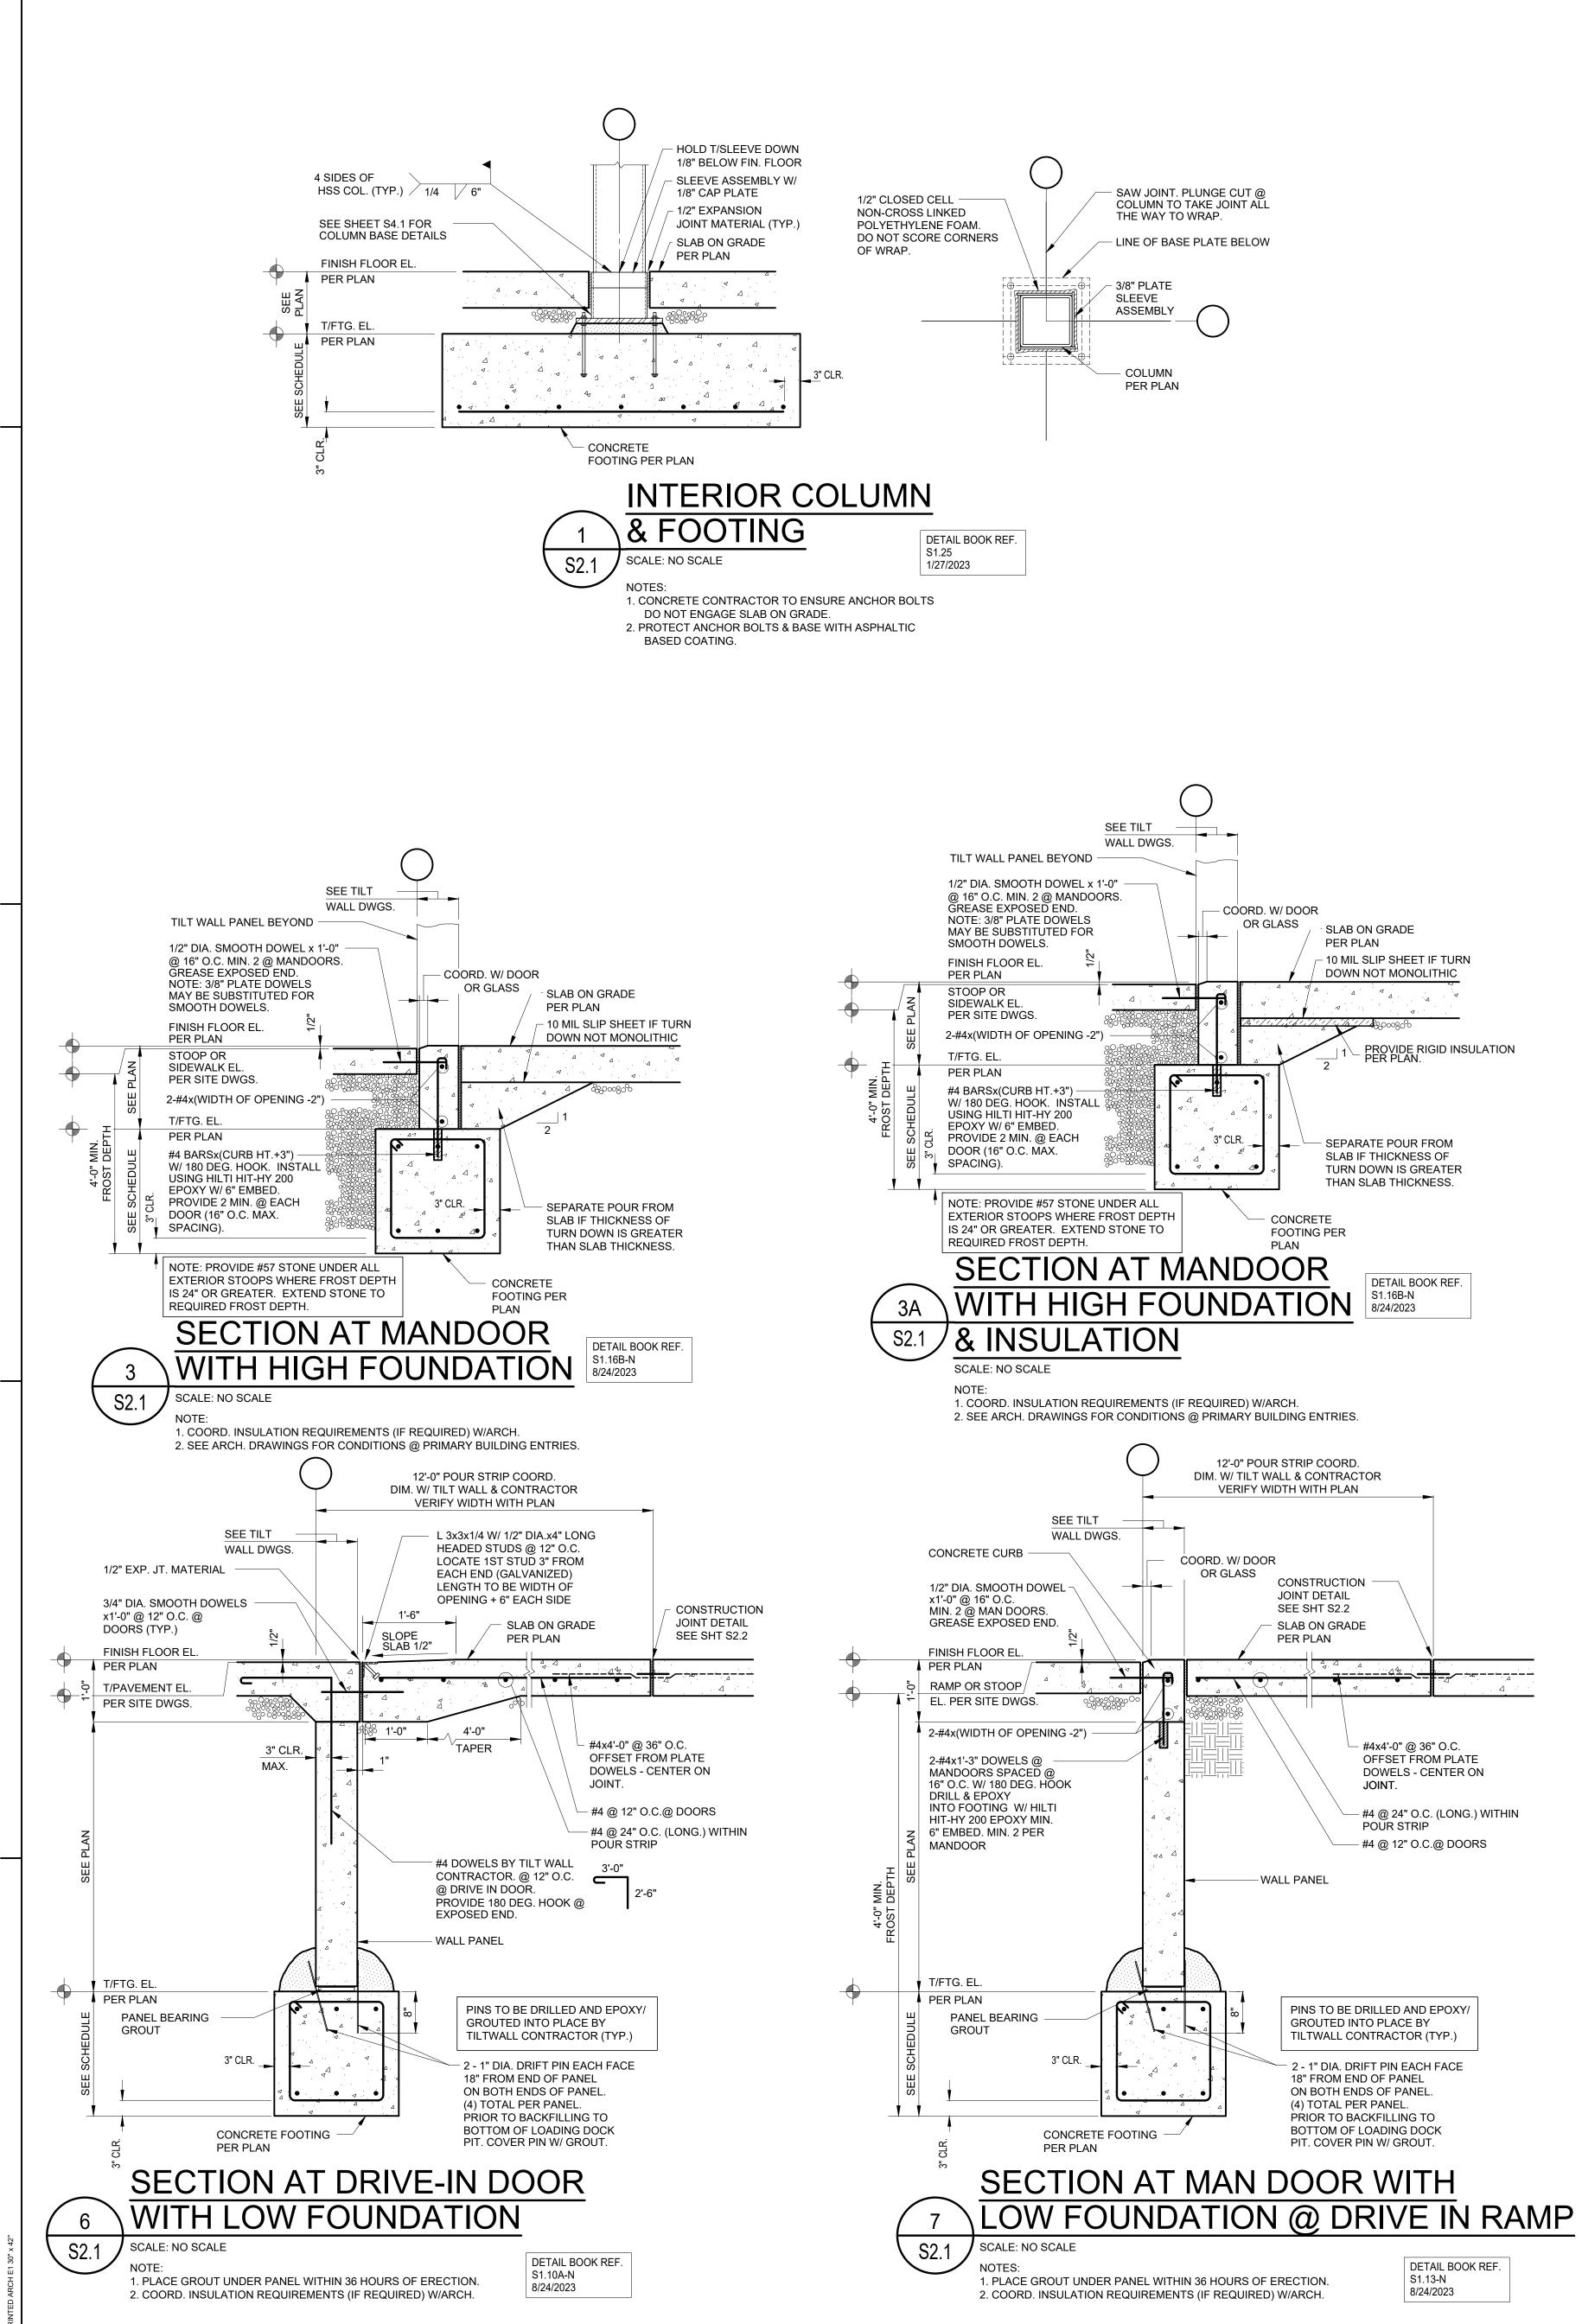

|      | ARCO                                                                                                                           |
|------|--------------------------------------------------------------------------------------------------------------------------------|
|      | DESIGN/BUILD                                                                                                                   |
|      | 44 SOUTH BROADWAY, SUITE 1003<br>WHITE PLAINS, NY 10601<br>P: 914.821.5535 F: 914.306.6010                                     |
|      | ADB<br>STRUCTURAL<br>ENGINEERING                                                                                               |
|      | PROJECT TITLE<br>ROCKLAND<br>LOGISTICS