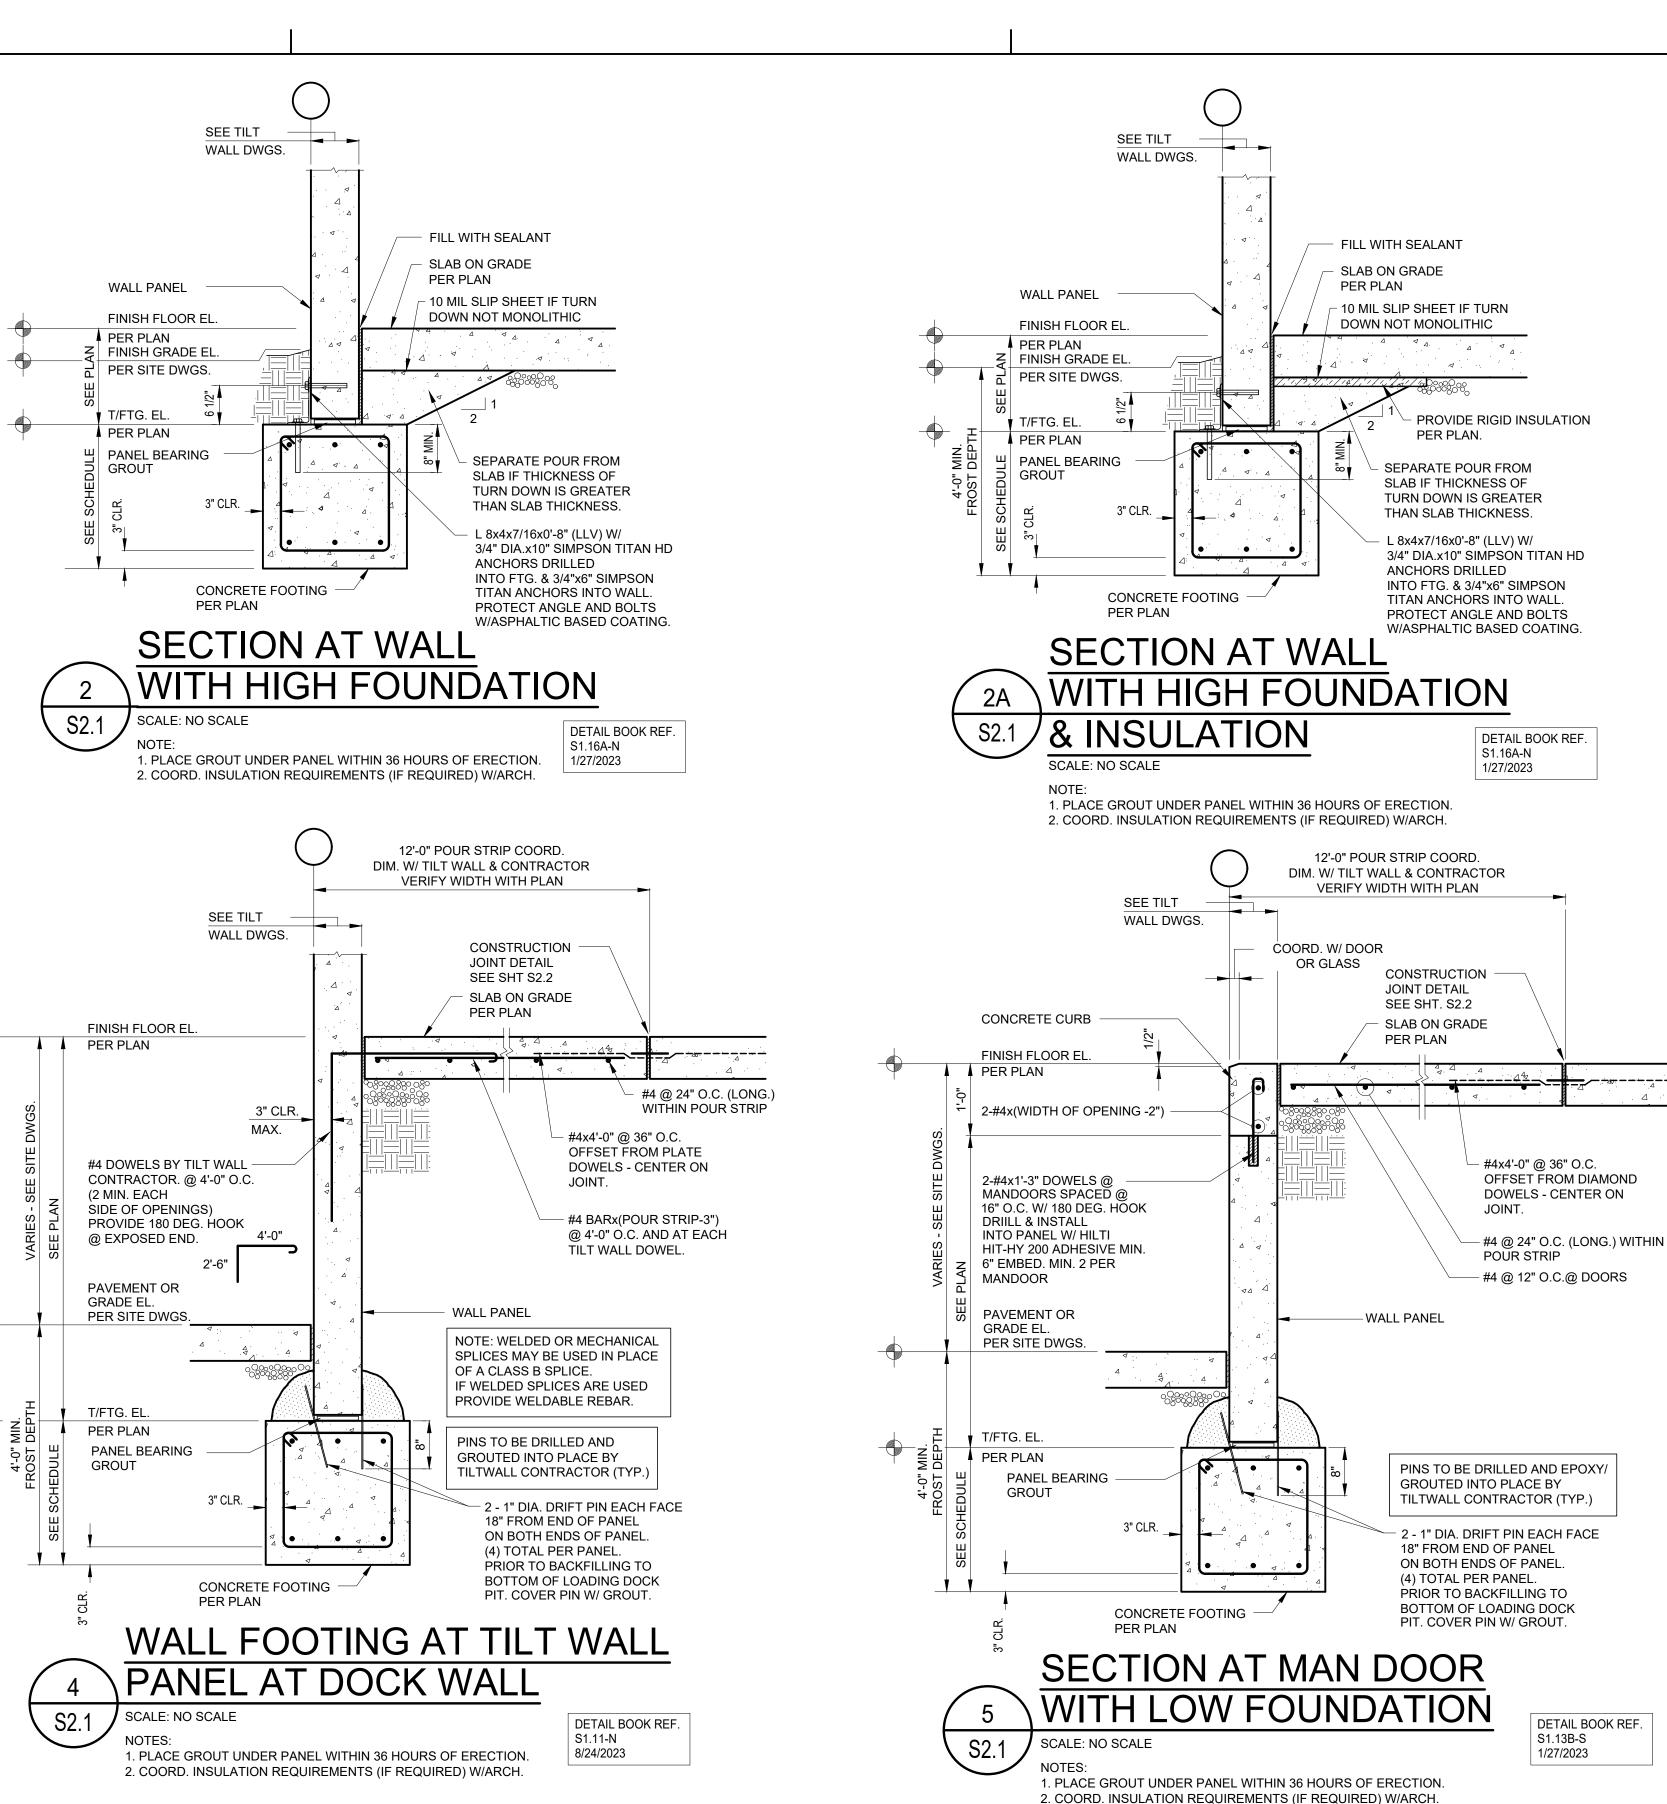

|      | ARCO                                                                                                                           |
|------|--------------------------------------------------------------------------------------------------------------------------------|
|      | DESIGN/BUILD                                                                                                                   |
|      | 44 SOUTH BROADWAY, SUITE 1003<br>WHITE PLAINS, NY 10601<br>P: 914.821.5535 F: 914.306.6010                                     |
|      | ADB<br>STRUCTURAL<br>ENGINEERING                                                                                               |
|      | PROJECT TITLE<br>ROCKLAND<br>LOGISTICS