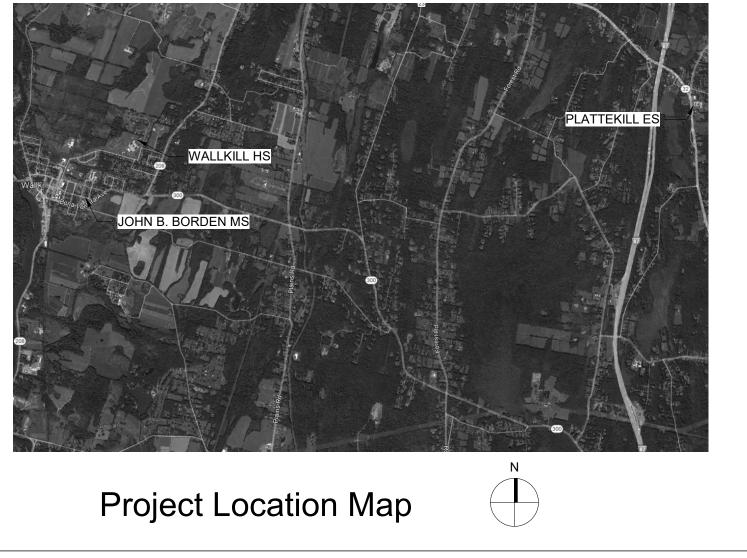

## Reconstruction to: Wallkill Senior High School John G. Borden Middle School Plattekill Elementary School

### Wallkill Central School District Wallkill, New York

|               | Drawing List                                                                                |                 | V       |  |
|---------------|---------------------------------------------------------------------------------------------|-----------------|---------|--|
| GENERA        | L C                                                                                         |                 | _       |  |
| G001 Ti       | tle Sheet                                                                                   | AM100           | Base    |  |
| G100 S        | mbols and Abbreviations                                                                     | AM101           | First I |  |
|               | Wallkill Senior High School                                                                 | AM102           | First I |  |
|               | Walkin Senior High School                                                                   | AM103           | Partia  |  |
|               | OMPLIANCE                                                                                   | AM104           | Roof    |  |
| AG350         |                                                                                             | AM105           | Roof    |  |
|               | Code Compliance Review                                                                      | AM500           | Detai   |  |
| AG351         | Basement and First Floor - Code Compliance Plans                                            | AM600           | Sche    |  |
| AG352         | Second Floor - Code Compliance Plans                                                        | AM700           | Contr   |  |
|               |                                                                                             |                 | 00111   |  |
|               | HAZARDOUS MATERIALS<br>AHAZ052 Roof Abatement Plan                                          |                 |         |  |
|               |                                                                                             | ELECTR<br>AE050 | Base    |  |
| AHAZIU        | 1 First Floor Abatement Plan - Areas "B" and "C"                                            | AE051           | Seco    |  |
|               |                                                                                             | AE052           | Roof    |  |
|               |                                                                                             | AE100           | Partia  |  |
| AA050         | Basement and First Floor Key Plans                                                          | / L 100         | & C     |  |
| AA051         | Second Floor Key Plan                                                                       | AE101           | First I |  |
| AA052         | Roof Plan                                                                                   | AE102           | First I |  |
| AA101         | First Floor Demolition Plan - Partial Areas B and C                                         | AE103           | First I |  |
| AA102         | First Floor Demolition Plan - Area C                                                        | AE104           | Seco    |  |
| AA103         | First Floor Demolition Plan - Partial Areas D and E and<br>Partial Basement Demolition Plan | AE105           | Seco    |  |
| A A 105       |                                                                                             | AE106           | Seco    |  |
| AA105         | Second Floor Demolition Plan - Partial Areas C, D and E                                     | AE107           | Roof    |  |
| AA131         | First Floor Plan - Partial Areas B and C                                                    | AE130           | Partia  |  |
| AA132         | Partial First Floor Plan - Area C and Interior Elevations                                   |                 | Plan -  |  |
| AA161         | First Floor Reflected Ceiling Plan - Area C                                                 | AE131           | First I |  |
| AA162         | First Floor Reflected Ceiling Plan - Partial Areas B and C                                  | AE132           | First I |  |
| AA163         | First Floor Reflected Ceiling Plan - Partial Areas D and E<br>and Basement Partial Area B   | AE133           | First I |  |
| AA168         | Second Floor Reflected Ceiling Plan - Partial Areas C, D                                    | AE134           | Seco    |  |
| / / / / / / / | and E                                                                                       | AE135           | Seco    |  |
| AA400         | Enlarged Plans and Details                                                                  | AE136           | Seco    |  |
| AA401         | Enlarged Locker Room Plans                                                                  | AE137           | Work    |  |
| AA402         | Gymnasium Striping Plan                                                                     | AE160           | Partia  |  |
| AA403         | Court Striping Layouts                                                                      |                 | and C   |  |
| AA600         | Door Schedule and Misc. Details                                                             | AE161           | First I |  |
| AA900         | Enlarged Plans                                                                              | AE162           | First I |  |
| AA901         | Details and Signage                                                                         | AE163           | Seco    |  |
|               |                                                                                             | AE164           | Seco    |  |
| STRUCT        | URAL                                                                                        | AE165           | Roof    |  |
| AS130         | Partial Roof Framing Plan - Areas B, D Notes and                                            | AE166           | Seco    |  |
|               | Schedules                                                                                   | AE167           | Roof    |  |
| AS600         | Typical Details                                                                             | AE500           | Detai   |  |
|               |                                                                                             | AE501           | Detai   |  |
| MECHAN        | IICAL                                                                                       | AE600           | Schee   |  |
| AM050         | Basement and First Floor Key Plans                                                          |                 |         |  |
| AM051         | Second Floor Key Plan                                                                       | PLUMBI          | NG      |  |
| AM052         | Roof Key Plan                                                                               | AP050           | Base    |  |
|               |                                                                                             |                 |         |  |