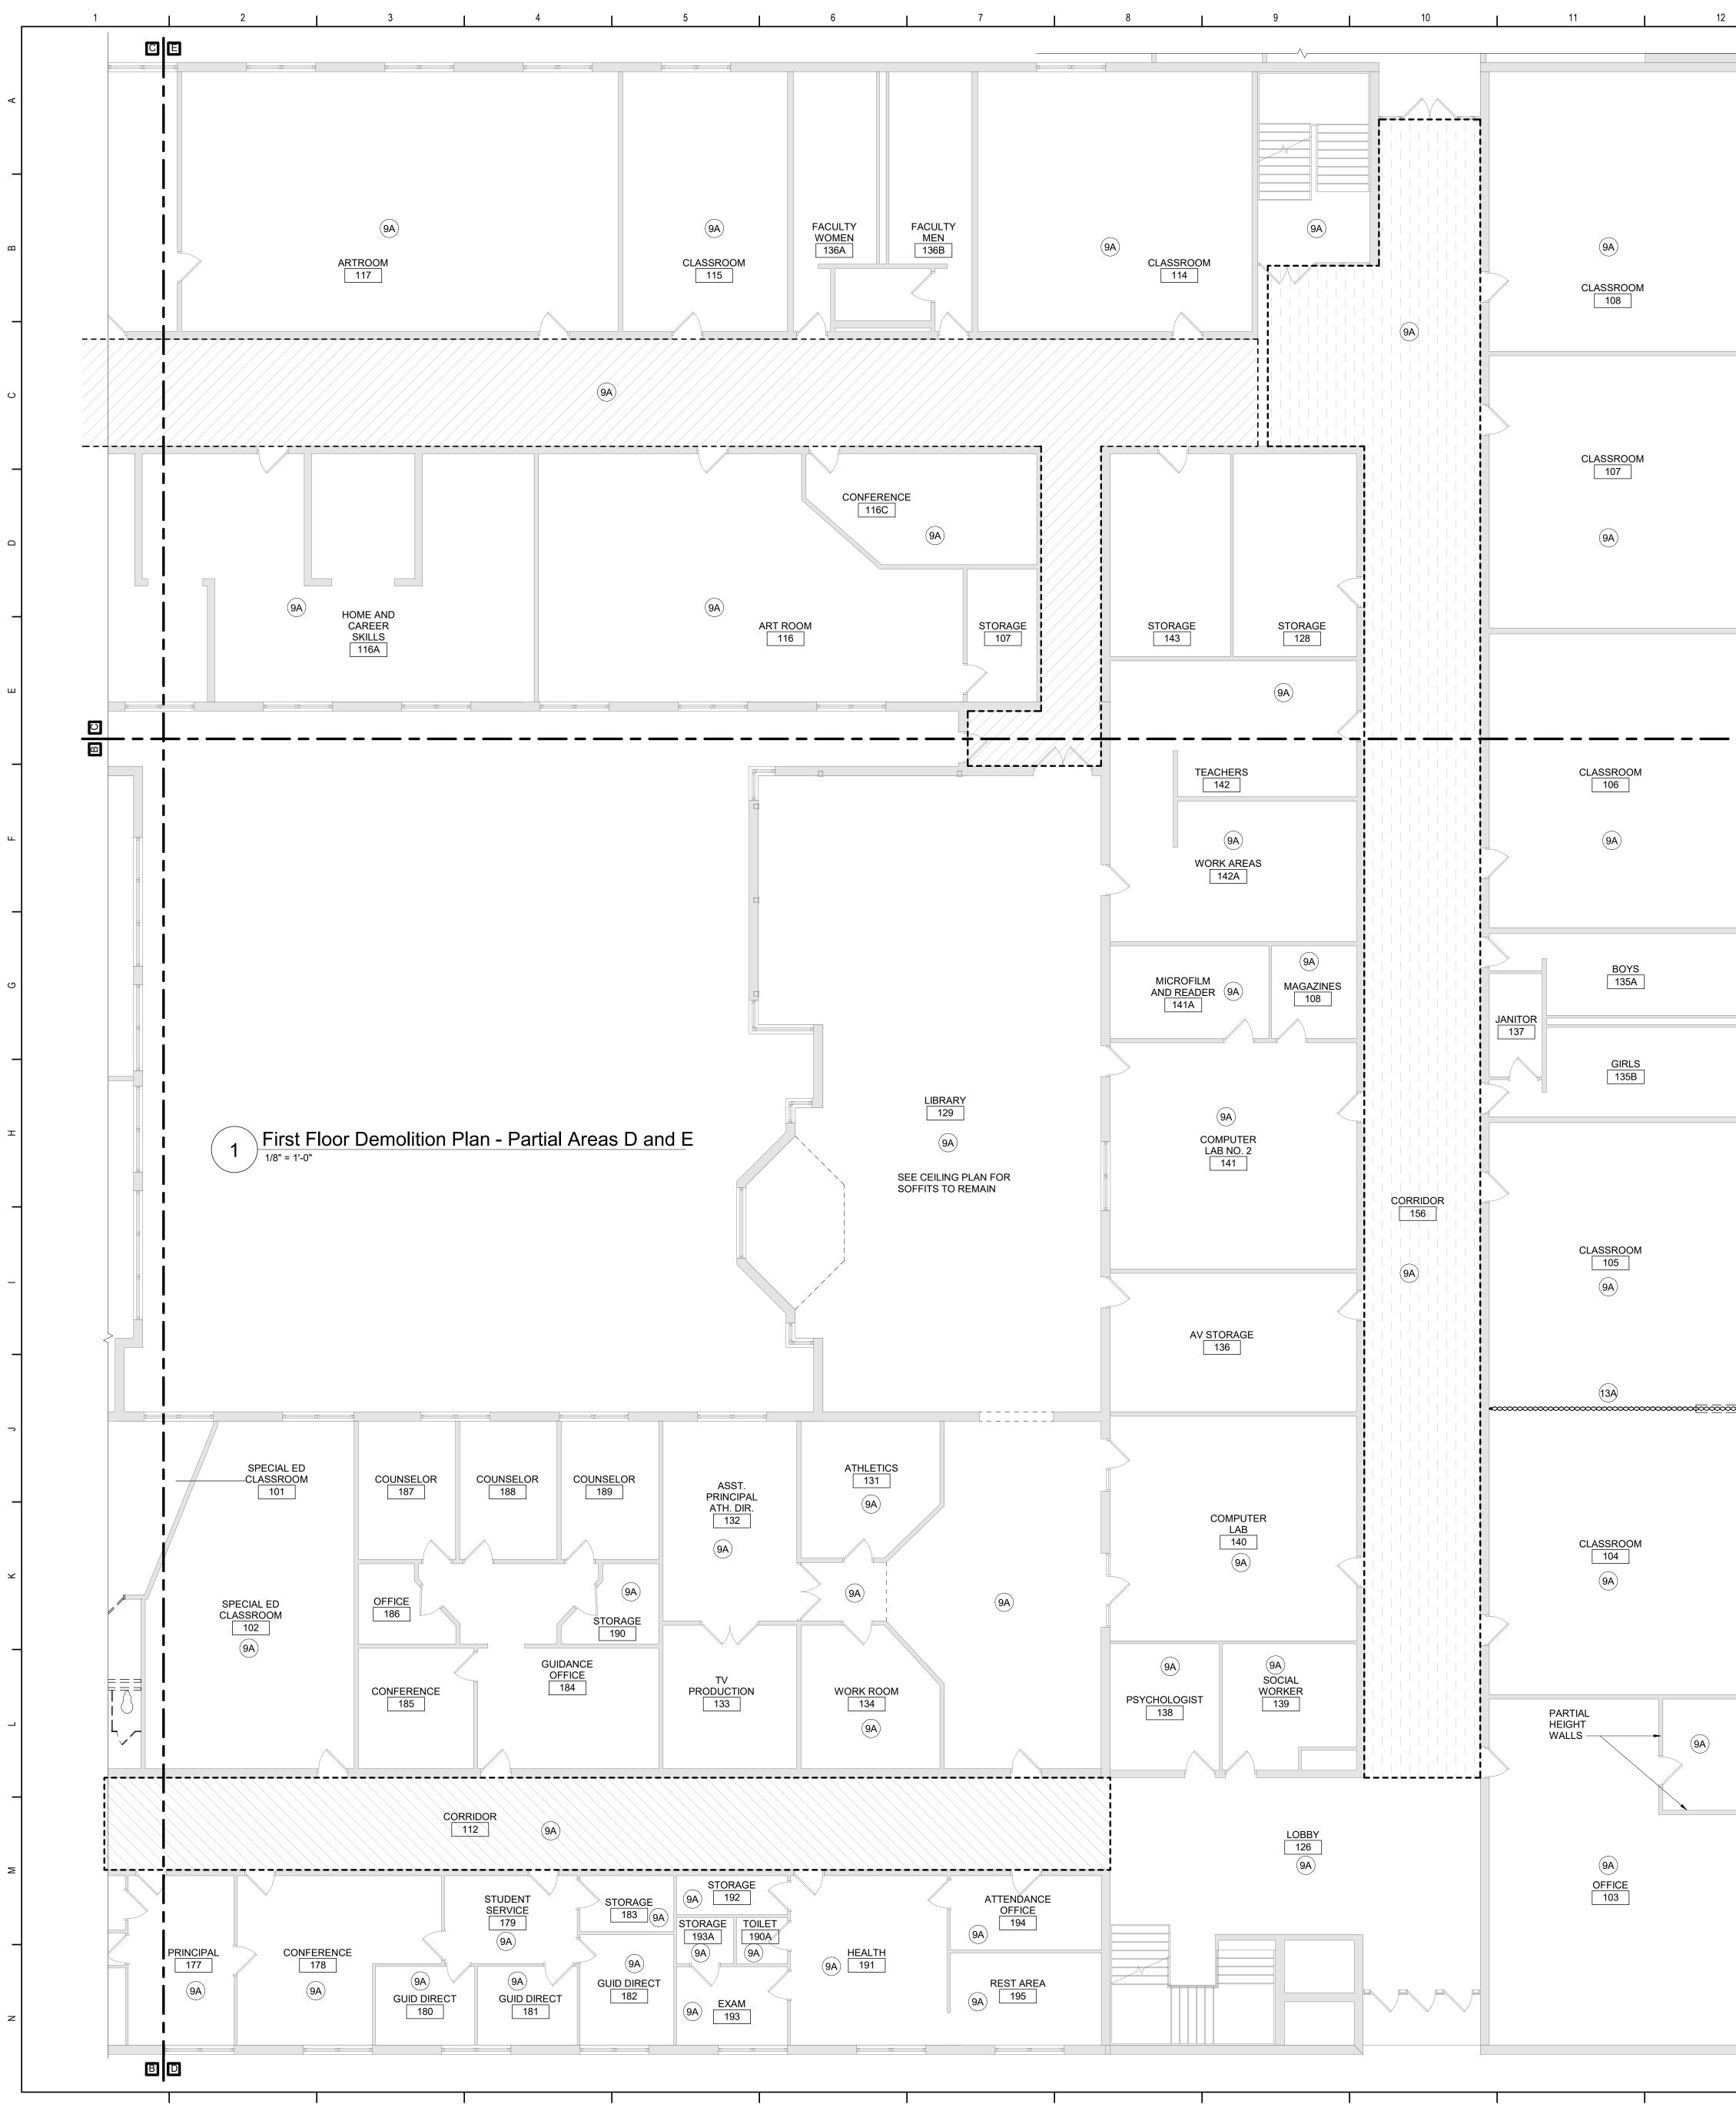

| 14 | 15            | Demolition Key Notes                                                                                                                                                                                                                                                                                                                                                                                                                                                                                                                                                                                           | General Demolit                                                                                                                                                                                                                         |
|----|---------------|----------------------------------------------------------------------------------------------------------------------------------------------------------------------------------------------------------------------------------------------------------------------------------------------------------------------------------------------------------------------------------------------------------------------------------------------------------------------------------------------------------------------------------------------------------------------------------------------------------------|-----------------------------------------------------------------------------------------------------------------------------------------------------------------------------------------------------------------------------------------|
|    |               | WITHIN HATCHED AREA: REMOVE ALL<br>CONSTRUCTION IN ITS ENTIRETY (WALLS, CEILINGS<br>FLOOR FINISHES, ETC). STRUCTURE TO REMAIN,<br>TYPICAL UNO. REMOVE ALL FINISH MATERIALS AND<br>OTHER ITEMS ATTACHED TO FACE OF WALLS SCHEDULED TO<br>REMAIN, TYPICAL UNO. REMOVE FLOOR FINISHES INCLUDING<br>ANY TILE SETTING BEDS, AND LEVEL SLABS WITH ADJACENT<br>SLABS AS REQUIRED FOR SCHEDULED FLOOR FINISHES.<br>REMOVELOCKER BASES TO ADJACENT SLAB LEVELS AND PREP<br>AREAS TO RECEIVE SCHEDULED FINISHES. PERFORM<br>ABATEMENT PRIOR TO DEMOLITION. COORDINATE<br>ADDITIONAL REQUIRED DEMOLITION WITH MECHANICAL, | <ul> <li>A REMOVE ITE</li> <li>A REMOVE ITE</li> <li>B. KEYED DEMOLITION TAGE<br/>FOLLOWS:</li> <li>1. DEMOLITION TAGE<br/>SPACE REFER TO DEMO<br/>SAME TYPE WITHIN THAT</li> <li>2. DEMOLITION TAGE<br/>ADJACENT TO A DASHE</li> </ul> |
|    | (1F)          | ELECTRICAL AND PLUMBING DRAWINGS.<br>REMOVE EXISTING WALL TILE WAINSCOT AND SETTING BED<br>BACK TO EXISTING CMU WALL FACE. PREPARE SURFACE TO                                                                                                                                                                                                                                                                                                                                                                                                                                                                  | REMOVAL OR THAT HAV<br>SPECIFIC ITEM(S) REFE<br><u>SPECIFIC ITEM ONLY</u> OF                                                                                                                                                            |
|    | (1G)          | RECEIVE NEW WALL FINISH.<br>REMOVE INTERIOR PARTITION FULL-HEIGHT, PORTION AS<br>NDICATED OR AS REQUIRED TO PERFORM SCHEDULED WORK.                                                                                                                                                                                                                                                                                                                                                                                                                                                                            | ے 2. DEMOLITION TAGS<br><u>ALL</u> THOSE ITEMS EITHE<br>SPACE IDENTIFIED BY T                                                                                                                                                           |
|    | (1H)          | EXISTING STRUCTURE TO REMAIN.<br>SAW CUT, OR ENLARGE EXISTING, OPENING IN WALL TO EXTENT<br>REQUIRED TO PERFORM SCHEDULED WORK. PROVIDE LINTEL<br>PER LINTEL SCHEDULE. PATCH EXPOSED SURFACES TO MATCH<br>ADJACENT FINISHES / SURFACES.                                                                                                                                                                                                                                                                                                                                                                        | D. ALL ARTWORK/PLAQUE<br>EXISTING CONSTRUCTION<br>OWNER PRIOR TO BEGI                                                                                                                                                                   |
|    |               | REMOVE DOOR AND FRAME COMPLETELY. PATCH EXPOSED<br>SURFACES TO MATCH ADJACENT FINISHES / SURFACES.                                                                                                                                                                                                                                                                                                                                                                                                                                                                                                             | OWNER'S AGENT(S) IF A<br>ENCOUNTERED PRIOR                                                                                                                                                                                              |
|    | UN            | REMOVE CEILING SYSTEM AND/OR SOFFIT SYSTEM IN ITS<br>ENTIRETY. (ADJACENT SOFFITS TO REMAIN WHERE EXISTING<br>JNO). REFER TO REFLECTED CEILING PLANS FOR ADDITIONAL<br>NFORMATION. REFER TO OTHER DISCIPLINE'S DRAWINGS FOR<br>ASSOCIATED WORK WITH CEILING MOUNTED ITEMS.                                                                                                                                                                                                                                                                                                                                      | F. COORDINATE ALL REMO                                                                                                                                                                                                                  |
|    | (9B)          | REMOVE PORTION OF CEILING SYSTEM AND/OR SOFFIT<br>SYSTEM, TO EXTENT REQUIRED TO PERFORM NEW WORK.<br>CAREFULLY TRIM CEILING GRID TO REMAIN. SALVAGE AND<br>REINSTALL CEILING PANELS                                                                                                                                                                                                                                                                                                                                                                                                                            | Alternate Lege                                                                                                                                                                                                                          |
|    | (9C)          | REMOVE AND SALVAGE FOR REINSTALLATION PORTION OF<br>CEILING SYSTEM AND CEILING MOUNTED ITEMS / DEVICES.<br>COORDINATE EXTENT REQUIRED WITH OTHER DISCIPLINE'S<br>DRAWINGS.                                                                                                                                                                                                                                                                                                                                                                                                                                     |                                                                                                                                                                                                                                         |
|    |               | REMOVE FLOOR FINISH, MASTIC AND WALL BASE TO EXTENT<br>REQUIRED TO PERFORM SCHEDULED WORK. AT ALL AREAS<br>OF FLOOR REMOVAL, LEVEL SLAB WITH ADJACENT SLABS AT<br>OCATIONS SCHEDULED TO RECEIVE FLOOR FINISH. INCLUDE<br>CONCRETE FLOOR PATCHING AND LEVELING MATERIALS TO<br>MAKE SURFACE LEVEL. PREPARE FOR FINISH. PATCH AREAS<br>OF WALLS TO REMAIN THAT WERE DAMAGED BY REMOVAL OF<br>WALL BASE.                                                                                                                                                                                                          |                                                                                                                                                                                                                                         |
|    |               | SUFFIX KEY (FLOOR FINISH IDENTIFICATIONS):<br>A. CARPET.<br>3. CERAMIC FLOOR TILE.<br>. VAT/VCT.<br>K. WOOD FLOORING.                                                                                                                                                                                                                                                                                                                                                                                                                                                                                          | ш                                                                                                                                                                                                                                       |
|    |               | REMOVE TOILET PARTITIONS IN THEIR ENTIRETY. PATCH<br>EXPOSED SURFACES TO MATCH ADJACENT FINISHES /<br>SURFACES TO EXTENT REQUIRED TO PERFORM SCHEDULED<br>WORK.                                                                                                                                                                                                                                                                                                                                                                                                                                                | _                                                                                                                                                                                                                                       |
|    |               | REMOVE TOILET AND BATH ACCESSORIES. PATCH EXPOSED<br>SURFACES TO MATCH ADJACENT FINISHES / SURFACES TO<br>EXTENT REQUIRED TO PERFORM SCHEDULED WORK.                                                                                                                                                                                                                                                                                                                                                                                                                                                           |                                                                                                                                                                                                                                         |
|    |               | REMOVE EXISTING SKYLIGHT SHAFT CONSTRUCTION TO<br>JNDERSIDE OF DECK.<br>REMOVE DISPLAY CASEWORK (INCLUDING ALL ASSOCIATED                                                                                                                                                                                                                                                                                                                                                                                                                                                                                      | ш                                                                                                                                                                                                                                       |
|    |               | COMPONENTS). PATCH EXPOSED SURFACES TO MATCH<br>ADJACENT FINISHES / SURFACES. PROTECT AND DELIVER TO<br>DWNER'S STORAGE LOCATION FOR THEIR REUSE.                                                                                                                                                                                                                                                                                                                                                                                                                                                              | _                                                                                                                                                                                                                                       |
|    | 120           | REMOVE EXISTING SKYLIGHT SHAFT CONSTRUCTION IN ITS<br>ENTIRETY UP TO DECK. EXISTING ROOFED OVER SKYLIGHT<br>OPENING TO REMAIN.                                                                                                                                                                                                                                                                                                                                                                                                                                                                                 |                                                                                                                                                                                                                                         |
|    | (13A)         | REMOVE EXISTING SHELVING SYSTEM COMPLETE.                                                                                                                                                                                                                                                                                                                                                                                                                                                                                                                                                                      | ڻ<br>                                                                                                                                                                                                                                   |
|    | (13B)         | DVERHEAD SUPPORTING WALL/CONSTRUCTION IN ITS<br>ENTIRETY.<br>REMOVE EXISTING WALL MOUNTED LADDER IN ITS ENTIRETY.                                                                                                                                                                                                                                                                                                                                                                                                                                                                                              |                                                                                                                                                                                                                                         |
|    | (13C)         | PATCH EXISTING WALL AT LADDER FASTENER LOCATIONS.<br>REMOVE EXISTING FLOOR ACCESS HATCH IN ITS ENTIRETY AND<br>PREPARE EXISTING OPENING TO RECEIVE NEW ACCESS HATCH.                                                                                                                                                                                                                                                                                                                                                                                                                                           |                                                                                                                                                                                                                                         |
|    | (14A)         | REMOVE EXISTING BENT STEEL LADDER STEPS IN THEIR<br>ENTIREY. PATCH EXISTING WALL AT STEP REMOVAL<br>LOCATIONS.<br>REMOVE EXISTING WALL MOUNTED LADDER, PATCH WALLS TO<br>MATCH EXISTING ADJACENT FINISHES.                                                                                                                                                                                                                                                                                                                                                                                                     | т А В                                                                                                                                                                                                                                   |
|    |               |                                                                                                                                                                                                                                                                                                                                                                                                                                                                                                                                                                                                                |                                                                                                                                                                                                                                         |
|    |               |                                                                                                                                                                                                                                                                                                                                                                                                                                                                                                                                                                                                                | Key Pla<br>N.T.S.                                                                                                                                                                                                                       |
|    |               | 6" <sup>9</sup>                                                                                                                                                                                                                                                                                                                                                                                                                                                                                                                                                                                                | S.E.D. Control No                                                                                                                                                                                                                       |
|    |               | STORAGE<br>B39                                                                                                                                                                                                                                                                                                                                                                                                                                                                                                                                                                                                 |                                                                                                                                                                                                                                         |
|    |               | 8B                                                                                                                                                                                                                                                                                                                                                                                                                                                                                                                                                                                                             | Rev. No.: Date: Descript                                                                                                                                                                                                                |
|    |               |                                                                                                                                                                                                                                                                                                                                                                                                                                                                                                                                                                                                                | Established 1938                                                                                                                                                                                                                        |
|    |               |                                                                                                                                                                                                                                                                                                                                                                                                                                                                                                                                                                                                                | ✓ complex world CLEAR SOL                                                                                                                                                                                                               |
|    | TE            | M ROOM<br>B41<br>B40<br>B40                                                                                                                                                                                                                                                                                                                                                                                                                                                                                                                                                                                    | Tetra Tech Engineers, Ar<br>— & Landscape Architects,                                                                                                                                                                                   |
|    |               |                                                                                                                                                                                                                                                                                                                                                                                                                                                                                                                                                                                                                |                                                                                                                                                                                                                                         |
|    |               | TOILET<br>B42                                                                                                                                                                                                                                                                                                                                                                                                                                                                                                                                                                                                  | – Wallkill Central<br>Wallkill, New Yo                                                                                                                                                                                                  |
|    |               |                                                                                                                                                                                                                                                                                                                                                                                                                                                                                                                                                                                                                | ■ Reconstruction<br>Wallkill Senior H                                                                                                                                                                                                   |
|    | RYING<br>B42B |                                                                                                                                                                                                                                                                                                                                                                                                                                                                                                                                                                                                                | <ul> <li>First Floor Dem</li> <li>Areas D and E a</li> <li>Demolition Plan</li> </ul>                                                                                                                                                   |
|    | $\times$      |                                                                                                                                                                                                                                                                                                                                                                                                                                                                                                                                                                                                                | Drawn By: Date:                                                                                                                                                                                                                         |