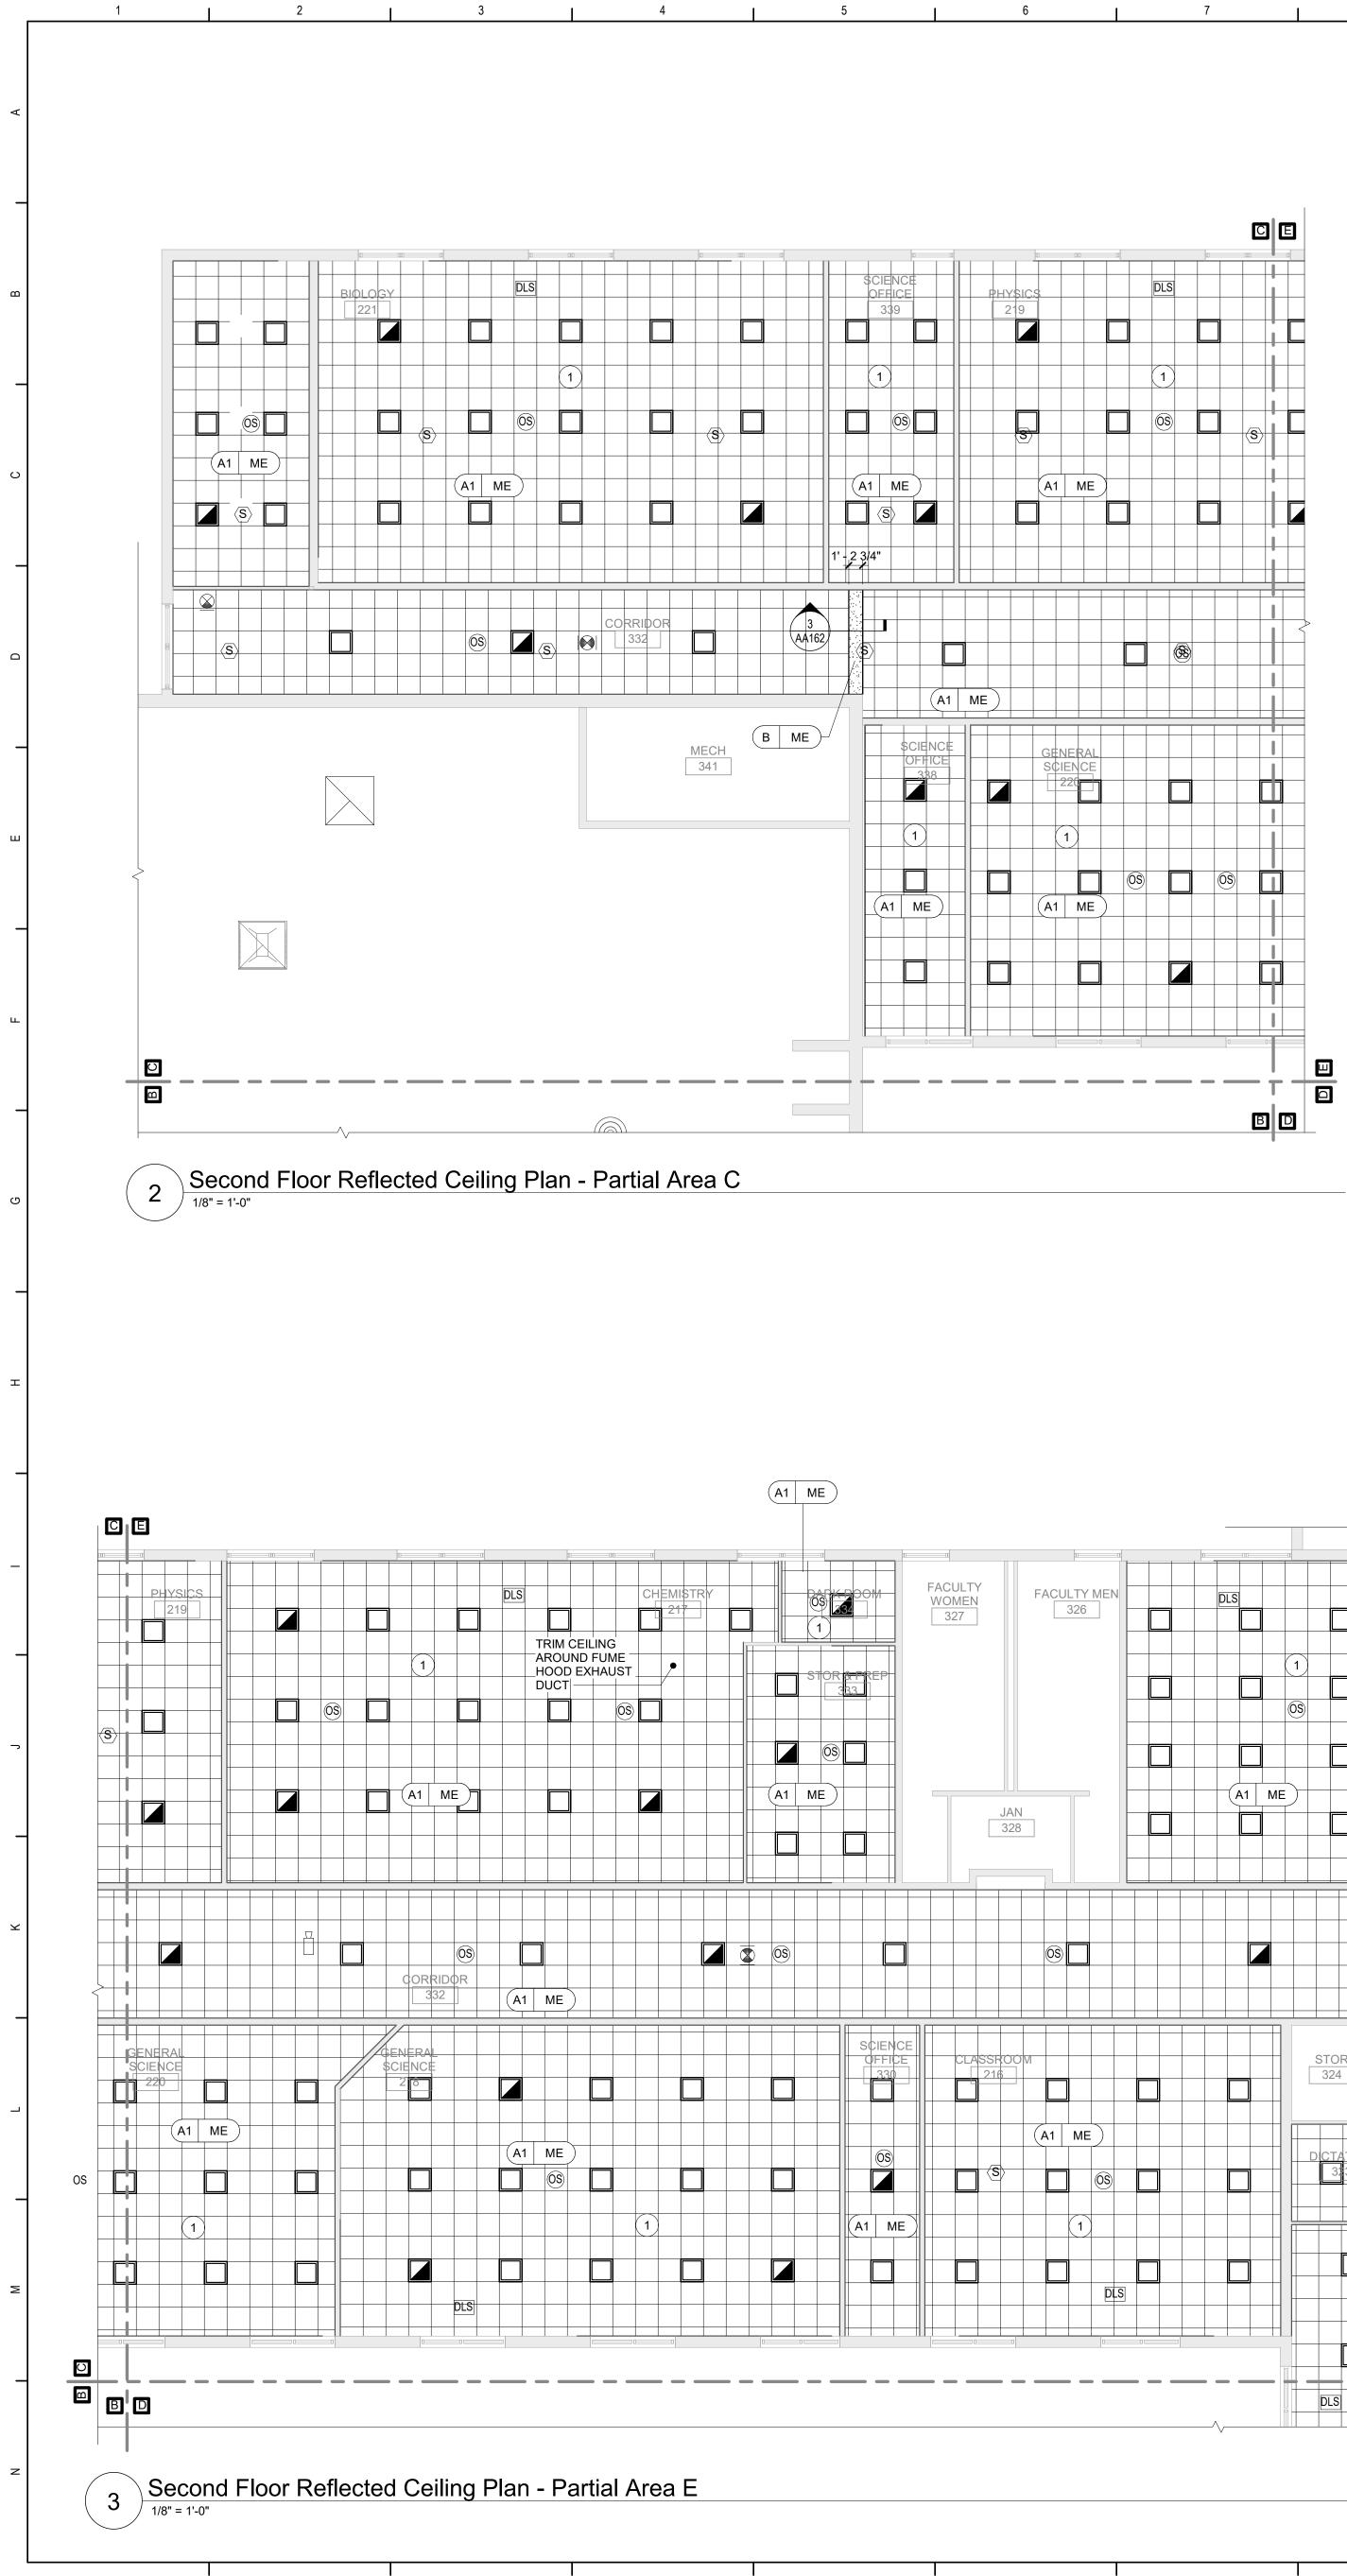

| FACULTY MEN D   326 D   1 1   1 1   1 1   1 1   1 1   1 1   1 1   1 1   1 1   1 1   1 1   1 1   1 1   1 1   1 1   1 1   1 1   1 1   1 1   1 1   1 1   1 1   1 1   1 1   1 1   1 1   1 1   1 1                                                                                                                                                                                                                                                                                                                                                                                                                                  | DLS CLASSROOM |                                                                                |  |
|--------------------------------------------------------------------------------------------------------------------------------------------------------------------------------------------------------------------------------------------------------------------------------------------------------------------------------------------------------------------------------------------------------------------------------------------------------------------------------------------------------------------------------------------------------------------------------------------------------------------------------|---------------|--------------------------------------------------------------------------------|--|
|                                                                                                                                                                                                                                                                                                                                                                                                                                                                                                                                                                                                                                | STOR<br>324   | ULTY MEN<br>322                                                                |  |
| (A1 ME)   (B1 ME) <td< td=""><td></td><td>ACULTY<br/>NOMEN<br/>321<br/>(A1 9'-4')<br/>(A1 9'-4')<br/>(A1 9'-4')<br/>(A1 9'-4')</td><td></td></td<> |               | ACULTY<br>NOMEN<br>321<br>(A1 9'-4')<br>(A1 9'-4')<br>(A1 9'-4')<br>(A1 9'-4') |  |