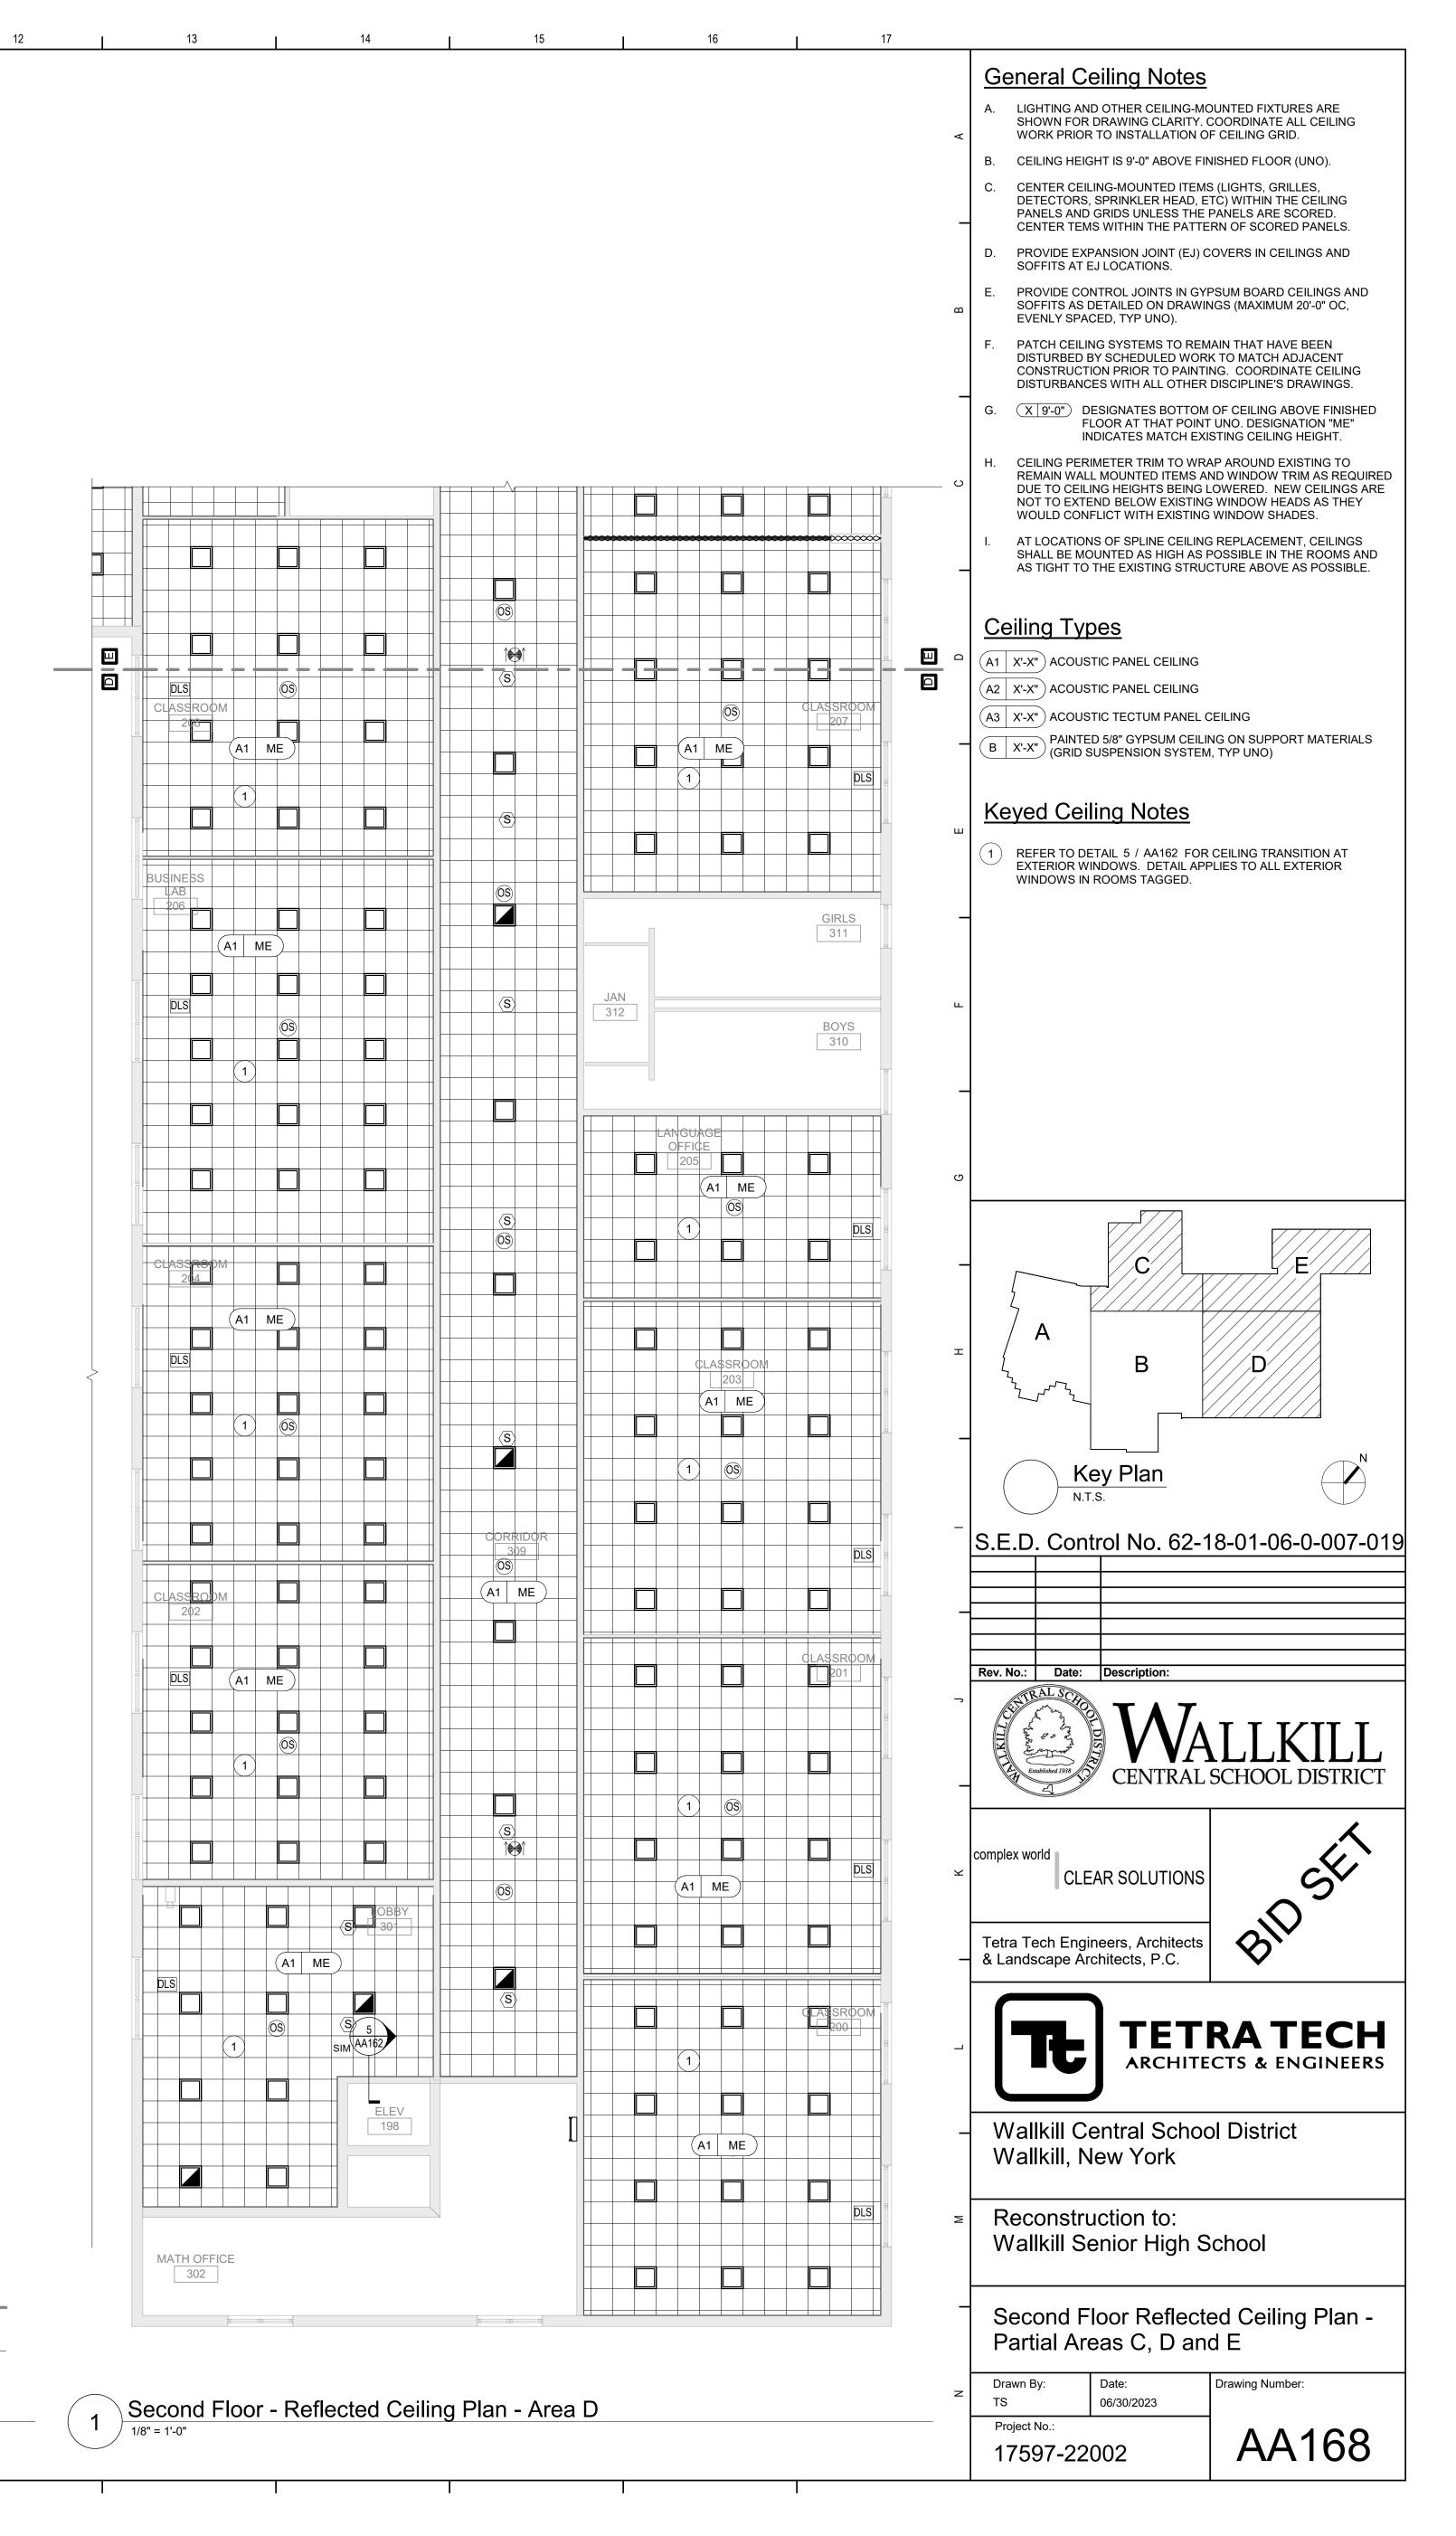

| FACULTY MEN D   326 D   1 1   1 1   1 1   1 1   1 1   1 1   1 1   1 1   1 1   1 1   1 1   1 1   1 1   1 1   1 1   1 1   1 1   1 1   1 1   1 1   1 1   1 1   1 1   1 1   1 1   1 1   1 1   1 1                                                                                                                                                                                                                                                                                                                                                                                                                                  | DLS CLASSROOM |                                                                                |  |
|--------------------------------------------------------------------------------------------------------------------------------------------------------------------------------------------------------------------------------------------------------------------------------------------------------------------------------------------------------------------------------------------------------------------------------------------------------------------------------------------------------------------------------------------------------------------------------------------------------------------------------|---------------|--------------------------------------------------------------------------------|--|
|                                                                                                                                                                                                                                                                                                                                                                                                                                                                                                                                                                                                                                | STOR<br>324   | ULTY MEN<br>322                                                                |  |
| (A1 ME)   (B1 ME) <td< td=""><td></td><td>ACULTY<br/>NOMEN<br/>321<br/>(A1 9'-4')<br/>(A1 9'-4')<br/>(A1 9'-4')<br/>(A1 9'-4')</td><td></td></td<> |               | ACULTY<br>NOMEN<br>321<br>(A1 9'-4')<br>(A1 9'-4')<br>(A1 9'-4')<br>(A1 9'-4') |  |