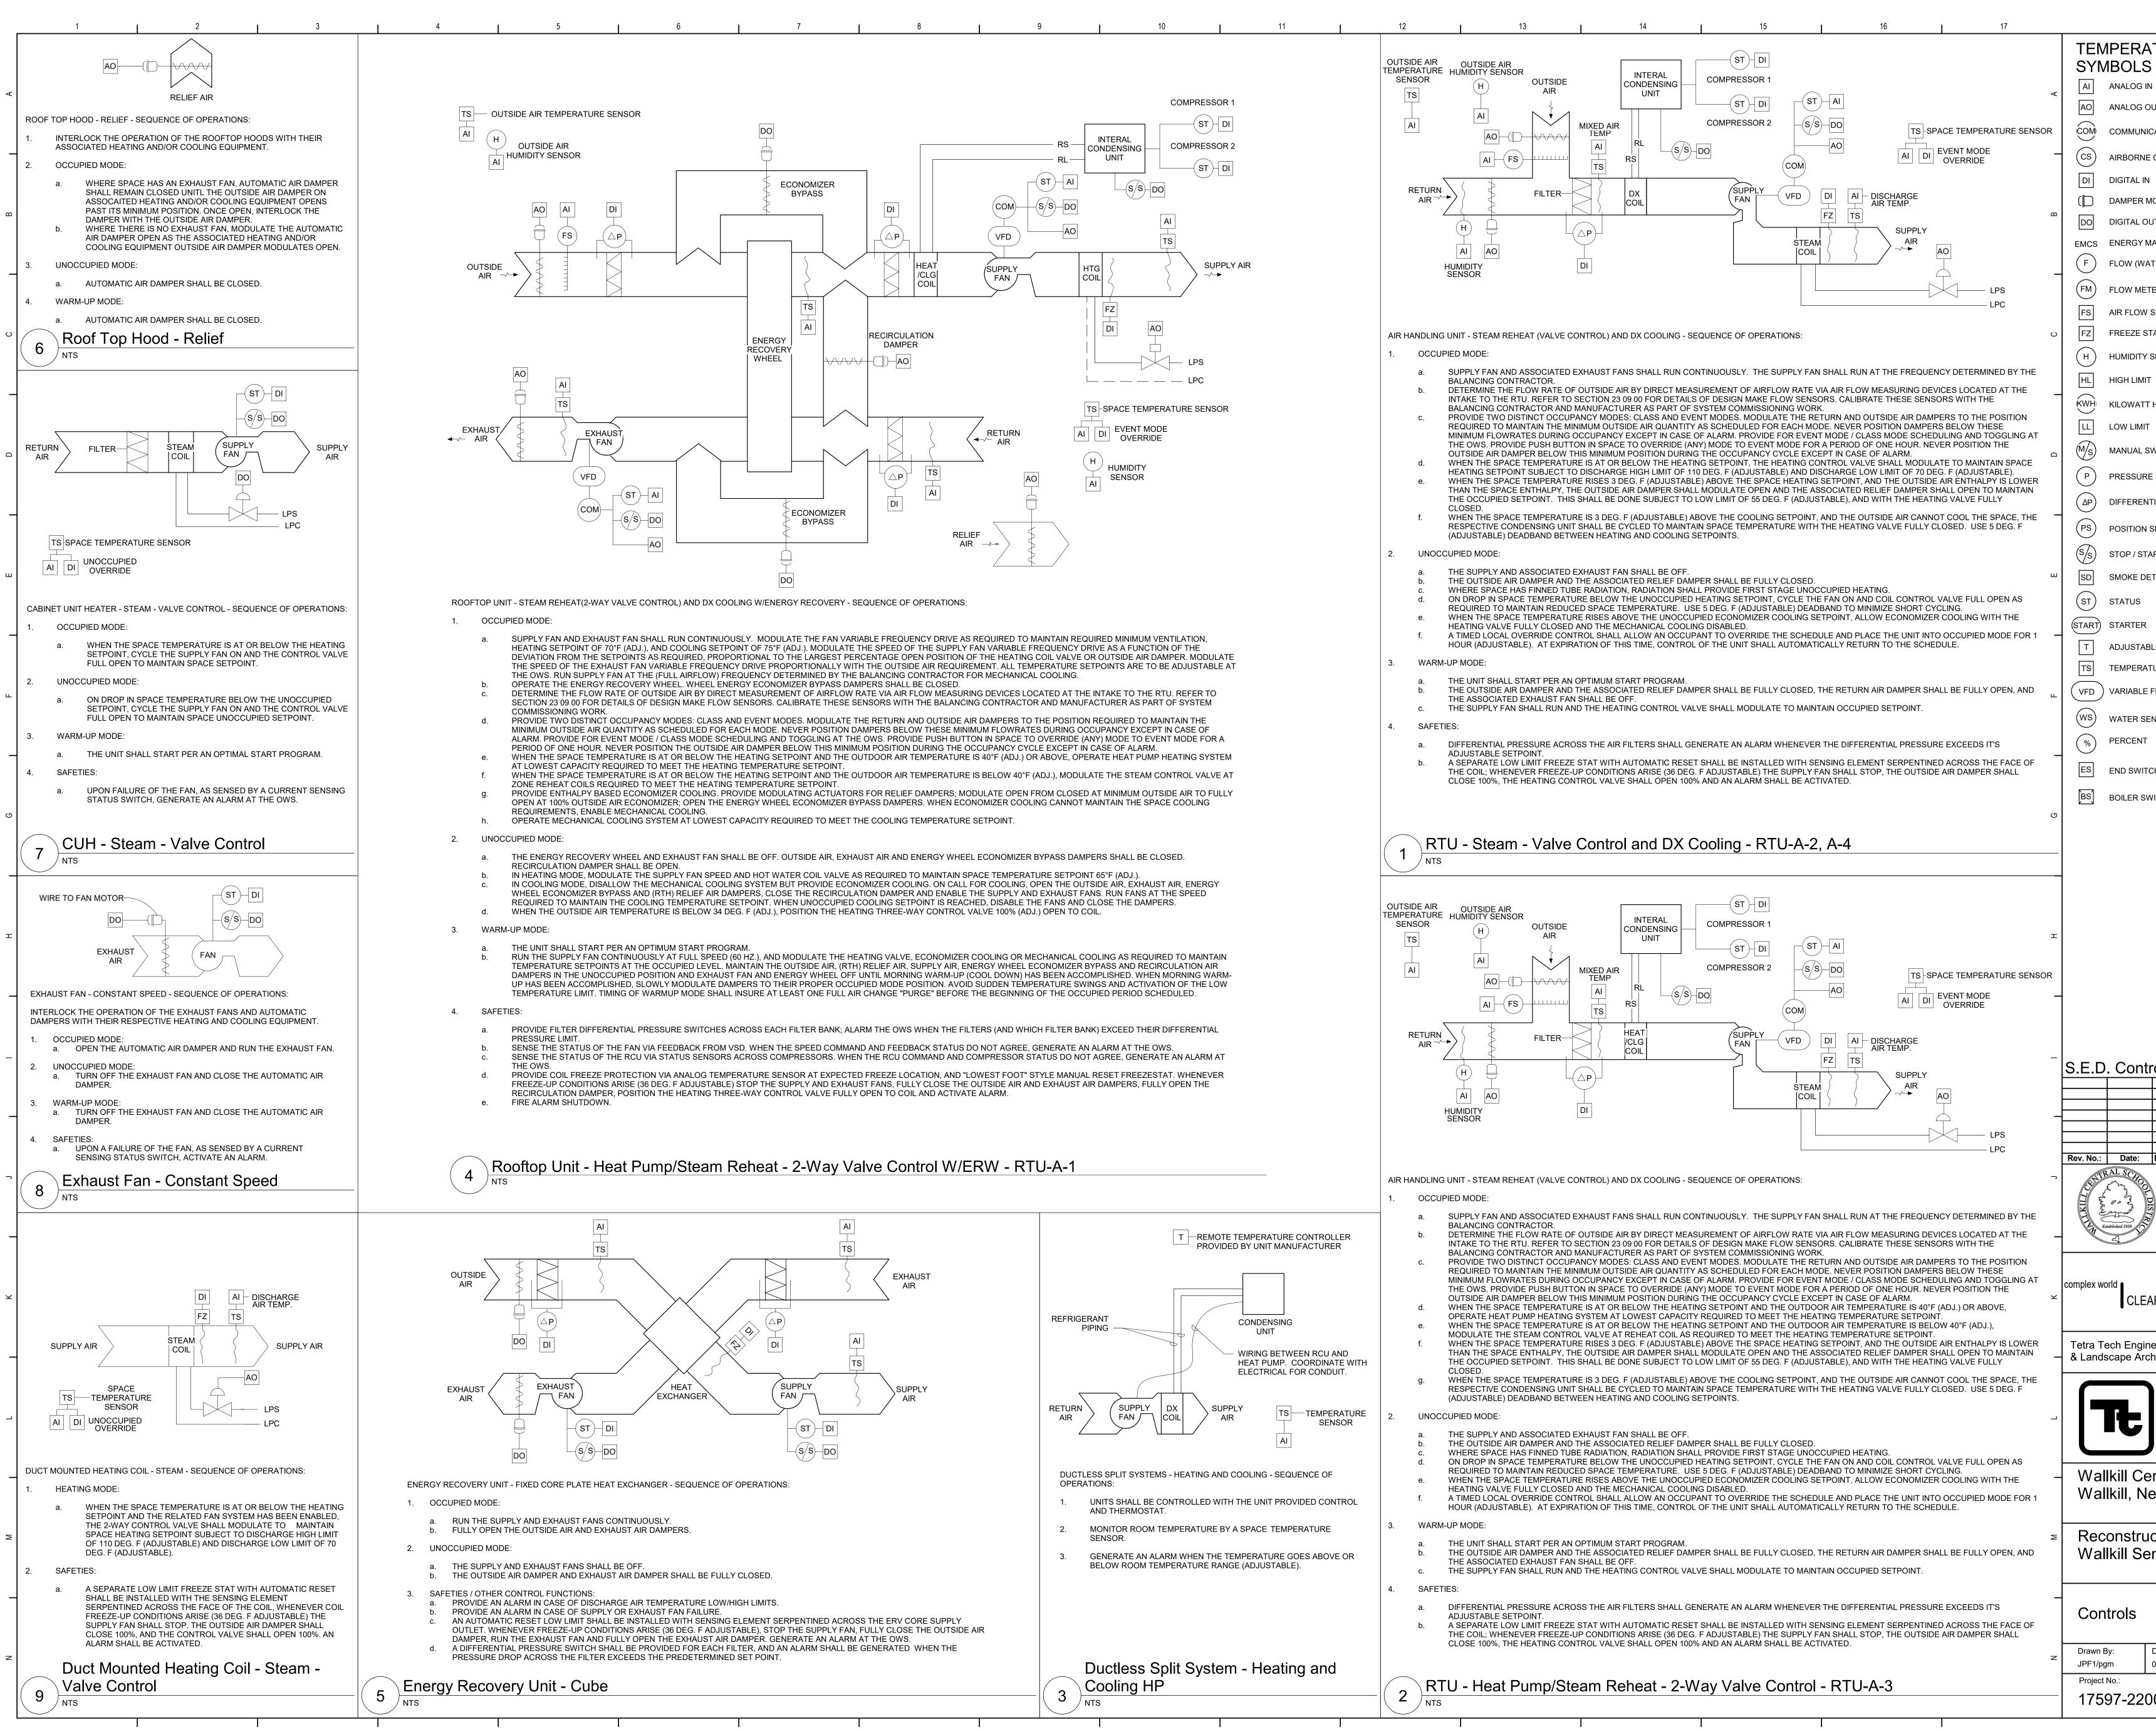

| TURE CONTROLS                     |                   |
|-----------------------------------|-------------------|
|                                   |                   |
| UT                                |                   |
| CATIONS PORT                      | ISOD              |
| CONTAMINANT SEN                   | NOUR              |
| OTOR                              |                   |
| JT                                |                   |
| ANAGEMENT CONT<br>TER/AIR)        | ROL SYSTEM        |
| ER                                |                   |
| SENSOR                            |                   |
| -AT                               |                   |
| SENSOR                            |                   |
|                                   |