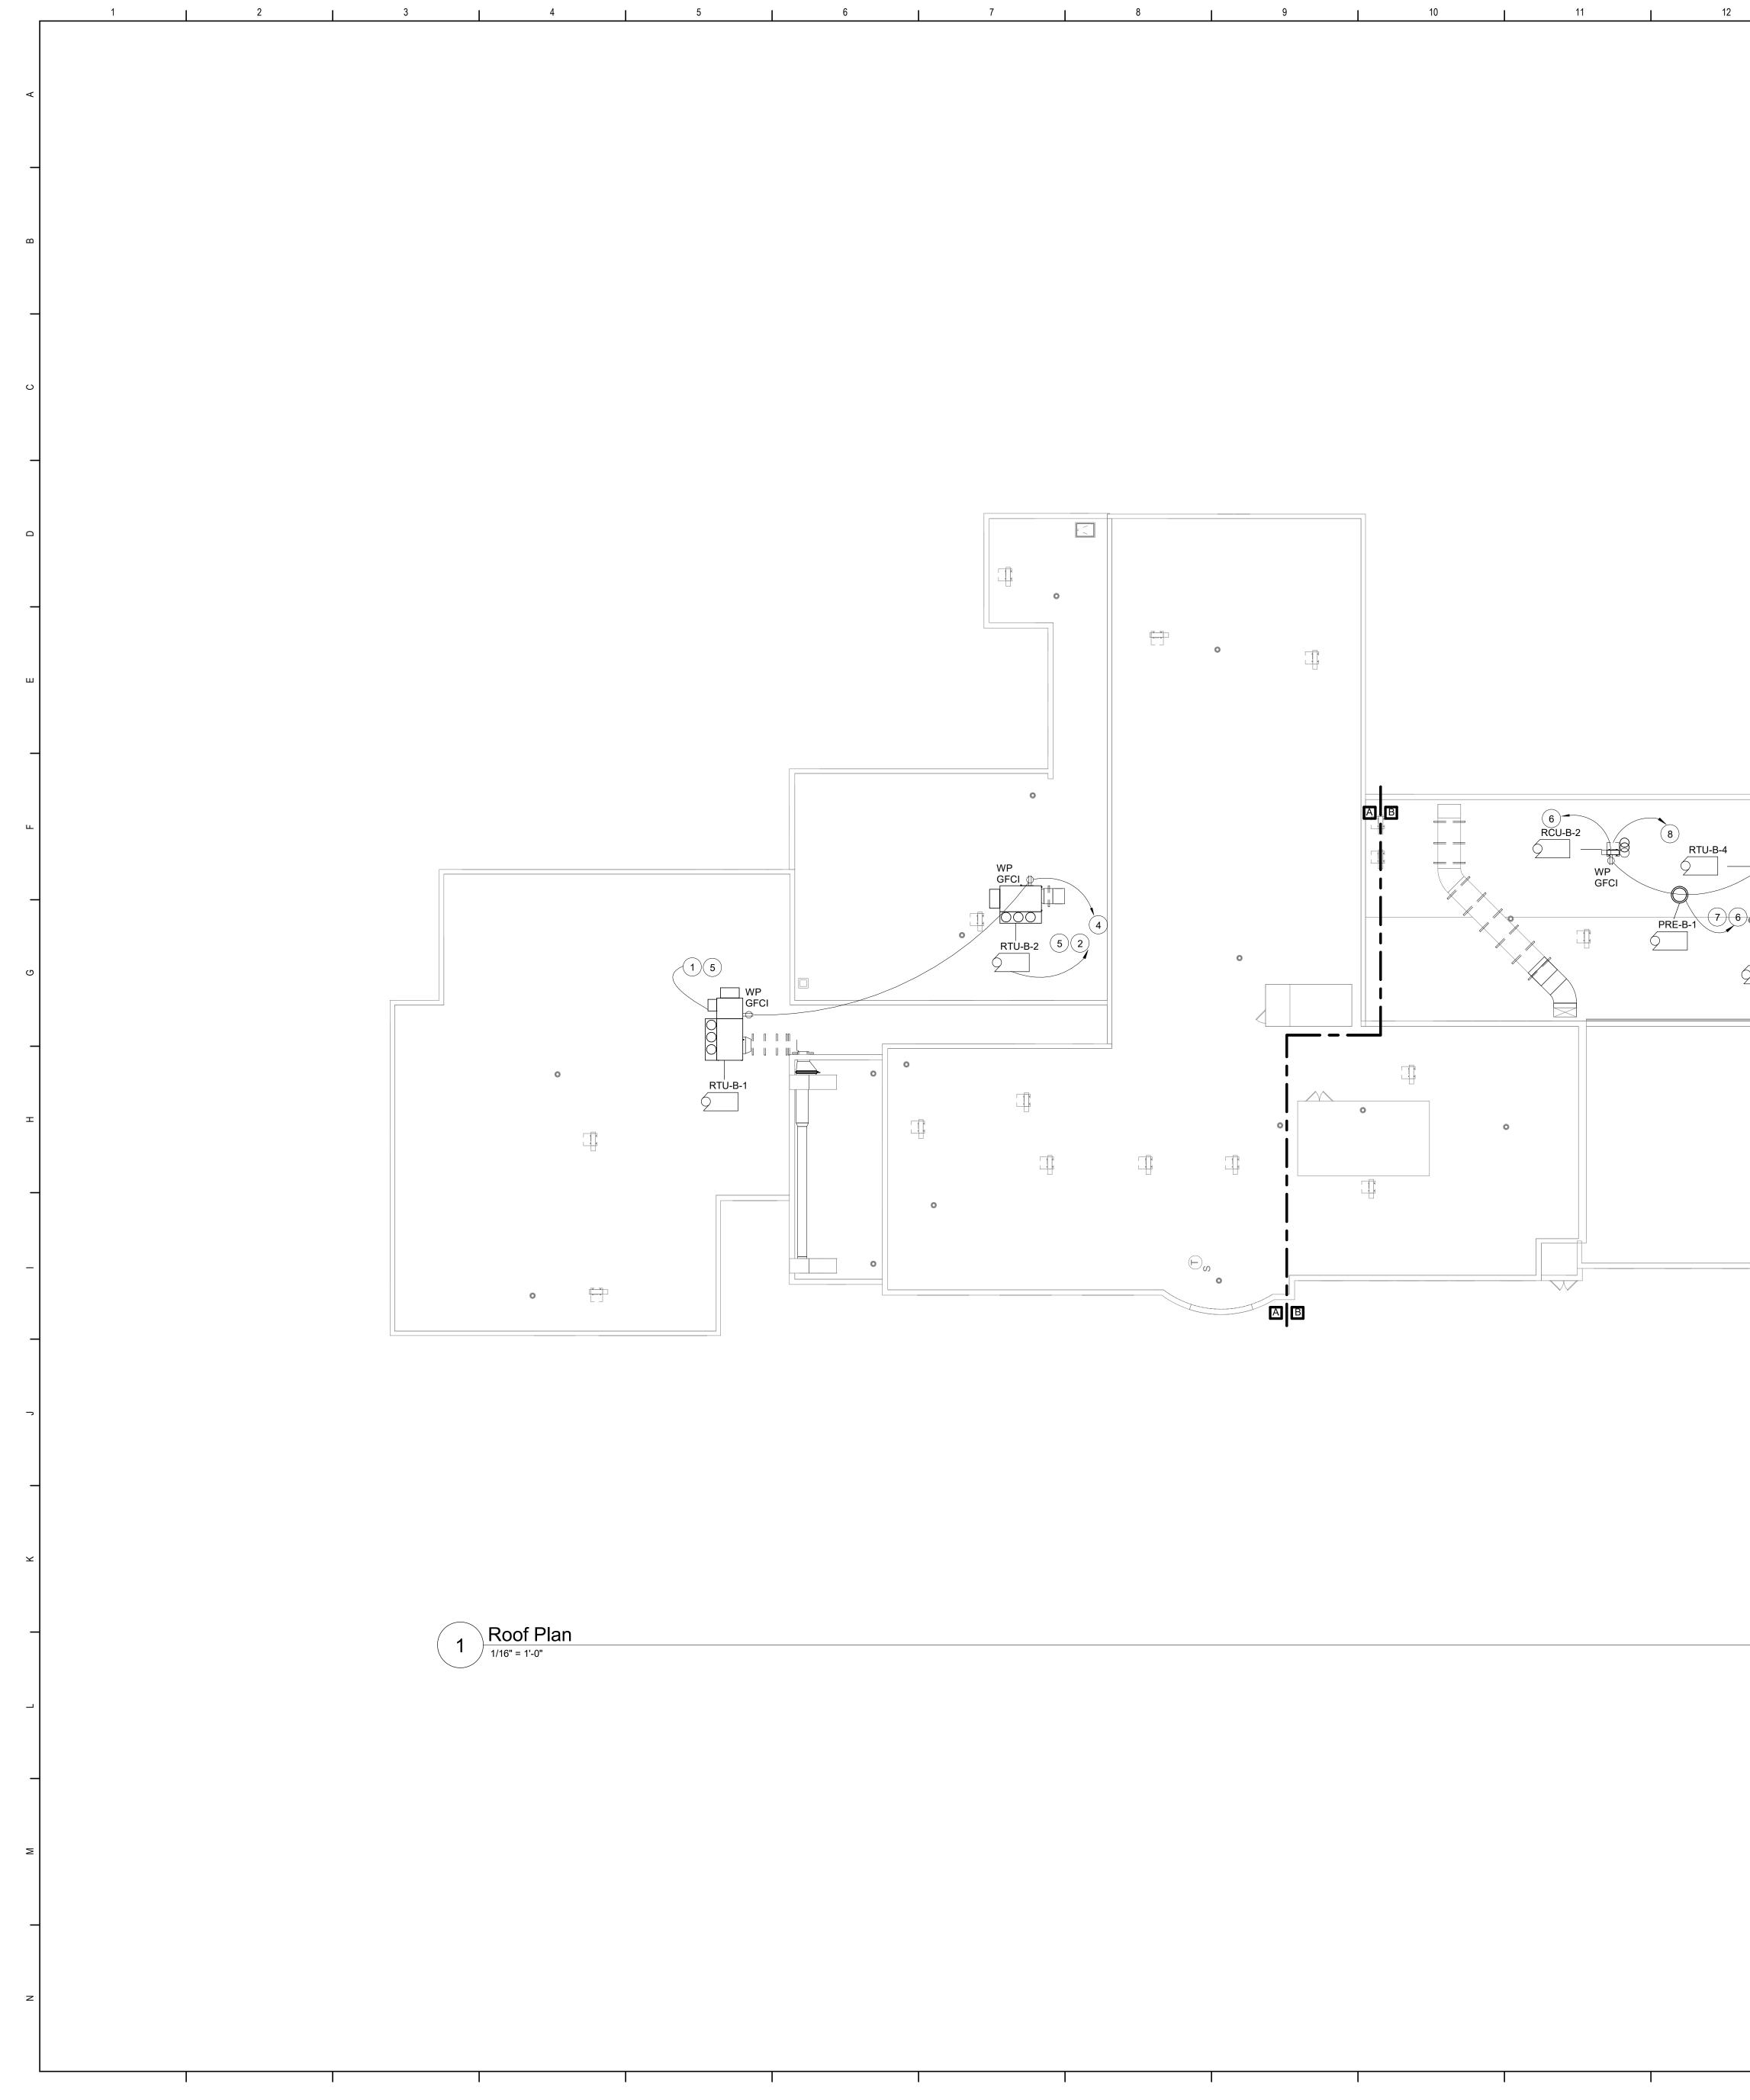

| 12                                | 13 | 14 | 15 | 16 | J 17 |                                                                                                                                                                                                                                                                                                                                                                                                                                                                                                                                                                                                                                                                                               |
|-----------------------------------|----|----|----|----|------|-----------------------------------------------------------------------------------------------------------------------------------------------------------------------------------------------------------------------------------------------------------------------------------------------------------------------------------------------------------------------------------------------------------------------------------------------------------------------------------------------------------------------------------------------------------------------------------------------------------------------------------------------------------------------------------------------|
|                                   |    |    |    |    |      | <ul> <li>PROVIDE (3)#1/0, (1)#03 IN 1-1/2 C. TO MDP. PROVIDE 3P BREAKER</li> <li>PROVIDE (3)#4, (1)#8G IN 1" C. TO MDP. PROVIDE 100A, BREAKER</li> <li>PROVIDE (2)#12, (1)#12G IN 1/2" C. TO PANEL PP1-UV. P 120V, 1P BREAKER</li> <li>PROVIDE FAN SHUTDOWN AND SUPPLY SIDE DUCT DE CONNECT TO EXISTING FIRE ALARM CIRCUIT. PROVID REQUIRED TESTING AND PROGRAMMING.</li> <li>PROVIDE (2)#12, (1)#12G IN 1/2" C. TO PANEL PP-MB2. F 208V, 2P BREAKER</li> <li>PROVIDE FAN SHUTDOWN AND CONNECT TO EXISTING AND PROGRAMMING.</li> <li>PROVIDE FAN SHUTDOWN AND CONNECT TO EXISTING AND PROGRAMMING.</li> <li>PROVIDE (2)#12, (1)#12G IN 1/2" C. TO PANEL PP-MB2. F 120V, 1P BREAKER</li> </ul> |
|                                   |    |    |    |    |      |                                                                                                                                                                                                                                                                                                                                                                                                                                                                                                                                                                                                                                                                                               |
| WP<br>GFC<br>7<br>6<br>0<br>RTU-E |    |    | o  |    |      | General Notes:         A. REFER TO DRAWING AE050 FOR GENERAL NOTES         B. REFER TO AE600 PANEL BOARD SCHEDULES FOR ADD INFORMATION                                                                                                                                                                                                                                                                                                                                                                                                                                                                                                                                                        |
|                                   |    |    | 0  |    |      | A B<br>Key Plan<br>N.T.S.                                                                                                                                                                                                                                                                                                                                                                                                                                                                                                                                                                                                                                                                     |
|                                   |    |    |    |    |      | Established 1938                                                                                                                                                                                                                                                                                                                                                                                                                                                                                                                                                                                                                                                                              |
|                                   |    |    |    |    | Ξ.   | Tetra Tech Engineers, Architects<br>& Landscape Architects, P.C.<br><b>TETRATE</b><br><b>TETRATE</b><br>ARCHITECTS & ENC<br>Wallkill Central School District                                                                                                                                                                                                                                                                                                                                                                                                                                                                                                                                  |
|                                   |    |    |    |    | 2    | John G. Borden Middle School Roof Plan Drawn By: Date: Drawing Number:                                                                                                                                                                                                                                                                                                                                                                                                                                                                                                                                                                                                                        |
|                                   | 1  |    |    | I  | 2    | GLK/ded 06/30/2023<br>Project No.:<br>17597-22002<br>BE1                                                                                                                                                                                                                                                                                                                                                                                                                                                                                                                                                                                                                                      |