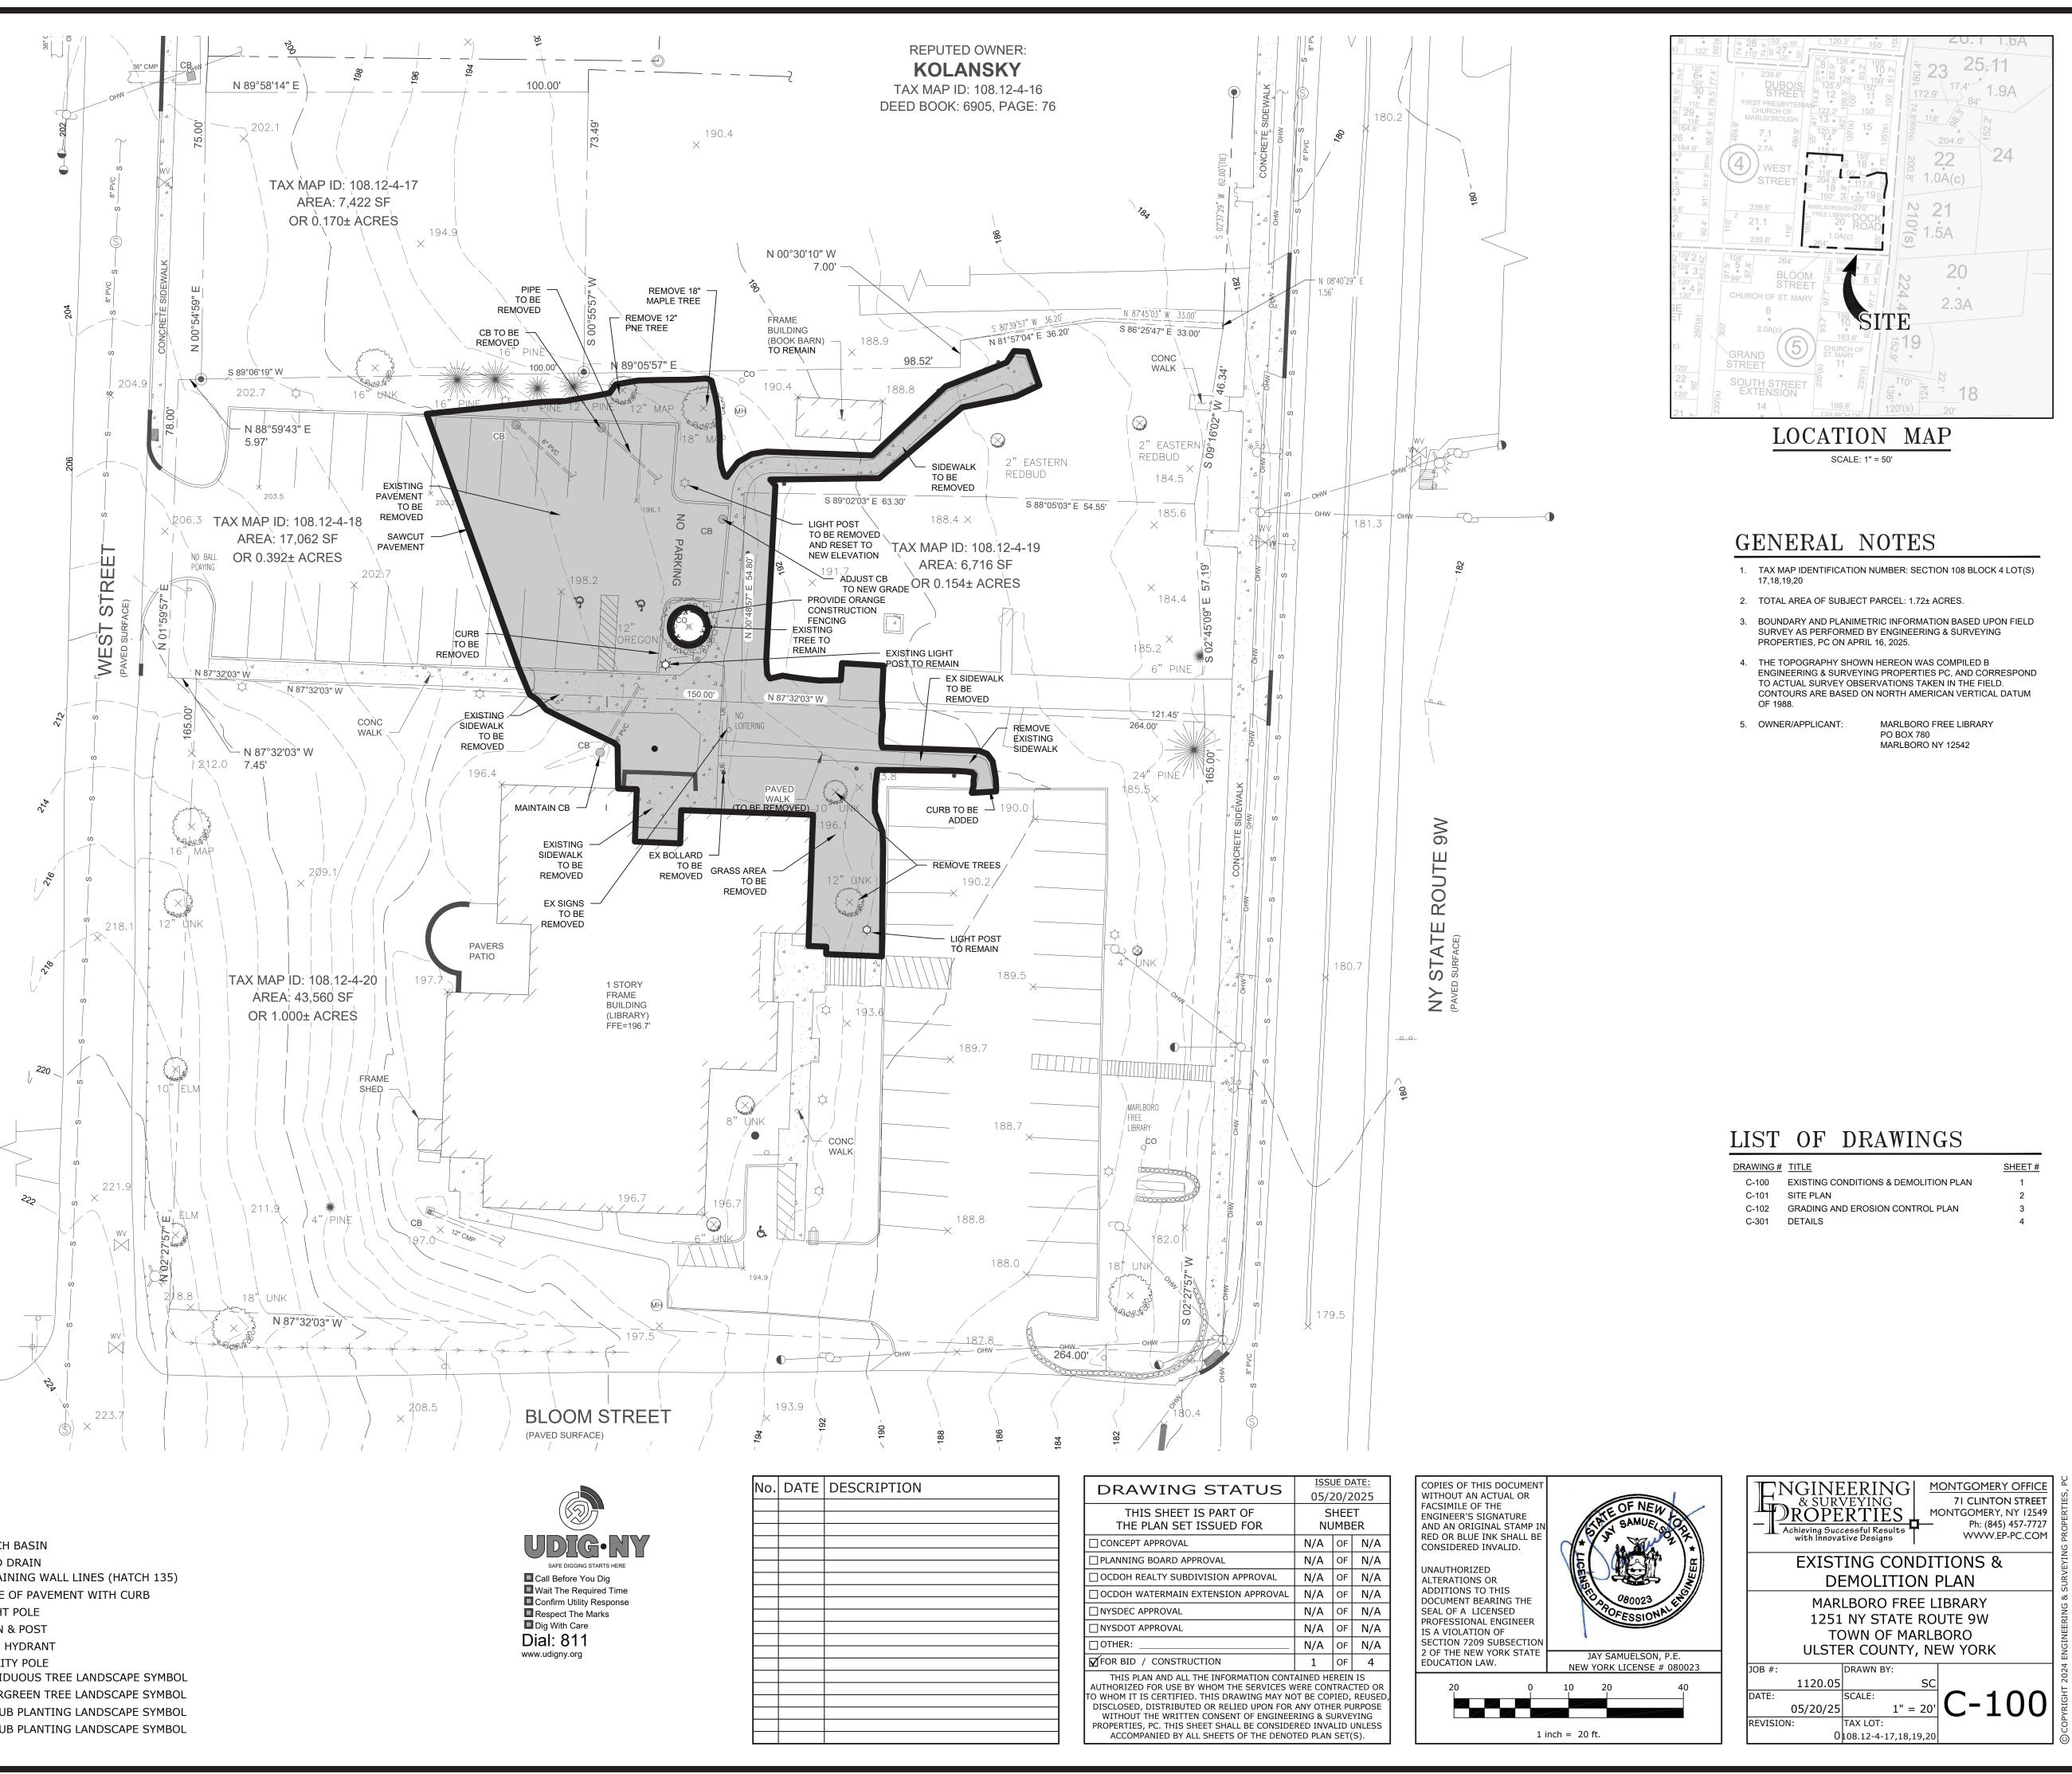

ARCHITECTS JOB No: 23-46-06 ISSUE DATE:

DWG. No.

A001

ALL DEMOLITION DEBRIS TO BE REMOVED FROM THE ACCORDANCE WITH ALL APPLICABLE REGULATIONS.

- 5. ALL DEMOLITION ACTIVITIES ARE TO BE PERFORMED IN ACCORDANCE WITH THESE PLANS, AS WELL AS ALL FEDERAL, STATE AND LOCAL REGULATIONS. ANY DISCREPANCIES OR DEVIATIONS SHALL BE IDENTIFIED BY THE CONTRACTOR TO THE ENGINEERING IN WRITING FOR RESOLUTION PRIOR TO INITIATION OF SITE ACTIVITY.
- PRIOR TO STARTING ANY DEMOLITION THE CONTRACTOR IS RESPONSIBLE FOR/TO: a. ENSURING COPIES OF ALL PERMITS AND APPROVALS ARE OBTAINED AND MUST BE MAINTAINED ON SITE AND AVAILABLE FOR REVIEW FOR THE ENTIRE DURATION OF ALL WORK.
- b. INSTALLING THE REQUIRED SOIL EROSION AND SEDIMENT CONTROL MEASURES PRIOR TO SITE DISTURBANCE.
- c. ALL UTILITIES AND SERVICES, INCLUDING BUT NOT LIMITED TO GAS, WATER, ELECTRIC, SANITARY AND STORM SEWER, TELEPHONE, CABLE, FIBER OPTIC CABLE, ETC. WITHIN THE LIMITS OF DISTURBANCE. THE CONTRACTOR SHALL USE AND COMPLY WITH THE REQUIREMENTS OF THE APPLICABLE UTILITY NOTIFICATION SYSTEM TO LOCATE ALL THE UNDERGROUND UTILITIES.
- d. PROTECTING AND MAINTAINING IN OPERATION, ALL ACTIVE UTILITY SYSTEMS THAT ARE NOT BEING REMOVED DURING ALL DEMOLITION ACTIVITIES.e. FAMILIARIZING THEMSELVES WITH THE APPLICABLE UTILITY SERVICE PROVIDER AND
- IS RESPONSIBLE FOR ALL COORDINATION REGARDING PROVIDER AND IS RESPONSIBLE FOR ALL COORDINATION REGARDING UTILITY DEMOLITION REQUIRED FOR THE PROJECT. THE CONTRACTOR SHALL PROVIDE THE OWNER WRITTEN NOTIFICATION THAT THE EXISTING UTILITIES AND SERVICES HAVE BEEN TERMINATED AND ABANDONED IN ACCORDANCE WITH JURISDICTION AND UTILITY COMPANY REQUIREMENTS.
- THE UNDERSIGNED ENGINEER IS NOT RESPONSIBLE FOR ANY REMEDIATION OF UNKNOWN OR UNDOCUMENTED EXISTING ENVIRONMENTAL CONDITIONS FOUND.
- 8. THE ENGINEER OR ENGINEER'S FIRM OF RECORD IS NOT RESPONSIBLE FOR JOB SITE SAFETY OR SUPERVISION. CONTRACTOR IS TO PROCEED WITH THE DEMOLITION IN A SYSTEMATIC AND SAFE MANNER, FOLLOWING ALL THE O.S.H.A. REQUIREMENTS, TO ENSURE PUBLIC AND CONTRACTOR SAFETY.
- 9. THE CONTRACTOR SHALL PROVIDE ALL THE "MEANS AND METHODS" NECESSARY TO PREVENT MOVEMENT, SETTLEMENT, OR COLLAPSE OF EXISTING STRUCTURES, AND ANY OTHER IMPROVEMENTS THAT ARE REMAINING ON OR OFF SITE. THE DEMOLITION CONTRACTOR IS RESPONSIBLE FOR ALL REPAIRS OF DAMAGE TO ALL ITEMS THAT ARE TO REMAIN AS A RESULT OF HIS ACTIVITIES. ALL REPAIR SHALL USE NEW MATERIAL. THE REPAIRS SHALL RESTORE THE ITEM TO THE PRE-DEMOLITION CONDITION.
- 10. THE CONTRACTOR SHALL PERFORM EARTH MOVEMENT ACTIVITIES, DEMOLITION AND REMOVAL OF ALL FOUNDATION WALLS, FOOTING, AND OTHER MATERIALS WITHIN THE LIMITS OF DISTURBANCE IN ACCORDANCE WITH ALL PLANS, NOTES, AND SPECIFICATIONS.
- 11. CONTRACTOR SHALL PROVIDE TRAFFIC CONTROL AS NECESSARY OR AT THE DIRECTION OF THE ENGINEER AND GENERALLY ACCEPTED SAFE PRACTICES IN CONFORMANCE WITH: THE "MANUAL ON UNIFORM TRAFFIC CONTROL", AS WELL AS FEDERAL, STATE, AND LOCAL REGULATIONS WHEN DEMOLITION RELATED ACTIVITIES IMPACT ROADWAYS OR ROADWAY RIGHTS-OF-WAY.
- 12. CONDUCT DEMOLITION ACTIVITIES IN SUCH A MANNER TO ENSURE MINIMUM INTERFERENCE WITH ROADS, STREETS, SIDEWALKS, WALKWAYS, AND OTHER ADJACENT FACILITIES. NO STREET CLOSURE PERMITS WILL BE PERMITTED.
- 13. DEMOLITION ACTIVITIES AND EQUIPMENT SHALL NOT USE AREAS OUTSIDE THE DEFINED PROPERTY LINE WITHOUT WRITTEN PERMISSION OF THE OWNER, AND/OR APPROPRIATE GOVERNMENT AGENCY.
- 14. USE DUST CONTROL MEASURES TO LIMIT AIRBORNE DUST AND DIRT RISING AND SCATTERING IN THE AIR IN ACCORDANCE WITH FEDERAL, STATE, AND/OR LOCAL STANDARDS. AFTER THE DEMOLITION IS COMPLETE, ADJACENT STRUCTURES AND IMPROVEMENTS SHALL BE CLEANED OF ALL DUST AND DEBRIS CAUSED BY THE DEMOLITION OPERATIONS. THE CONTRACTOR IS RESPONSIBLE FOR RETURNING ALL ADJACENT AREAS TO THEIR "PRE-DEMOLITION" CONDITION.
- 15. DEBRIS SHALL NOT BE BURIED ON THE SUBJECT SITE. ALL DEMOLITION WASTES AND DEBRIS (SOLID WASTE) SHALL BE DISPOSED OF IN ACCORDANCE WITH ALL TOWN, COUNTY, STATE AND FEDERAL LAWS AND APPLICABLE CODES.
- DEMOLITION SHALL NOT PROCEED UNTIL THE LOCATION OF THE EXISTING UTILITIES ARE MARKED IN THE FIELD AND ALL UTILITY CONNECTIONS ARE SUITABLE SHUT OFF AND DISCONNECTED AND PROPER DEMOLITION PERMITS ARE IN PLACE WITH THE TOWN.
   CONTRACTOR MAY BE RESPONSIBLE TO SEED AND MULCH ALL DISTURBED SITE AREAS
- AS DIRECTED BY THE OWNER AND/OR ENGINEER.
  18. PROTECT ALL EXISTING UTILITIES TO REMAIN (INCLUDING DRAIN INLETS, HYDRANTS, VALVES, SEWER MANHOLES, ETC.) DURING DEMOLITION. THE CONTRACTOR IS
- RESPONSIBLE FOR ANY DAMAGES CAUSED BY THEMSELF OR SUB-CONTRACTORS.
  19. IF ANY ASBESTOS IS ENCOUNTERED WITHIN THE BUILDING DURING DEMOLITION, A QUALIFIED & LICENSED CONTRACTOR SHALL BE UTILIZED TO REMOVE SAID ASBESTOS. ANY ASBESTOS SHALL BE REMOVED IN ACCORDANCE WITH ALL APPLICABLE STATE AND FEDERAL REGULATIONS.

## LEGEND

|               | BUILDING LINE                  |          |                    |
|---------------|--------------------------------|----------|--------------------|
|               | BUILDING GARAGE LINE           |          |                    |
|               | BUILDING ROOF LINE             |          |                    |
|               | CONCRETE PAD LINE              |          |                    |
|               | CONCRETE HATCH                 |          |                    |
| 310           | MAJOR CONTOUR LINE             |          |                    |
| 422           | MINOR CONTOUR LINE             |          | -                  |
|               | CURB LINE                      |          |                    |
| _ · · · · · · | LIMIT OF DISTURBANCE LINE      |          |                    |
|               | SILT FENCE LINES               |          |                    |
| <u> </u>      | GUIDERAIL LINES                |          | )                  |
|               | MATCHLINES                     |          | >                  |
|               | PARKING STALL STRIPE           |          |                    |
|               | SWPPP (CONSTRUCTION) PHASING L | INE      |                    |
|               | PROPERTY LINE                  |          |                    |
|               | EDGE OF PAVEMENT LINE          |          |                    |
|               | BUILDING SETBACK LINES         | _        |                    |
|               |                                | _        | CATCH B            |
|               | EDGE OF SIDEWALK LINES         | _        | YARD DR<br>RETAINI |
|               | STORM DRAIN LINES              | _        | EDGE OF            |
|               | STRIPING LINE                  | <b>*</b> |                    |
|               | EXISTING BUILDING LINE         | ∽        | SIGN & I           |
|               | EXISTING MAJOR CONTOUR LINE    | ,<br>≻Ç  | FIRE HY            |
| 422           | EXISTING MINOR CONTOUR LINE    | ≫rv<br>℃ | UTILITY            |
|               | EXISTING CURB LINE             |          | DECIDU             |
|               | EXISTING EDGE OF PAVEMENT LINE | *        | EVERGR             |
|               | ADJACENT PROPERTY LINE         | ↔        | SHRUB F            |
|               | EXISTING PROPERTY LINE         |          | SHRUB F            |