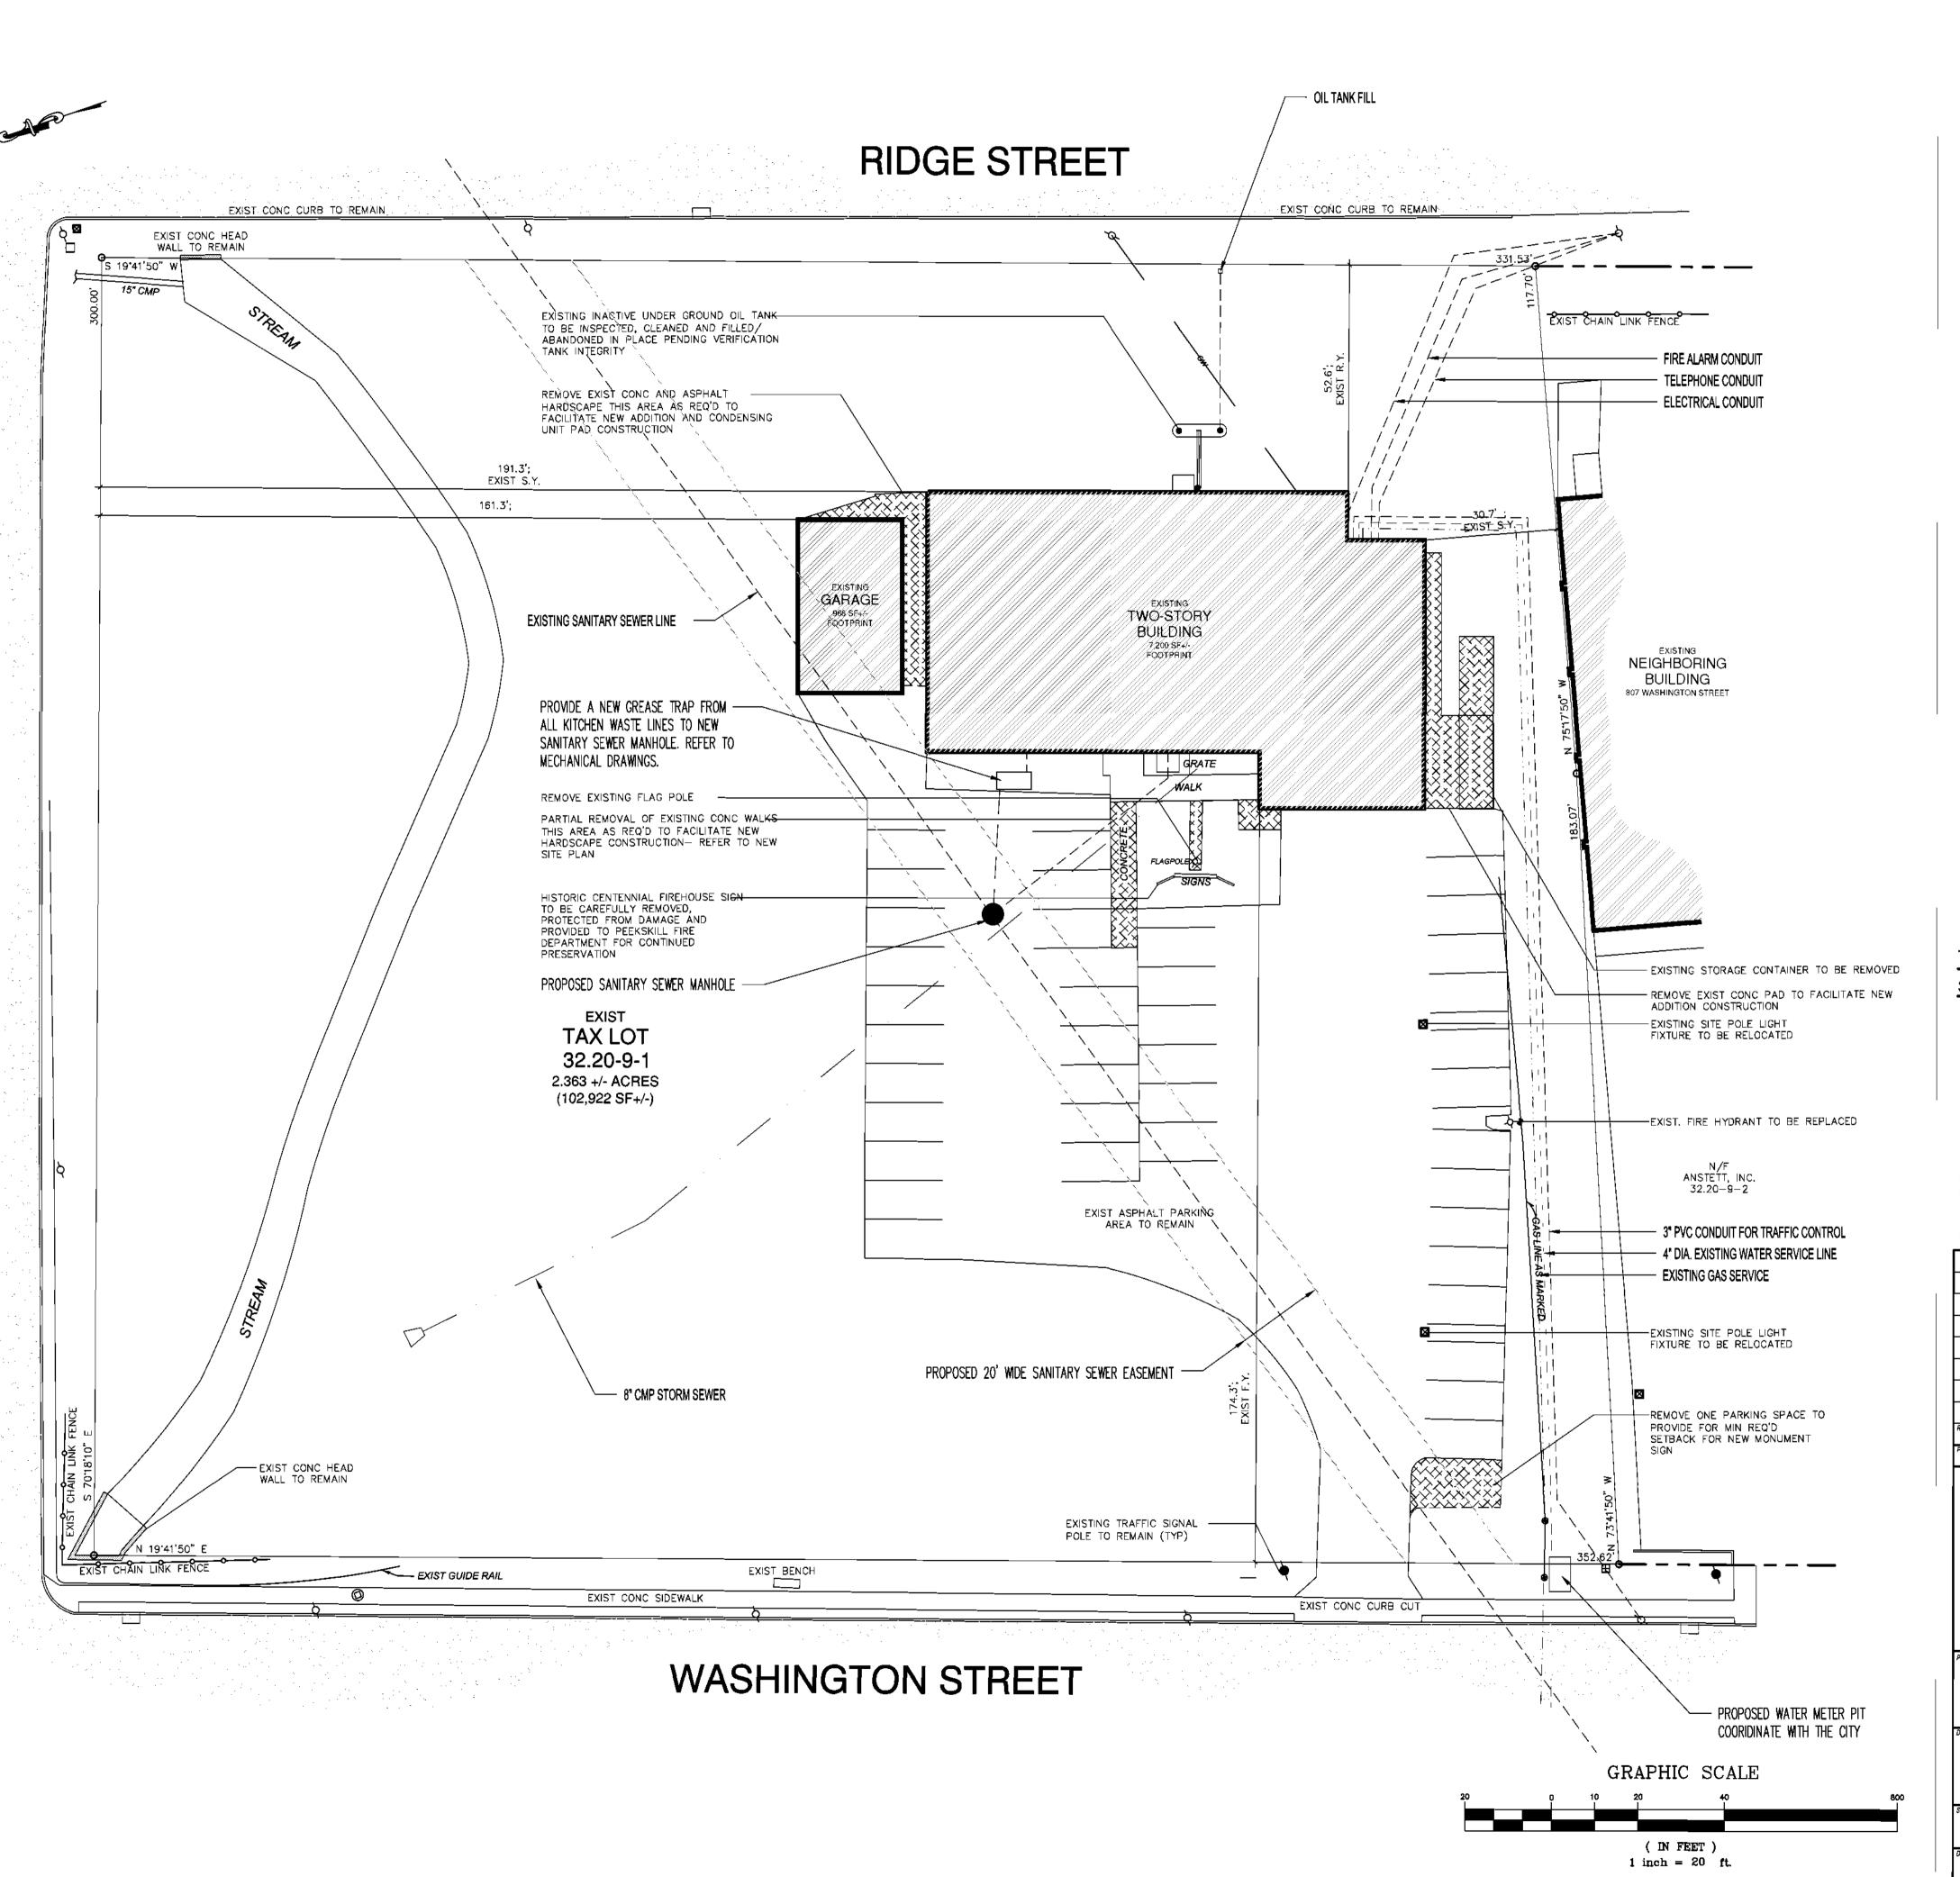

SCALE: 1" = 500'

Zone Classification C3 (General Commercial)

2.363 +/- Ac.

City of Peekskill

City of Peekskill

Kitchen Incubator

Tax Map Parcel No.

Topographic Datum Total Acreage:

Water Supply: Sewage Disposal:

| Bulk Regulations: Section 575-34 F | <u>Required</u> | Proposed               |
|------------------------------------|-----------------|------------------------|
| Minimum Lot Size                   |                 |                        |
| Min. Gross Area (sf)               | 10,000 sf       | 102,922 sf             |
| Min. Frontage (feet)               | 100'            | 300' (Min. of 3 Sides) |
| Min. Required Lot Depth (feet)     | 100'            | 300'                   |
| <u>Minimum Yard</u>                |                 |                        |
| Front                              | 10'             | 174.3' (Existing)      |
| Side One/Both                      | 6'/10'/30'      | 161.3' (Existing)      |
| Rear                               | 6'/10'/30'      | 52.6' (Existing)       |
| Maximum Coverage                   | 70%             | 28.7%                  |
| Maximum Floor Area (FAR)           | 1.4             | 0.094                  |
|                                    | Pre-Development | Post-Development       |
| Impervious Coverage (%)            | 28.8%           | 28.7%                  |

## ENGINEERING P.C.

3 Van Wyck Lane Wappingers Falls, New York (845)-223-3202

Peekskill Firehouse Kitchen Incubator 701 Washington Street City of Peekskill Westchester County, New York

**Existing Conditions** 