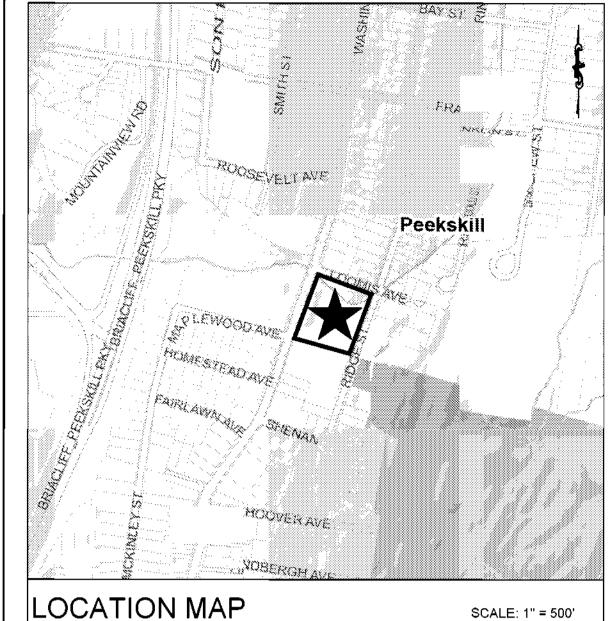

SCALE: 1" = 500'

Zone Classification C3 (General Commercial)

2.363 +/- Ac.

City of Peekskill

City of Peekskill

Kitchen Incubator

Tax Map Parcel No.

Topographic Datum Total Acreage:

## ENGINEERING P.C.

3 Van Wyck Lane Wappingers Falls, New York (845)-223-3202

Peekskill Firehouse Kitchen Incubator 701 Washington Street City of Peekskill Westchester County, New York

**Existing Conditions** 