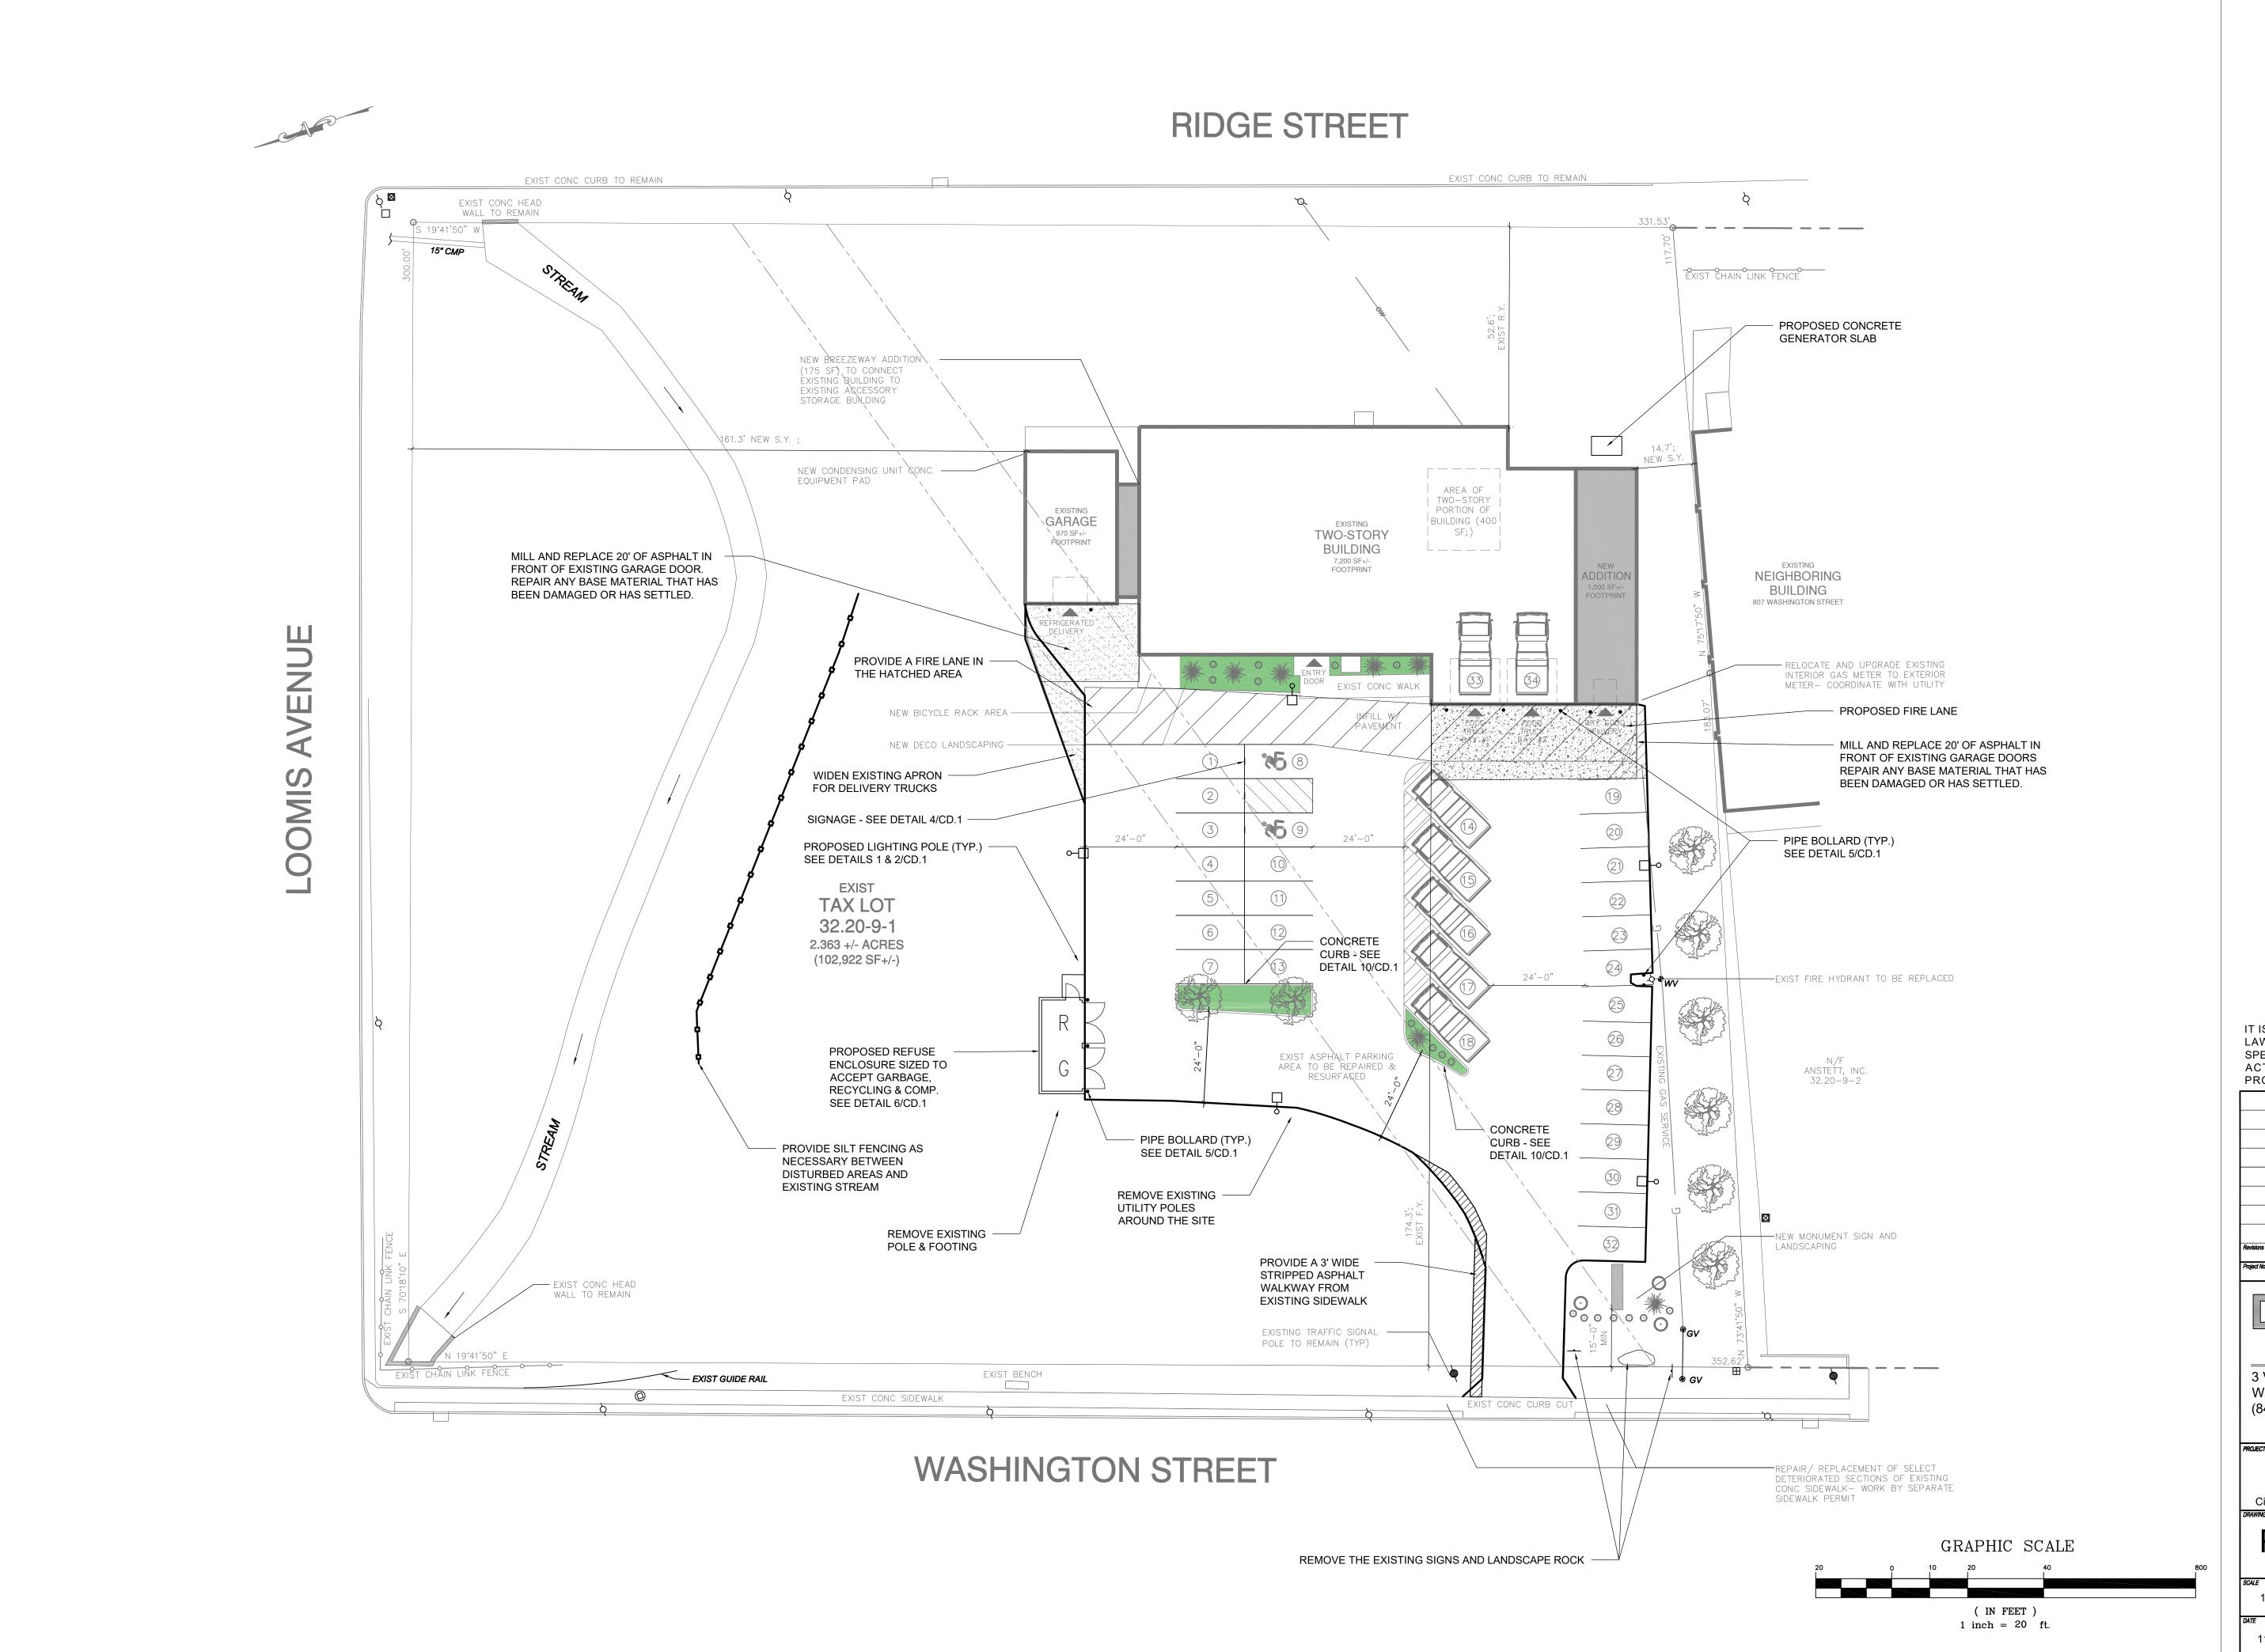

2021:288 License No. 069646

ENGINEERING P.C.

3 Van Wyck Lane Wappingers Falls, New York (845)-223-3202

Peekskill Firehouse Kitchen Incubator

701 Washington Street City of Peekskill Westchester County, New York

## Proposed Site Plan

| 1" = 20' MAD | SP 1   |
|--------------|--------|
| 11-02-23 MAD | JI . I |