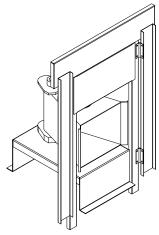

ISTRUCTION,

— 3″ FLANGE.

DIRECT FIRED (DF) PROFILE PLATE ASSEMBLY

## DIRECT FIRED PROFILE PLATE SPECIFICATIONS: DESCRIPTION: DIRECT FIRED BURNERS SHALL HAVE PATENTED (US PATENT ND.: US6629523B2), SELF-ADJUSTING PROFILE PLATES DESIGNED TO ENSURE PROPER AIR VELOCITY AND PRESSURE DROP ACROSS THE BURNER. PROFILE PLATES SHALL ALLOW BURNERS TO ACHIEVE CLEAN COMBUSTION BY LIMITING BY-PRODUCT LEVELS TO A MAXIMUM OF SPPM OF CARBON MONOXIDE (CD), AND 0.5PPM OF NITROGEN DIAXIDE (ND2DIRECT FIRED UNITS SHALL BE CONFIGURED WITH THE BLOWER MOUNTED DUWNSTREAM OF THE BURNER. THIS ARRANGEMENT WILL ENSURE A CONSISTENT AIRFLOW, REGARDLESS OF INLET AIR TEMPERATURE.

APPLICATION: SPRING-LOADED BURNER PROFILE PLATES ARE ENGINEERED TO AUTOMATICALLY REACT TO THE MOMENTUM OF A FRESH AIR STREAM, WITHOUT THE NEED FOR ANY MOTORS OR ACTUATORS TO MECHANICALLY ADJUST THEM. WITH THIS FEATURE, ALL DF UNITS ARE DESIGNED FOR DEMAND CONTROL VENTILATION (DCV) REQUIREMENTS.

<u>GENERAL CONSTRUCTION</u>: -PROFILE PLATES SHALL BE FORMED FROM G90 GALVANIZED STEEL. -PROFILE PLATES SHALL VARY IN SIZE PER UNIT. -PROFILE PLATES SHALL BE MOUNTED ALONG THE SAME PLANE AS THE DISCHARGE OF THE BURNER. -DESIGN SHALL INCORPORATE PROPERLY TORQUED, PERMANENTLY MOUNTED SPRING HINGES. -SPRING HINGES SHALL BE MADE FROM PLATED STEEL.