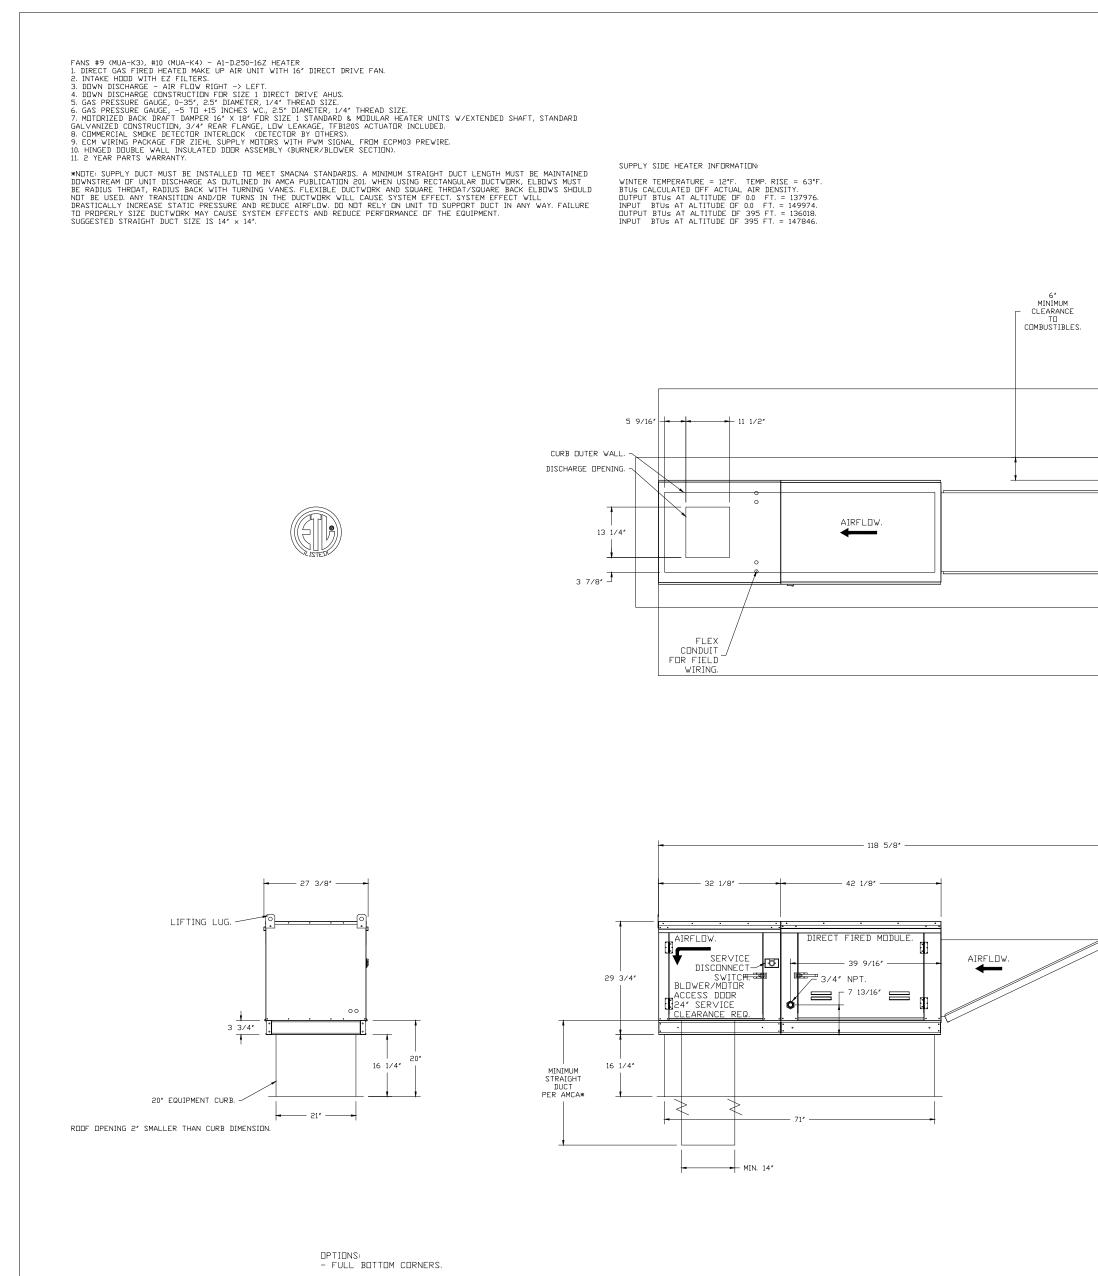

ISTRUCTION,

— 3″ FLANGE.

DIRECT FIRED (DF) PROFILE PLATE ASSEMBLY

## DIRECT FIRED PROFILE PLATE SPECIFICATIONS: DESCRIPTION: DIRECT FIRED BURNERS SHALL HAVE PATENTED (US PATENT ND.: US6629523B2), SELF-ADJUSTING PROFILE PLATES DESIGNED TO ENSURE PROPER AIR VELOCITY AND PRESSURE DROP ACROSS THE BURNER. PROFILE PLATES SHALL ALLOW BURNERS TO ACHIEVE CLEAN COMBUSTION BY LIMITING BY-PRODUCT LEVELS TO A MAXIMUM OF SPPM OF CARBON MONOXIDE (CD), AND 0.5PPM OF NITROGEN DIAXIDE (ND2DIRECT FIRED UNITS SHALL BE CONFIGURED WITH THE BLOWER MOUNTED DUWNSTREAM OF THE BURNER. THIS ARRANGEMENT WILL ENSURE A CONSISTENT AIRFLOW, REGARDLESS OF INLET AIR TEMPERATURE.

APPLICATION: SPRING-LOADED BURNER PROFILE PLATES ARE ENGINEERED TO AUTOMATICALLY REACT TO THE MOMENTUM OF A FRESH AIR STREAM, WITHOUT THE NEED FOR ANY MOTORS OR ACTUATORS TO MECHANICALLY ADJUST THEM. WITH THIS FEATURE, ALL DF UNITS ARE DESIGNED FOR DEMAND CONTROL VENTILATION (DCV) REQUIREMENTS.

<u>CERTIFICATIONS:</u> ALL PROFILE PLATE ASSEMBLIES SHALL BE INCLUDED IN THE DF UNIT'S ETL LISTING AND COMPLY WITH COMBINED SAFETY STANDARDS ANSI Z83.4 AND CSA 3.7 (NON-RECIRCULATING DF HEATERS) AND ANSI Z83.18 (RECIRCULATING DF HEATERS).

<u>GENERAL CONSTRUCTION</u>: -PROFILE PLATES SHALL BE FORMED FROM G90 GALVANIZED STEEL. -PROFILE PLATES SHALL VARY IN SIZE PER UNIT. -PROFILE PLATES SHALL BE MOUNTED ALONG THE SAME PLANE AS THE DISCHARGE OF THE BURNER. -DESIGN SHALL INCORPORATE PROPERLY TORQUED, PERMANENTLY MOUNTED SPRING HINGES. -SPRING HINGES SHALL BE MADE FROM PLATED STEEL.