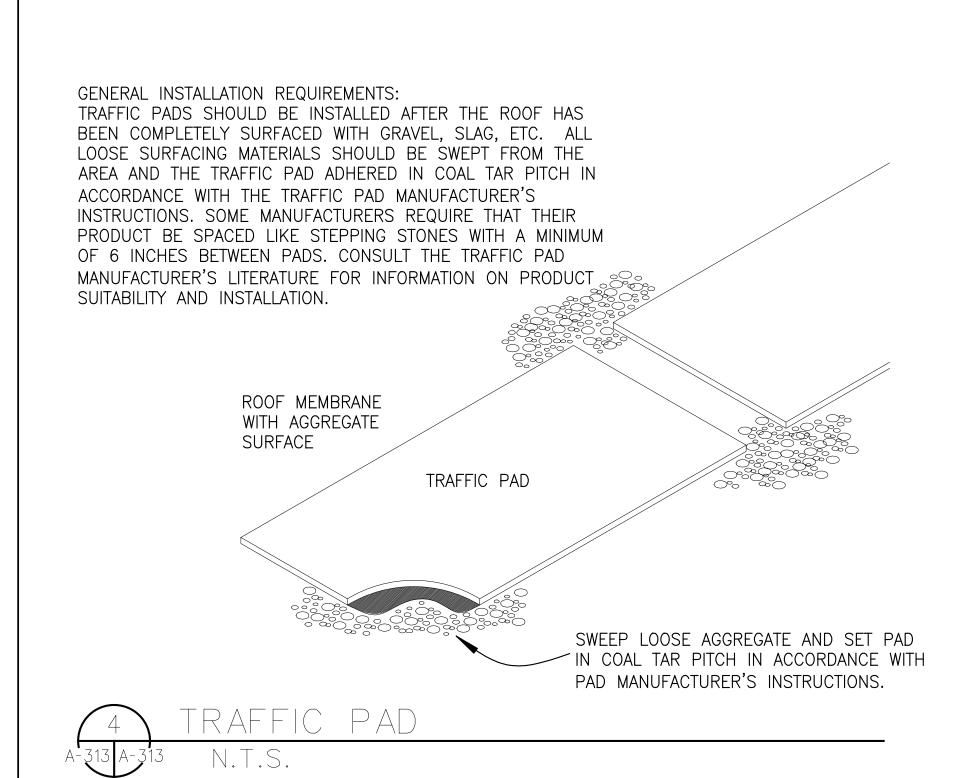

C 120 Bedford Road Armonk, New York 10504 Tel 914-273-5225 Fax 914-273-2102

MEP ENGINEER



New York, New York 10001 Tel 212-962-3503

STRUCTURAL ENGINEER



1385 Broadway, 20th FL New York, New York 10018 Tel 212-687-8282



MANHATTAN BEER DISTRIBUTORS 20 DUNNIGAN DRIVE SUFFERN, NEW YORK

| REV | DESCRIPTION               | DATE      |
|-----|---------------------------|-----------|
| _   | ISSUED FOR DOB SUBMISSION | N 9.10.21 |
| _   | ISSUED FOR BID            | 10.15.21  |
| _   | ISSUED FOR CONSTRUCTION   | 11.30.21  |
| _   | ISSUED FOR PROGRESS       | 01.18.22  |
|     |                           |           |

S. W00 DRAWN BY: D. TOBAR, R.A. CHECKED BY: APPROVED BY: A. BERGER, R.A. DATE: 07.30.2021 SCALE: AS NOTED

DRAWING TITLE:

TYPICAL COAL TAR MEMBRANE SYSTEM

DWG NUMBER :