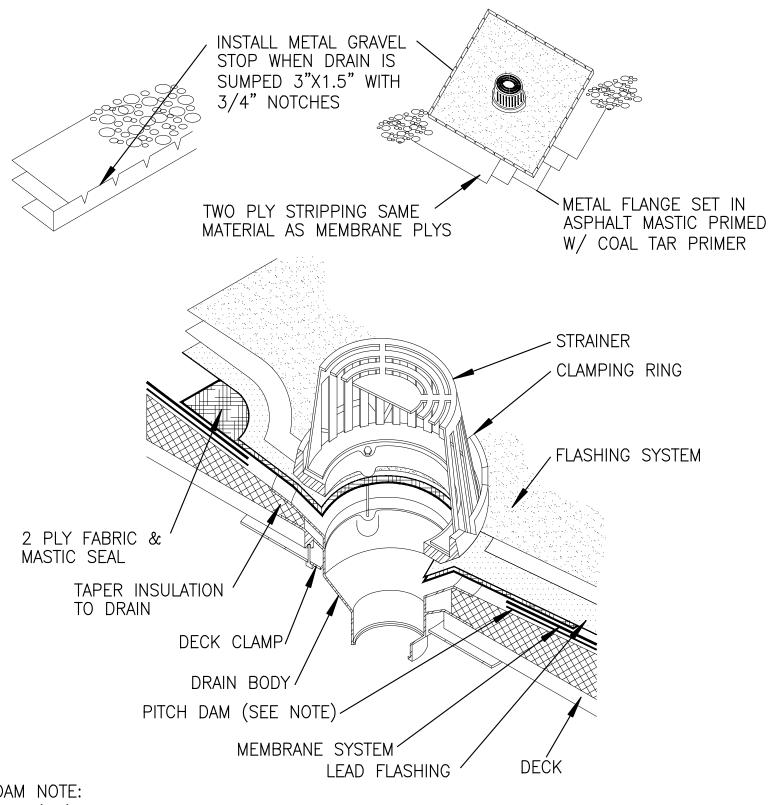

PITCH DAM NOTE: INSTALL A 3'X3' SHEET OF ORGANIC BASE OR TWO PLIES OF 15LB FELT, CENTERED OVER THE DRAIN BOWL AND SET IN STEEP ASPHALT OR ASPHALT MASTIC. AFTER THE COAL TAR MEMBRANE PLIES ARE IN PLACE, CUT THROUGH THE MEMBRANE AND PITCH DAM FELT APPROXIMATELY 2 INCHES BACK FROM AROUND THE DRAIN BOWL FLANGE AND REMOVE THE FELT COVERING THE DRAIN BOWL COVER THE DRAIN BOWL FLANGE, THE EXPOSED INSULATION AND 4 INCHES ONTO THE MEMBRANE WITH TWO PLIES OF FABRIC SET INTO ALTERNATE COATS OF ASPHALT MASTIC.

30" X 30" (21/2 - 4 LB) LEAD SHEET SET IN A FULL BED OF ASPHALT MASTIC. PRIME TOP SURFACE OF LEAD WITH APPROPRIATE PRIMER AND ALLOW TO DRY PRIOR TO INSTALLING STRIPPING. STRIPPING SHOULD CONSIST OF TWO PLIES. THE TOP TARGET PLY SHOULD EXTEND UNDER CLAMPING RING ALONG WITH THE LEAD TO THE INSIDE EDGE OF THE DRAIN BOWL.