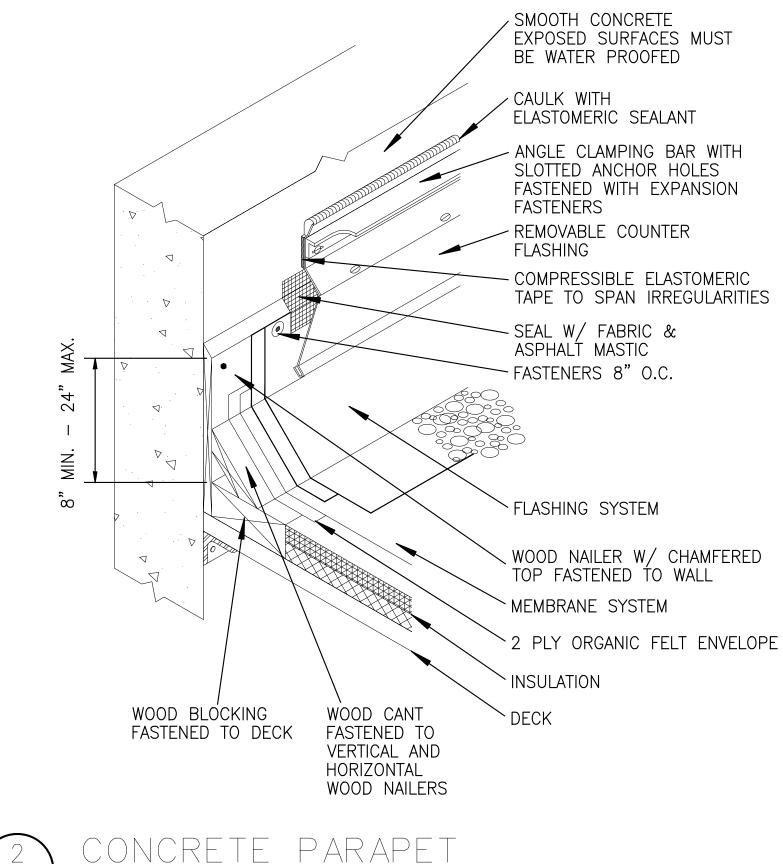

3'X3' SHEET OF ORGANIC BASE OR TWO PLIES OF 15LB FELT, CENTERED OVER THE DRAIN BOWL AND SET IN STEEP ASPHALT OR ASPHALT MASTIC. AFTER THE COAL TAR MEMBRANE PLIES ARE IN PLACE, CUT THROUGH THE MEMBRANE AND PITCH DAM FELT APPROXIMATELY 2 INCHES BACK FROM AROUND THE DRAIN BOWL FLANGE AND REMOVE THE FELT COVERING THE DRAIN BOWL COVER THE DRAIN BOWL FLANGE, THE EXPOSED INSULATION AND 4 INCHES ONTO THE MEMBRANE WITH TWO PLIES OF FABRIC SET INTO ALTERNATE COATS OF ASPHALT MASTIC.

30" X 30" (21/2 - 4 LB) LEAD SHEET SET IN A FULL BED OF ASPHALT MASTIC. PRIME TOP SURFACE OF LEAD WITH APPROPRIATE PRIMER AND ALLOW TO DRY PRIOR TO INSTALLING STRIPPING. STRIPPING SHOULD CONSIST OF TWO PLIES. THE TOP TARGET PLY SHOULD EXTEND UNDER CLAMPING RING ALONG WITH THE LEAD TO THE INSIDE EDGE OF THE DRAIN BOWL.





ARCHITECT di Domenico + Partners LLP

> Architecture Landscape Architecture Planning

> > 3743 Crescent Street, 3rd Floor Long Island City, New York 11101 Tel 212-337-0400 Fax 212-337-3567

CIVIL PLANNING ENGINEER



JMC Planning Engineering Landscape Architecture & Land Surveying, PLLC 120 Bedford Road Armonk, New York 10504 Tel 914-273-5225 Fax 914-273-2102

MEP ENGINEER



New York, New York 10001 Tel 212-962-3503

STRUCTURAL ENGINEER



1385 Broadway, 20th FL New York, New York 10018 Tel 212-687-8282



MANHATTAN BEER DISTRIBUTORS 20 DUNNIGAN DRIVE SUFFERN, NEW YORK

| REV | DESCRIPTION               | DATE      |
|-----|---------------------------|-----------|
| _   | ISSUED FOR DOB SUBMISSION | N 9.10.21 |
| _   | ISSUED FOR BID            | 10.15.21  |
| _   | ISSUED FOR CONSTRU