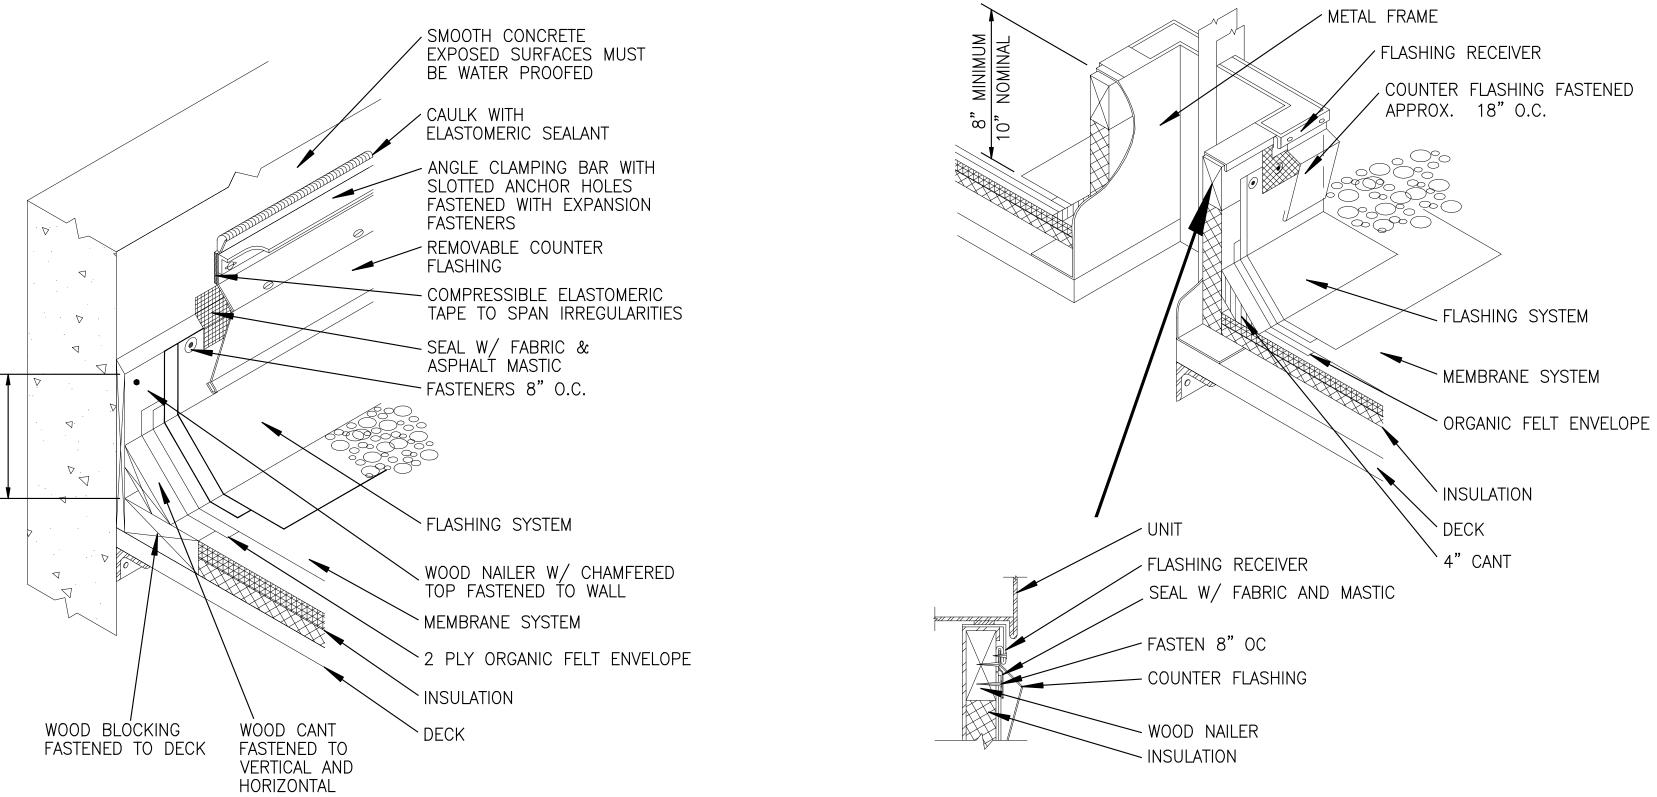

X3' SHEET OF ORGANIC BASE OR TWO PLIES OF 15LB FELT, CENTERED OVER THE DRAIN BOWL AND SET IN STEEP ASPHALT OR ASPHALT MASTIC. AFTER THE COAL TAR MEMBRANE PLIES ARE IN PLACE, CUT THROUGH THE MEMBRANE AND PITCH DAM FELT APPROXIMATELY 2 INCHES BACK FROM AROUND THE DRAIN BOWL FLANGE AND REMOVE THE FELT COVERING THE DRAIN BOWL COVER THE DRAIN BOWL FLANGE, THE EXPOSED INSULATION AND 4 INCHES ONTO THE MEMBRANE WITH TWO PLIES OF FABRIC SET INTO ALTERNATE COATS OF ASPHALT MASTIC.

30" X 30" (21/2 - 4 LB) LEAD SHEET SET IN A FULL BED OF ASPHALT MASTIC. PRIME TOP SURFACE OF LEAD WITH APPROPRIATE PRIMER AND ALLOW TO DRY PRIOR TO INSTALLING STRIPPING. STRIPPING SHOULD CONSIST OF TWO PLIES. THE TOP TARGET PLY SHOULD EXTEND UNDER CLAMPING RING ALONG WITH THE LEAD TO THE INSIDE EDGE OF THE DRAIN BOWL.





ARCHITECT di Domenico + Partners LLP

> Architecture Landscape Architecture Planning

> > 3743 Crescent Street, 3rd Floor Long Island City, New York 11101 Tel 212-337-0400 Fax 212-337-3567

CIVIL PLANNING ENGINEER



JMC Planning Engineering Landscape Architecture & Land Surveying, PLLC 120 Bedford Road Armonk, New York 10504 Tel 914-273-5225 Fax 914-273-2102

MEP ENGINEER



New York, New York 10001 Tel 212-962-3503

STRUCTURAL ENGINEER



1385 Broadway, 20th FL New York, New York 10018 Tel 212-687-8282



MANHATTAN BEER DISTRIBUTORS 20 DUNNIGAN DRIVE SUFFERN, NEW YORK

| REV | DESCRIPTION               | DATE      |
|-----|---------------------------|-----------|
| _   | ISSUED FOR DOB SUBMISSION | N 9.10.21 |
| _   | ISSUED FOR BID            | 10.15.21  |
| _   | ISSUED FOR CONSTRUCT