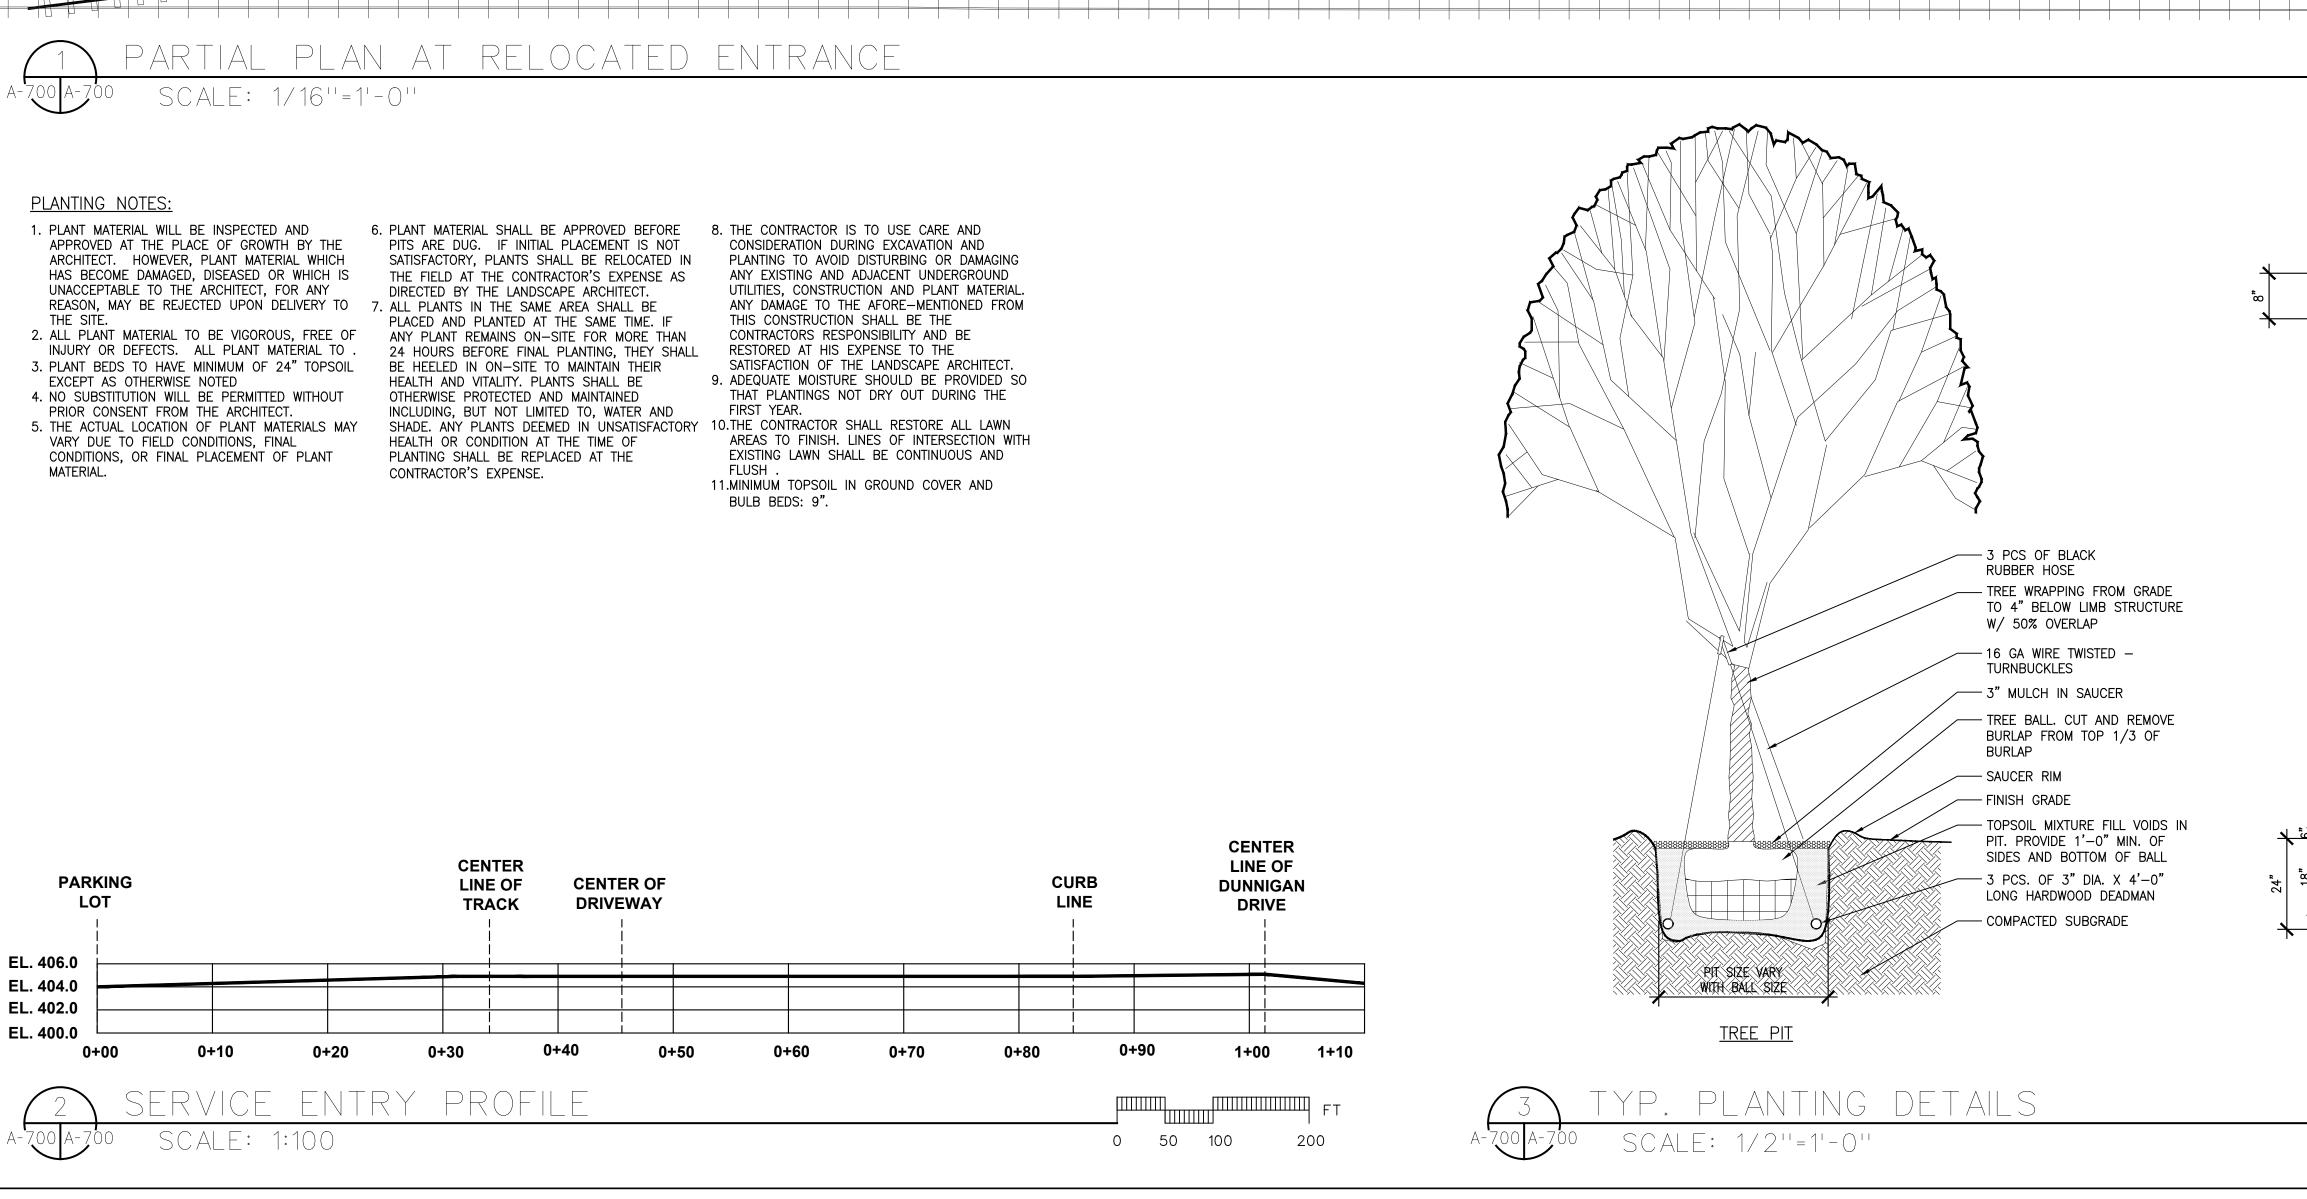

- UNACCEPTABLE TO THE ARCHITECT, FOR ANY
- INJURY OR DEFECTS. ALL PLANT MATERIAL TO .

- PRIOR CONSENT FROM THE ARCHITECT. VARY DUE TO FIELD CONDITIONS, FINAL CONDITIONS, OR FINAL PLACEMENT OF PLANT
- PITS ARE DUG. IF INITIAL PLACEMENT IS NOT
- PLACED AND PLANTED AT THE SAME TIME. IF ANY PLANT REMAINS ON-SITE FOR MORE THAN BE HEELED IN ON-SITE TO MAINTAIN THEIR HEALTH AND VITALITY. PLANTS SHALL BE OTHERWISE PROTECTED AND MAINTAINED INCLUDING, BUT NOT LIMITED TO, WATER AND HEALTH OR CONDITION AT THE TIME OF PLANTING SHALL BE REPLACED AT THE
- CONSIDERATION DURING EXCAVATION AND PLANTING TO AVOID DISTURBING OR DAMAGING ANY EXISTING AND ADJACENT UNDERGROUND UTILITIES, CONSTRUCTION AND PLANT MATERIAL. ANY DAMAGE TO THE AFORE-MENTIONED FROM THIS CONSTRUCTION SHALL BE THE CONTRACTORS RESPONSIBILITY AND BE RESTORED AT HIS EXPENSE TO THE
- THAT PLANTINGS NOT DRY OUT DURING THE FIRST YEAR.
- EXISTING LAWN SHALL BE CONTINUOUS AND FLUSH .
- BULB BEDS: 9".