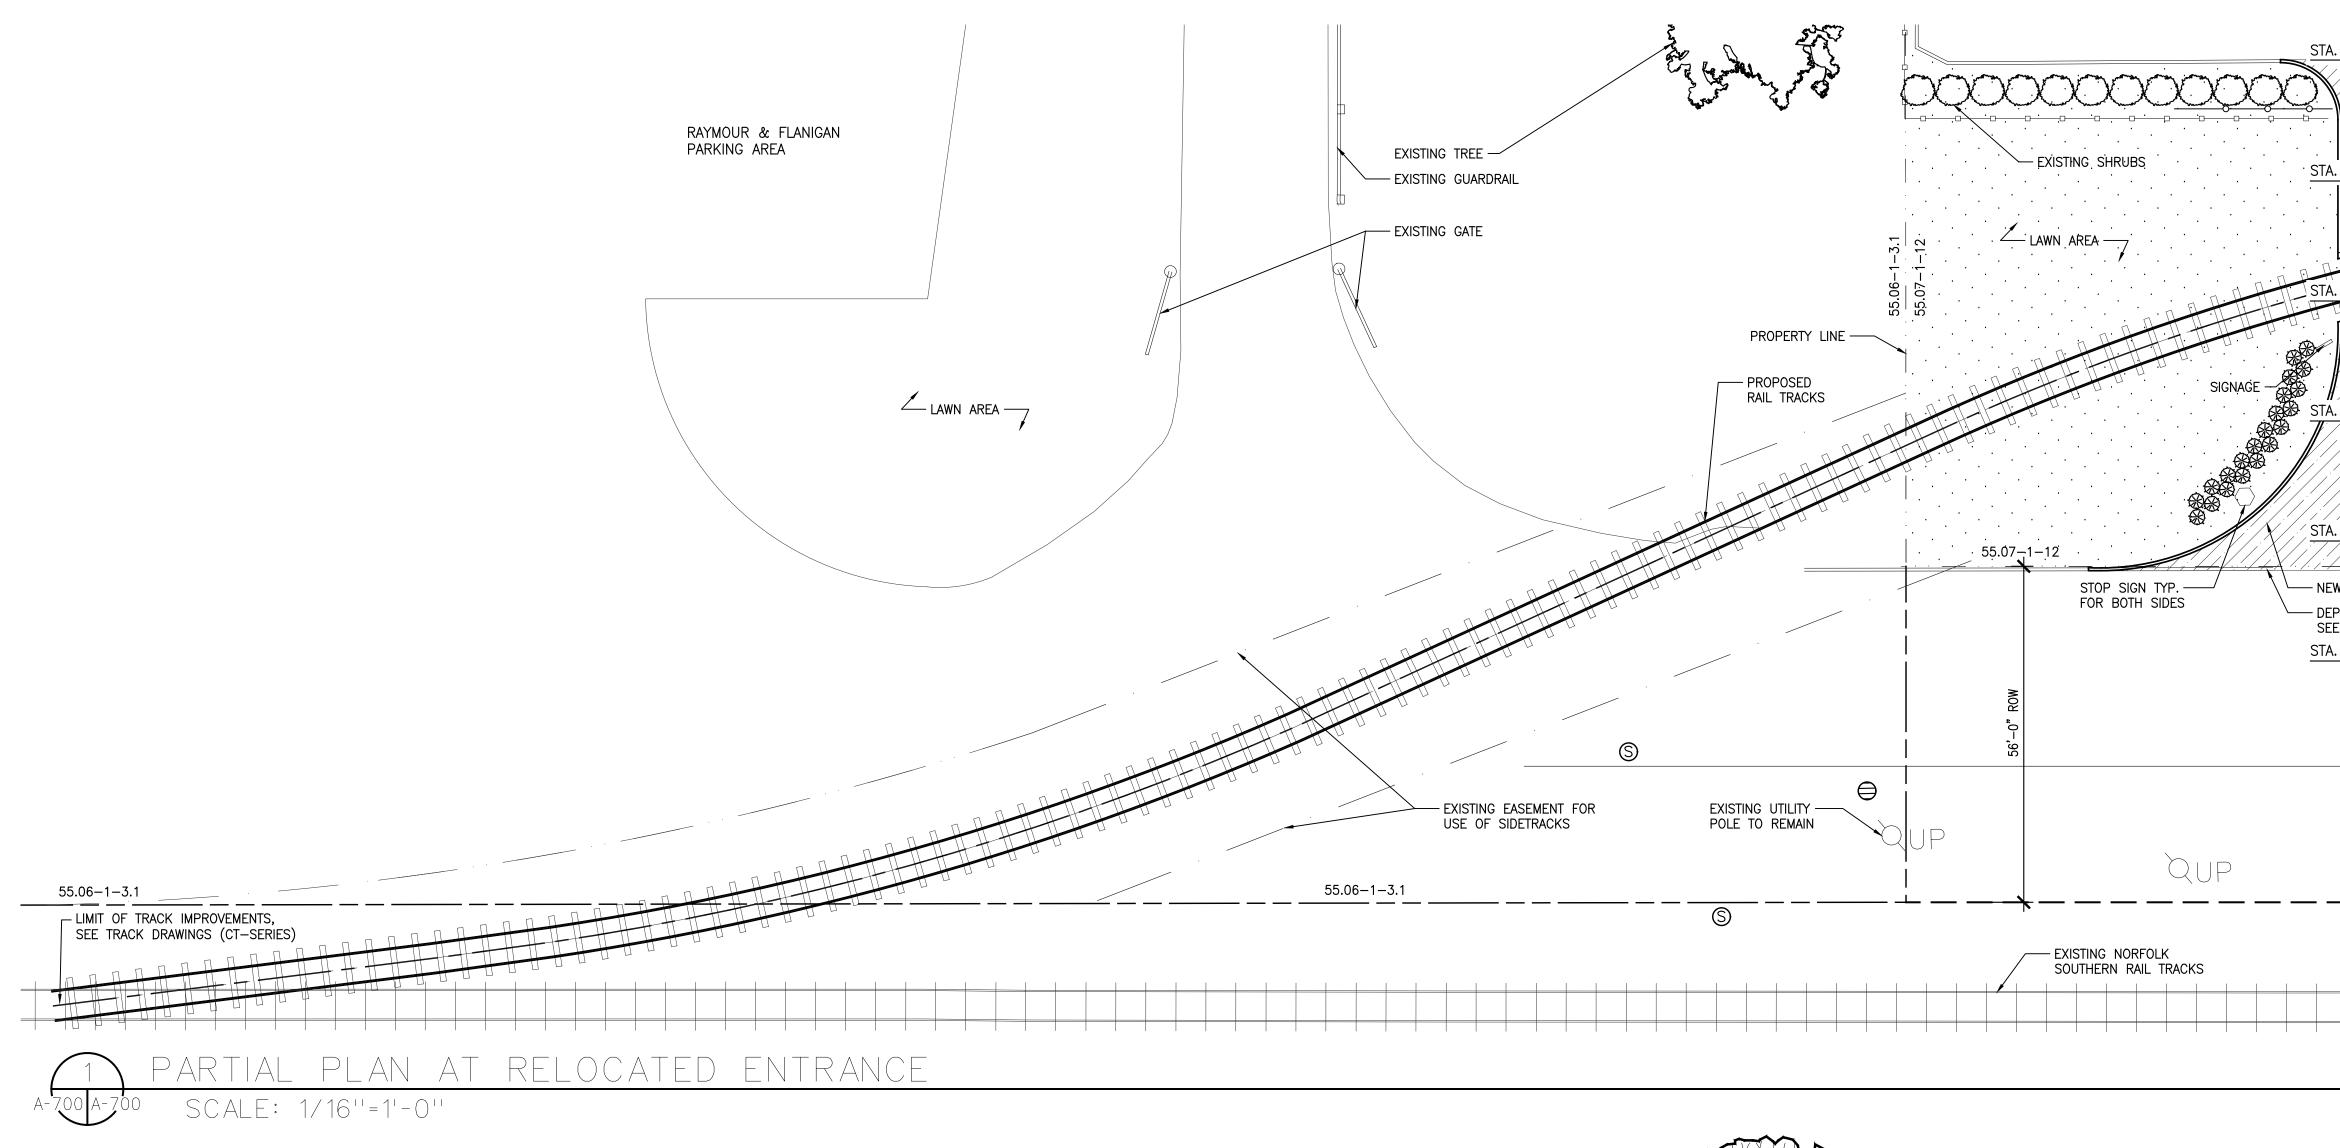

- UNACCEPTABLE TO THE ARCHITECT, FOR ANY
- INJURY OR DEFECTS. ALL PLANT MATERIAL TO .

- PRIOR CONSENT FROM THE ARCHITECT. VARY DUE TO FIELD CONDITIONS, FINAL CONDITIONS, OR FINAL PLACEMENT OF PLANT
- PITS ARE DUG. IF INITIAL PLACEMENT IS NOT
- PLACED AND PLANTED AT THE SAME TIME. IF ANY PLANT REMAINS ON-SITE FOR MORE THAN BE HEELED IN ON-SITE TO MAINTAIN THEIR HEALTH AND VITALITY. PLANTS SHALL BE OTHERWISE PROTECTED AND MAINTAINED INCLUDING, BUT NOT LIMITED TO, WATER AND HEALTH OR CONDITION AT THE TIME OF PLANTING SHALL BE REPLACED AT THE
- CONSIDERATION DURING EXCAVATION AND PLANTING TO AVOID DISTURBING OR DAMAGING ANY EXISTING AND ADJACENT UNDERGROUND UTILITIES, CONSTRUCTION AND PLANT MATERIAL. ANY DAMAGE TO THE AFORE-MENTIONED FROM THIS CONSTRUCTION SHALL BE THE CONTRACTORS RESPONSIBILITY AND BE RESTORED AT HIS EXPENSE TO THE
- THAT PLANTINGS NOT DRY OUT DURING THE FIRST YEAR.
- EXISTING LAWN SHALL BE CONTINUOUS AND FLUSH .
- BULB BEDS: 9".