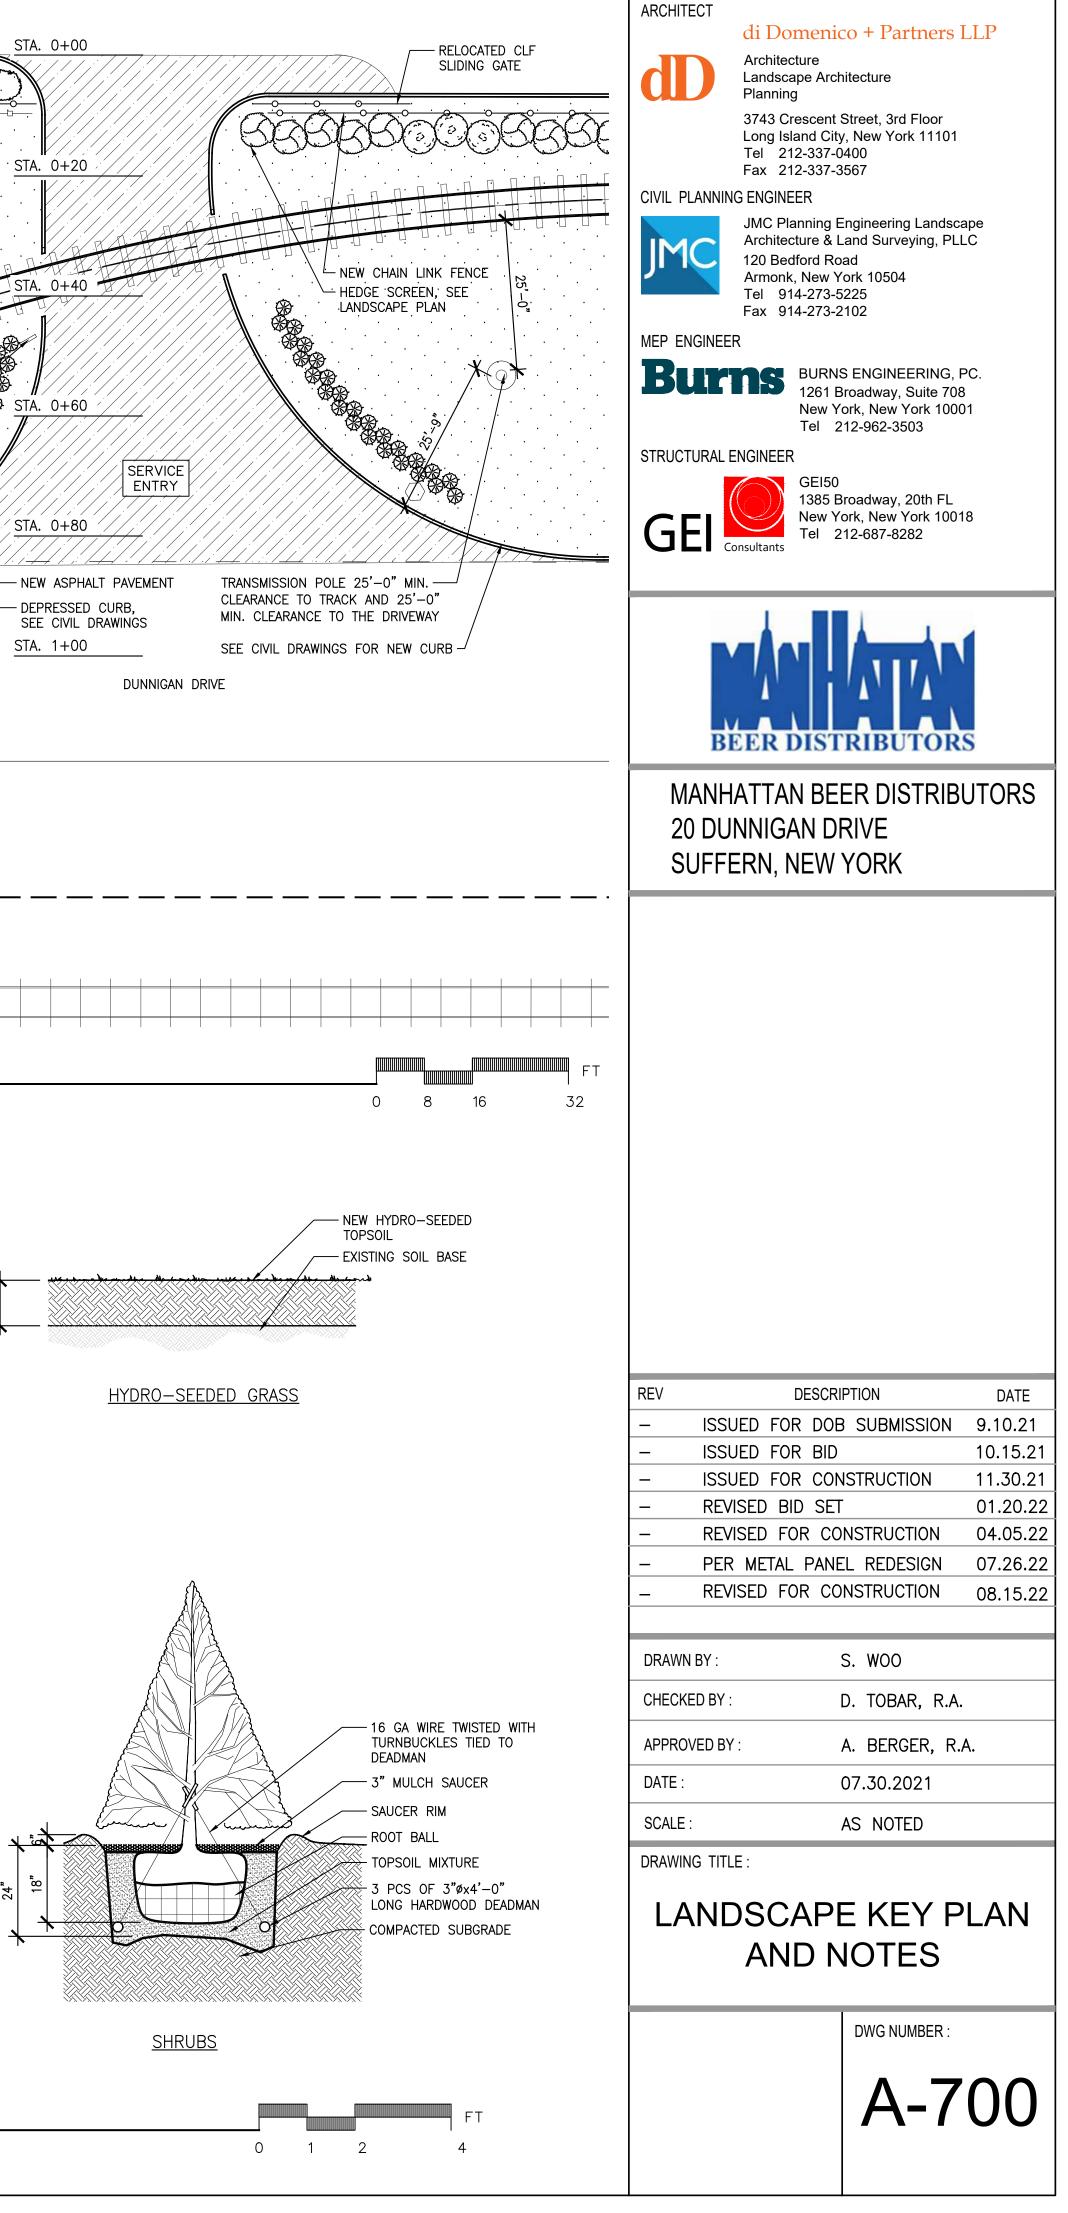

- UNACCEPTABLE TO THE ARCHITECT, FOR ANY
- INJURY OR DEFECTS. ALL PLANT MATERIAL TO .

- PRIOR CONSENT FROM THE ARCHITECT. VARY DUE TO FIELD CONDITIONS, FINAL CONDITIONS, OR FINAL PLACEMENT OF PLANT
- PITS ARE DUG. IF INITIAL PLACEMENT IS NOT
- PLACED AND PLANTED AT THE SAME TIME. IF ANY PLANT REMAINS ON-SITE FOR MORE THAN BE HEELED IN ON-SITE TO MAINTAIN THEIR HEALTH AND VITALITY. PLANTS SHALL BE OTHERWISE PROTECTED AND MAINTAINED INCLUDING, BUT NOT LIMITED TO, WATER AND HEALTH OR CONDITION AT THE TIME OF PLANTING SHALL BE REPLACED AT THE
- CONSIDERATION DURING EXCAVATION AND PLANTING TO AVOID DISTURBING OR DAMAGING ANY EXISTING AND ADJACENT UNDERGROUND UTILITIES, CONSTRUCTION AND PLANT MATERIAL. ANY DAMAGE TO THE AFORE-MENTIONED FROM THIS CONSTRUCTION SHALL BE THE CONTRACTORS RESPONSIBILITY AND BE RESTORED AT HIS EXPENSE TO THE
- THAT PLANTINGS NOT DRY OUT DURING THE FIRST YEAR.
- EXISTING LAWN SHALL BE CONTINUOUS AND FLUSH .
- BULB BEDS: 9".