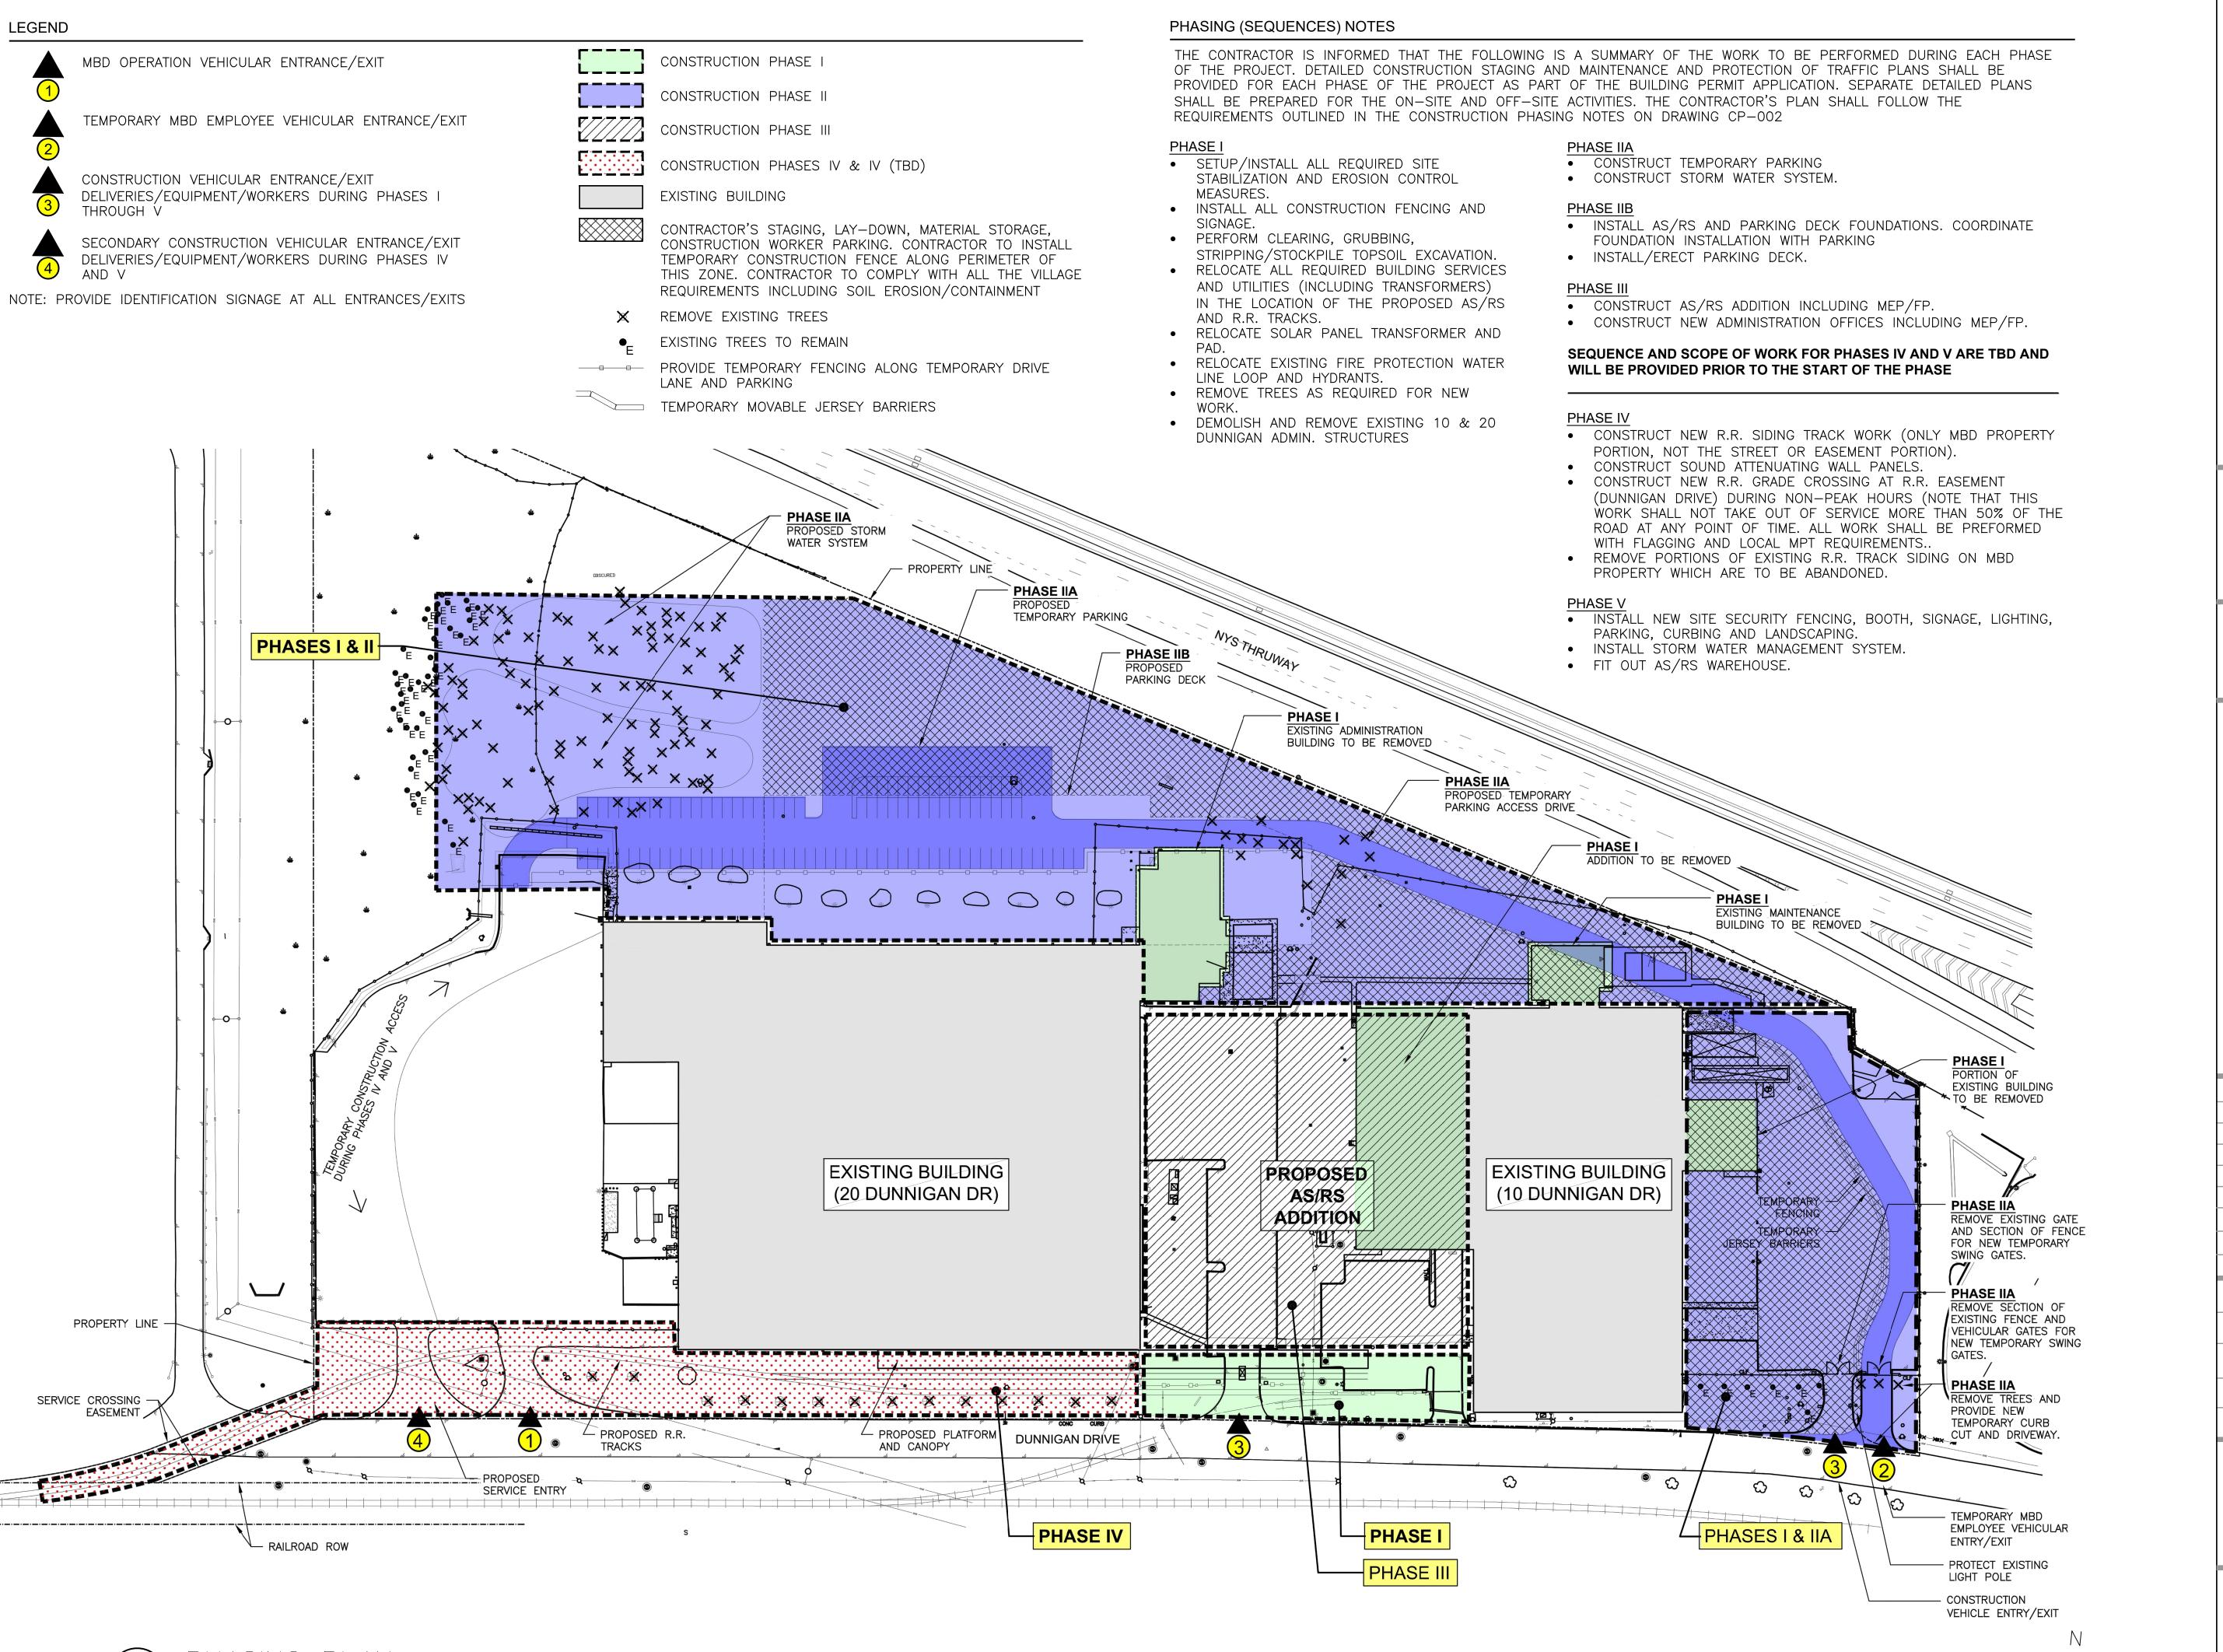

## STRUCTURAL ENGINEER

1385 Broadway, 20th FL New York, New York 10018 Tel 212-687-8282

MANHATTAN BEER DISTRIBUTORS 20 DUNNIGAN DRIVE SUFFERN, NEW YORK

DESCRIPTION ISSUED FOR DOB SUBMISSION 9.10.21 ISSUED FOR BID 10.15.2 ISSUED FOR CONSTRUCTION 11.30.21 01.20.22 REVISED BID SET 04.05.22 REVISED FOR CONSTRUCTION PER METAL PANEL REDESIGN 07.26.22 REVISED FOR CONSTRUCTION