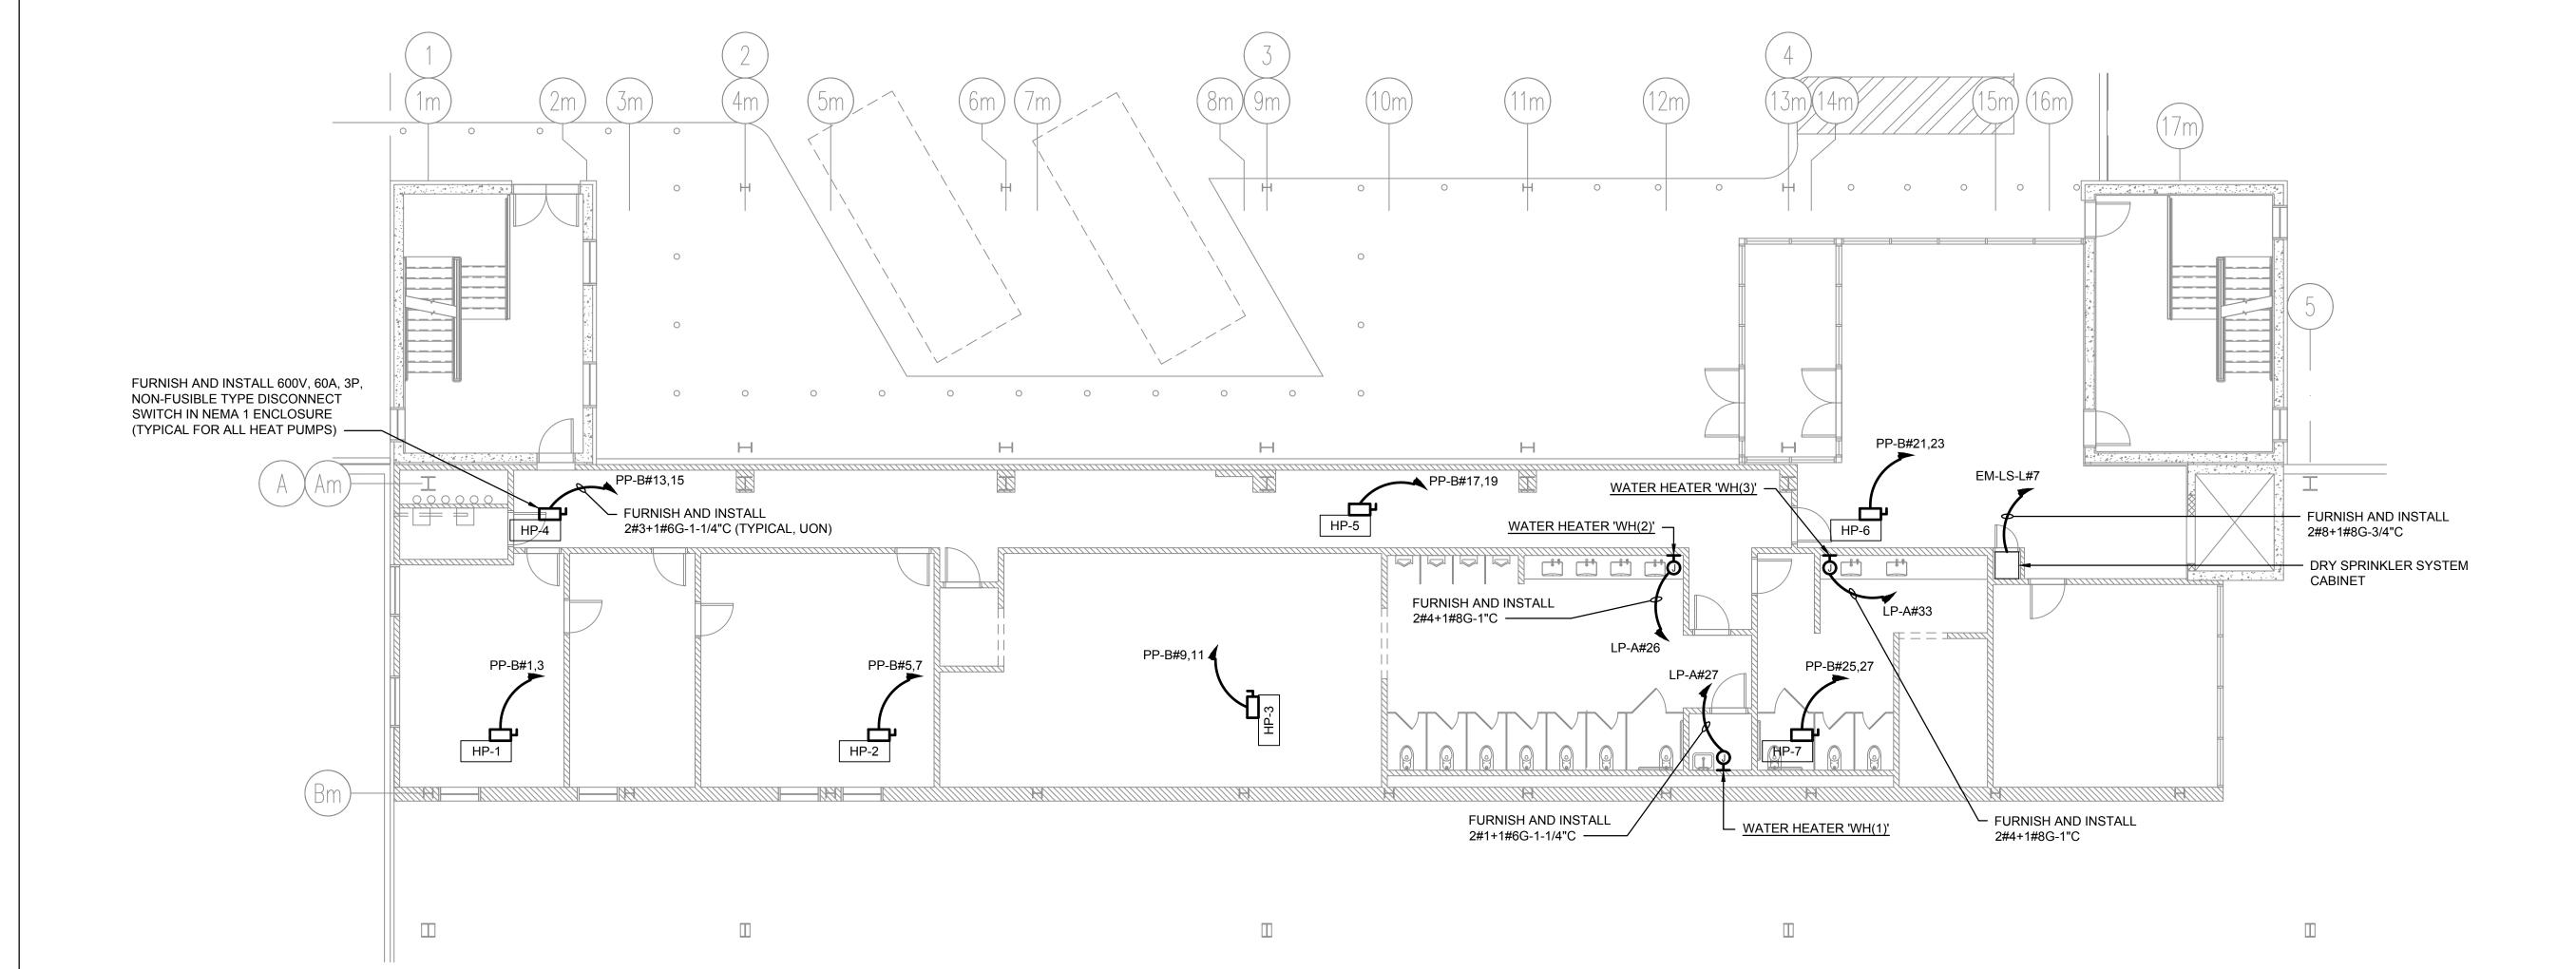

### NOTES:

- 1. REFER TO CONTRACT DRAWING E-001 FOR ELECTRICAL LEGEND, ABBREVIATIONS, GENERAL NOTES, AND DRAWING LIST.
- 2. REFER TO CONTRACT DRAWINGS F-701, F-702, AND F-703 FOR ELECTRICAL ONE-LINE DIAGRAMS.
- 3. ALL MECHANICAL UNITS SHOWN ON THIS PLAN ON LOCATED ON THE ROOF OF THE 2ND FLOOR MEZZANINE. REFER TO MECHANICAL CONTRACT DRAWINGS FOR EXACT LOCATION AND REQUIREMENTS OF MECHANICAL EQUIPMENT.

# DRAWING TITLE:

MECHANICAL POWER PLAN -2ND MEZZANINE

DWG NUMBER :

E-304

MECHANICAL POWER PLAN - 2ND MEZZANINE

TO THE BEST KNOWLEDGE, BELIEF AND PROFESSIONAL JUDGEMENT, THESE PLANS AND SPECIFICATIONS ARE IN COMPLIANCE WITH THE 2020 ENERGY CONSERVATION CONSTRUCTION CODE OF NEW YORK STATE.