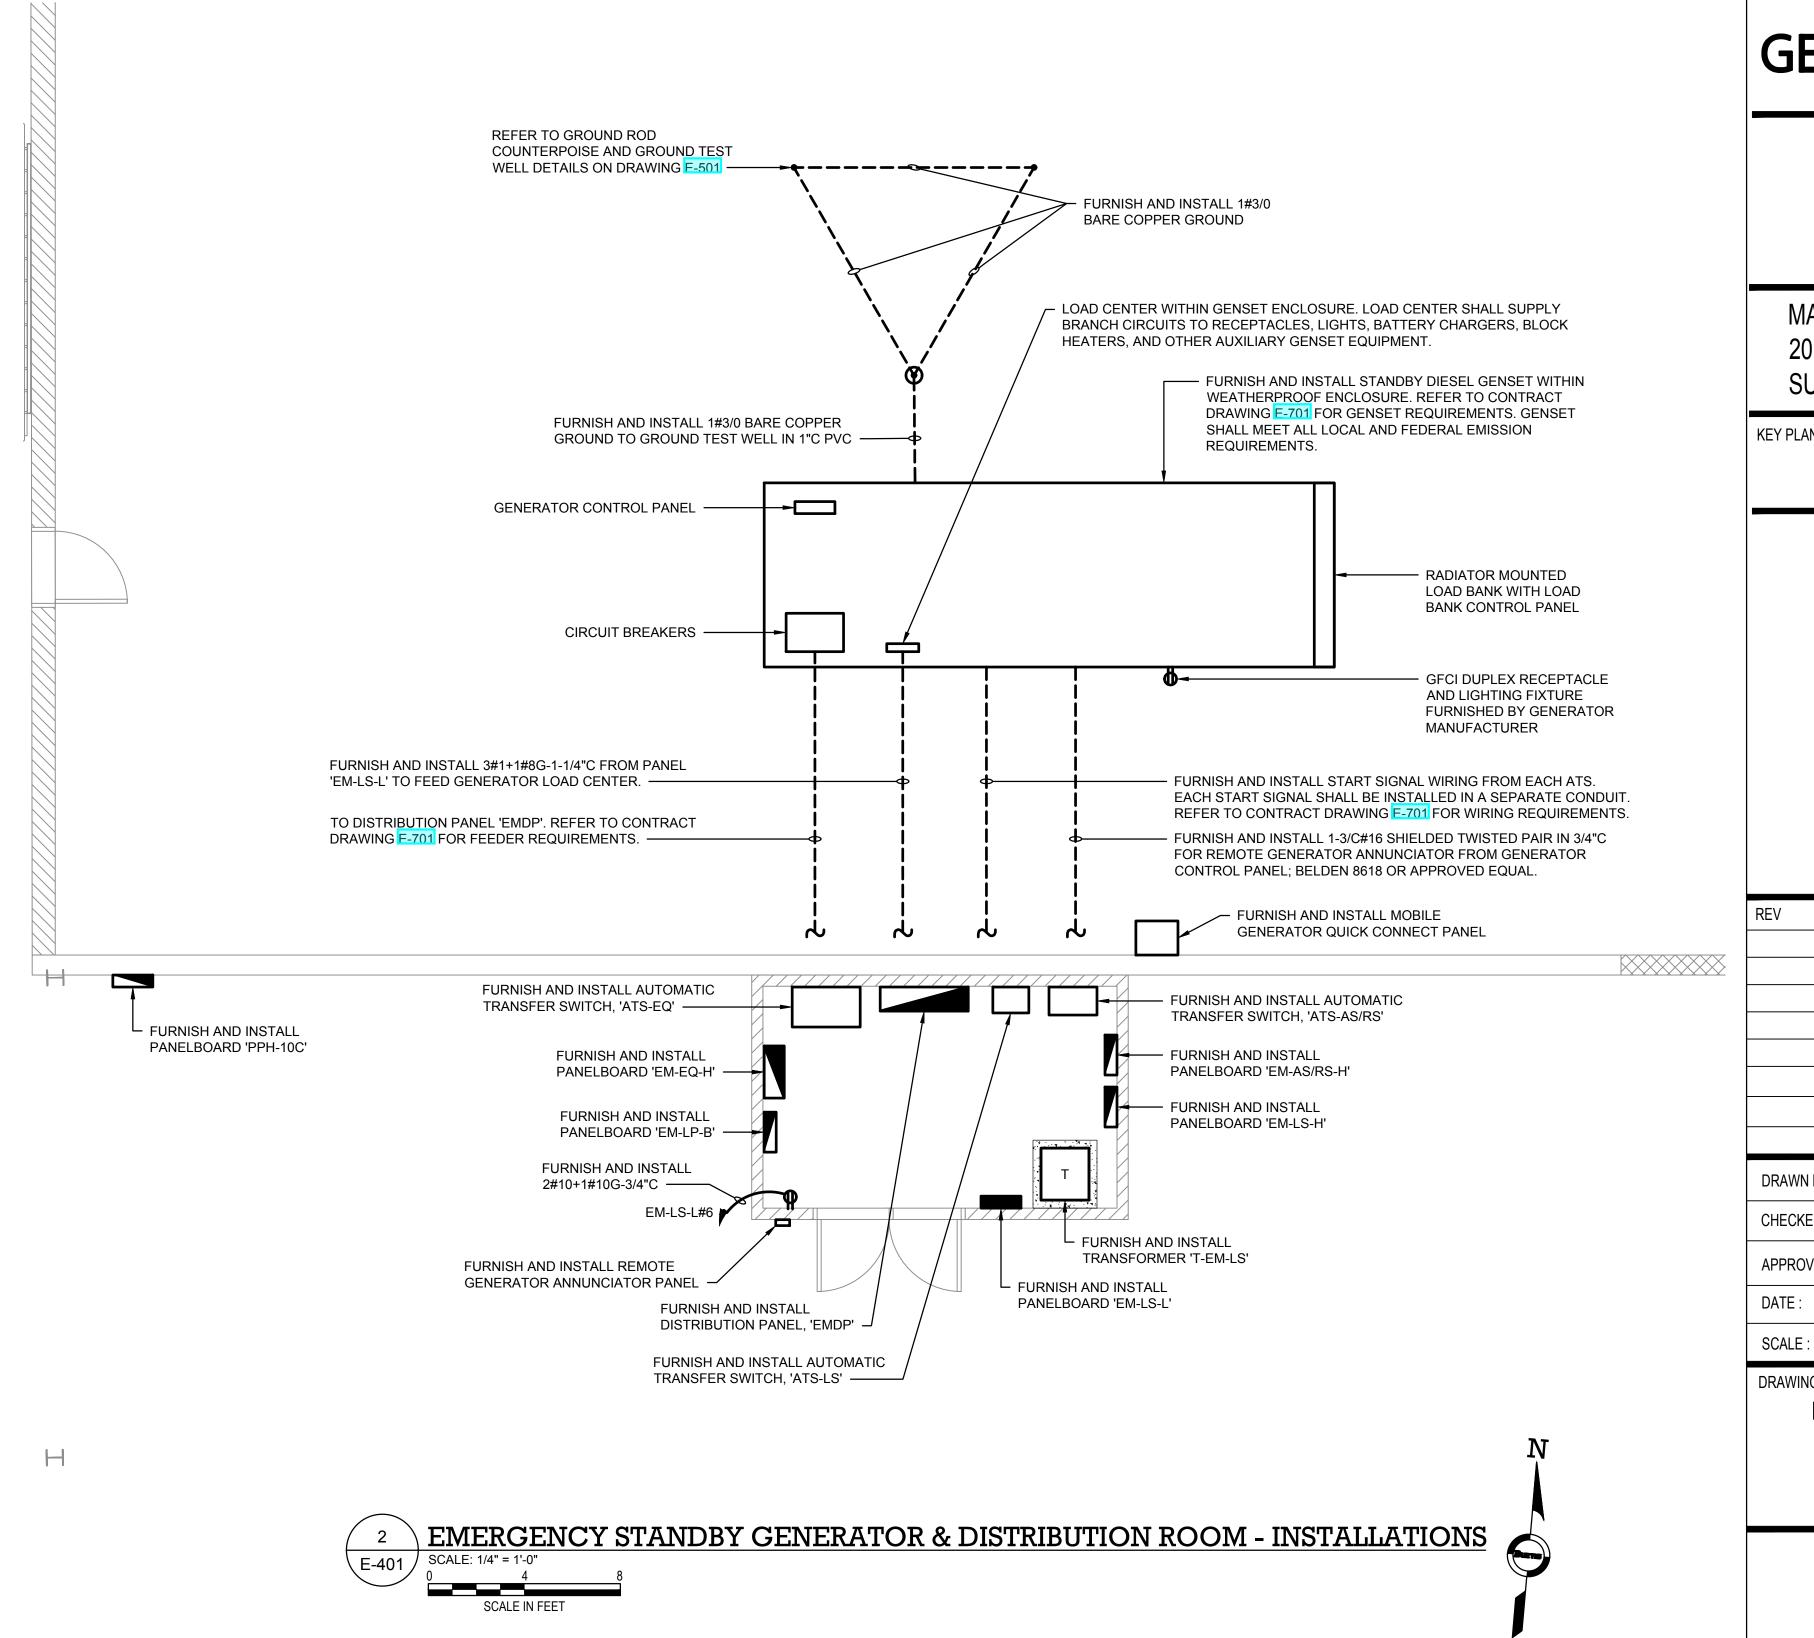

## NOTES:

- 1. REFER TO CONTRACT DRAWING E-001 FOR ELECTRICAL LEGEND, ABBREVIATIONS, GENERAL NOTES, AND DRAWING LIST.
- 2. REFER TO CONTRACT DRAWINGS E-701, E-702 AND E-703 FOR ELECTRICAL ONE-LINE DIAGRAMS AND ELECTRICAL REQUIREMENTS OF EQUIPMENT.
- 3. REFER TO THE PHOTOVOLTAIC SYSTEM CONSTRUCTION DRAWINGS FOR FEEDER AND EQUIPMENT REQUIREMENTS.
- 4. REFER TO CONTRACT DRAWING F-403 FOR PROPOSED ELECTRICAL CONDUIT PATHWAYS AND GROUNDING REQUIREMENTS.
- 5. ALL UNDERGROUND CONDUIT SHALL HAVE A MINIMUM 2" OF SLURRY CONCRETE AND SHALL BE A MINIMUM 36" FROM FINISHED GRADE.
- 6. REFER TO CONTRACT DRAWING E-904 FOR MEDIUM VOLTAGE SWITCHGEAR SPECIFICATIONS.