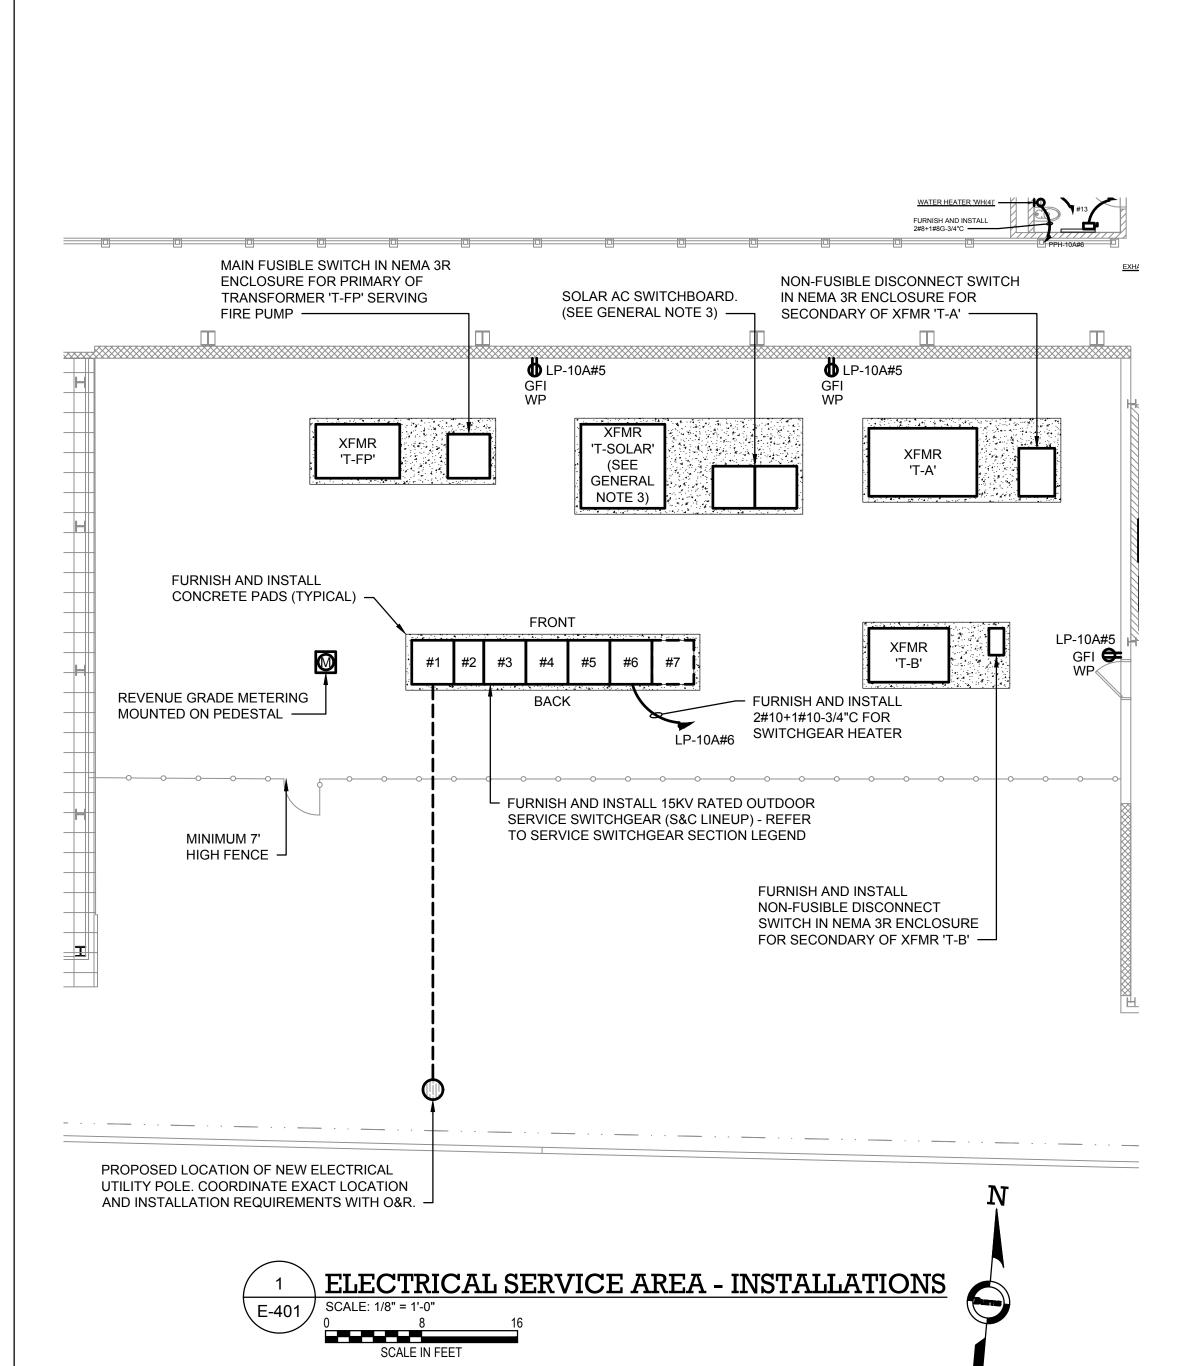

| SERVICE SWITCHGEAR SECTION LEGEND |                                                                  |  |
|-----------------------------------|------------------------------------------------------------------|--|
| BAY                               | BAY DESCRIPTION                                                  |  |
| #1                                | INCOMING SERVICE SECTION                                         |  |
| #2                                | DEDICATED FIRE PUMP SECTION                                      |  |
| #3                                | MAIN FUSIBLE SWITCH FOR EXISTING<br>BUILDING - 20 DUNNIGAN DRIVE |  |
| #4                                | MAIN FUSIBLE SWITCH FOR PHOTOVOLTAIC SYSTEM                      |  |
| #5                                | MAIN FUSIBLE SWITCH FOR BUILDING ADDITION                        |  |
| #6                                | MAIN FUSIBLE SWITCH FOR EXISTING<br>BUILDING - 10 DUNNIGAN DRIVE |  |
| #7                                | SPACE FOR MAIN FUSIBLE SWITCH FOR FUTURE LOADS                   |  |

## NOTES:

- 1. REFER TO CONTRACT DRAWING E-001 FOR ELECTRICAL LEGEND, ABBREVIATIONS, GENERAL NOTES, AND DRAWING LIST.
- 2. REFER TO CONTRACT DRAWINGS E-701, E-702 AND E-703 FOR ELECTRICAL ONE-LINE DIAGRAMS AND ELECTRICAL REQUIREMENTS OF EQUIPMENT.
- 3. REFER TO THE PHOTOVOLTAIC SYSTEM CONSTRUCTION DRAWINGS FOR FEEDER AND EQUIPMENT REQUIREMENTS.
- 4. REFER TO CONTRACT DRAWING F-403 FOR PROPOSED ELECTRICAL CONDUIT PATHWAYS AND GROUNDING REQUIREMENTS.
- 5. ALL UNDERGROUND CONDUIT SHALL HAVE A MINIMUM 2" OF SLURRY CONCRETE AND SHALL BE A MINIMUM 36" FROM FINISHED GRADE.
- 6. REFER TO CONTRACT DRAWING E-904 FOR MEDIUM VOLTAGE SWITCHGEAR SPECIFICATIONS.