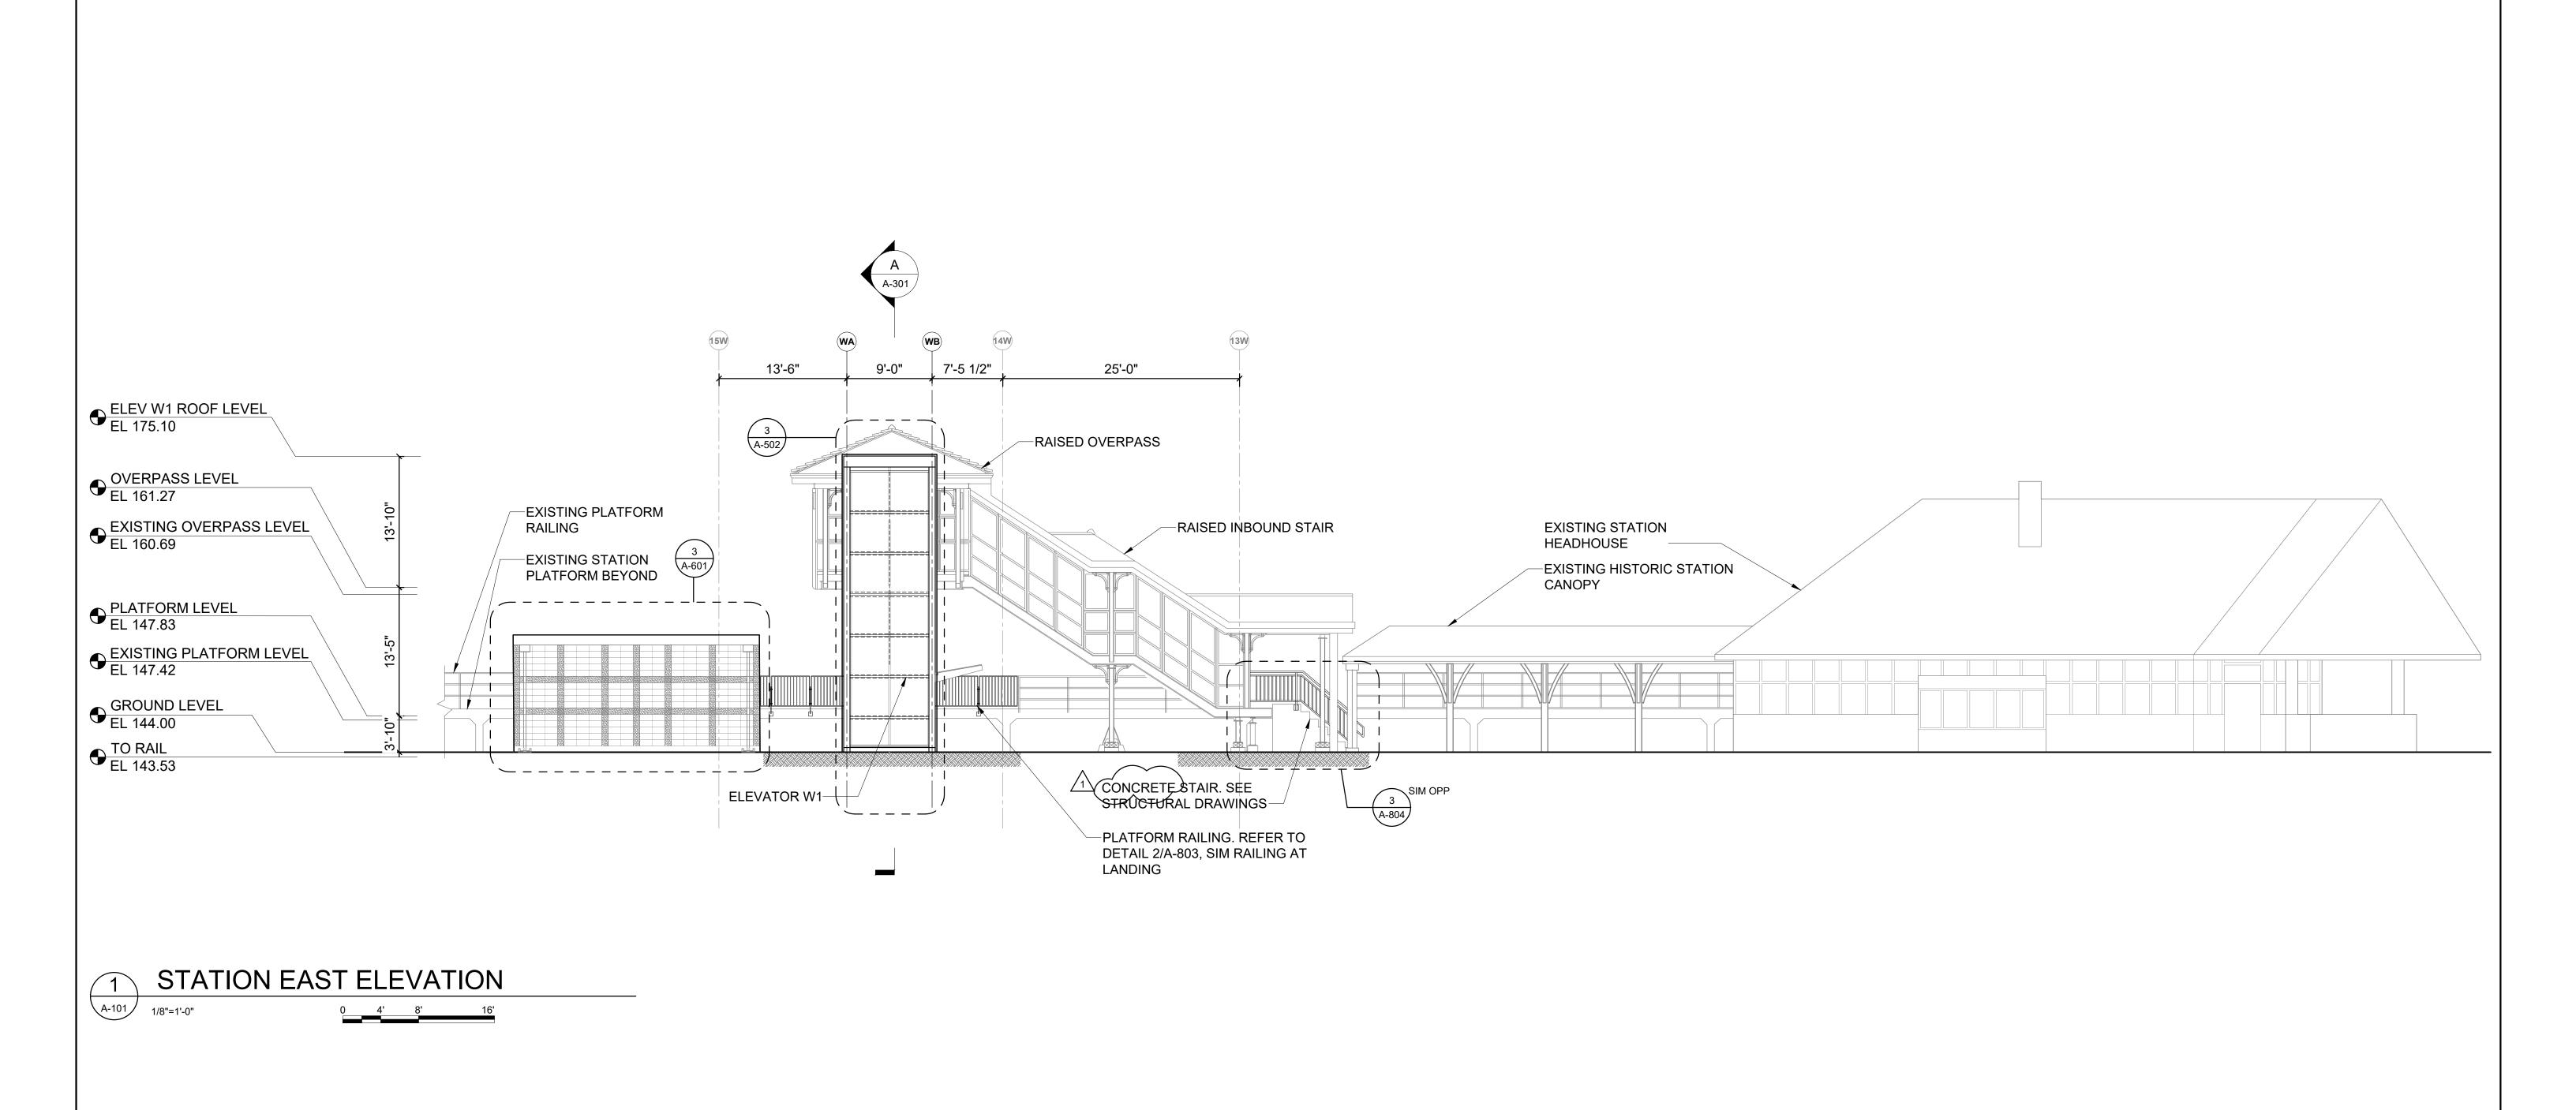

## NOTES

- 1. CONTRACTOR TO VERIFY ELEVATIONS IN FIELD.
- 2. REFER TO SCD-J-100 FOR OVERPASS STRUCTURAL SEPARATION DETAILS AND JACKING SEQUENCE.

| TATION EAS | Τ |  |  |  |
|------------|---|--|--|--|
| EVATION    |   |  |  |  |
|            |   |  |  |  |

SCARSDALE STATION

| CONTRACT NO.<br>1000106733 |                   |  |
|----------------------------|-------------------|--|
| SCALE<br>1/8" = 1'-0"      | DATE<br>08/03/202 |  |
| DRAWING NO.                | -202              |  |

SHEET **22** OF **112**