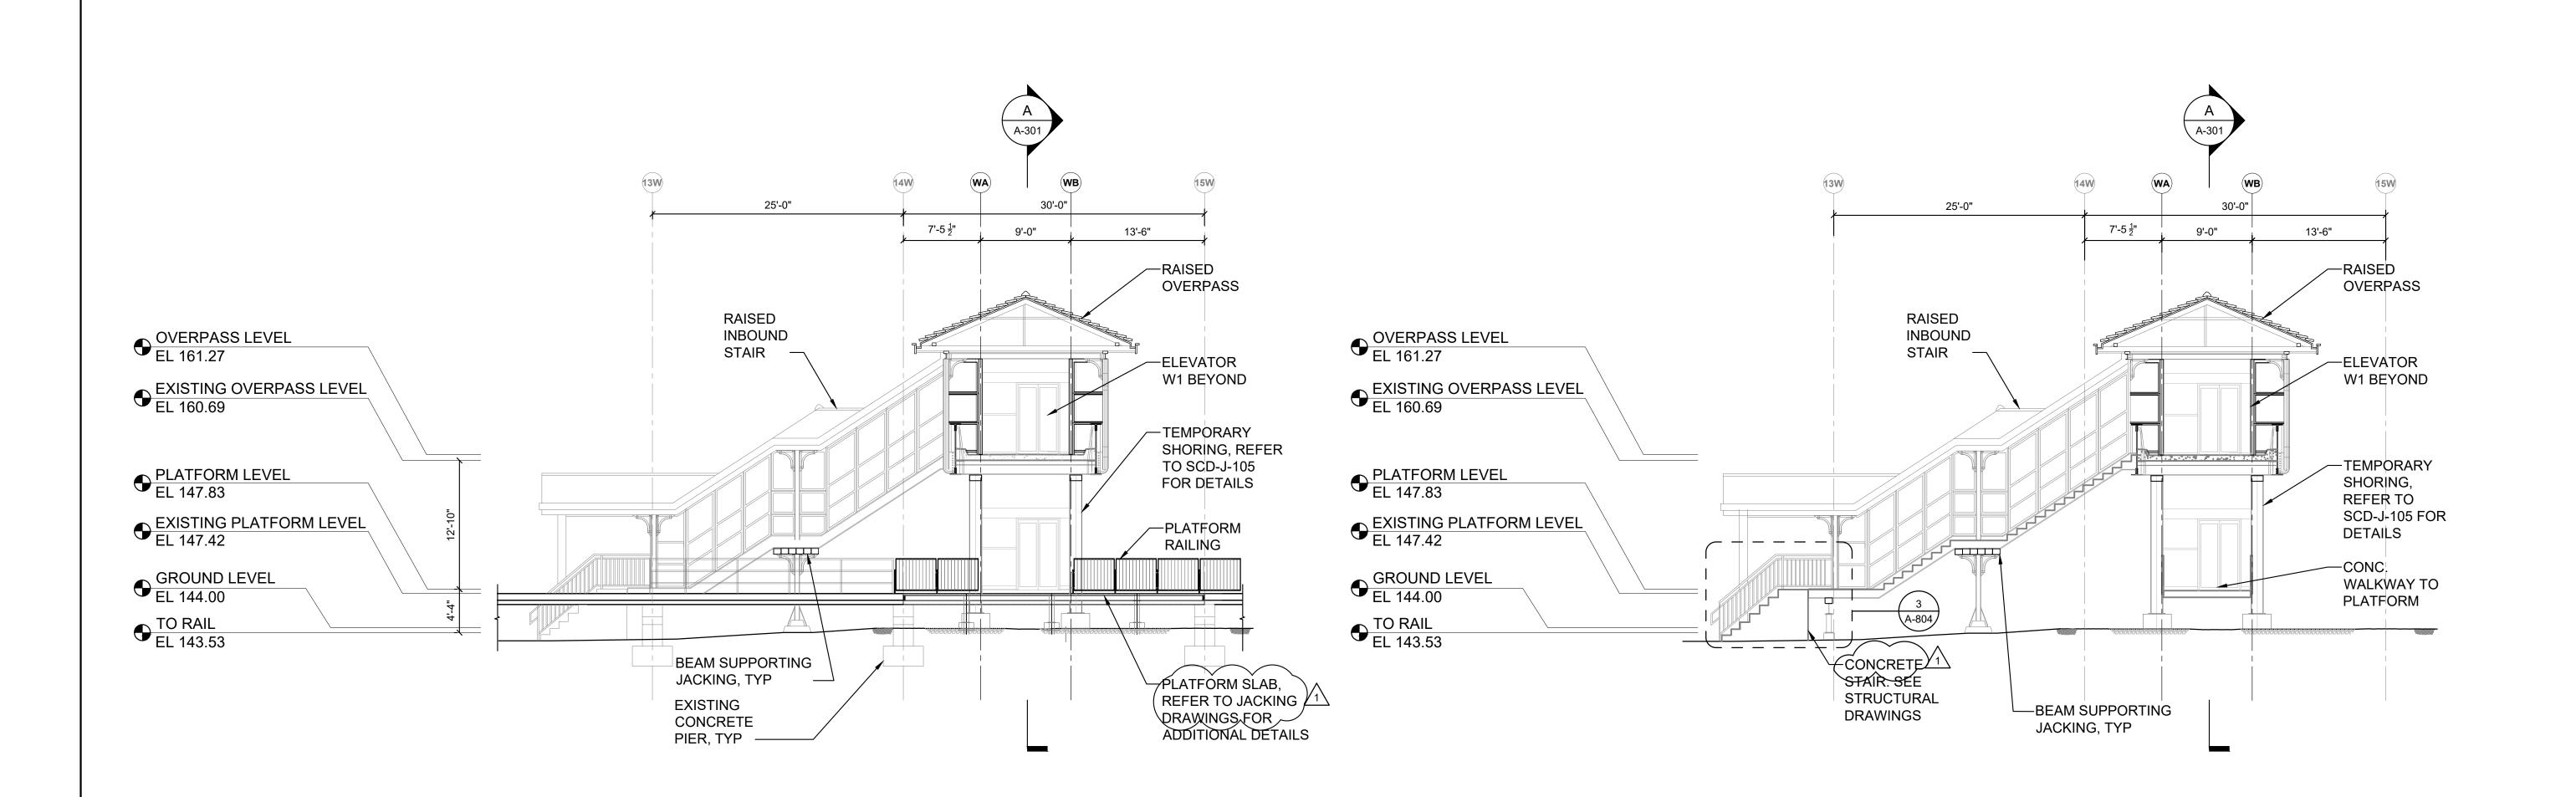

NOTES: 1. REFER TO SCD-J-105 FOR \$COPE OF WORK FOR DEMOLITION AND NEW WORK REGARDING PARTIAL REMOVAL OF EXISTING PLATFORM AND TEMPORARY PLATFORM INSTALLATION:

- 2. GC TO COORDINATE WITH ALL TRADES FOR ALL UTILITIES THAT WILL BE IMPACTED WITHIN AREA OF WORK PRIOR TO ANY DEMOLITION/NEW WORK.
- 3. TEMPORARY PLATFORM INSTALLATION SHALL INCLUDE, BUT NOT LIMITED TO, TRACK-SIDE TIMBER BOARD ASSEMBLY AT PERIMETER AND TRACK-SIDE TACTILE WARNING STRIP AT PLATFORM EDGE. IN ADDITION, THE ENTIRE TEMPORARY PLATFORM INSTALLATION WALKING SURFACE SHALL BE MARKED WITH YELLOW WARNING STRIPES, PHOTOLUMINESCENT PAINT, AS PER METRO-NORTH RAILROAD SPECIFICATIONS.
- 4. CONTRACTOR TO VERIFY ELEVATIONS IN FIELD.
- 5. REFER TO SCD-J-100 FOR OVERPASS STRUCTURAL SEPARATION DETAILS AND JACKING SEQUENCE.

HARTSDALE AND SCARSDALE STATION

SCARSDALE STATION

| IMPROVEMENTS           |  |  |  |  |
|------------------------|--|--|--|--|
| STATION CROSS SECTIONS |  |  |  |  |
|                        |  |  |  |  |

1000106733