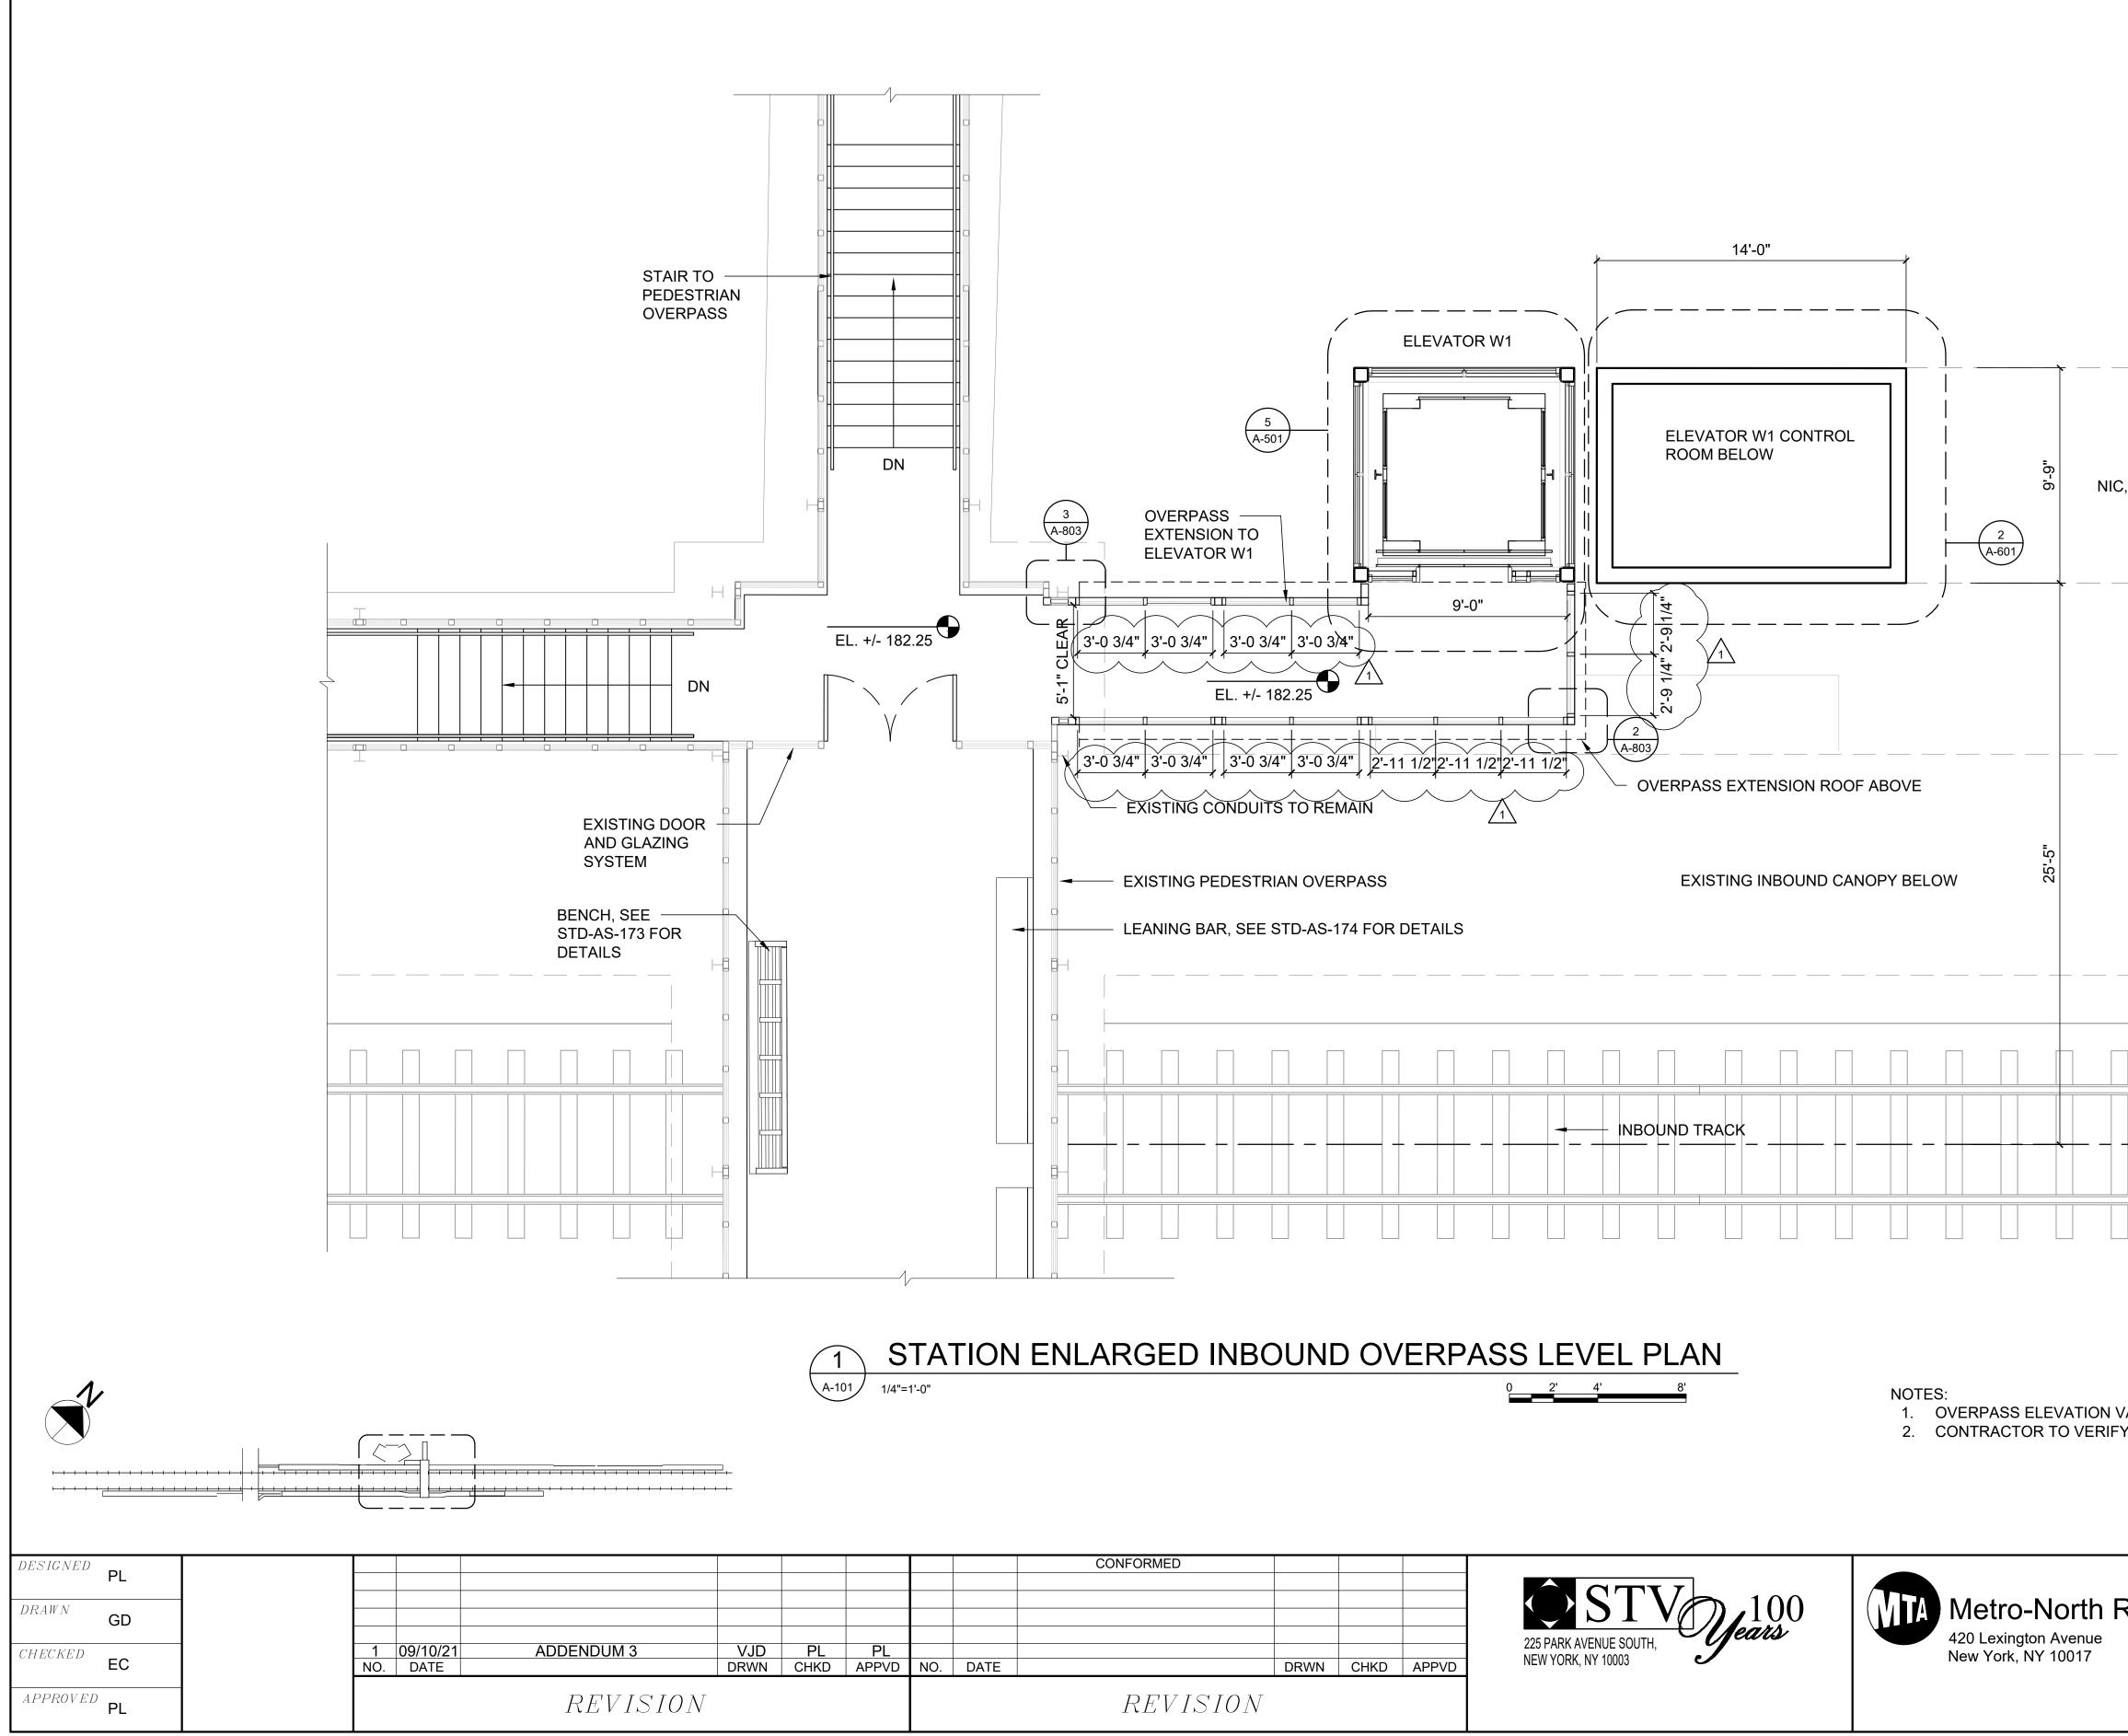

|                                                                                           | ROOM                                            |                                                                             |
|-------------------------------------------------------------------------------------------|-------------------------------------------------|-----------------------------------------------------------------------------|
| ABOVE                                                                                     |                                                 |                                                                             |
|                                                                                           |                                                 |                                                                             |
| NOTES:<br>1. OVERPASS ELEVATION VARIES. CONTRACT<br>2. CONTRACTOR TO VERIFY OVERPASS DIME | NSIONS IN FIELD<br>100% RFC SU                  | BMISSION                                                                    |
| Metro-North Railroad<br>420 Lexington Avenue<br>New York, NY 10017                        | HARTSDALE AND SCARSDALE STATION<br>IMPROVEMENTS | 1000106733   SCALE DATE   1/4" = 1'-0" 08/03/2021   DRAWING NO.   HTD-A-411 |