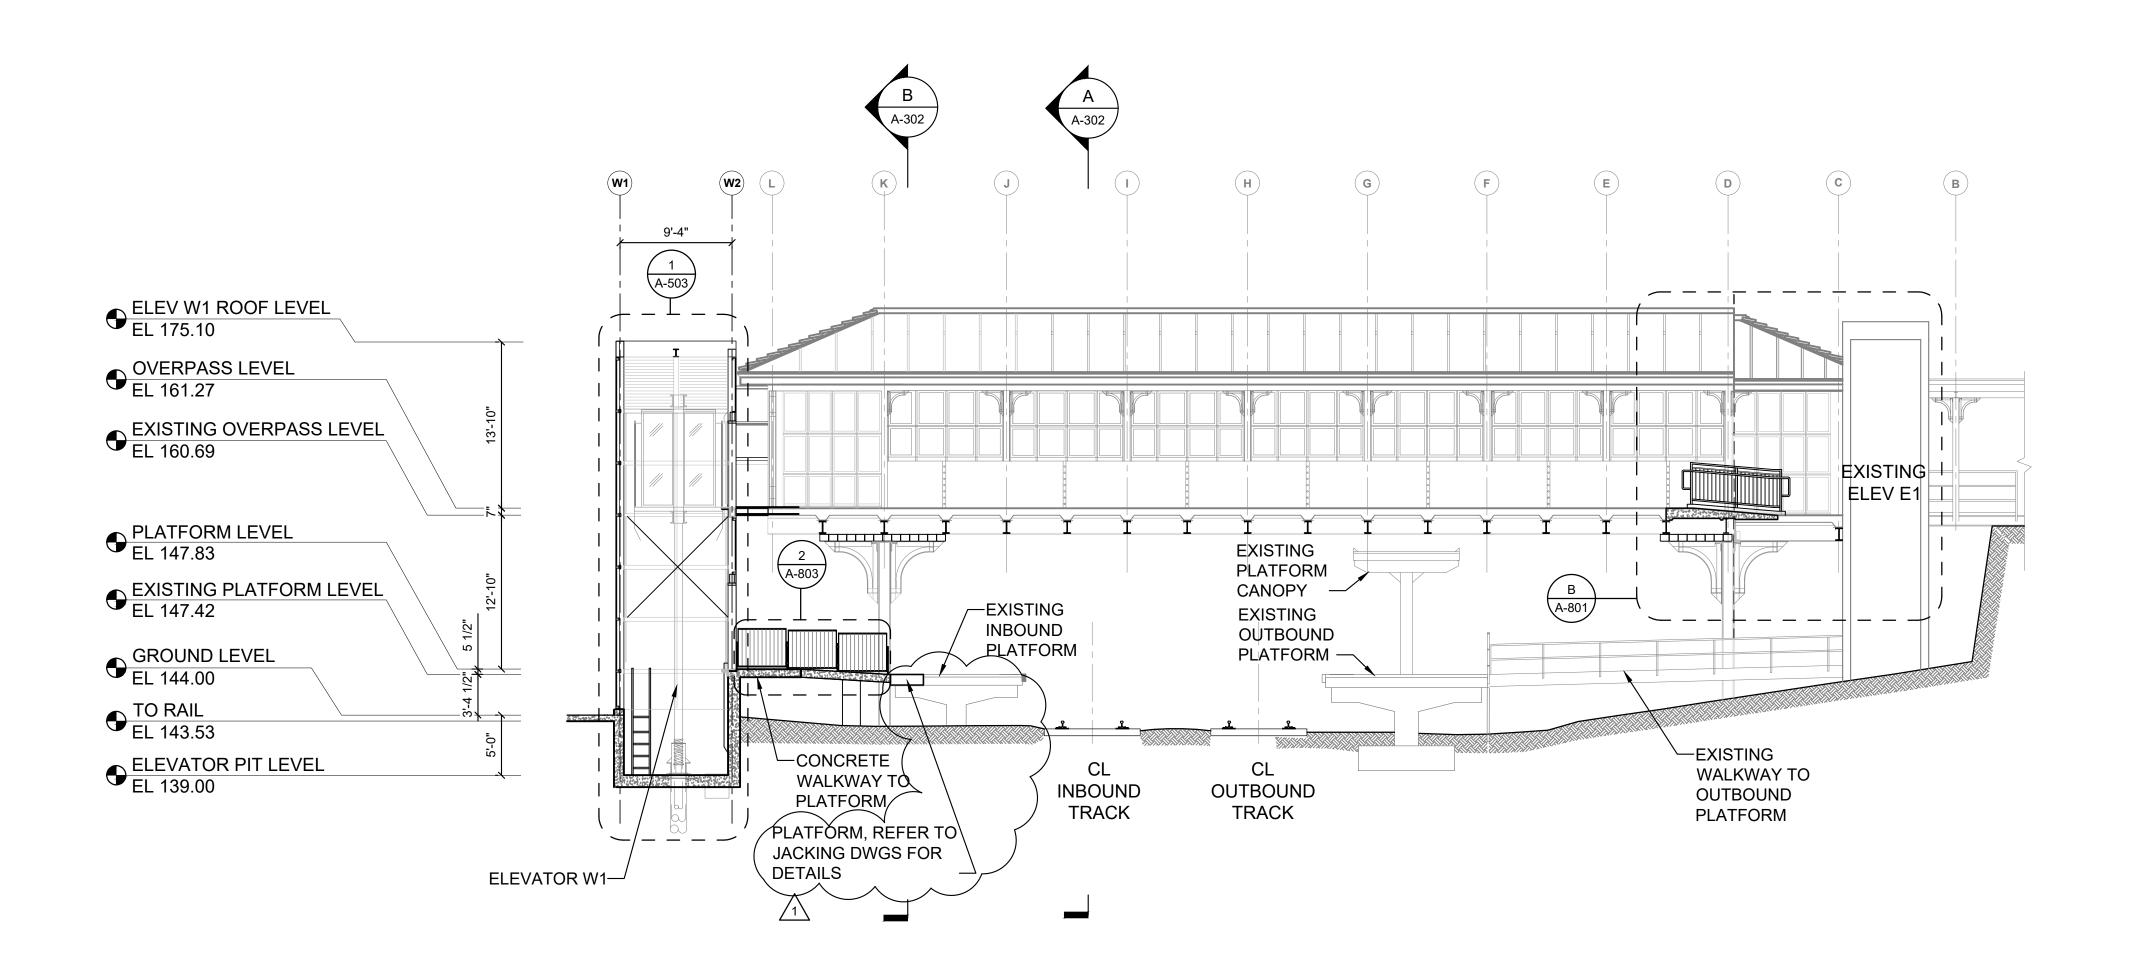

## NOTES

- 1. REFER TO SCD-J-105 FOR SCOPE OF WORK FOR DEMOLITION AND NEW WORK REGARDING PARTIAL REMOVAL OF EXISTING PLATFORM AND TEMPORARY PLATFORM INSTALLATION.
- 2. GC TO COORDINATE WITH ALL TRADES FOR ALL UTILITIES THAT WILL BE IMPACTED WITHIN AREA OF WORK PRIOR TO ANY DEMOLITION/NEW WORK.
- 3. TEMPORARY PLATFORM INSTALLATION SHALL INCLUDE, BUT NOT LIMITED TO, TRACK-SIDE TIMBER BOARD ASSEMBLY AT PERIMETER AND TRACK-SIDE TACTILE WARNING STRIP AT PLATFORM EDGE. IN ADDITION, THE ENTIRE TEMPORARY PLATFORM INSTALLATION WALKING SURFACE SHALL BE MARKED WITH YELLOW WARNING STRIPES, PHOTOLUMINESCENT PAINT, AS PER METRO-NORTH RAILROAD SPECIFICATIONS.
- 4. CONTRACTOR TO VERIFY ELEVATIONS IN FIELD.
- 5. REFER TO SCD-J-100 FOR OVERPASS STRUCTURAL SEPARATION DETAILS AND JACKING SEQUENCE.

| TATION              |  |
|---------------------|--|
| ONGITUDINAL SECTION |  |

SCARSDALE STATION

| DRAWING N | 0.    |
|-----------|-------|
| SCD-      | A-301 |
| SHEET 23  |       |

08/03/2021

1/8" = 1'-0"