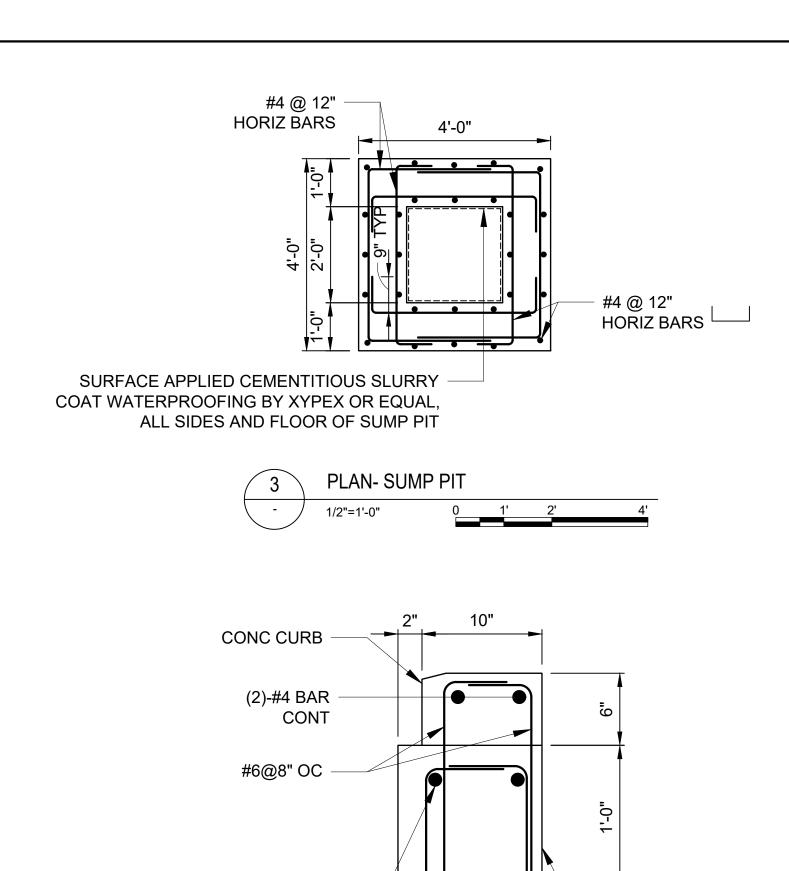

1. ALL BARS SHALL BE GALVANIZED.

**ELEV PIT WALL** 

REINF. SEE

1/S-802

1 1/2"=1'-0"

2. REFER TO REINFORCED CONCRETE NOTES FOR MATERIAL SPECIFICATIONS FOR GALVANIZED REINFORCING BARS.

3. FOR SLABS ON GRADE, IT IS THE CONTRACTOR'S OPTION TO USE #4@12 EW INSTEAD OF WWF SHOWN ON THIS DRAWING. THE SELECTED REINFORCEMENT SHALL BE SHOWN ON THE SHOP DRAWINGS SUBMITTED FOR REVIEW.

## 100% RFC SUBMISSION

**ELEV PIT** 

WALL

DESIGNED SD

DRAWN SD

CHECKED RA

APPROVED MM

REVISION

CONFORMED

CONFORME

HARTSDALE AND SCARSDALE STATION IMPROVEMENTS

HARTSDALE STATION

FOUNDATION SECTIONS & DETAILS II

DRAWING NO.

HTD-S-802

SHEET 61 OF 99