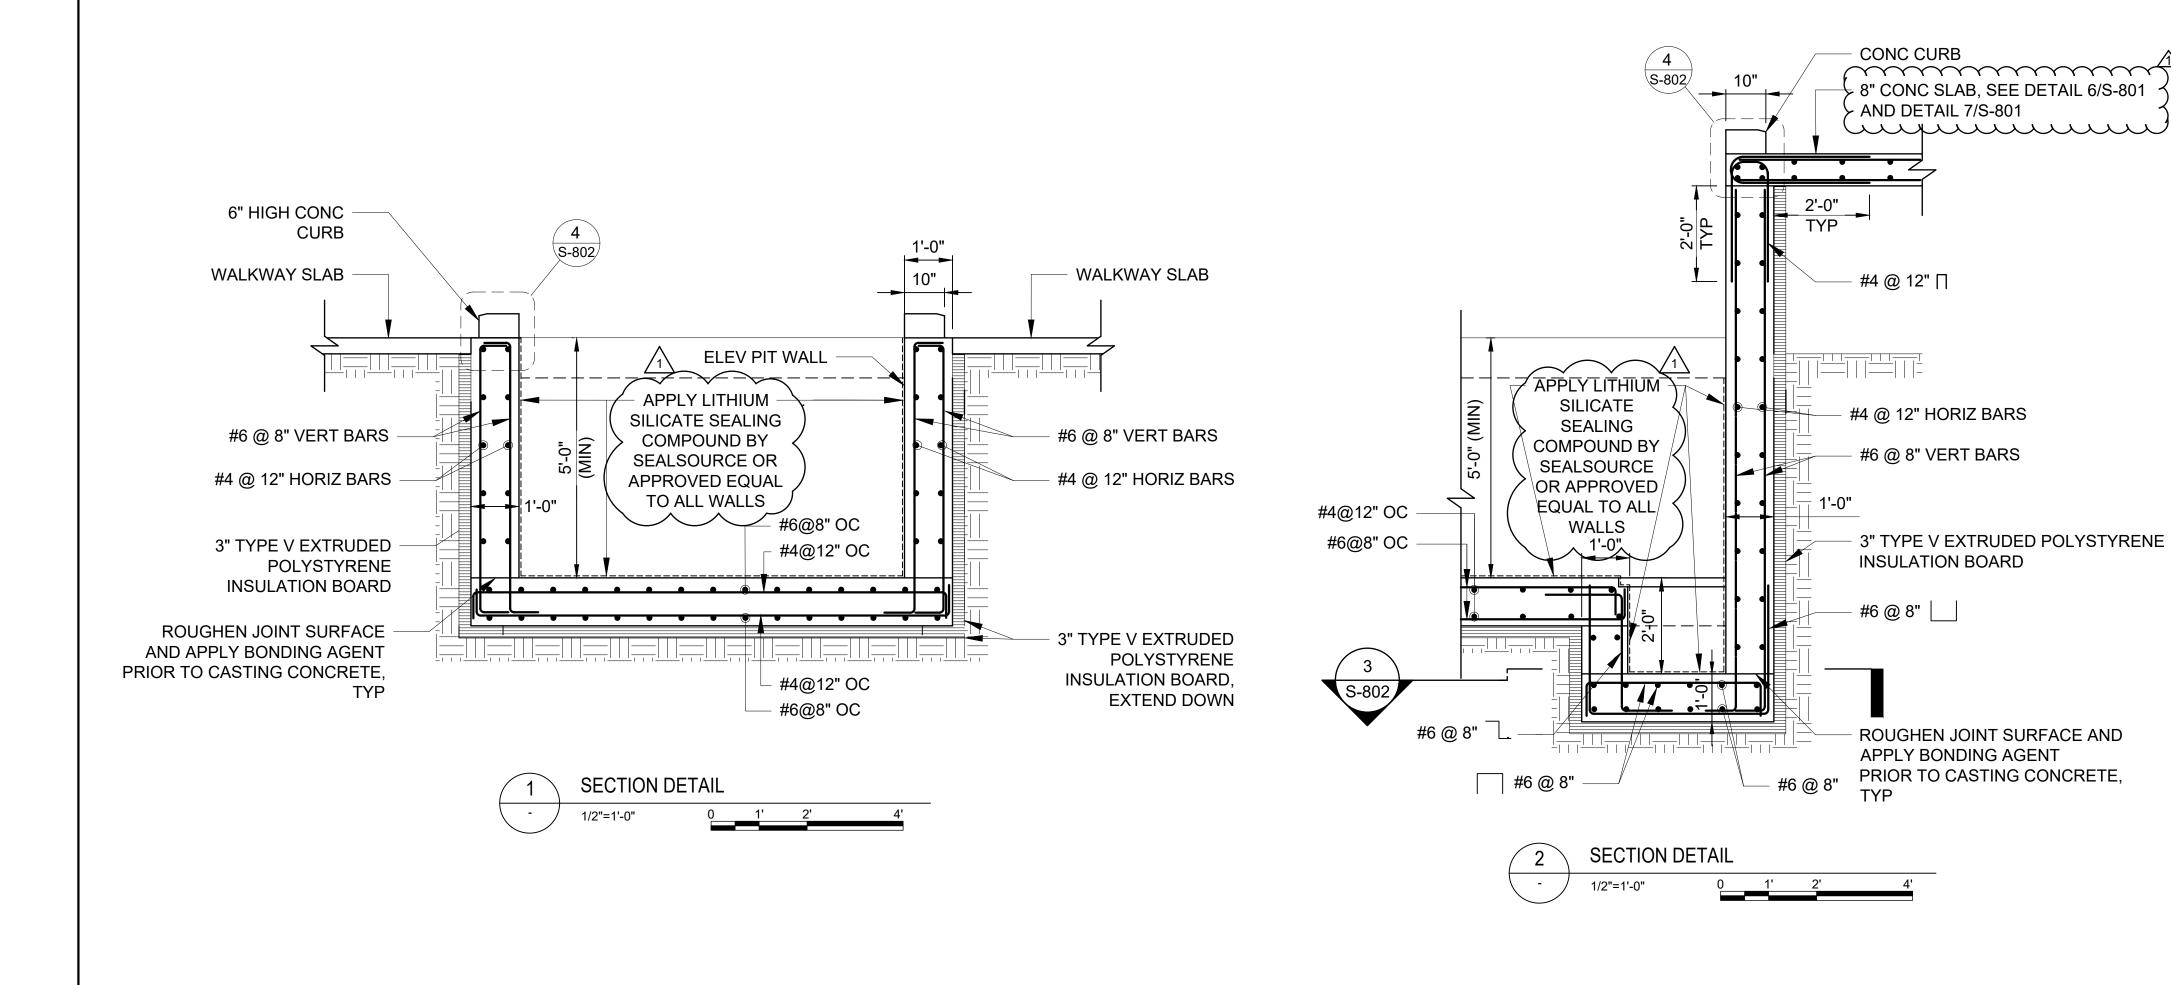

1. ALL BARS SHALL BE GALVANIZED.

**ELEV PIT WALL** 

REINF. SEE

1/S-802

1 1/2"=1'-0"

2. REFER TO REINFORCED CONCRETE NOTES FOR MATERIAL SPECIFICATIONS FOR GALVANIZED REINFORCING BARS.

3. FOR SLABS ON GRADE, IT IS THE CONTRACTOR'S OPTION TO USE #4@12 EW INSTEAD OF WWF SHOWN ON THIS DRAWING. THE SELECTED REINFORCEMENT SHALL BE SHOWN ON THE SHOP DRAWINGS SUBMITTED FOR REVIEW.

## 100% RFC SUBMISSION

**ELEV PIT** 

WALL

DESIGNED SD

DRAWN SD

CHECKED RA

APPROVED MM

REVISION

CONFORMED

CONFORME

HARTSDALE AND SCARSDALE STATION IMPROVEMENTS

HARTSDALE STATION

FOUNDATION SECTIONS & DETAILS II

DRAWING NO.

HTD-S-802

SHEET 61 OF 99