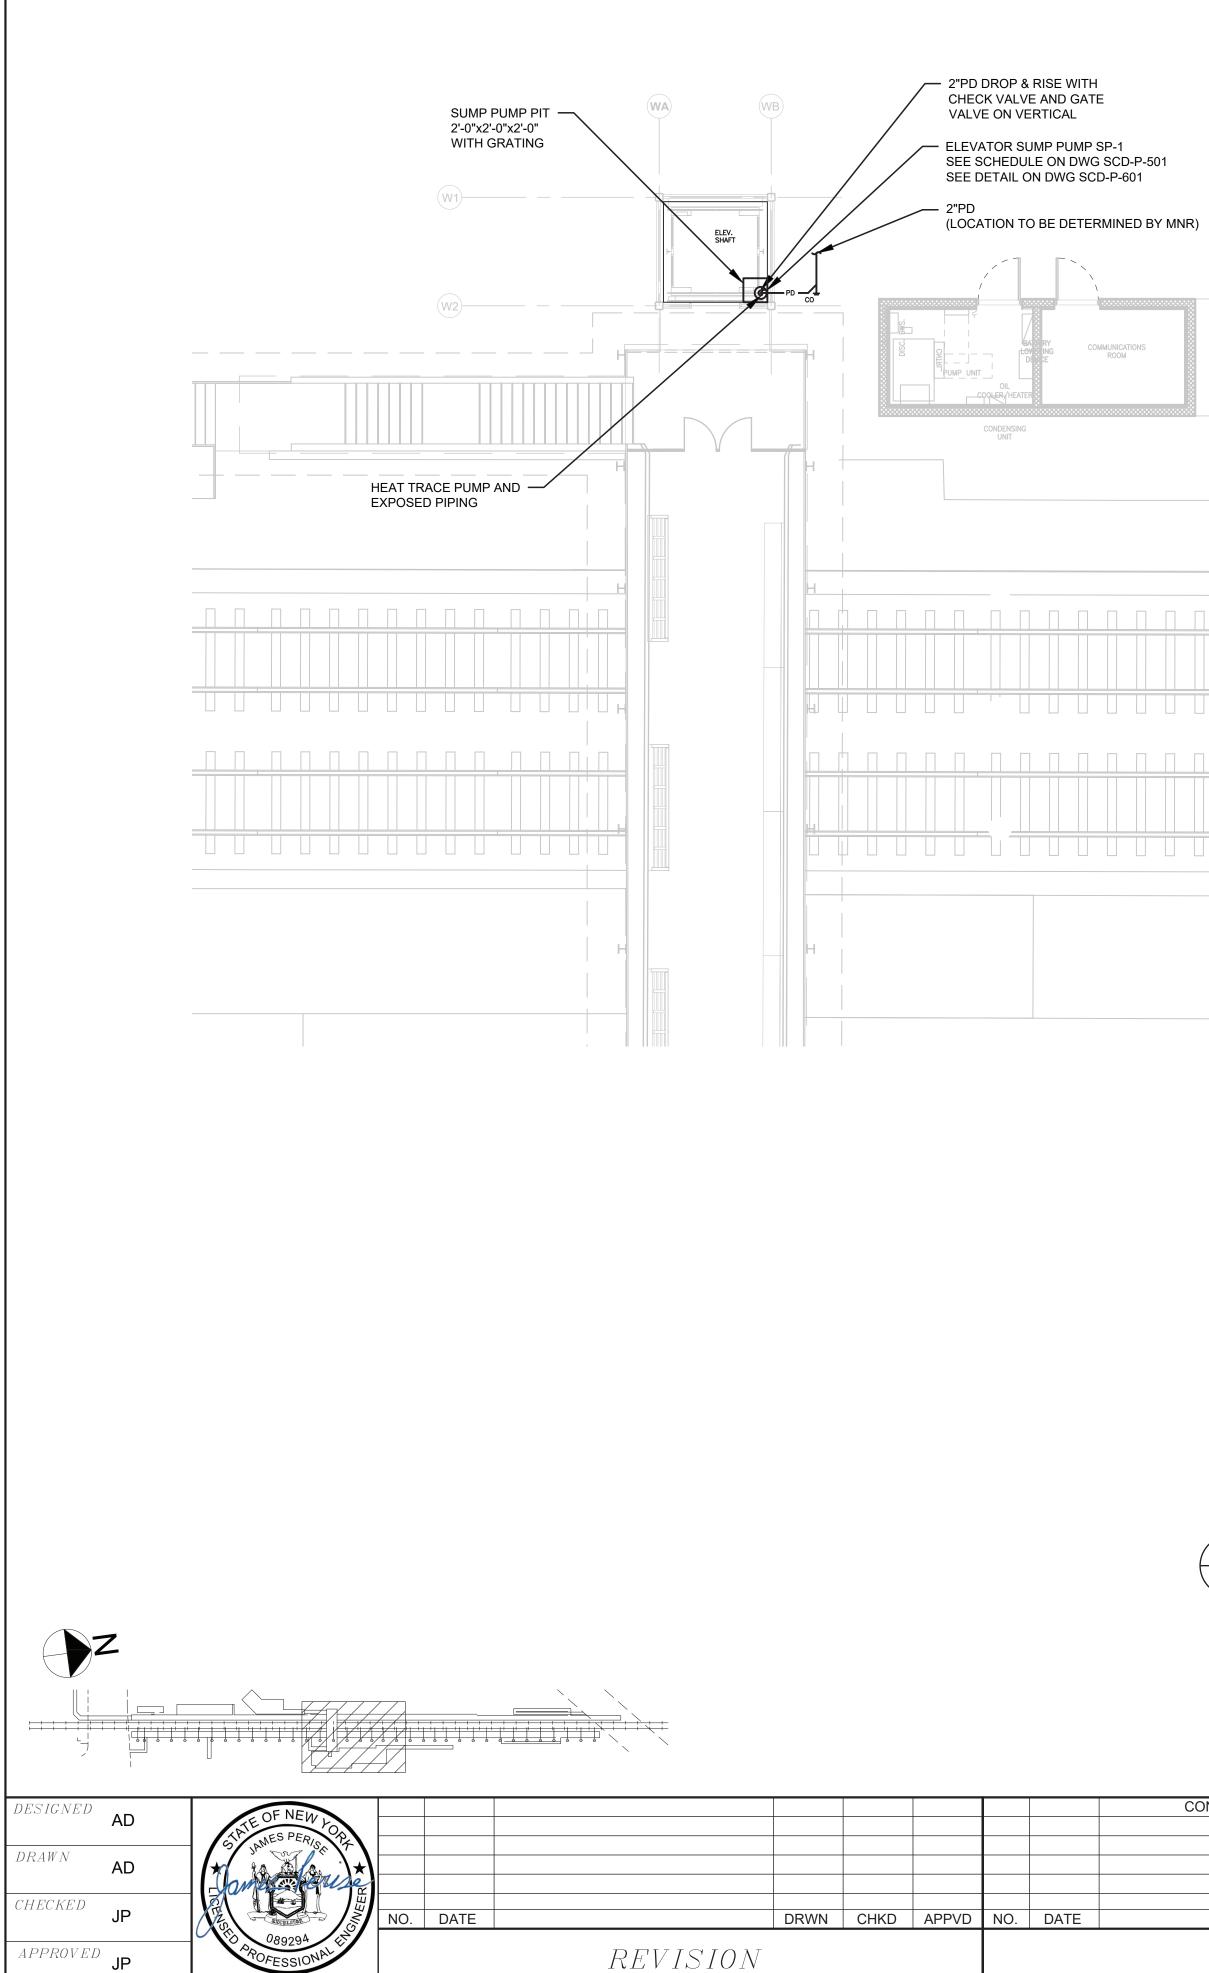

| P-1      |  |
|----------|--|
| CD-P-501 |  |
| P-601    |  |

| IICATIONS<br>IOM | BOILER ROOM, NIC |
|------------------|------------------|
|                  |                  |
|                  |                  |
|                  |                  |
|                  |                  |

## NOTES:

1. FOR SYMBOLS, ABBREVIATIONS AND GENERAL NOTES SEE DRAWING SCD-P-001

## SUMP PUMP DISCHARGE NOTES:

- 1. PROVIDE ELECTRICAL HEAT TRACING ON PUMP AND PUMP DISCHARGE LINES CONTAINING STANDING WATER.
- 2. INSULATE ALL HEAT TRACED PUMP DISCHARGE LINES.
- 3. FIELD ROUTE AND COORDINATE WITH MNR DISCHARGE DRAIN LINE AT 12" ABOVE GRADE. SPILL DISCHARGE ON GRADE AND PROVIDE SLEEVE AND SEAL AT PENETRATION.

## 100% RFC SUBMISSION

| Railroad | TITLE<br>HARTSDALE AND SCARSDALE STATION<br>IMPROVEMENTS | CONTRACT NO.<br>1000106733 |                            |
|----------|----------------------------------------------------------|----------------------------|----------------------------|
|          | PLUMBING                                                 | SCALE                      | DATE<br><b>08/03/202</b> 1 |
|          | SCARSDALE STATION                                        | drawing no.<br>SCD-P-101   |                            |
|          | PLATFORM PART PLAN                                       |                            |                            |
|          | SCARSDALE STATION                                        | SHEET 110 OF               | 7 112                      |