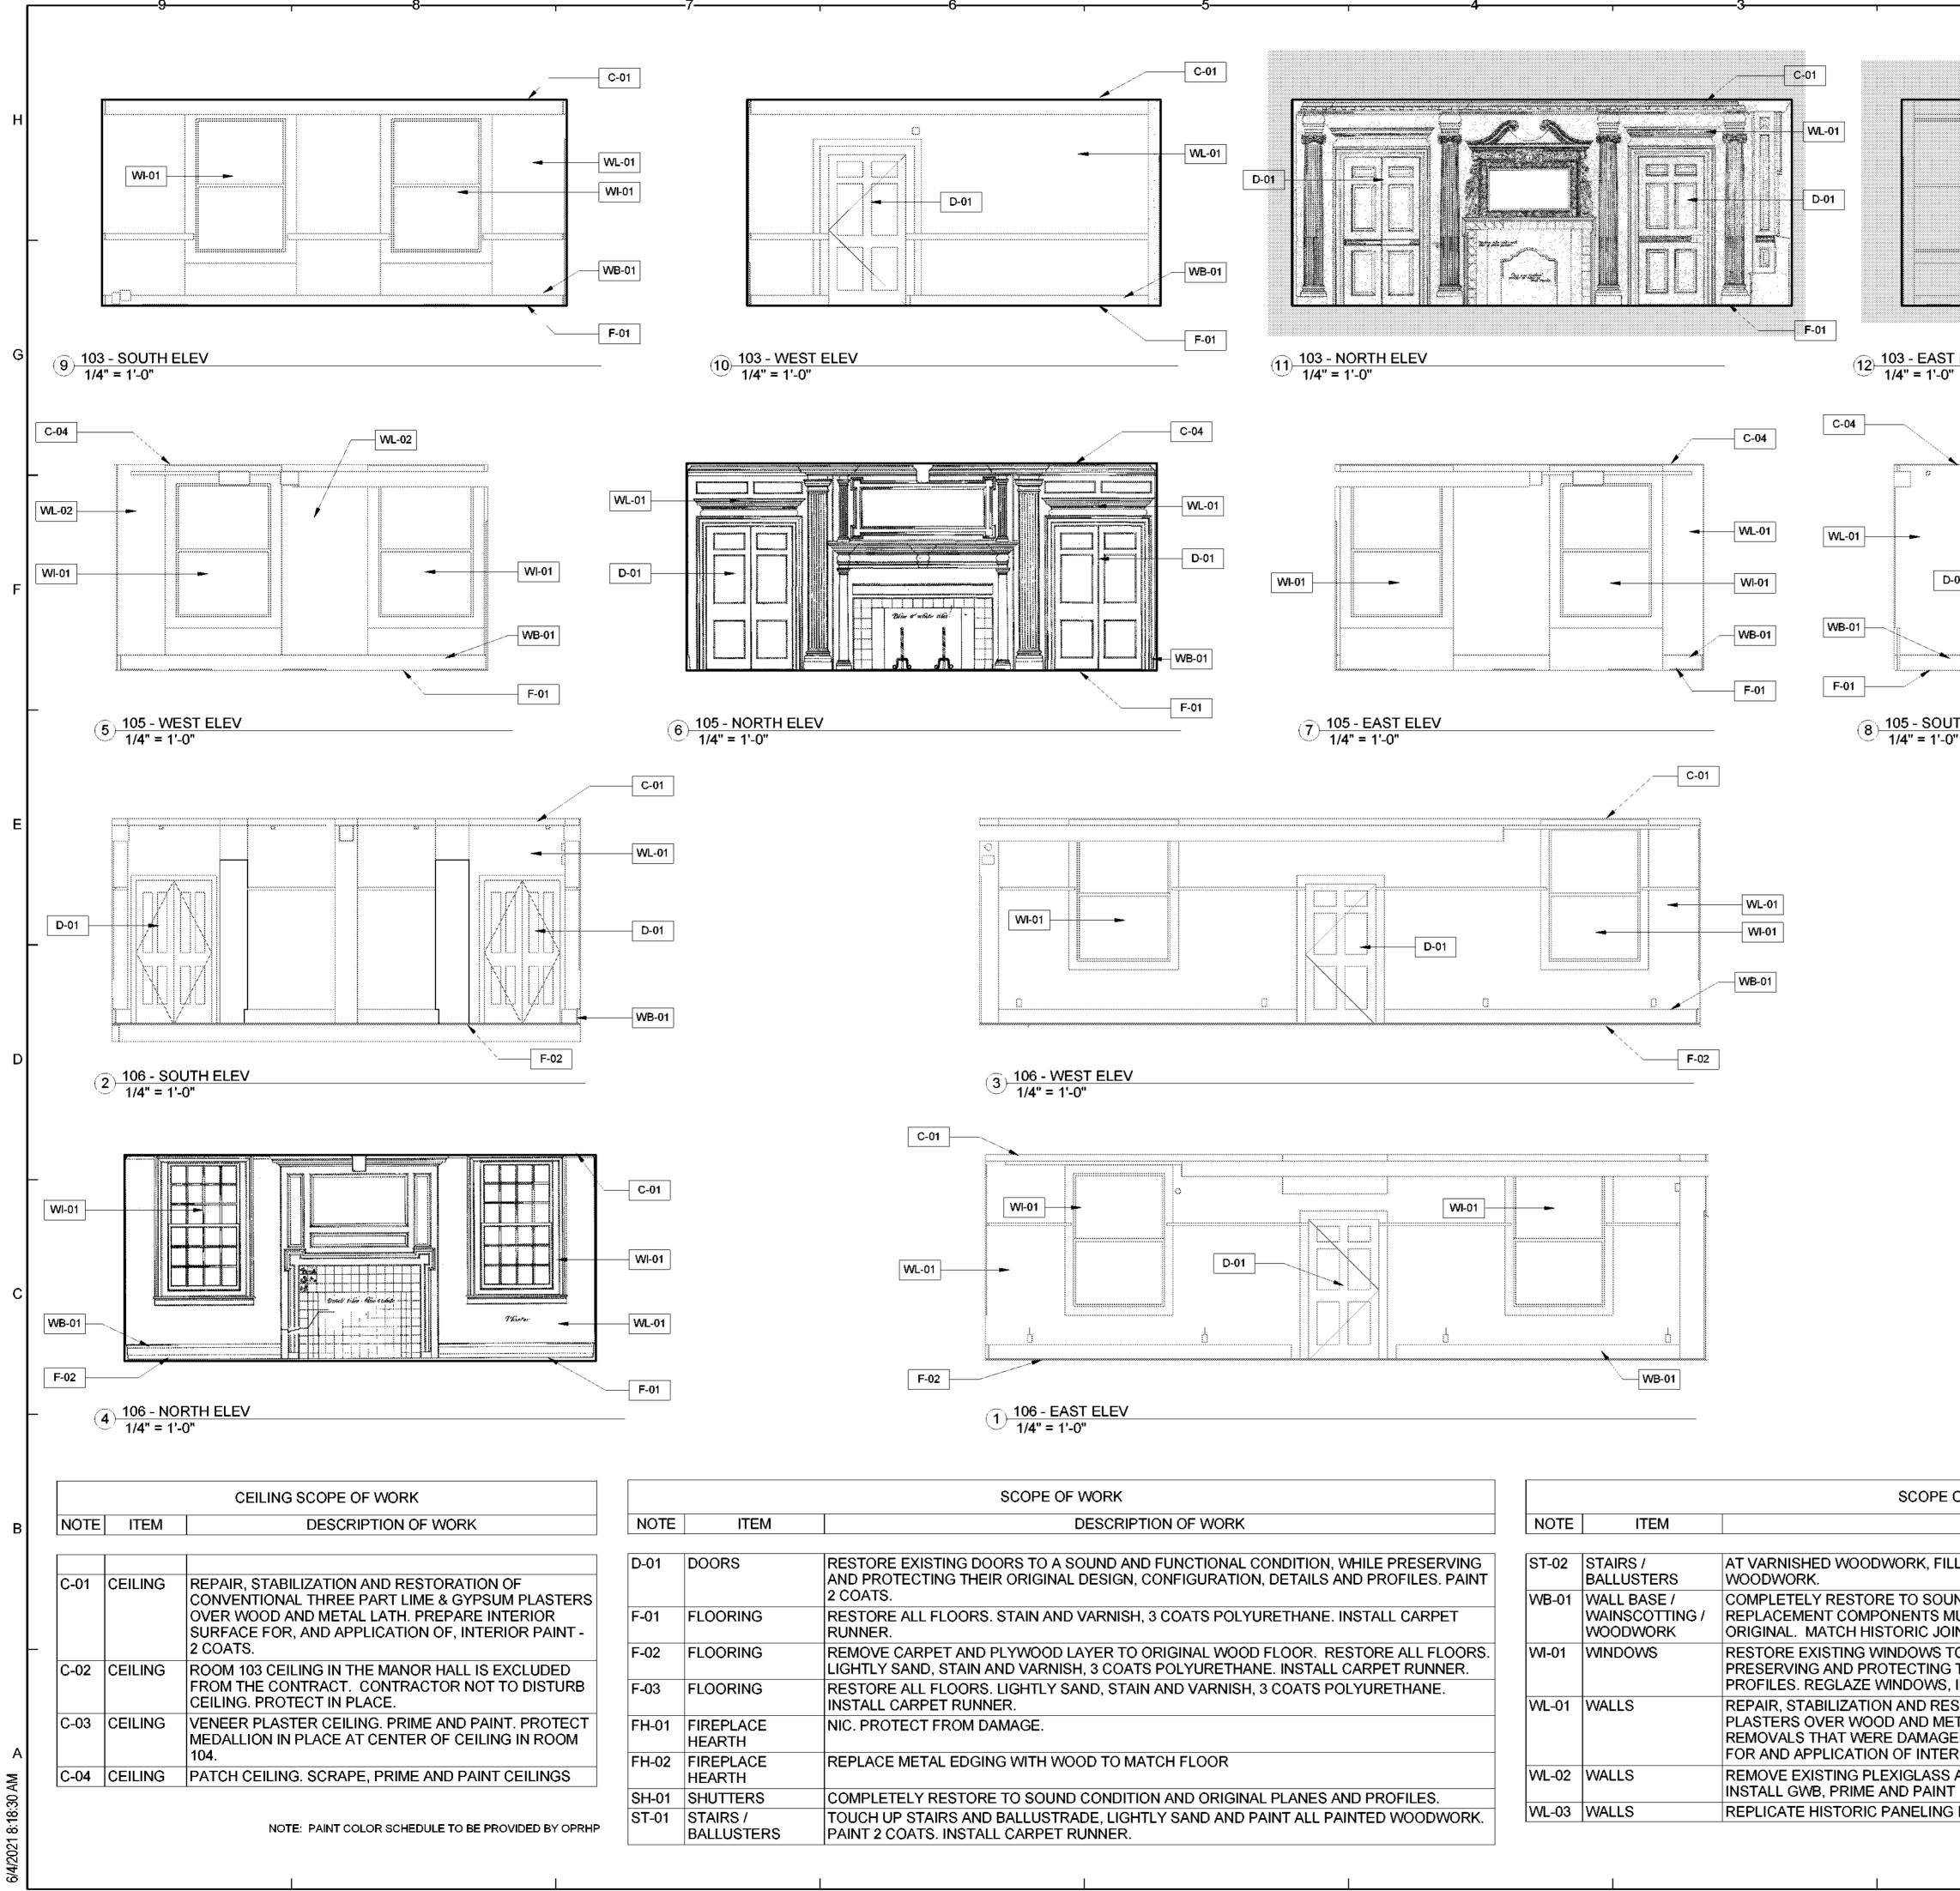

\_\_\_\_\_

\_

| 21                                                                                                                                                      |                                                                                                                                                                                                |                                                     |
|---------------------------------------------------------------------------------------------------------------------------------------------------------|------------------------------------------------------------------------------------------------------------------------------------------------------------------------------------------------|-----------------------------------------------------|
| Z                                                                                                                                                       |                                                                                                                                                                                                | s, Recreation<br>Historic Preservation              |
| C-01                                                                                                                                                    |                                                                                                                                                                                                | ( ( 2 9 0 and 1 a 1 a 1 a 1 a 1 a 1 a 1 a 1 a 1 a 1 |
|                                                                                                                                                         | Governor Andrew M. Cuomo                                                                                                                                                                       | Commissioner Erik Kulleseid                         |
|                                                                                                                                                         | IT IS A VIOLATION OF STATE EDUCATION LAW FOR ANY PERSOI<br>LICENSED ARCHITECT/ENGINEER TO ALTER THIS DOCUMENT IN<br>SEAL AFFIXED ALONG WITH A DESCRIPTION OF THE ALTERATIC<br>COPYRIGHT © 2021 | ANYWAY, ALTERATIONS MUST HAVE THE                   |
| - WI-01 WI-01                                                                                                                                           | Architect:                                                                                                                                                                                     | SARATOGA                                            |
|                                                                                                                                                         | Saratoga Associates                                                                                                                                                                            | ASSOCIATES                                          |
|                                                                                                                                                         | 21 Congress Street, Suite 201<br>Saratoga Springs, NY 12866                                                                                                                                    | Lancascape Arcanescu, as contects.                  |
|                                                                                                                                                         |                                                                                                                                                                                                | Engineers, and Planners, P.C.                       |
|                                                                                                                                                         | <i>Engineer:</i><br><i>Barton and Loguidice</i><br>443 Electronics Parkway<br>Liverpool, NY 13088                                                                                              | Barton<br>& oguidice                                |
| F-01                                                                                                                                                    | Exhibit Designer:                                                                                                                                                                              |                                                     |
| ELEV                                                                                                                                                    | AMAZE DESIGN<br>PO Box 51905<br>Boston, MA 02205-9761                                                                                                                                          | amaze DESIGN                                        |
|                                                                                                                                                         |                                                                                                                                                                                                |                                                     |
| -01                                                                                                                                                     | NYS OPRHP Tacon<br>9 Old Post Rd, PO B<br>Staatsburg, New You<br>(845) 889-4100<br>Regional Director: Li<br>District Manager: Ga                                                               | Box 308<br>rk 12580<br>nda Cooper                   |
|                                                                                                                                                         |                                                                                                                                                                                                |                                                     |
| TH ELEV<br>"                                                                                                                                            | Project Title:<br>Philipse Manor Hall<br>Construction of Elev<br>Addition, Interior and<br>Exterior Rehabilitation<br>Enhancements                                                             | ator/Restroom<br>d                                  |
|                                                                                                                                                         |                                                                                                                                                                                                |                                                     |
|                                                                                                                                                         | <b>Project Location:</b><br>29 Warburton Ave, `                                                                                                                                                | Yonkers, NY 10701                                   |
|                                                                                                                                                         | Key Plan                                                                                                                                                                                       |                                                     |
|                                                                                                                                                         | REVISIONS                                                                                                                                                                                      |                                                     |
|                                                                                                                                                         | Rev No Description                                                                                                                                                                             | Date:                                               |
|                                                                                                                                                         |                                                                                                                                                                                                |                                                     |
|                                                                                                                                                         |                                                                                                                                                                                                |                                                     |
|                                                                                                                                                         |                                                                                                                                                                                                |                                                     |
|                                                                                                                                                         |                                                                                                                                                                                                |                                                     |
|                                                                                                                                                         |                                                                                                                                                                                                |                                                     |
|                                                                                                                                                         | Drawn By:                                                                                                                                                                                      | Seal and Signature                                  |
|                                                                                                                                                         | KET                                                                                                                                                                                            | CRED AD                                             |
| OF WORK                                                                                                                                                 | Design By:<br>EDW                                                                                                                                                                              | ST ST C. MIN I F.                                   |
| DESCRIPTION OF WORK                                                                                                                                     | Checked By:                                                                                                                                                                                    | 1 % water a 19                                      |
|                                                                                                                                                         | CTS                                                                                                                                                                                            | 191 AMARTEL                                         |
| L AND STAIN APPLIED FILLER. DO NOT PAINT VARNISHED                                                                                                      | Approved By:                                                                                                                                                                                   | 015974                                              |
| IND CONDITION AND ORIGINAL PLANES AND PROFILES.<br>IUST REPLICATE THE SIZE, SHAPE AND PROFILE OF THE<br>INERY DETAILS SUCH AS MORTISE AND TENON JOINTS. | DFM<br>Date:<br>5/28/2021                                                                                                                                                                      | AND STATE OF NEW WAR                                |
| O A SOUND AND FUNCTIONAL CONDITION, WHILE<br>THEIR ORIGINAL DESIGN, CONFIGURATION, DETAILS AND<br>INSTALL STORM WINDOWS PER DETAILS.                    | Sheet Title:<br>MANOR                                                                                                                                                                          | Drawing Number:                                     |
| STORATION OF CONVENTIONAL THREE PART LIME & GYPSUM<br>TAL LATH, INCLUDING AREAS ADJACENT TO SPECIFIED                                                   | INTERIOR                                                                                                                                                                                       |                                                     |
| ED DURING CONSTRUCTION. PREPARE INTERIOR SURFACE                                                                                                        | ELEVATIONS                                                                                                                                                                                     | A711                                                |
| RIOR PAINT, 2 COATS.<br>AND FURRING STRIPS, INSTALL NEW FURRING STRIPS,                                                                                 | 1ST FLOOR                                                                                                                                                                                      |                                                     |
| IN OPENING TO MATCH EXISTING. PAINT 2 COATS.                                                                                                            | Bid Documents Project Number: 18006.47                                                                                                                                                         | Sheet:                                              |