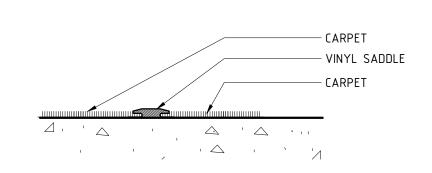

5) TILE TO CONCRETE

8) CARPET TO CARPET (BOTH DIRECT GLUE)

3) TILE TO VCT

6) CARPET TO VCT

9) CARPET TO CARPET (PADDED TO DIRECT GLUE)

| GUESTROOMS    | ROOM<br>NO. | ROOM NAME              | FL00R                    | BASE                     | WALLS                                  | CEILING           | MISCELLANEOUS |
|---------------|-------------|------------------------|--------------------------|--------------------------|----------------------------------------|-------------------|---------------|
|               |             | TYPICAL GUEST ROOM     | CARPET                   | CARPET                   | VINYL WALLCOVERING                     | PAINTED GWB       |               |
|               |             | TYPICAL GUEST BATHROOM | PORCELAIN TILE           | PORCELAIN TILE           | VINYL WALLCOVERING                     | PAINTED GWB       |               |
| 00            |             |                        |                          |                          |                                        |                   |               |
| FIRST FLOOR   | 100         | VESTIBULE              | PORCELAIN TILE           | PORCELAIN TILE           | VINYL WALLCOVERING                     | PAINTED GWB       | FLOOR MAT     |
|               | 101         | LOUNGE                 | PORCELAIN TILE (1)       |                          | VINYL WALLCOVERING                     | PAINTED GWB       | TLOOK TIAT    |
|               | 102         | MEETING ROOM           | CARPET                   | CARPET                   | VINYL WALLCOVERING                     | GWB / ACT-2       |               |
|               | 103         | STORAGE                | CARPET                   | CARPET                   | PAINT                                  | PAINTED GWB       |               |
|               | 105         | ELECTRICAL             |                          | VINYL                    | PAINT                                  | PAINTED GWB       |               |
|               | 106         | CORRIDOR               | VINYL TILE  CARPET       | CARPET                   | VINYL WALLCOVERING                     | GWB / ACT-2       |               |
|               | 107         | STAIR                  |                          | PORCELAIN TILE           | VINTE WALLCOVERING  VINYL WALLCOVERING | PAINTED GWB       |               |
|               | 107         | WOMEN                  | PORCELAIN TILE (3)       | PORCELAIN TILE           | CERAMIC TILE                           | ACT-2             |               |
|               | 109         | VESTIBULE              | CARPET                   | CARPET                   | VINYL WALLCOVERING                     | GWB / ACT-2       |               |
|               | 110         | MEN                    | PORCELAIN TILE           | PORCELAIN TILE           | CERAMIC TILE                           |                   |               |
|               | 111         | STORAGE                |                          |                          |                                        | ACT-2             |               |
|               | 112         | WATER HEATER           | VINYL TILE               | VINYL                    | PAINT                                  | PAINTED GWB       |               |
|               | 113         | WATER SERVICE          | VINYL TILE               | VINYL                    | PAINT                                  | PAINTED GWB       |               |
|               | 114         | STORAGE                | VINYL TILE               | VINYL                    | PAINT                                  | PAINTED GWB       |               |
|               | 115         | STORAGE                | QUARRY TILE  QUARRY TILE | QUARRY TILE  QUARRY TILE | FRP<br>FRP                             | ACT-1             |               |
|               | 116         | FOOD PREP              | QUARRY TILE              | QUARRY TILE              | FRP                                    | ACT-1             |               |
|               | 117         | COLLABORATION          |                          |                          |                                        |                   |               |
|               | 118         | DATA                   | CARPET                   | CARPET<br>VINYL          | VINYL WALLCOVERING                     | PAINTED GWB       |               |
|               | 119         | LUGGAGE                | VINYL TILE  CARPET       |                          | PAINT VINYL WALLCOVERING               | PAINTED GWB       |               |
|               | 120         | VESTIBULE              |                          | CARPET                   |                                        | PAINTED GWB       |               |
|               | 121         | CRATE                  | CARPET CARPET            | CARPET<br>CARPET         | VINYL WALLCOVERING VINYL WALLCOVERING  | ACT-1             |               |
|               | 122         | OFFICE                 | CARPET                   | CARPET                   | VINTL WALLCOVERING                     | ACT-2             |               |
|               |             | OFFICE                 | CARPET                   |                          | VINTL WALLCOVERING  VINYL WALLCOVERING |                   |               |
|               | 123         | WORKROOM               | CARPET                   | CARPET<br>CARPET         | VINYL WALLCOVERING                     | ACT-2             |               |
|               | 125         | LAUNDRY CHUTE          | VINYL TILE               | VINYL                    | PAINT                                  | ACT-2 PAINTED GWB |               |
|               | 126         | ENGINEER               | VINTL TILE VINYL TILE    | VINYL                    | PAINT                                  | PAINTED GWB       |               |
|               | 127         | DRYER ROOM             | VINYL TILE VINYL TILE    | VINYL                    | PAINT                                  | PAINTED GWB       |               |
|               | 128         | LINEN STORAGE          | VINYL TILE               | VINYL                    | PAINT                                  | ACT-1             |               |
|               | 129         | LAUNDRY                | VINYL TILE               | VINYL                    | PAINT                                  | ACT-1             |               |
|               | 130         | EMPLOYEE               | VINYL TILE               | VINYL                    | PAINT                                  | ACT-1             |               |
|               | 131         | OFFICE OFFICE          | CARPET                   | CARPET                   | VINYL WALLCOVERING                     | ACT-1             |               |
|               | 132         | TOILET                 | PORCELAIN TILE           | PORCELAIN TILE           | CERAMIC TILE                           | ACT-2             |               |
|               | 133         | TOILET                 | PORCELAIN TILE           | PORCELAIN TILE           | CERAMIC TILE                           | ACT-2             |               |
|               | 134         | VESTIBULE              | CERAMIC TILE             | CERAMIC TILE             | CERAMIC TILE                           | PAINTED GWB       |               |
|               | 135         | STAIR                  |                          | PORCELAIN TILE           | VINYL WALLCOVERING                     | PAINTED GWB       |               |
|               | 136         | STORAGE                | SEALED CONCRETE          | SEALED CONCRETE          | PAINTED GWB                            | PAINTED GWB       |               |
|               | 137         | EQUIPMENT              | SEALED CONCRETE          | SEALED CONCRETE          | PAINTED GWB                            | PAINTED GWB       |               |
|               | 138         | POOL                   | CERAMIC TILE             | CERAMIC TILE             | CERAMIC TILE                           | PAINTED GWB       |               |
|               | 139         | VESTIBULE              | PORCELAIN TILE           | PORCELAIN TILE           | VINYL WALLCOVERING                     | PAINTED GWB       |               |
|               | 140         | GUEST LAUNDRY          | PORCELAIN TILE           | PORCELAIN TILE           | CERAMIC TILE                           | ACT-2             |               |
|               | 141         | TOILET                 | PORCELAIN TILE           | PORCELAIN TILE           | CERAMIC TILE                           | ACT-2             |               |
|               | 142         | FITNESS                | CARPET                   | CARPET                   | VINYL WALLCOVERING                     | GWB / ACT-2       |               |
|               | 143         | CORRIDOR               | CARPET                   | CARPET                   | VINYL WALLCOVERING                     | GWB / ACT-2       |               |
|               | 144         | ELEVATOR LOBBY         | CARPET                   | CARPET                   | VINYL WALLCOVERING                     | GWB / ACT-2       |               |
|               |             |                        |                          |                          |                                        |                   |               |
| TYPICAL FLOOR |             | FIEW TOP 1 22 2        |                          |                          |                                        |                   |               |
|               |             | ELEVATOR LOBBY         | CARPET                   | CARPET                   | VINYL WALLCOVERING                     | GWB / ACT-2       |               |
|               |             | VENDING                | CARPET                   | CARPET                   | VINYL WALLCOVERING                     | ACT-2             |               |
|               |             | MAID                   | VINYL TILE               | VINYL                    | PAINT                                  | PAINTED GWB       |               |
|               |             | STAIR                  | VINYL TILE (3)           | CARPET                   | PAINT                                  | PAINTED GWB       |               |
|               |             | CORRIDOR               | CARPET                   | CARPET                   | VINYL WALLCOVERING                     | GWB / ACT-2       |               |
| •             | 1           |                        |                          |                          |                                        | 1                 |               |