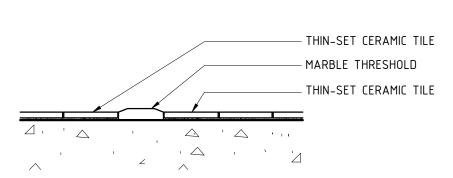

1) TILE TO CARPET (@ DOOR)

4) TILE TO TILE (@ DOOR)

12 FLOOR TRANSITION DETAILS

2) TILE TO CARPET —SEALED CONCRETE \_\_VINYL REDUCER STRIP —CERAMIC TILE

THIN-SET CERAMIC TILE

- BRONZE L, BLOCKING AS NEEDED