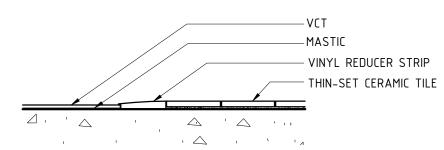

1) TILE TO CARPET (@ DOOR)

4) TILE TO TILE (@ DOOR)

12 FLOOR TRANSITION DETAILS

2) TILE TO CARPET —SEALED CONCRETE \_\_VINYL REDUCER STRIP —CERAMIC TILE

THIN-SET CERAMIC TILE

- BRONZE L, BLOCKING AS NEEDED