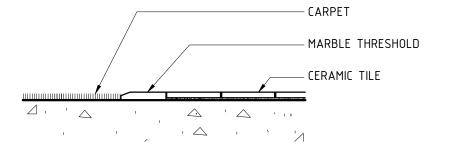

1) TILE TO CARPET (@ DOOR)

4) TILE TO TILE (@ DOOR)

12 FLOOR TRANSITION DETAILS

2) TILE TO CARPET —SEALED CONCRETE \_\_VINYL REDUCER STRIP —CERAMIC TILE

THIN-SET CERAMIC TILE

- BRONZE L, BLOCKING AS NEEDED