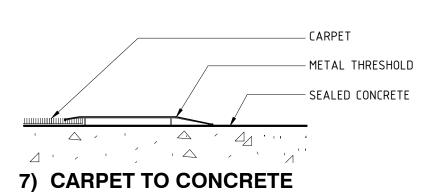

5) TILE TO CONCRETE

8) CARPET TO CARPET (BOTH DIRECT GLUE)

3) TILE TO VCT

6) CARPET TO VCT

9) CARPET TO CARPET (PADDED TO DIRECT GLUE)

| GUESTROOMS    | ROOM<br>NO. | ROOM NAME              | FL00R                    | BASE                     | WALLS                                  | CEILING           | MISCELLANEOUS |
|---------------|-------------|------------------------|--------------------------|--------------------------|----------------------------------------|-------------------|---------------|
|               |             | TYPICAL GUEST ROOM     | CARPET                   | CARPET                   | VINYL WALLCOVERING                     | PAINTED GWB       |               |
|               |             | TYPICAL GUEST BATHROOM | PORCELAIN TILE           | PORCELAIN TILE           | VINYL WALLCOVERING                     | PAINTED GWB       |               |
| 00            |             |                        |                          |                          |                                        |                   |               |
| FIRST FLOOR   | 100         | VESTIBULE              | PORCELAIN TILE           | PORCELAIN TILE           | VINYL WALLCOVERING                     | PAINTED GWB       | FLOOR MAT     |
|               | 101         | LOUNGE                 | PORCELAIN TILE (1)       |                          | VINYL WALLCOVERING                     | PAINTED GWB       | TLOOK TIAT    |
|               | 102         | MEETING ROOM           | CARPET                   | CARPET                   | VINYL WALLCOVERING                     | GWB / ACT-2       |               |
|               | 103         | STORAGE                | CARPET                   | CARPET                   | PAINT                                  | PAINTED GWB       |               |
|               | 105         | ELECTRICAL             |                          | VINYL                    | PAINT                                  | PAINTED GWB       |               |
|               | 106         | CORRIDOR               | VINYL TILE  CARPET       | CARPET                   | VINYL WALLCOVERING                     | GWB / ACT-2       |               |
|               | 107         | STAIR                  |                          | PORCELAIN TILE           | VINTE WALLCOVERING  VINYL WALLCOVERING | PAINTED GWB       |               |
|               | 107         | WOMEN                  | PORCELAIN TILE (3)       | PORCELAIN TILE           | CERAMIC TILE                           | ACT-2             |               |
|               | 109         | VESTIBULE              | CARPET                   | CARPET                   | VINYL WALLCOVERING                     | GWB / ACT-2       |               |
|               | 110         | MEN                    | PORCELAIN TILE           | PORCELAIN TILE           | CERAMIC TILE                           |                   |               |
|               | 111         | STORAGE                |                          |                          |                                        | ACT-2             |               |
|               | 112         | WATER HEATER           | VINYL TILE               | VINYL                    | PAINT                                  | PAINTED GWB       |               |
|               | 113         | WATER SERVICE          | VINYL TILE               | VINYL                    | PAINT                                  | PAINTED GWB       |               |
|               | 114         | STORAGE                | VINYL TILE               | VINYL                    | PAINT                                  | PAINTED GWB       |               |
|               | 115         | STORAGE                | QUARRY TILE  QUARRY TILE | QUARRY TILE  QUARRY TILE | FRP<br>FRP                             | ACT-1             |               |
|               | 116         | FOOD PREP              | QUARRY TILE              | QUARRY TILE              | FRP                                    | ACT-1             |               |
|               | 117         | COLLABORATION          |                          |                          |                                        |                   |               |
|               | 118         | DATA                   | CARPET                   | CARPET<br>VINYL          | VINYL WALLCOVERING                     | PAINTED GWB       |               |
|               | 119         | LUGGAGE                | VINYL TILE  CARPET       |                          | PAINT VINYL WALLCOVERING               | PAINTED GWB       |               |
|               | 120         | VESTIBULE              |                          | CARPET                   |                                        | PAINTED GWB       |               |
|               | 121         | CRATE                  | CARPET CARPET            | CARPET<br>CARPET         | VINYL WALLCOVERING VINYL WALLCOVERING  | ACT-1             |               |
|               | 122         | OFFICE                 | CARPET                   | CARPET                   | VINTL WALLCOVERING                     | ACT-2             |               |
|               |             | OFFICE                 | CARPET                   |                          | VINTL WALLCOVERING  VINYL WALLCOVERING |                   |               |
|               | 123         | WORKROOM               | CARPET                   | CARPET<br>CARPET         | VINYL WALLCOVERING                     | ACT-2             |               |
|               | 125         | LAUNDRY CHUTE          | VINYL TILE               | VINYL                    | PAINT                                  | ACT-2 PAINTED GWB |               |
|               | 126         | ENGINEER               | VINTL TILE VINYL TILE    | VINYL                    | PAINT                                  | PAINTED GWB       |               |
|               | 127         | DRYER ROOM             | VINYL TILE VINYL TILE    | VINYL                    | PAINT                                  | PAINTED GWB       |               |
|               | 128         | LINEN STORAGE          | VINYL TILE               | VINYL                    | PAINT                                  | ACT-1             |               |
|               | 129         | LAUNDRY                | VINYL TILE               | VINYL                    | PAINT                                  | ACT-1             |               |
|               | 130         | EMPLOYEE               | VINYL TILE               | VINYL                    | PAINT                                  | ACT-1             |               |
|               | 131         | OFFICE OFFICE          | CARPET                   | CARPET                   | VINYL WALLCOVERING                     | ACT-1             |               |
|               | 132         | TOILET                 | PORCELAIN TILE           | PORCELAIN TILE           | CERAMIC TILE                           | ACT-2             |               |
|               | 133         | TOILET                 | PORCELAIN TILE           | PORCELAIN TILE           | CERAMIC TILE                           | ACT-2             |               |
|               | 134         | VESTIBULE              | CERAMIC TILE             | CERAMIC TILE             | CERAMIC TILE                           | PAINTED GWB       |               |
|               | 135         | STAIR                  |                          | PORCELAIN TILE           | VINYL WALLCOVERING                     | PAINTED GWB       |               |
|               | 136         | STORAGE                | SEALED CONCRETE          | SEALED CONCRETE          | PAINTED GWB                            | PAINTED GWB       |               |
|               | 137         | EQUIPMENT              | SEALED CONCRETE          | SEALED CONCRETE          | PAINTED GWB                            | PAINTED GWB       |               |
|               | 138         | POOL                   | CERAMIC TILE             | CERAMIC TILE             | CERAMIC TILE                           | PAINTED GWB       |               |
|               | 139         | VESTIBULE              | PORCELAIN TILE           | PORCELAIN TILE           | VINYL WALLCOVERING                     | PAINTED GWB       |               |
|               | 140         | GUEST LAUNDRY          | PORCELAIN TILE           | PORCELAIN TILE           | CERAMIC TILE                           | ACT-2             |               |
|               | 141         | TOILET                 | PORCELAIN TILE           | PORCELAIN TILE           | CERAMIC TILE                           | ACT-2             |               |
|               | 142         | FITNESS                | CARPET                   | CARPET                   | VINYL WALLCOVERING                     | GWB / ACT-2       |               |
|               | 143         | CORRIDOR               | CARPET                   | CARPET                   | VINYL WALLCOVERING                     | GWB / ACT-2       |               |
|               | 144         | ELEVATOR LOBBY         | CARPET                   | CARPET                   | VINYL WALLCOVERING                     | GWB / ACT-2       |               |
|               |             |                        |                          |                          |                                        |                   |               |
| TYPICAL FLOOR |             | FIEW TOP 1 22 2        |                          |                          |                                        |                   |               |
|               |             | ELEVATOR LOBBY         | CARPET                   | CARPET                   | VINYL WALLCOVERING                     | GWB / ACT-2       |               |
|               |             | VENDING                | CARPET                   | CARPET                   | VINYL WALLCOVERING                     | ACT-2             |               |
|               |             | MAID                   | VINYL TILE               | VINYL                    | PAINT                                  | PAINTED GWB       |               |
|               |             | STAIR                  | VINYL TILE (3)           | CARPET                   | PAINT                                  | PAINTED GWB       |               |
|               |             | CORRIDOR               | CARPET                   | CARPET                   | VINYL WALLCOVERING                     | GWB / ACT-2       |               |
| •             | 1           |                        |                          |                          |                                        | 1                 |               |