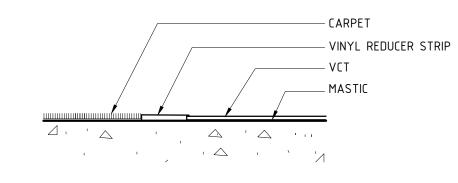

5) TILE TO CONCRETE

8) CARPET TO CARPET (BOTH DIRECT GLUE)

3) TILE TO VCT

6) CARPET TO VCT

9) CARPET TO CARPET (PADDED TO DIRECT GLUE)

| GUESTROOMS    | ROOM<br>NO. | ROOM NAME              | FL00R                    | BASE                     | WALLS                                  | CEILING           | MISCELLANEOUS |
|---------------|-------------|------------------------|--------------------------|--------------------------|----------------------------------------|-------------------|---------------|
|               |             | TYPICAL GUEST ROOM     | CARPET                   | CARPET                   | VINYL WALLCOVERING                     | PAINTED GWB       |               |
|               |             | TYPICAL GUEST BATHROOM | PORCELAIN TILE           | PORCELAIN TILE           | VINYL WALLCOVERING                     | PAINTED GWB       |               |
| 00            |             |                        |                          |                          |                                        |                   |               |
| FIRST FLOOR   | 100         | VESTIBULE              | PORCELAIN TILE           | PORCELAIN TILE           | VINYL WALLCOVERING                     | PAINTED GWB       | FLOOR MAT     |
|               | 101         | LOUNGE                 | PORCELAIN TILE (1)       |                          | VINYL WALLCOVERING                     | PAINTED GWB       | TLOOK TIAT    |
|               | 102         | MEETING ROOM           | CARPET                   | CARPET                   | VINYL WALLCOVERING                     | GWB / ACT-2       |               |
|               | 103         | STORAGE                | CARPET                   | CARPET                   | PAINT                                  | PAINTED GWB       |               |
|               | 105         | ELECTRICAL             |                          | VINYL                    | PAINT                                  | PAINTED GWB       |               |
|               | 106         | CORRIDOR               | VINYL TILE  CARPET       | CARPET                   | VINYL WALLCOVERING                     | GWB / ACT-2       |               |
|               | 107         | STAIR                  |                          | PORCELAIN TILE           | VINTE WALLCOVERING  VINYL WALLCOVERING | PAINTED GWB       |               |
|               | 107         | WOMEN                  | PORCELAIN TILE (3)       | PORCELAIN TILE           | CERAMIC TILE                           | ACT-2             |               |
|               | 109         | VESTIBULE              | CARPET                   | CARPET                   | VINYL WALLCOVERING                     | GWB / ACT-2       |               |
|               | 110         | MEN                    | PORCELAIN TILE           | PORCELAIN TILE           | CERAMIC TILE                           |                   |               |
|               | 111         | STORAGE                |                          |                          |                                        | ACT-2             |               |
|               | 112         | WATER HEATER           | VINYL TILE               | VINYL                    | PAINT                                  | PAINTED GWB       |               |
|               | 113         | WATER SERVICE          | VINYL TILE               | VINYL                    | PAINT                                  | PAINTED GWB       |               |
|               | 114         | STORAGE                | VINYL TILE               | VINYL                    | PAINT                                  | PAINTED GWB       |               |
|               | 115         | STORAGE                | QUARRY TILE  QUARRY TILE | QUARRY TILE  QUARRY TILE | FRP<br>FRP                             | ACT-1             |               |
|               | 116         | FOOD PREP              | QUARRY TILE              | QUARRY TILE              | FRP                                    | ACT-1             |               |
|               | 117         | COLLABORATION          |                          |                          |                                        |                   |               |
|               | 118         | DATA                   | CARPET                   | CARPET<br>VINYL          | VINYL WALLCOVERING                     | PAINTED GWB       |               |
|               | 119         | LUGGAGE                | VINYL TILE  CARPET       |                          | PAINT VINYL WALLCOVERING               | PAINTED GWB       |               |
|               | 120         | VESTIBULE              |                          | CARPET                   |                                        | PAINTED GWB       |               |
|               | 121         | CRATE                  | CARPET CARPET            | CARPET<br>CARPET         | VINYL WALLCOVERING VINYL WALLCOVERING  | ACT-1             |               |
|               | 122         | OFFICE                 | CARPET                   | CARPET                   | VINTL WALLCOVERING                     | ACT-2             |               |
|               |             | OFFICE                 | CARPET                   |                          | VINTL WALLCOVERING  VINYL WALLCOVERING |                   |               |
|               | 123         | WORKROOM               | CARPET                   | CARPET<br>CARPET         | VINYL WALLCOVERING                     | ACT-2             |               |
|               | 125         | LAUNDRY CHUTE          | VINYL TILE               | VINYL                    | PAINT                                  | ACT-2 PAINTED GWB |               |
|               | 126         | ENGINEER               | VINTL TILE VINYL TILE    | VINYL                    | PAINT                                  | PAINTED GWB       |               |
|               | 127         | DRYER ROOM             | VINYL TILE VINYL TILE    | VINYL                    | PAINT                                  | PAINTED GWB       |               |
|               | 128         | LINEN STORAGE          | VINYL TILE               | VINYL                    | PAINT                                  | ACT-1             |               |
|               | 129         | LAUNDRY                | VINYL TILE               | VINYL                    | PAINT                                  | ACT-1             |               |
|               | 130         | EMPLOYEE               | VINYL TILE               | VINYL                    | PAINT                                  | ACT-1             |               |
|               | 131         | OFFICE OFFICE          | CARPET                   | CARPET                   | VINYL WALLCOVERING                     | ACT-1             |               |
|               | 132         | TOILET                 | PORCELAIN TILE           | PORCELAIN TILE           | CERAMIC TILE                           | ACT-2             |               |
|               | 133         | TOILET                 | PORCELAIN TILE           | PORCELAIN TILE           | CERAMIC TILE                           | ACT-2             |               |
|               | 134         | VESTIBULE              | CERAMIC TILE             | CERAMIC TILE             | CERAMIC TILE                           | PAINTED GWB       |               |
|               | 135         | STAIR                  |                          | PORCELAIN TILE           | VINYL WALLCOVERING                     | PAINTED GWB       |               |
|               | 136         | STORAGE                | SEALED CONCRETE          | SEALED CONCRETE          | PAINTED GWB                            | PAINTED GWB       |               |
|               | 137         | EQUIPMENT              | SEALED CONCRETE          | SEALED CONCRETE          | PAINTED GWB                            | PAINTED GWB       |               |
|               | 138         | POOL                   | CERAMIC TILE             | CERAMIC TILE             | CERAMIC TILE                           | PAINTED GWB       |               |
|               | 139         | VESTIBULE              | PORCELAIN TILE           | PORCELAIN TILE           | VINYL WALLCOVERING                     | PAINTED GWB       |               |
|               | 140         | GUEST LAUNDRY          | PORCELAIN TILE           | PORCELAIN TILE           | CERAMIC TILE                           | ACT-2             |               |
|               | 141         | TOILET                 | PORCELAIN TILE           | PORCELAIN TILE           | CERAMIC TILE                           | ACT-2             |               |
|               | 142         | FITNESS                | CARPET                   | CARPET                   | VINYL WALLCOVERING                     | GWB / ACT-2       |               |
|               | 143         | CORRIDOR               | CARPET                   | CARPET                   | VINYL WALLCOVERING                     | GWB / ACT-2       |               |
|               | 144         | ELEVATOR LOBBY         | CARPET                   | CARPET                   | VINYL WALLCOVERING                     | GWB / ACT-2       |               |
|               |             |                        |                          |                          |                                        |                   |               |
| TYPICAL FLOOR |             | FIEW TOP 1 22 2        |                          |                          |                                        |                   |               |
|               |             | ELEVATOR LOBBY         | CARPET                   | CARPET                   | VINYL WALLCOVERING                     | GWB / ACT-2       |               |
|               |             | VENDING                | CARPET                   | CARPET                   | VINYL WALLCOVERING                     | ACT-2             |               |
|               |             | MAID                   | VINYL TILE               | VINYL                    | PAINT                                  | PAINTED GWB       |               |
|               |             | STAIR                  | VINYL TILE (3)           | CARPET                   | PAINT                                  | PAINTED GWB       |               |
|               |             | CORRIDOR               | CARPET                   | CARPET                   | VINYL WALLCOVERING                     | GWB / ACT-2       |               |
| •             | 1           |                        |                          |                          |                                        | 1                 |               |