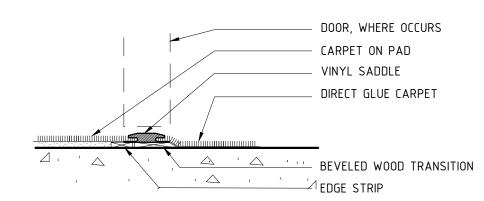

1) TILE TO CARPET (@ DOOR)

4) TILE TO TILE (@ DOOR)

12 FLOOR TRANSITION DETAILS

2) TILE TO CARPET —SEALED CONCRETE \_\_VINYL REDUCER STRIP —CERAMIC TILE

THIN-SET CERAMIC TILE

- BRONZE L, BLOCKING AS NEEDED