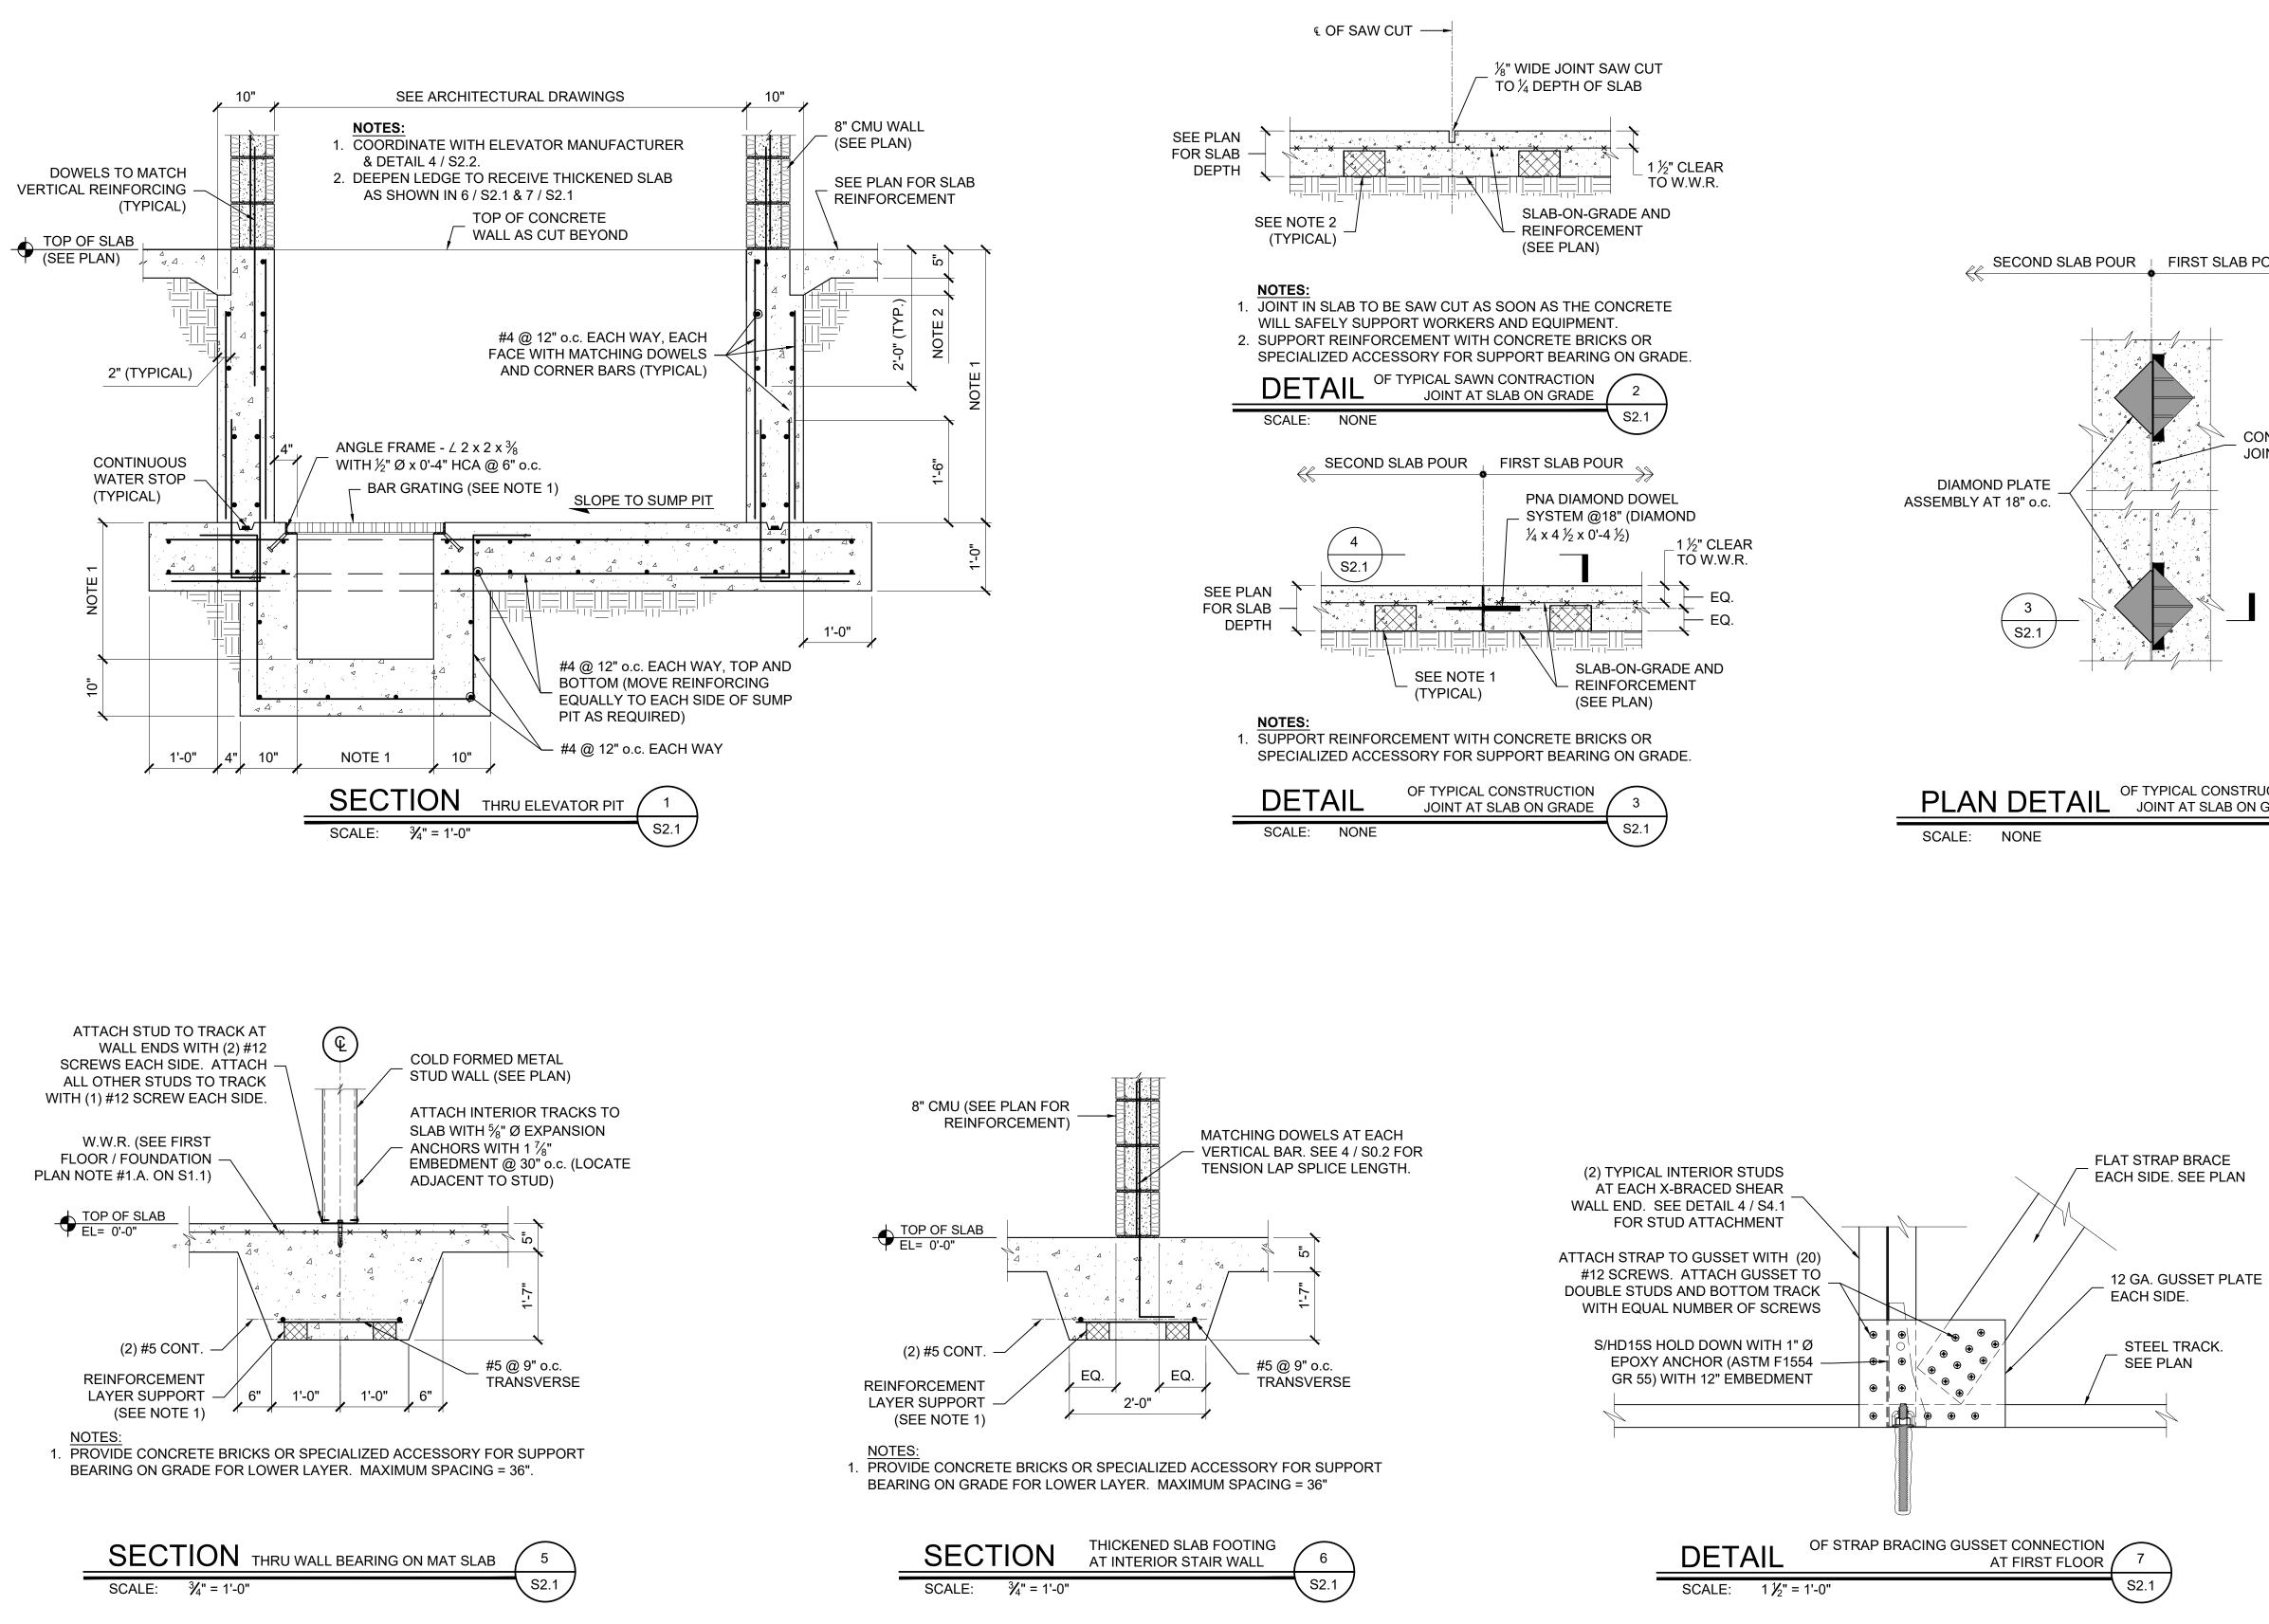

| (2) TYPICAL INTERIOR STUDS<br>AT EACH X-BRACED SHEAR<br>WALL END. SEE DETAIL 4 / S4.1   |             |
|-----------------------------------------------------------------------------------------|-------------|
| FOR STUD ATTACHMENT<br>ATTACH STRAP TO GUSSET WITH (20)<br>#12 SCREWS. ATTACH GUSSET TO |             |
| DOUBLE STUDS AND BOTTOM TRACK<br>WITH EQUAL NUMBER OF SCREWS                            | $\bigwedge$ |
| S/HD15S HOLD DOWN WITH 1" Ø<br>EPOXY ANCHOR (ASTM F1554 —<br>GR 55) WITH 12" EMBEDMENT  |             |





## bennett&pless

Experience Structural Expertise Atlanta, Boca Raton, Charlotte, Chattanooga, Knoxville, Nashville, Orlando

1964 — 2020 Celebrating 56 Years of Structural Excellence

47 Perimeter Center East, Suite 500 Atlanta, Georgia 30346 Tel. 678 990 8700 F