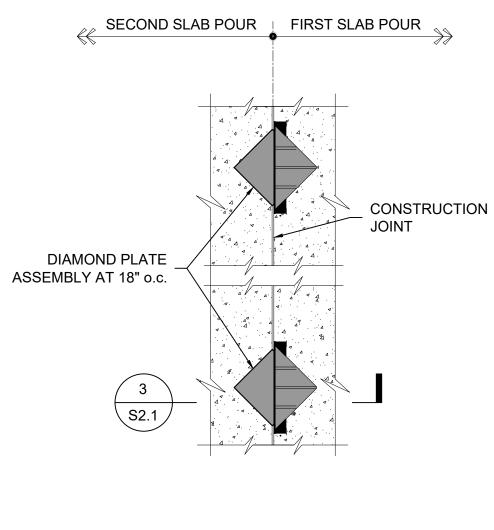

| (2) TYPICAL INTERIOR STUDS<br>AT EACH X-BRACED SHEAR<br>WALL END. SEE DETAIL 4 / S4.1   |             |
|-----------------------------------------------------------------------------------------|-------------|
| FOR STUD ATTACHMENT<br>ATTACH STRAP TO GUSSET WITH (20)<br>#12 SCREWS. ATTACH GUSSET TO |             |
| DOUBLE STUDS AND BOTTOM TRACK<br>WITH EQUAL NUMBER OF SCREWS                            | $\bigwedge$ |
| S/HD15S HOLD DOWN WITH 1" Ø<br>EPOXY ANCHOR (ASTM F1554 —<br>GR 55) WITH 12" EMBEDMENT  |             |





## bennett&pless

Experience Structural Expertise Atlanta, Boca Raton, Charlotte, Chattanooga, Knoxville, Nashville, Orlando

1964 — 2020 Celebrating 56 Years of Structural Excellence

47 Perimeter Center East, Suite 500 Atlanta, Georgia 30346 Tel. 678 990 8700 Fax. 678 990 8701 Copyright 2020 — Bennett & Pless, Inc. All Rights Reserved B & P Job Number 20.00.061



HE SING SING STINAR STINAR STINAR ITHOUT ISSION ISSION WIT ISSION WIT ISSION WIT ISSION WIT ON WIT ONS ML AWINGS AN ERTY OF S TURE, INC. DUCED WIT T'S PERMIS FOR USE ONJUNCTIC ARE NOT ERENT SIT DIMENSIO DIMENSIO \_\_\_\_\_U <u>\_\_\_</u> <u>\_\_</u>\_\_ <u>\_\_</u>\_\_ <u>\_\_</u>\_\_ <u>\_\_</u>\_\_ <u>\_\_</u>\_\_\_ 





**ISSUE: FOR CONSTRUCTION REVISIONS:** 

201941 DATE 6-5-20

SHEET NUMBER

PROJECT NUMBER