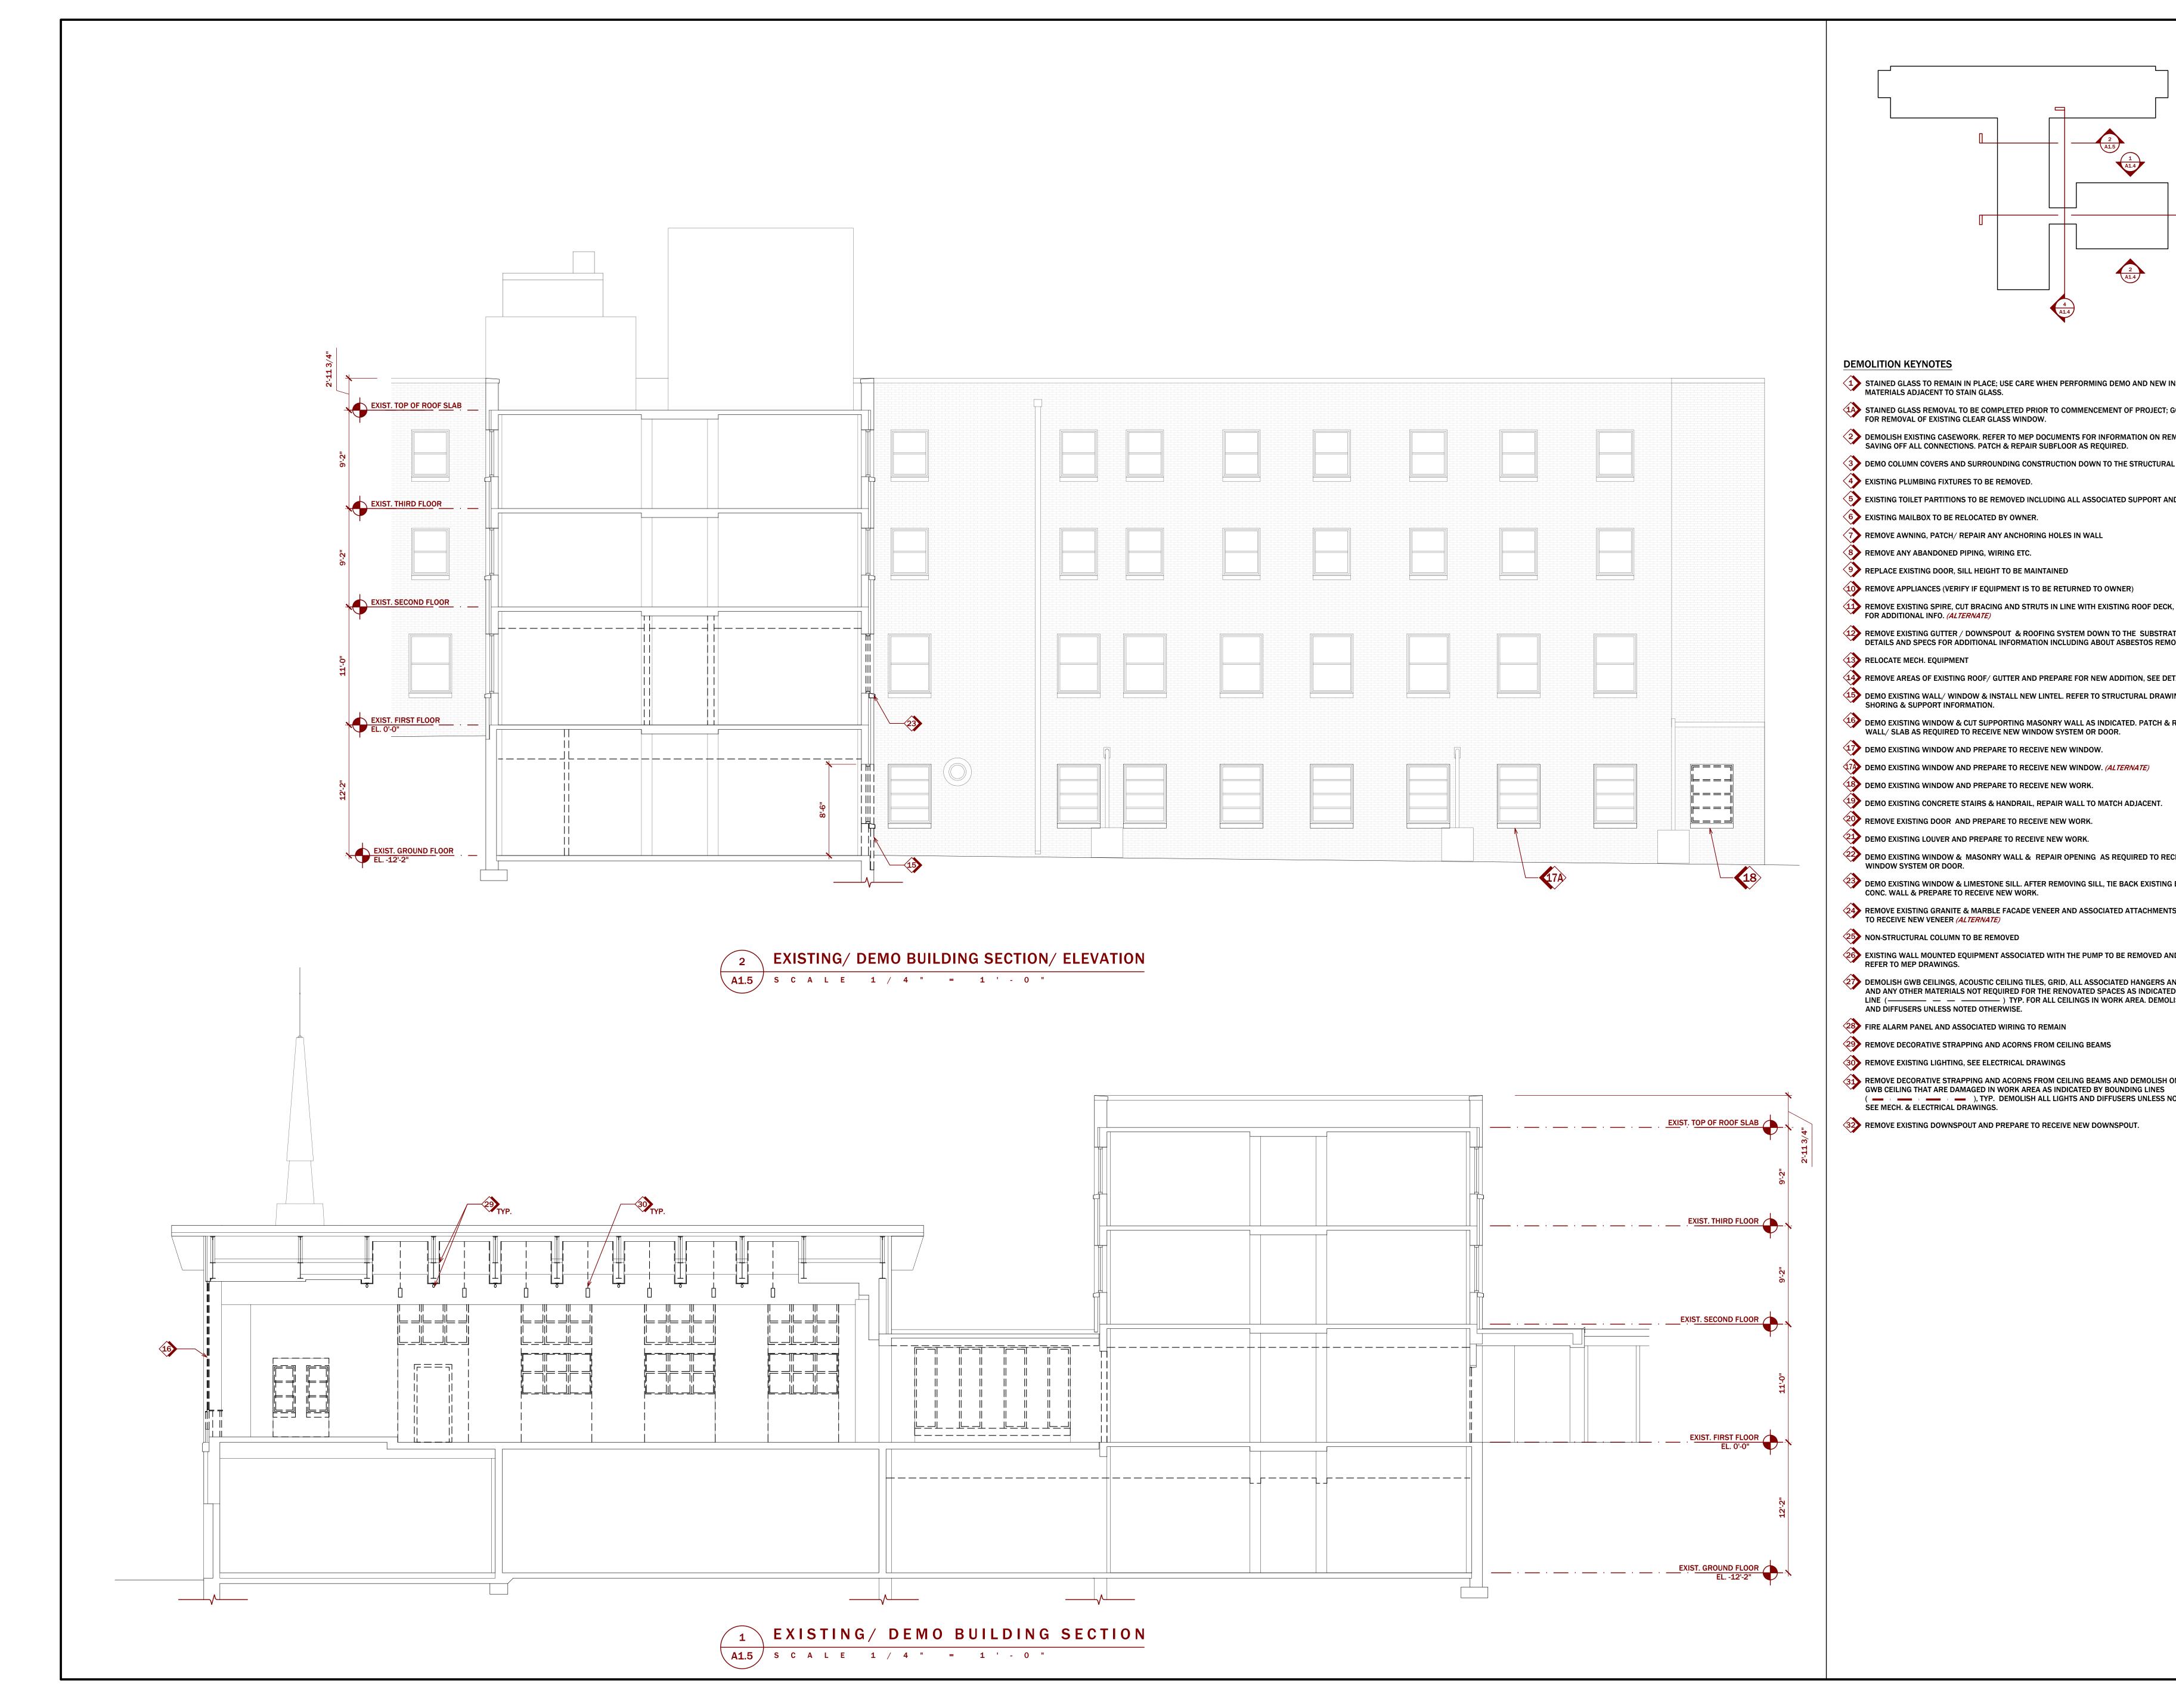

| 3<br>A1.4<br>A1.5                                                                                                          | ŀ                          |                                       |            | + Site             |                    | Blue Bell, PA 19422            |  |
|----------------------------------------------------------------------------------------------------------------------------|----------------------------|---------------------------------------|------------|--------------------|--------------------|--------------------------------|--|
| PROJECT<br>NORTH<br>KEYPLAN<br>INSTALLATIONS OF<br>; GC RESPONSIBLE<br>EMOVING AND<br>AL ELEMENTS                          |                            |                                       | -          | Architecture       |                    | 482 Norristown Koad, Suite 200 |  |
| ND HARDWARE.                                                                                                               |                            |                                       |            |                    |                    |                                |  |
| EK, SEE STRUCTURE<br>RATE. REFER TO<br>MOVAL. <i>(ALTERNATE)</i><br>PETAILS<br>WINGS FOR<br>& REPAIR                       |                            |                                       |            |                    |                    |                                |  |
| ECEIVE NEW<br>G BRICK VENEER TO<br>ITS AND PREPARE<br>AND REPLACED.<br>AND SUPPORTS,<br>ED BY BOUNDING<br>DUISH ALL LIGHTS |                            | MOUNT SAINT MARY COLLEGE, GUZMAN HALL |            |                    | 330 POWELL AVE.    |                                |  |
|                                                                                                                            | Bid Issue Date:            | 8.9.2021                              | Drawn By:  | SL/JM/SP           | Checked By:        | JH/LG                          |  |
|                                                                                                                            | Choot Nome. EXISTING/ DEMO | SITEEL INATTE. BUILDING SECTION       | Revisions: | $\bigtriangledown$ | $\bigtriangledown$ | $\bigtriangledown$             |  |
|                                                                                                                            |                            | 4                                     |            |                    |                    | •                              |  |
|                                                                                                                            |                            |                                       |            |                    |                    |                                |  |