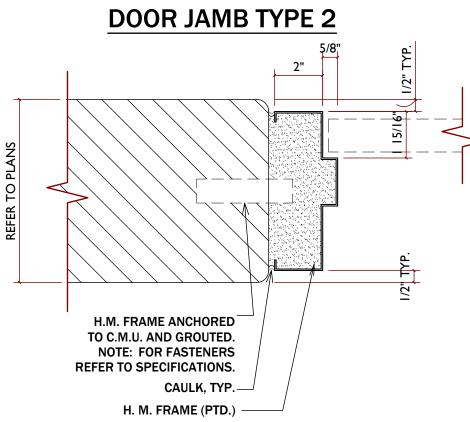

|
|        |                   |                    |         |           |           |              |               |             |         |                                                      |
| RNAT   | ES                |                    |         |           |           |              |               |             |         |                                                      |
|        | 3'-0"             | 7'-0"              | 1-3/4"  | S.C. WOOD | В         | H.M.         | 2             |             |         | V.I.F. EXIST R.O. DIMENSIO                           |
|        |                   |                    |         |           |           |              |               |             |         |                                                      |