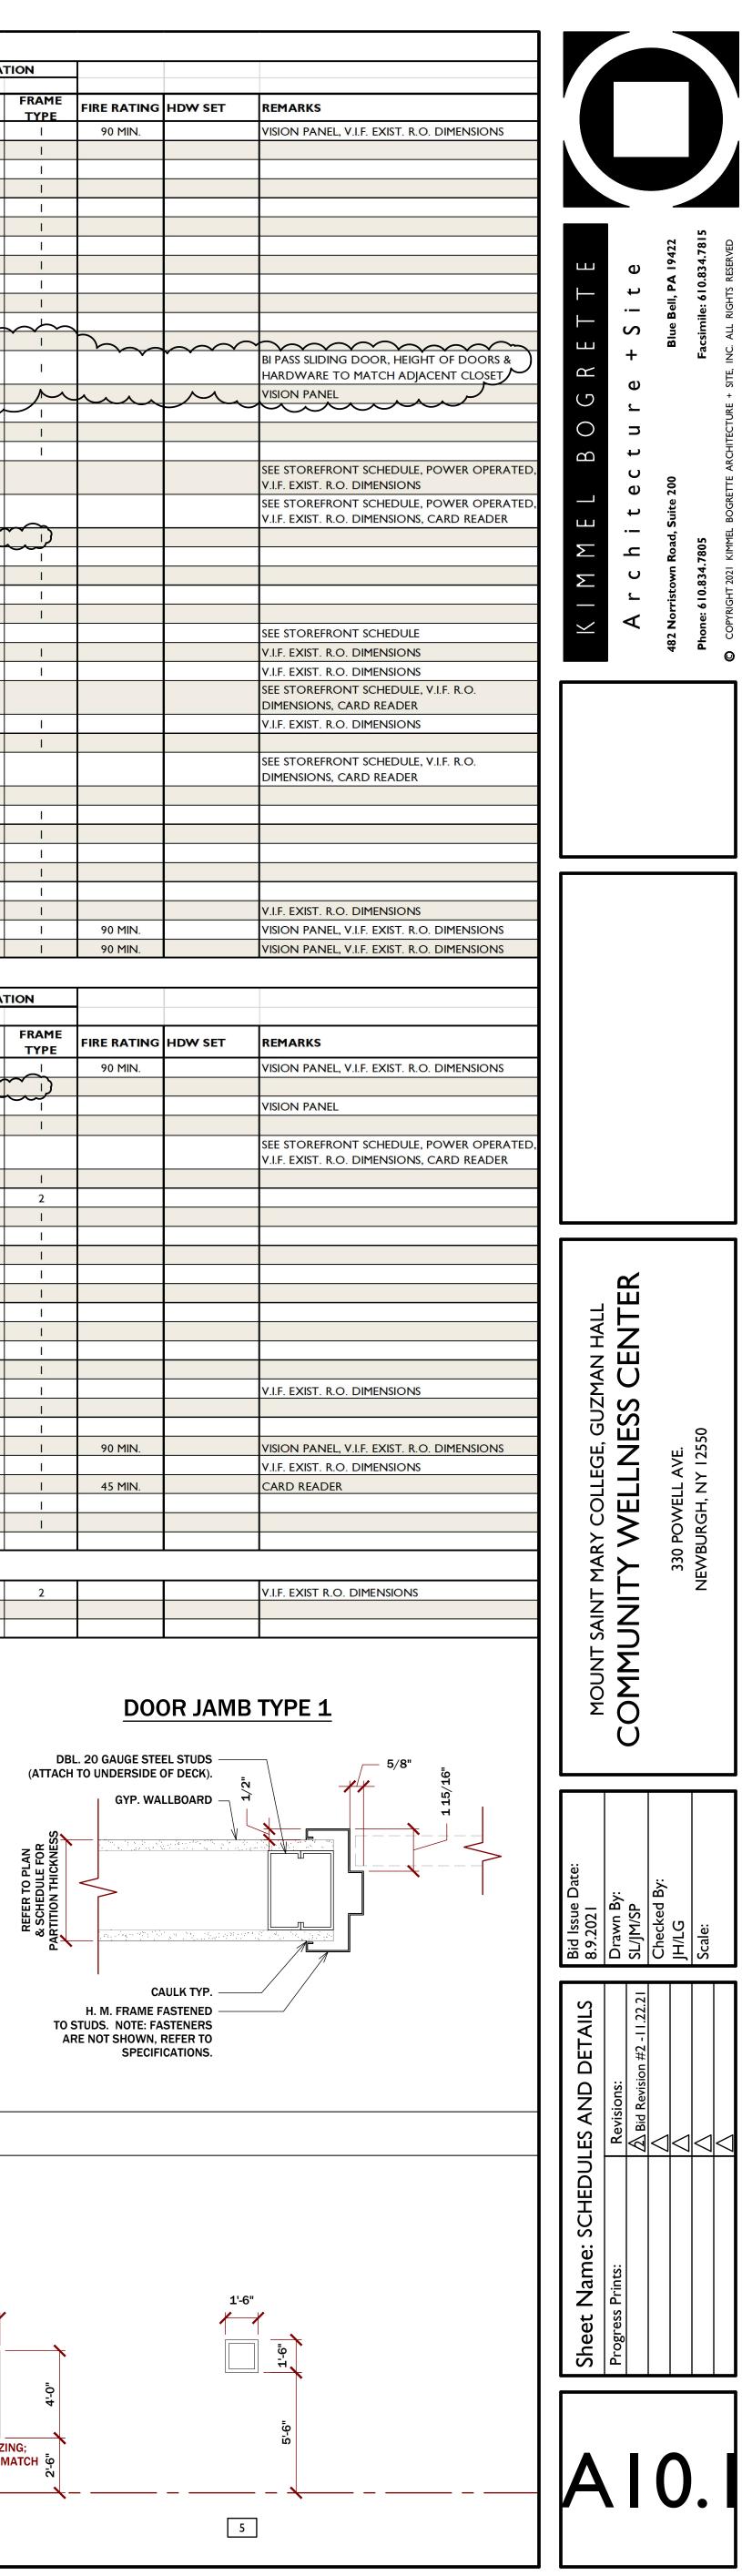

|                                         |                    |                     | DOOR INF             | ORMATION  |                                                                                                                                                                                                                                                                                                                                                                                                                                                                                                                                                                                                                                                                                                                                                                                                                                                                                                                                                                                                                                                                                                                                                                                                                                                                                                                                                                                                                                                                                                                                                                                                                                                                                                                                                                                                                                                                                                                                                                                                                                                                                                                                | FRAME INFORMATION |               |                         |         |                                                     |
|-----------------------------------------|--------------------|---------------------|----------------------|-----------|--------------------------------------------------------------------------------------------------------------------------------------------------------------------------------------------------------------------------------------------------------------------------------------------------------------------------------------------------------------------------------------------------------------------------------------------------------------------------------------------------------------------------------------------------------------------------------------------------------------------------------------------------------------------------------------------------------------------------------------------------------------------------------------------------------------------------------------------------------------------------------------------------------------------------------------------------------------------------------------------------------------------------------------------------------------------------------------------------------------------------------------------------------------------------------------------------------------------------------------------------------------------------------------------------------------------------------------------------------------------------------------------------------------------------------------------------------------------------------------------------------------------------------------------------------------------------------------------------------------------------------------------------------------------------------------------------------------------------------------------------------------------------------------------------------------------------------------------------------------------------------------------------------------------------------------------------------------------------------------------------------------------------------------------------------------------------------------------------------------------------------|-------------------|---------------|-------------------------|---------|-----------------------------------------------------|
|                                         | SIZE               |                     |                      |           |                                                                                                                                                                                                                                                                                                                                                                                                                                                                                                                                                                                                                                                                                                                                                                                                                                                                                                                                                                                                                                                                                                                                                                                                                                                                                                                                                                                                                                                                                                                                                                                                                                                                                                                                                                                                                                                                                                                                                                                                                                                                                                                                |                   |               |                         |         |                                                     |
|                                         | WIDTH<br>(INCHES)  | HEIGHT<br>(INCHES)  | THICK.               | MATERIAL  | DOOR TYPE                                                                                                                                                                                                                                                                                                                                                                                                                                                                                                                                                                                                                                                                                                                                                                                                                                                                                                                                                                                                                                                                                                                                                                                                                                                                                                                                                                                                                                                                                                                                                                                                                                                                                                                                                                                                                                                                                                                                                                                                                                                                                                                      | MATERIAL          | FRAME<br>TYPE | FIRE RATING             | HDW SET | REMARKS                                             |
|                                         | 3'-0"              | 7'-0"               | I-3/4"               | s.c. wood | В                                                                                                                                                                                                                                                                                                                                                                                                                                                                                                                                                                                                                                                                                                                                                                                                                                                                                                                                                                                                                                                                                                                                                                                                                                                                                                                                                                                                                                                                                                                                                                                                                                                                                                                                                                                                                                                                                                                                                                                                                                                                                                                              | H.M.              | 1             | 90 MIN.                 |         | VISION PANEL, V.I.F. EXIST                          |
| ſ                                       | 3'-0"              | 7'-0"               | I-3/4"               | S.C. WOOD | В                                                                                                                                                                                                                                                                                                                                                                                                                                                                                                                                                                                                                                                                                                                                                                                                                                                                                                                                                                                                                                                                                                                                                                                                                                                                                                                                                                                                                                                                                                                                                                                                                                                                                                                                                                                                                                                                                                                                                                                                                                                                                                                              | H.M.              | L             |                         |         |                                                     |
| N                                       | 3'-0"              | 7'-0"               | I-3/4"               | s.c. wood | В                                                                                                                                                                                                                                                                                                                                                                                                                                                                                                                                                                                                                                                                                                                                                                                                                                                                                                                                                                                                                                                                                                                                                                                                                                                                                                                                                                                                                                                                                                                                                                                                                                                                                                                                                                                                                                                                                                                                                                                                                                                                                                                              | H.M.              | 1             |                         |         |                                                     |
|                                         | 3'-0"              | 7'-0"               | <mark> -3/4</mark> " | H.M.      | С                                                                                                                                                                                                                                                                                                                                                                                                                                                                                                                                                                                                                                                                                                                                                                                                                                                                                                                                                                                                                                                                                                                                                                                                                                                                                                                                                                                                                                                                                                                                                                                                                                                                                                                                                                                                                                                                                                                                                                                                                                                                                                                              | H.M.              | I             |                         |         |                                                     |
| 2                                       | 3'-0"              | 7'-0"               | I-3/4"               | S.C. WOOD | В                                                                                                                                                                                                                                                                                                                                                                                                                                                                                                                                                                                                                                                                                                                                                                                                                                                                                                                                                                                                                                                                                                                                                                                                                                                                                                                                                                                                                                                                                                                                                                                                                                                                                                                                                                                                                                                                                                                                                                                                                                                                                                                              | H.M.              | 1             |                         |         |                                                     |
|                                         | 3'-0"              | 7'-0"               | <mark> -3/4</mark> " | S.C.WOOD  | В                                                                                                                                                                                                                                                                                                                                                                                                                                                                                                                                                                                                                                                                                                                                                                                                                                                                                                                                                                                                                                                                                                                                                                                                                                                                                                                                                                                                                                                                                                                                                                                                                                                                                                                                                                                                                                                                                                                                                                                                                                                                                                                              | H.M.              | h             |                         |         |                                                     |
|                                         | 3'-0"              | 7'-0"               | I-3/4"               | s.c. wood | В                                                                                                                                                                                                                                                                                                                                                                                                                                                                                                                                                                                                                                                                                                                                                                                                                                                                                                                                                                                                                                                                                                                                                                                                                                                                                                                                                                                                                                                                                                                                                                                                                                                                                                                                                                                                                                                                                                                                                                                                                                                                                                                              | H.M.              | 1             |                         |         |                                                     |
| #1                                      | <mark>3'-0"</mark> | 7'-0"               | <mark> -3/4</mark> " | S.C. WOOD | В                                                                                                                                                                                                                                                                                                                                                                                                                                                                                                                                                                                                                                                                                                                                                                                                                                                                                                                                                                                                                                                                                                                                                                                                                                                                                                                                                                                                                                                                                                                                                                                                                                                                                                                                                                                                                                                                                                                                                                                                                                                                                                                              | H.M.              | I             |                         |         |                                                     |
| #2                                      | 3'-0"              | 7'-0"               | I-3/4"               | S.C. WOOD | В                                                                                                                                                                                                                                                                                                                                                                                                                                                                                                                                                                                                                                                                                                                                                                                                                                                                                                                                                                                                                                                                                                                                                                                                                                                                                                                                                                                                                                                                                                                                                                                                                                                                                                                                                                                                                                                                                                                                                                                                                                                                                                                              | H.M.              | 1             |                         |         |                                                     |
| #3                                      | 3'-0"              | 7'-0"               | I-3/4"               | s.c. wood | В                                                                                                                                                                                                                                                                                                                                                                                                                                                                                                                                                                                                                                                                                                                                                                                                                                                                                                                                                                                                                                                                                                                                                                                                                                                                                                                                                                                                                                                                                                                                                                                                                                                                                                                                                                                                                                                                                                                                                                                                                                                                                                                              | H.M.              | I             |                         |         |                                                     |
| INATOR                                  | 3'-0"              | 7'-0"               | I-3/4"               | S.C. WOOD |                                                                                                                                                                                                                                                                                                                                                                                                                                                                                                                                                                                                                                                                                                                                                                                                                                                                                                                                                                                                                                                                                                                                                                                                                                                                                                                                                                                                                                                                                                                                                                                                                                                                                                                                                                                                                                                                                                                                                                                                                                                                                                                                | H.M.              |               |                         |         |                                                     |
| INATOR                                  | 3'-0"              | 7'-0 <sup>¥</sup> ' | -3/4"                | S.C. WOOD | В                                                                                                                                                                                                                                                                                                                                                                                                                                                                                                                                                                                                                                                                                                                                                                                                                                                                                                                                                                                                                                                                                                                                                                                                                                                                                                                                                                                                                                                                                                                                                                                                                                                                                                                                                                                                                                                                                                                                                                                                                                                                                                                              | Ĥ.M.              | I             | $\overline{\mathbf{h}}$ | $\sim$  | +                                                   |
|                                         | 2(3'-0")           | 7'-0" (V.I.F.)      | I-3/4"               | s.c. wood | В                                                                                                                                                                                                                                                                                                                                                                                                                                                                                                                                                                                                                                                                                                                                                                                                                                                                                                                                                                                                                                                                                                                                                                                                                                                                                                                                                                                                                                                                                                                                                                                                                                                                                                                                                                                                                                                                                                                                                                                                                                                                                                                              | H.M.              | I             | , v                     |         | BI PASS SLIDING DOOR, H<br>HARDWARE TO MATCH        |
| B 👝                                     | 3'-0"              | 7'-0"               | I-3/4"               | S.C. WOOD | B A                                                                                                                                                                                                                                                                                                                                                                                                                                                                                                                                                                                                                                                                                                                                                                                                                                                                                                                                                                                                                                                                                                                                                                                                                                                                                                                                                                                                                                                                                                                                                                                                                                                                                                                                                                                                                                                                                                                                                                                                                                                                                                                            | H.M.              |               | hnn                     | $\sim$  | VISION PANEL                                        |
|                                         | 3'-0"              | 7'-0"               | I-3/4"               | S.C. WOOD | Jorge Property of the second s | H.M.              |               |                         |         | $\mu$                                               |
|                                         | 3'-0"              | 7'-0"               | l-3/4"               | S.C. WOOD | В                                                                                                                                                                                                                                                                                                                                                                                                                                                                                                                                                                                                                                                                                                                                                                                                                                                                                                                                                                                                                                                                                                                                                                                                                                                                                                                                                                                                                                                                                                                                                                                                                                                                                                                                                                                                                                                                                                                                                                                                                                                                                                                              | H.M.              | I             |                         |         |                                                     |
| INATOR                                  | 3'-0"              | 7'-0"               | I-3/4"               | s.c. wood | В                                                                                                                                                                                                                                                                                                                                                                                                                                                                                                                                                                                                                                                                                                                                                                                                                                                                                                                                                                                                                                                                                                                                                                                                                                                                                                                                                                                                                                                                                                                                                                                                                                                                                                                                                                                                                                                                                                                                                                                                                                                                                                                              | H.M.              | L             |                         |         |                                                     |
|                                         |                    |                     |                      |           |                                                                                                                                                                                                                                                                                                                                                                                                                                                                                                                                                                                                                                                                                                                                                                                                                                                                                                                                                                                                                                                                                                                                                                                                                                                                                                                                                                                                                                                                                                                                                                                                                                                                                                                                                                                                                                                                                                                                                                                                                                                                                                                                |                   |               |                         |         | SEE STOREFRONT SCHED                                |
| ~~~~~~~~~~~~~~~~~~~~~~~~~~~~~~~~~~~~~~~ |                    |                     |                      |           |                                                                                                                                                                                                                                                                                                                                                                                                                                                                                                                                                                                                                                                                                                                                                                                                                                                                                                                                                                                                                                                                                                                                                                                                                                                                                                                                                                                                                                                                                                                                                                                                                                                                                                                                                                                                                                                                                                                                                                                                                                                                                                                                | • • •             |               |                         |         | SEE STOREFRONT SCHED<br>V.I.F. EXIST. R.O. DIMENSIO |
| FICE                                    | 3'-0"              | 7'-0"               | I-3/4"               | S.C. WOOD | B                                                                                                                                                                                                                                                                                                                                                                                                                                                                                                                                                                                                                                                                                                                                                                                                                                                                                                                                                                                                                                                                                                                                                                                                                                                                                                                                                                                                                                                                                                                                                                                                                                                                                                                                                                                                                                                                                                                                                                                                                                                                                                                              | H.M.              |               |                         |         |                                                     |
| M                                       | 3'-0"              | 7'-0"               | I-3/4"               | S.C. WOOD | B                                                                                                                                                                                                                                                                                                                                                                                                                                                                                                                                                                                                                                                                                                                                                                                                                                                                                                                                                                                                                                                                                                                                                                                                                                                                                                                                                                                                                                                                                                                                                                                                                                                                                                                                                                                                                                                                                                                                                                                                                                                                                                                              | H.M.              |               |                         |         |                                                     |
|                                         | 3'-0"              | 7'-0"               | I-3/4"               | S.C. WOOD | В                                                                                                                                                                                                                                                                                                                                                                                                                                                                                                                                                                                                                                                                                                                                                                                                                                                                                                                                                                                                                                                                                                                                                                                                                                                                                                                                                                                                                                                                                                                                                                                                                                                                                                                                                                                                                                                                                                                                                                                                                                                                                                                              | H.M.              | I             |                         |         |                                                     |
|                                         | 3'-0"              | 7'-0"               | I-3/4"               | s.c. wood | В                                                                                                                                                                                                                                                                                                                                                                                                                                                                                                                                                                                                                                                                                                                                                                                                                                                                                                                                                                                                                                                                                                                                                                                                                                                                                                                                                                                                                                                                                                                                                                                                                                                                                                                                                                                                                                                                                                                                                                                                                                                                                                                              | H.M.              | I             |                         |         |                                                     |
| Г                                       | 3'-0"              | 7'-0"               | <mark> </mark> -3/4" | S.C. WOOD | В                                                                                                                                                                                                                                                                                                                                                                                                                                                                                                                                                                                                                                                                                                                                                                                                                                                                                                                                                                                                                                                                                                                                                                                                                                                                                                                                                                                                                                                                                                                                                                                                                                                                                                                                                                                                                                                                                                                                                                                                                                                                                                                              | H.M.              | I             |                         |         |                                                     |
|                                         |                    |                     |                      |           |                                                                                                                                                                                                                                                                                                                                                                                                                                                                                                                                                                                                                                                                                                                                                                                                                                                                                                                                                                                                                                                                                                                                                                                                                                                                                                                                                                                                                                                                                                                                                                                                                                                                                                                                                                                                                                                                                                                                                                                                                                                                                                                                |                   |               |                         |         | SEE STOREFRONT SCHED                                |
|                                         | 3'-0"              | 7'-0"               | I-3/4"               | S.C. WOOD | В                                                                                                                                                                                                                                                                                                                                                                                                                                                                                                                                                                                                                                                                                                                                                                                                                                                                                                                                                                                                                                                                                                                                                                                                                                                                                                                                                                                                                                                                                                                                                                                                                                                                                                                                                                                                                                                                                                                                                                                                                                                                                                                              | H.M.              | 1             |                         |         | V.I.F. EXIST. R.O. DIMENSIC                         |
|                                         | 2(2'-8")           | 7'-0"               | I-3/4"               | S.C. WOOD | В                                                                                                                                                                                                                                                                                                                                                                                                                                                                                                                                                                                                                                                                                                                                                                                                                                                                                                                                                                                                                                                                                                                                                                                                                                                                                                                                                                                                                                                                                                                                                                                                                                                                                                                                                                                                                                                                                                                                                                                                                                                                                                                              | H.M.              | L             |                         |         | V.I.F. EXIST. R.O. DIMENSIO                         |
|                                         |                    |                     |                      |           |                                                                                                                                                                                                                                                                                                                                                                                                                                                                                                                                                                                                                                                                                                                                                                                                                                                                                                                                                                                                                                                                                                                                                                                                                                                                                                                                                                                                                                                                                                                                                                                                                                                                                                                                                                                                                                                                                                                                                                                                                                                                                                                                |                   |               |                         |         | SEE STOREFRONT SCHED                                |
| R                                       | 3'-0"              | 7'-0"               | I-3/4"               | H.M.      | В                                                                                                                                                                                                                                                                                                                                                                                                                                                                                                                                                                                                                                                                                                                                                                                                                                                                                                                                                                                                                                                                                                                                                                                                                                                                                                                                                                                                                                                                                                                                                                                                                                                                                                                                                                                                                                                                                                                                                                                                                                                                                                                              | H.M.              | L.            |                         |         | V.I.F. EXIST. R.O. DIMENSIO                         |
|                                         | 3'-0"              | 7'-0"               | I-3/4"               | S.C. WOOD | В                                                                                                                                                                                                                                                                                                                                                                                                                                                                                                                                                                                                                                                                                                                                                                                                                                                                                                                                                                                                                                                                                                                                                                                                                                                                                                                                                                                                                                                                                                                                                                                                                                                                                                                                                                                                                                                                                                                                                                                                                                                                                                                              | H.M.              | 1             |                         |         |                                                     |
| C                                       |                    |                     |                      |           |                                                                                                                                                                                                                                                                                                                                                                                                                                                                                                                                                                                                                                                                                                                                                                                                                                                                                                                                                                                                                                                                                                                                                                                                                                                                                                                                                                                                                                                                                                                                                                                                                                                                                                                                                                                                                                                                                                                                                                                                                                                                                                                                |                   |               |                         |         | SEE STOREFRONT SCHED<br>DIMENSIONS, CARD REAE       |
| OM #2                                   | 3'-0"              | 8'-10"              | 1/2"                 | GLASS     | D                                                                                                                                                                                                                                                                                                                                                                                                                                                                                                                                                                                                                                                                                                                                                                                                                                                                                                                                                                                                                                                                                                                                                                                                                                                                                                                                                                                                                                                                                                                                                                                                                                                                                                                                                                                                                                                                                                                                                                                                                                                                                                                              |                   |               |                         |         |                                                     |
| #2                                      | 3'-0"              | 7'-0"               | I-3/4"               | s.c.wood  | В                                                                                                                                                                                                                                                                                                                                                                                                                                                                                                                                                                                                                                                                                                                                                                                                                                                                                                                                                                                                                                                                                                                                                                                                                                                                                                                                                                                                                                                                                                                                                                                                                                                                                                                                                                                                                                                                                                                                                                                                                                                                                                                              | H.M.              | L             |                         |         |                                                     |
|                                         | 3'-0"              | 7'-0"               | I-3/4"               | S.C. WOOD | В                                                                                                                                                                                                                                                                                                                                                                                                                                                                                                                                                                                                                                                                                                                                                                                                                                                                                                                                                                                                                                                                                                                                                                                                                                                                                                                                                                                                                                                                                                                                                                                                                                                                                                                                                                                                                                                                                                                                                                                                                                                                                                                              | H.M.              | 1             |                         |         |                                                     |
|                                         | 3'-0"              | 7'-0"               | I-3/4"               | s.c.wood  | В                                                                                                                                                                                                                                                                                                                                                                                                                                                                                                                                                                                                                                                                                                                                                                                                                                                                                                                                                                                                                                                                                                                                                                                                                                                                                                                                                                                                                                                                                                                                                                                                                                                                                                                                                                                                                                                                                                                                                                                                                                                                                                                              | H.M.              | 1             |                         |         |                                                     |
| #1                                      | 3'-0"              | 7'-0"               | I-3/4"               | s.c.wood  | В                                                                                                                                                                                                                                                                                                                                                                                                                                                                                                                                                                                                                                                                                                                                                                                                                                                                                                                                                                                                                                                                                                                                                                                                                                                                                                                                                                                                                                                                                                                                                                                                                                                                                                                                                                                                                                                                                                                                                                                                                                                                                                                              | H.M.              | 1             |                         |         |                                                     |
|                                         | 2(3'-0")           | 7'-0"               | I-3/4"               | s.c.wood  | В                                                                                                                                                                                                                                                                                                                                                                                                                                                                                                                                                                                                                                                                                                                                                                                                                                                                                                                                                                                                                                                                                                                                                                                                                                                                                                                                                                                                                                                                                                                                                                                                                                                                                                                                                                                                                                                                                                                                                                                                                                                                                                                              | H.M.              | 1             |                         |         |                                                     |
|                                         | 3'-0"              | 7'-0"               | I-3/4"               | s.c.wood  | В                                                                                                                                                                                                                                                                                                                                                                                                                                                                                                                                                                                                                                                                                                                                                                                                                                                                                                                                                                                                                                                                                                                                                                                                                                                                                                                                                                                                                                                                                                                                                                                                                                                                                                                                                                                                                                                                                                                                                                                                                                                                                                                              | H.M.              |               |                         |         | V.I.F. EXIST. R.O. DIMENSIC                         |
|                                         | 3'-0"              | 7'-0"               | I-3/4"               | S.C WOOD  | В                                                                                                                                                                                                                                                                                                                                                                                                                                                                                                                                                                                                                                                                                                                                                                                                                                                                                                                                                                                                                                                                                                                                                                                                                                                                                                                                                                                                                                                                                                                                                                                                                                                                                                                                                                                                                                                                                                                                                                                                                                                                                                                              | H.M.              |               | 90 MIN.                 |         | VISION PANEL, V.I.F. EXIST                          |
|                                         | 3'-0"              | 7'-0"               | I-3/4"               | S.C.WOOD  | В                                                                                                                                                                                                                                                                                                                                                                                                                                                                                                                                                                                                                                                                                                                                                                                                                                                                                                                                                                                                                                                                                                                                                                                                                                                                                                                                                                                                                                                                                                                                                                                                                                                                                                                                                                                                                                                                                                                                                                                                                                                                                                                              | H.M.              |               | 90 MIN.                 |         | VISION PANEL, V.I.F. EXIST                          |