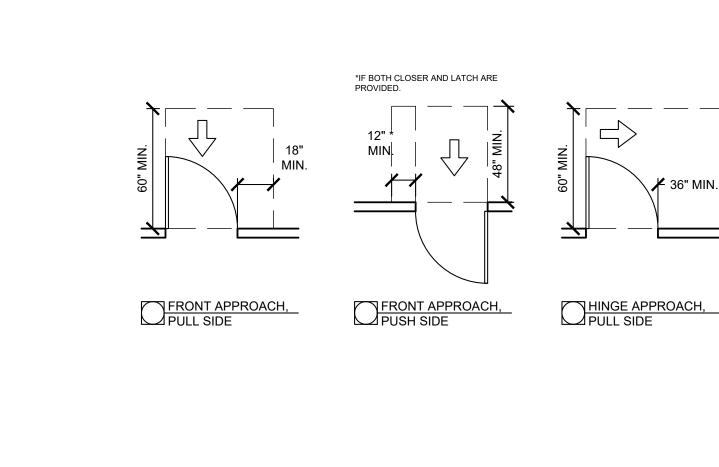

|                                         |                    |                     | DOOR INF             | ORMATION  |