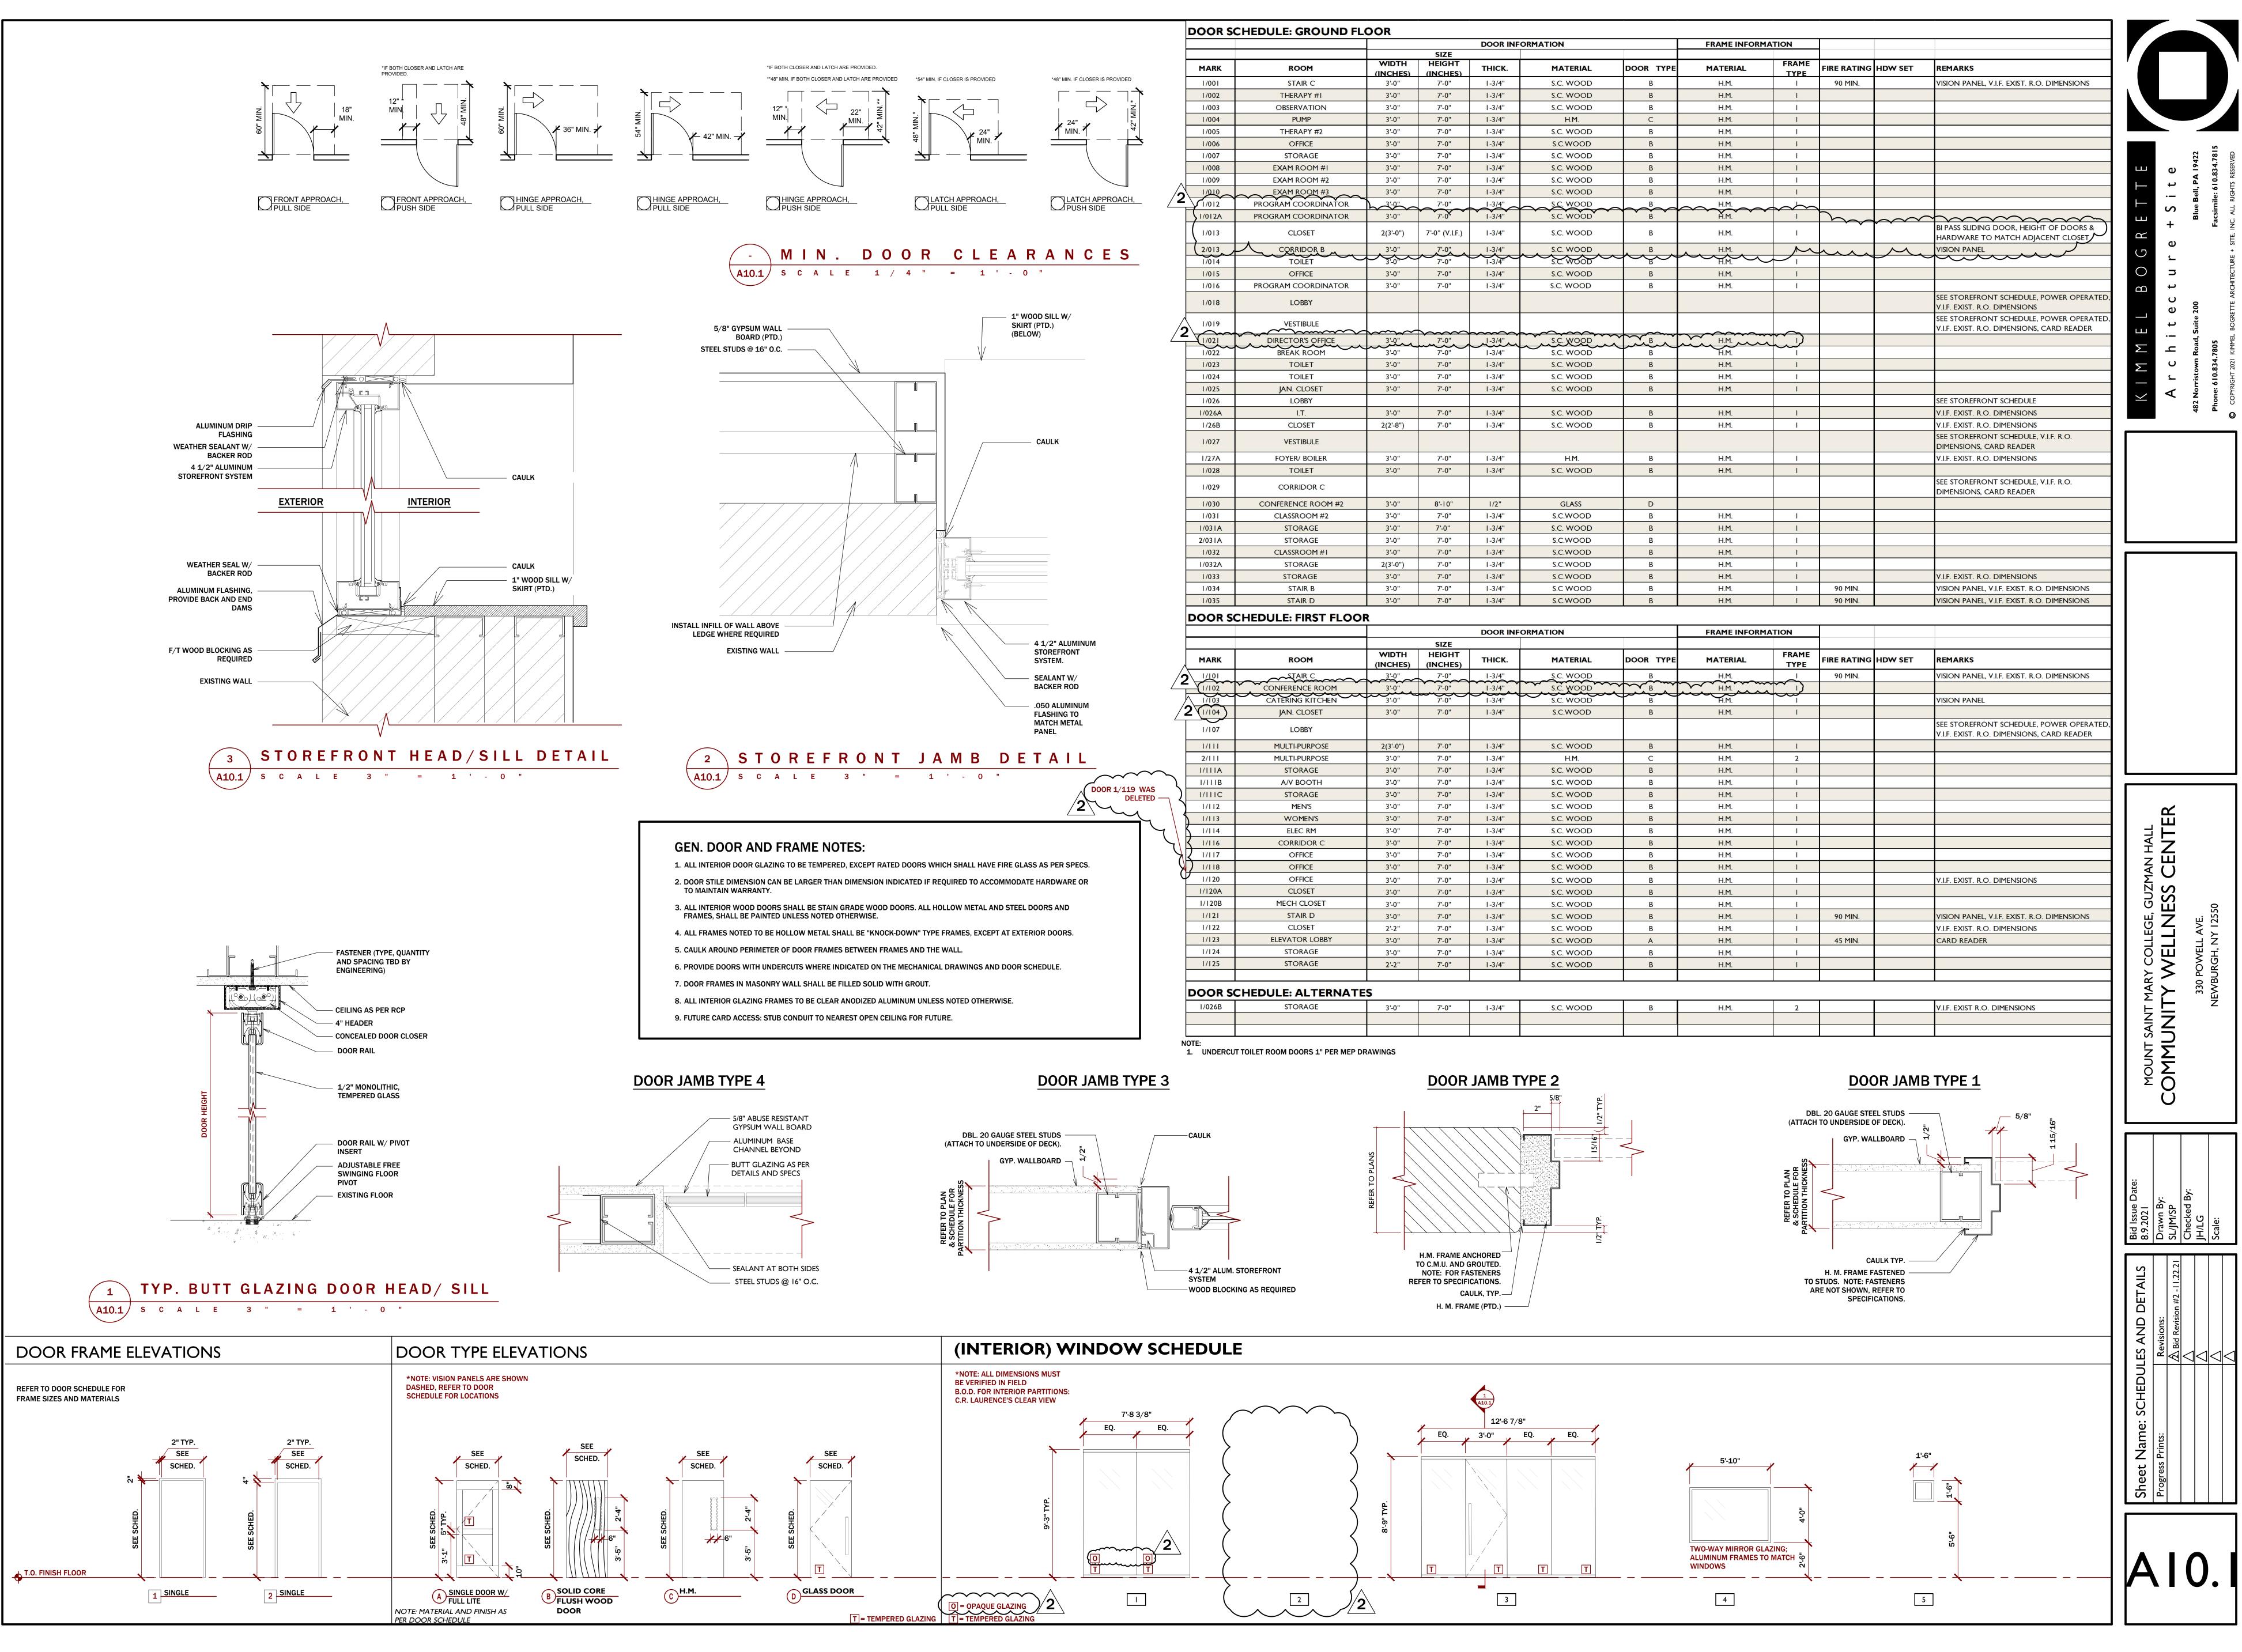

|                                         |                    |                     | DOOR INF             | ORMATION  |                                                                                                                                                                                                                                                                                                                                                                                                                                                                                                                                                                                                                                                                                                                                                                                                                                                                                                                                                                                                                                                                                                                                                                                                                                                                                                                                                                                                                                                                                                                                                                                                                                                                                                                                                                                                                                                                                                                                                                                                                                                                                                                                | FRAME INFORMATION |               |                         |         |                                                     |
|-----------------------------------------|--------------------|---------------------|----------------------|-----------|--------------------------------------------------------------------------------------------------------------------------------------------------------------------------------------------------------------------------------------------------------------------------------------------------------------------------------------------------------------------------------------------------------------------------------------------------------------------------------------------------------------------------------------------------------------------------------------------------------------------------------------------------------------------------------------------------------------------------------------------------------------------------------------------------------------------------------------------------------------------------------------------------------------------------------------------------------------------------------------------------------------------------------------------------------------------------------------------------------------------------------------------------------------------------------------------------------------------------------------------------------------------------------------------------------------------------------------------------------------------------------------------------------------------------------------------------------------------------------------------------------------------------------------------------------------------------------------------------------------------------------------------------------------------------------------------------------------------------------------------------------------------------------------------------------------------------------------------------------------------------------------------------------------------------------------------------------------------------------------------------------------------------------------------------------------------------------------------------------------------------------|-------------------|---------------|-------------------------|---------|-----------------------------------------------------|
|                                         | SIZE               |                     |                      |           |                                                                                                                                                                                                                                                                                                                                                                                                                                                                                                                                                                                                                                                                                                                                                                                                                                                                                                                                                                                                                                                                                                                                                                                                                                                                                                                                                                                                                                                                                                                                                                                                                                                                                                                                                                                                                                                                                                                                                                                                                                                                                                                                |                   |               |                         |         |                                                     |
|                                         | WIDTH<br>(INCHES)  | HEIGHT<br>(INCHES)  | THICK.               | MATERIAL  | DOOR TYPE                                                                                                                                                                                                                                                                                                                                                                                                                                                                                                                                                                                                                                                                                                                                                                                                                                                                                                                                                                                                                                                                                                                                                                                                                                                                                                                                                                                                                                                                                                                                                                                                                                                                                                                                                                                                                                                                                                                                                                                                                                                                                                                      | MATERIAL          | FRAME<br>TYPE | FIRE RATING             | HDW SET | REMARKS                                             |
|                                         | 3'-0"              | 7'-0"               | I-3/4"               | s.c. wood | В                                                                                                                                                                                                                                                                                                                                                                                                                                                                                                                                                                                                                                                                                                                                                                                                                                                                                                                                                                                                                                                                                                                                                                                                                                                                                                                                                                                                                                                                                                                                                                                                                                                                                                                                                                                                                                                                                                                                                                                                                                                                                                                              | H.M.              | 1             | 90 MIN.                 |         | VISION PANEL, V.I.F. EXIST                          |
| ſ                                       | 3'-0"              | 7'-0"               | I-3/4"               | S.C. WOOD | В                                                                                                                                                                                                                                                                                                                                                                                                                                                                                                                                                                                                                                                                                                                                                                                                                                                                                                                                                                                                                                                                                                                                                                                                                                                                                                                                                                                                                                                                                                                                                                                                                                                                                                                                                                                                                                                                                                                                                                                                                                                                                                                              | H.M.              | L             |                         |         |                                                     |
| N                                       | 3'-0"              | 7'-0"               | I-3/4"               | s.c. wood | В                                                                                                                                                                                                                                                                                                                                                                                                                                                                                                                                                                                                                                                                                                                                                                                                                                                                                                                                                                                                                                                                                                                                                                                                                                                                                                                                                                                                                                                                                                                                                                                                                                                                                                                                                                                                                                                                                                                                                                                                                                                                                                                              | H.M.              | 1             |                         |         |                                                     |
|                                         | 3'-0"              | 7'-0"               | <mark> -3/4</mark> " | H.M.      | С                                                                                                                                                                                                                                                                                                                                                                                                                                                                                                                                                                                                                                                                                                                                                                                                                                                                                                                                                                                                                                                                                                                                                                                                                                                                                                                                                                                                                                                                                                                                                                                                                                                                                                                                                                                                                                                                                                                                                                                                                                                                                                                              | H.M.              | I             |                         |         |                                                     |
| 2                                       | 3'-0"              | 7'-0"               | I-3/4"               | S.C. WOOD | В                                                                                                                                                                                                                                                                                                                                                                                                                                                                                                                                                                                                                                                                                                                                                                                                                                                                                                                                                                                                                                                                                                                                                                                                                                                                                                                                                                                                                                                                                                                                                                                                                                                                                                                                                                                                                                                                                                                                                                                                                                                                                                                              | H.M.              | 1             |                         |         |                                                     |
|                                         | 3'-0"              | 7'-0"               | <mark> -3/4</mark> " | S.C.WOOD  | В                                                                                                                                                                                                                                                                                                                                                                                                                                                                                                                                                                                                                                                                                                                                                                                                                                                                                                                                                                                                                                                                                                                                                                                                                                                                                                                                                                                                                                                                                                                                                                                                                                                                                                                                                                                                                                                                                                                                                                                                                                                                                                                              | H.M.              | h             |                         |         |                                                     |
|                                         | 3'-0"              | 7'-0"               | I-3/4"               | s.c. wood | В                                                                                                                                                                                                                                                                                                                                                                                                                                                                                                                                                                                                                                                                                                                                                                                                                                                                                                                                                                                                                                                                                                                                                                                                                                                                                                                                                                                                                                                                                                                                                                                                                                                                                                                                                                                                                                                                                                                                                                                                                                                                                                                              | H.M.              | 1             |                         |         |                                                     |
| #1                                      | <mark>3'-0"</mark> | 7'-0"               | <mark> -3/4</mark> " | S.C. WOOD | В                                                                                                                                                                                                                                                                                                                                                                                                                                                                                                                                                                                                                                                                                                                                                                                                                                                                                                                                                                                                                                                                                                                                                                                                                                                                                                                                                                                                                                                                                                                                                                                                                                                                                                                                                                                                                                                                                                                                                                                                                                                                                                                              | H.M.              | I             |                         |         |                                                     |
| #2                                      | 3'-0"              | 7'-0"               | I-3/4"               | S.C. WOOD | В                                                                                                                                                                                                                                                                                                                                                                                                                                                                                                                                                                                                                                                                                                                                                                                                                                                                                                                                                                                                                                                                                                                                                                                                                                                                                                                                                                                                                                                                                                                                                                                                                                                                                                                                                                                                                                                                                                                                                                                                                                                                                                                              | H.M.              | 1             |                         |         |                                                     |
| #3                                      | 3'-0"              | 7'-0"               | I-3/4"               | s.c. wood | В                                                                                                                                                                                                                                                                                                                                                                                                                                                                                                                                                                                                                                                                                                                                                                                                                                                                                                                                                                                                                                                                                                                                                                                                                                                                                                                                                                                                                                                                                                                                                                                                                                                                                                                                                                                                                                                                                                                                                                                                                                                                                                                              | H.M.              | I             |                         |         |                                                     |
| INATOR                                  | 3'-0"              | 7'-0"               | I-3/4"               | S.C. WOOD |                                                                                                                                                                                                                                                                                                                                                                                                                                                                                                                                                                                                                                                                                                                                                                                                                                                                                                                                                                                                                                                                                                                                                                                                                                                                                                                                                                                                                                                                                                                                                                                                                                                                                                                                                                                                                                                                                                                                                                                                                                                                                                                                | H.M.              |               |                         |         |                                                     |
| INATOR                                  | 3'-0"              | 7'-0 <sup>¥</sup> ' | -3/4"                | S.C. WOOD | В                                                                                                                                                                                                                                                                                                                                                                                                                                                                                                                                                                                                                                                                                                                                                                                                                                                                                                                                                                                                                                                                                                                                                                                                                                                                                                                                                                                                                                                                                                                                                                                                                                                                                                                                                                                                                                                                                                                                                                                                                                                                                                                              | Ĥ.M.              | I             | $\overline{\mathbf{h}}$ | $\sim$  | +                                                   |
|                                         | 2(3'-0")           | 7'-0" (V.I.F.)      | I-3/4"               | s.c. wood | В                                                                                                                                                                                                                                                                                                                                                                                                                                                                                                                                                                                                                                                                                                                                                                                                                                                                                                                                                                                                                                                                                                                                                                                                                                                                                                                                                                                                                                                                                                                                                                                                                                                                                                                                                                                                                                                                                                                                                                                                                                                                                                                              | H.M.              | I             | , v                     |         | BI PASS SLIDING DOOR, H<br>HARDWARE TO MATCH        |
| B 👝                                     | 3'-0"              | 7'-0"               | I-3/4"               | S.C. WOOD | B A                                                                                                                                                                                                                                                                                                                                                                                                                                                                                                                                                                                                                                                                                                                                                                                                                                                                                                                                                                                                                                                                                                                                                                                                                                                                                                                                                                                                                                                                                                                                                                                                                                                                                                                                                                                                                                                                                                                                                                                                                                                                                                                            | H.M.              |               | hnn                     | $\sim$  | VISION PANEL                                        |
|                                         | 3'-0"              | 7'-0"               | I-3/4"               | S.C. WOOD | Jorge Property of the second s | H.M.              |               |                         |         | $\mu$                                               |
|                                         | 3'-0"              | 7'-0"               | l-3/4"               | S.C. WOOD | В                                                                                                                                                                                                                                                                                                                                                                                                                                                                                                                                                                                                                                                                                                                                                                                                                                                                                                                                                                                                                                                                                                                                                                                                                                                                                                                                                                                                                                                                                                                                                                                                                                                                                                                                                                                                                                                                                                                                                                                                                                                                                                                              | H.M.              | I             |                         |         |                                                     |
| INATOR                                  | 3'-0"              | 7'-0"               | I-3/4"               | s.c. wood | В                                                                                                                                                                                                                                                                                                                                                                                                                                                                                                                                                                                                                                                                                                                                                                                                                                                                                                                                                                                                                                                                                                                                                                                                                                                                                                                                                                                                                                                                                                                                                                                                                                                                                                                                                                                                                                                                                                                                                                                                                                                                                                                              | H.M.              | L             |                         |         |                                                     |
|                                         |                    |                     |                      |           |                                                                                                                                                                                                                                                                                                                                                                                                                                                                                                                                                                                                                                                                                                                                                                                                                                                                                                                                                                                                                                                                                                                                                                                                                                                                                                                                                                                                                                                                                                                                                                                                                                                                                                                                                                                                                                                                                                                                                                                                                                                                                                                                |                   |               |                         |         | SEE STOREFRONT SCHED                                |
| ~~~~~~~~~~~~~~~~~~~~~~~~~~~~~~~~~~~~~~~ |                    |                     |                      |           |                                                                                                                                                                                                                                                                                                                                                                                                                                                                                                                                                                                                                                                                                                                                                                                                                                                                                                                                                                                                                                                                                                                                                                                                                                                                                                                                                                                                                                                                                                                                                                                                                                                                                                                                                                                                                                                                                                                                                                                                                                                                                                                                | • • •             |               |                         |         | SEE STOREFRONT SCHED<br>V.I.F. EXIST. R.O. DIMENSIO |
| FICE                                    | 3'-0"              | 7'-0"               | I-3/4"               | S.C. WOOD | B                                                                                                                                                                                                                                                                                                                                                                                                                                                                                                                                                                                                                                                                                                                                                                                                                                                                                                                                                                                                                                                                                                                                                                                                                                                                                                                                                                                                                                                                                                                                                                                                                                                                                                                                                                                                                                                                                                                                                                                                                                                                                                                              | H.M.              |               |                         |         |                                                     |
| M                                       | 3'-0"              | 7'-0"               | I-3/4"               | S.C. WOOD | B                                                                                                                                                                                                                                                                                                                                                                                                                                                                                                                                                                                                                                                                                                                                                                                                                                                                                                                                                                                                                                                                                                                                                                                                                                                                                                                                                                                                                                                                                                                                                                                                                                                                                                                                                                                                                                                                                                                                                                                                                                                                                                                              | H.M.              |               |                         |         |                                                     |
|                                         | 3'-0"              | 7'-0"               | I-3/4"               | S.C. WOOD | В                                                                                                                                                                                                                                                                                                                                                                                                                                                                                                                                                                                                                                                                                                                                                                                                                                                                                                                                                                                                                                                                                                                                                                                                                                                                                                                                                                                                                                                                                                                                                                                                                                                                                                                                                                                                                                                                                                                                                                                                                                                                                                                              | H.M.              | I             |                         |         |                                                     |
|                                         | 3'-0"              | 7'-0"               | I-3/4"               | s.c. wood | В                                                                                                                                                                                                                                                                                                                                                                                                                                                                                                                                                                                                                                                                                                                                                                                                                                                                                                                                                                                                                                                                                                                                                                                                                                                                                                                                                                                                                                                                                                                                                                                                                                                                                                                                                                                                                                                                                                                                                                                                                                                                                                                              | H.M.              | I             |                         |         |                                                     |
| Г                                       | 3'-0"              | 7'-0"               | <mark> </mark> -3/4" | S.C. WOOD | В                                                                                                                                                                                                                                                                                                                                                                                                                                                                                                                                                                                                                                                                                                                                                                                                                                                                                                                                                                                                                                                                                                                                                                                                                                                                                                                                                                                                                                                                                                                                                                                                                                                                                                                                                                                                                                                                                                                                                                                                                                                                                                                              | H.M.              | I             |                         |         |                                                     |
|                                         |                    |                     |                      |           |                                                                                                                                                                                                                                                                                                                                                                                                                                                                                                                                                                                                                                                                                                                                                                                                                                                                                                                                                                                                                                                                                                                                                                                                                                                                                                                                                                                                                                                                                                                                                                                                                                                                                                                                                                                                                                                                                                                                                                                                                                                                                                                                |                   |               |                         |         | SEE STOREFRONT SCHED                                |
|                                         | 3'-0"              | 7'-0"               | I-3/4"               | S.C. WOOD | В                                                                                                                                                                                                                                                                                                                                                                                                                                                                                                                                                                                                                                                                                                                                                                                                                                                                                                                                                                                                                                                                                                                                                                                                                                                                                                                                                                                                                                                                                                                                                                                                                                                                                                                                                                                                                                                                                                                                                                                                                                                                                                                              | H.M.              | 1             |                         |         | V.I.F. EXIST. R.O. DIMENSIC                         |
|                                         | 2(2'-8")           | 7'-0"               | I-3/4"               | S.C. WOOD | В                                                                                                                                                                                                                                                                                                                                                                                                                                                                                                                                                                                                                                                                                                                                                                                                                                                                                                                                                                                                                                                                                                                                                                                                                                                                                                                                                                                                                                                                                                                                                                                                                                                                                                                                                                                                                                                                                                                                                                                                                                                                                                                              | H.M.              | L             |                         |         | V.I.F. EXIST. R.O. DIMENSIO                         |
|                                         |                    |                     |                      |           |                                                                                                                                                                                                                                                                                                                                                                                                                                                                                                                                                                                                                                                                                                                                                                                                                                                                                                                                                                                                                                                                                                                                                                                                                                                                                                                                                                                                                                                                                                                                                                                                                                                                                                                                                                                                                                                                                                                                                                                                                                                                                                                                |                   |               |                         |         | SEE STOREFRONT SCHED                                |
| R                                       | 3'-0"              | 7'-0"               | I-3/4"               | H.M.      | В                                                                                                                                                                                                                                                                                                                                                                                                                                                                                                                                                                                                                                                                                                                                                                                                                                                                                                                                                                                                                                                                                                                                                                                                                                                                                                                                                                                                                                                                                                                                                                                                                                                                                                                                                                                                                                                                                                                                                                                                                                                                                                                              | H.M.              | L.            |                         |         | V.I.F. EXIST. R.O. DIMENSIO                         |
|                                         | 3'-0"              | 7'-0"               | I-3/4"               | S.C. WOOD | В                                                                                                                                                                                                                                                                                                                                                                                                                                                                                                                                                                                                                                                                                                                                                                                                                                                                                                                                                                                                                                                                                                                                                                                                                                                                                                                                                                                                                                                                                                                                                                                                                                                                                                                                                                                                                                                                                                                                                                                                                                                                                                                              | H.M.              | 1             |                         |         |                                                     |
| C                                       |                    |                     |                      |           |                                                                                                                                                                                                                                                                                                                                                                                                                                                                                                                                                                                                                                                                                                                                                                                                                                                                                                                                                                                                                                                                                                                                                                                                                                                                                                                                                                                                                                                                                                                                                                                                                                                                                                                                                                                                                                                                                                                                                                                                                                                                                                                                |                   |               |                         |         | SEE STOREFRONT SCHED<br>DIMENSIONS, CARD REAE       |
| OM #2                                   | 3'-0"              | 8'-10"              | 1/2"                 | GLASS     | D                                                                                                                                                                                                                                                                                                                                                                                                                                                                                                                                                                                                                                                                                                                                                                                                                                                                                                                                                                                                                                                                                                                                                                                                                                                                                                                                                                                                                                                                                                                                                                                                                                                                                                                                                                                                                                                                                                                                                                                                                                                                                                                              |                   |               |                         |         |                                                     |
| #2                                      | 3'-0"              | 7'-0"               | I-3/4"               | s.c.wood  | В                                                                                                                                                                                                                                                                                                                                                                                                                                                                                                                                                                                                                                                                                                                                                                                                                                                                                                                                                                                                                                                                                                                                                                                                                                                                                                                                                                                                                                                                                                                                                                                                                                                                                                                                                                                                                                                                                                                                                                                                                                                                                                                              | H.M.              | L             |                         |         |                                                     |
|                                         | 3'-0"              | 7'-0"               | I-3/4"               | S.C. WOOD | В                                                                                                                                                                                                                                                                                                                                                                                                                                                                                                                                                                                                                                                                                                                                                                                                                                                                                                                                                                                                                                                                                                                                                                                                                                                                                                                                                                                                                                                                                                                                                                                                                                                                                                                                                                                                                                                                                                                                                                                                                                                                                                                              | H.M.              | 1             |                         |         |                                                     |
|                                         | 3'-0"              | 7'-0"               | I-3/4"               | s.c.wood  | В                                                                                                                                                                                                                                                                                                                                                                                                                                                                                                                                                                                                                                                                                                                                                                                                                                                                                                                                                                                                                                                                                                                                                                                                                                                                                                                                                                                                                                                                                                                                                                                                                                                                                                                                                                                                                                                                                                                                                                                                                                                                                                                              | H.M.              | 1             |                         |         |                                                     |
| #1                                      | 3'-0"              | 7'-0"               | I-3/4"               | s.c.wood  | В                                                                                                                                                                                                                                                                                                                                                                                                                                                                                                                                                                                                                                                                                                                                                                                                                                                                                                                                                                                                                                                                                                                                                                                                                                                                                                                                                                                                                                                                                                                                                                                                                                                                                                                                                                                                                                                                                                                                                                                                                                                                                                                              | H.M.              | 1             |                         |         |                                                     |
|                                         | 2(3'-0")           | 7'-0"               | I-3/4"               | s.c.wood  | В                                                                                                                                                                                                                                                                                                                                                                                                                                                                                                                                                                                                                                                                                                                                                                                                                                                                                                                                                                                                                                                                                                                                                                                                                                                                                                                                                                                                                                                                                                                                                                                                                                                                                                                                                                                                                                                                                                                                                                                                                                                                                                                              | H.M.              | 1             |                         |         |                                                     |
|                                         | 3'-0"              | 7'-0"               | I-3/4"               | s.c.wood  | В                                                                                                                                                                                                                                                                                                                                                                                                                                                                                                                                                                                                                                                                                                                                                                                                                                                                                                                                                                                                                                                                                                                                                                                                                                                                                                                                                                                                                                                                                                                                                                                                                                                                                                                                                                                                                                                                                                                                                                                                                                                                                                                              | H.M.              |               |                         |         | V.I.F. EXIST. R.O. DIMENSIC                         |
|                                         | 3'-0"              | 7'-0"               | I-3/4"               | S.C WOOD  | В                                                                                                                                                                                                                                                                                                                                                                                                                                                                                                                                                                                                                                                                                                                                                                                                                                                                                                                                                                                                                                                                                                                                                                                                                                                                                                                                                                                                                                                                                                                                                                                                                                                                                                                                                                                                                                                                                                                                                                                                                                                                                                                              | H.M.              |               | 90 MIN.                 |         | VISION PANEL, V.I.F. EXIST                          |
|                                         | 3'-0"              | 7'-0"               | I-3/4"               | S.C.WOOD  | В                                                                                                                                                                                                                                                                                                                                                                                                                                                                                                                                                                                                                                                                                                                                                                                                                                                                                                                                                                                                                                                                                                                                                                                                                                                                                                                                                                                                                                                                                                                                                                                                                                                                                                                                                                                                                                                                                                                                                                                                                                                                                                                              | H.M.              |               | 90 MIN.                 |         | VISION PANEL, V.I.F. EXIST                          |