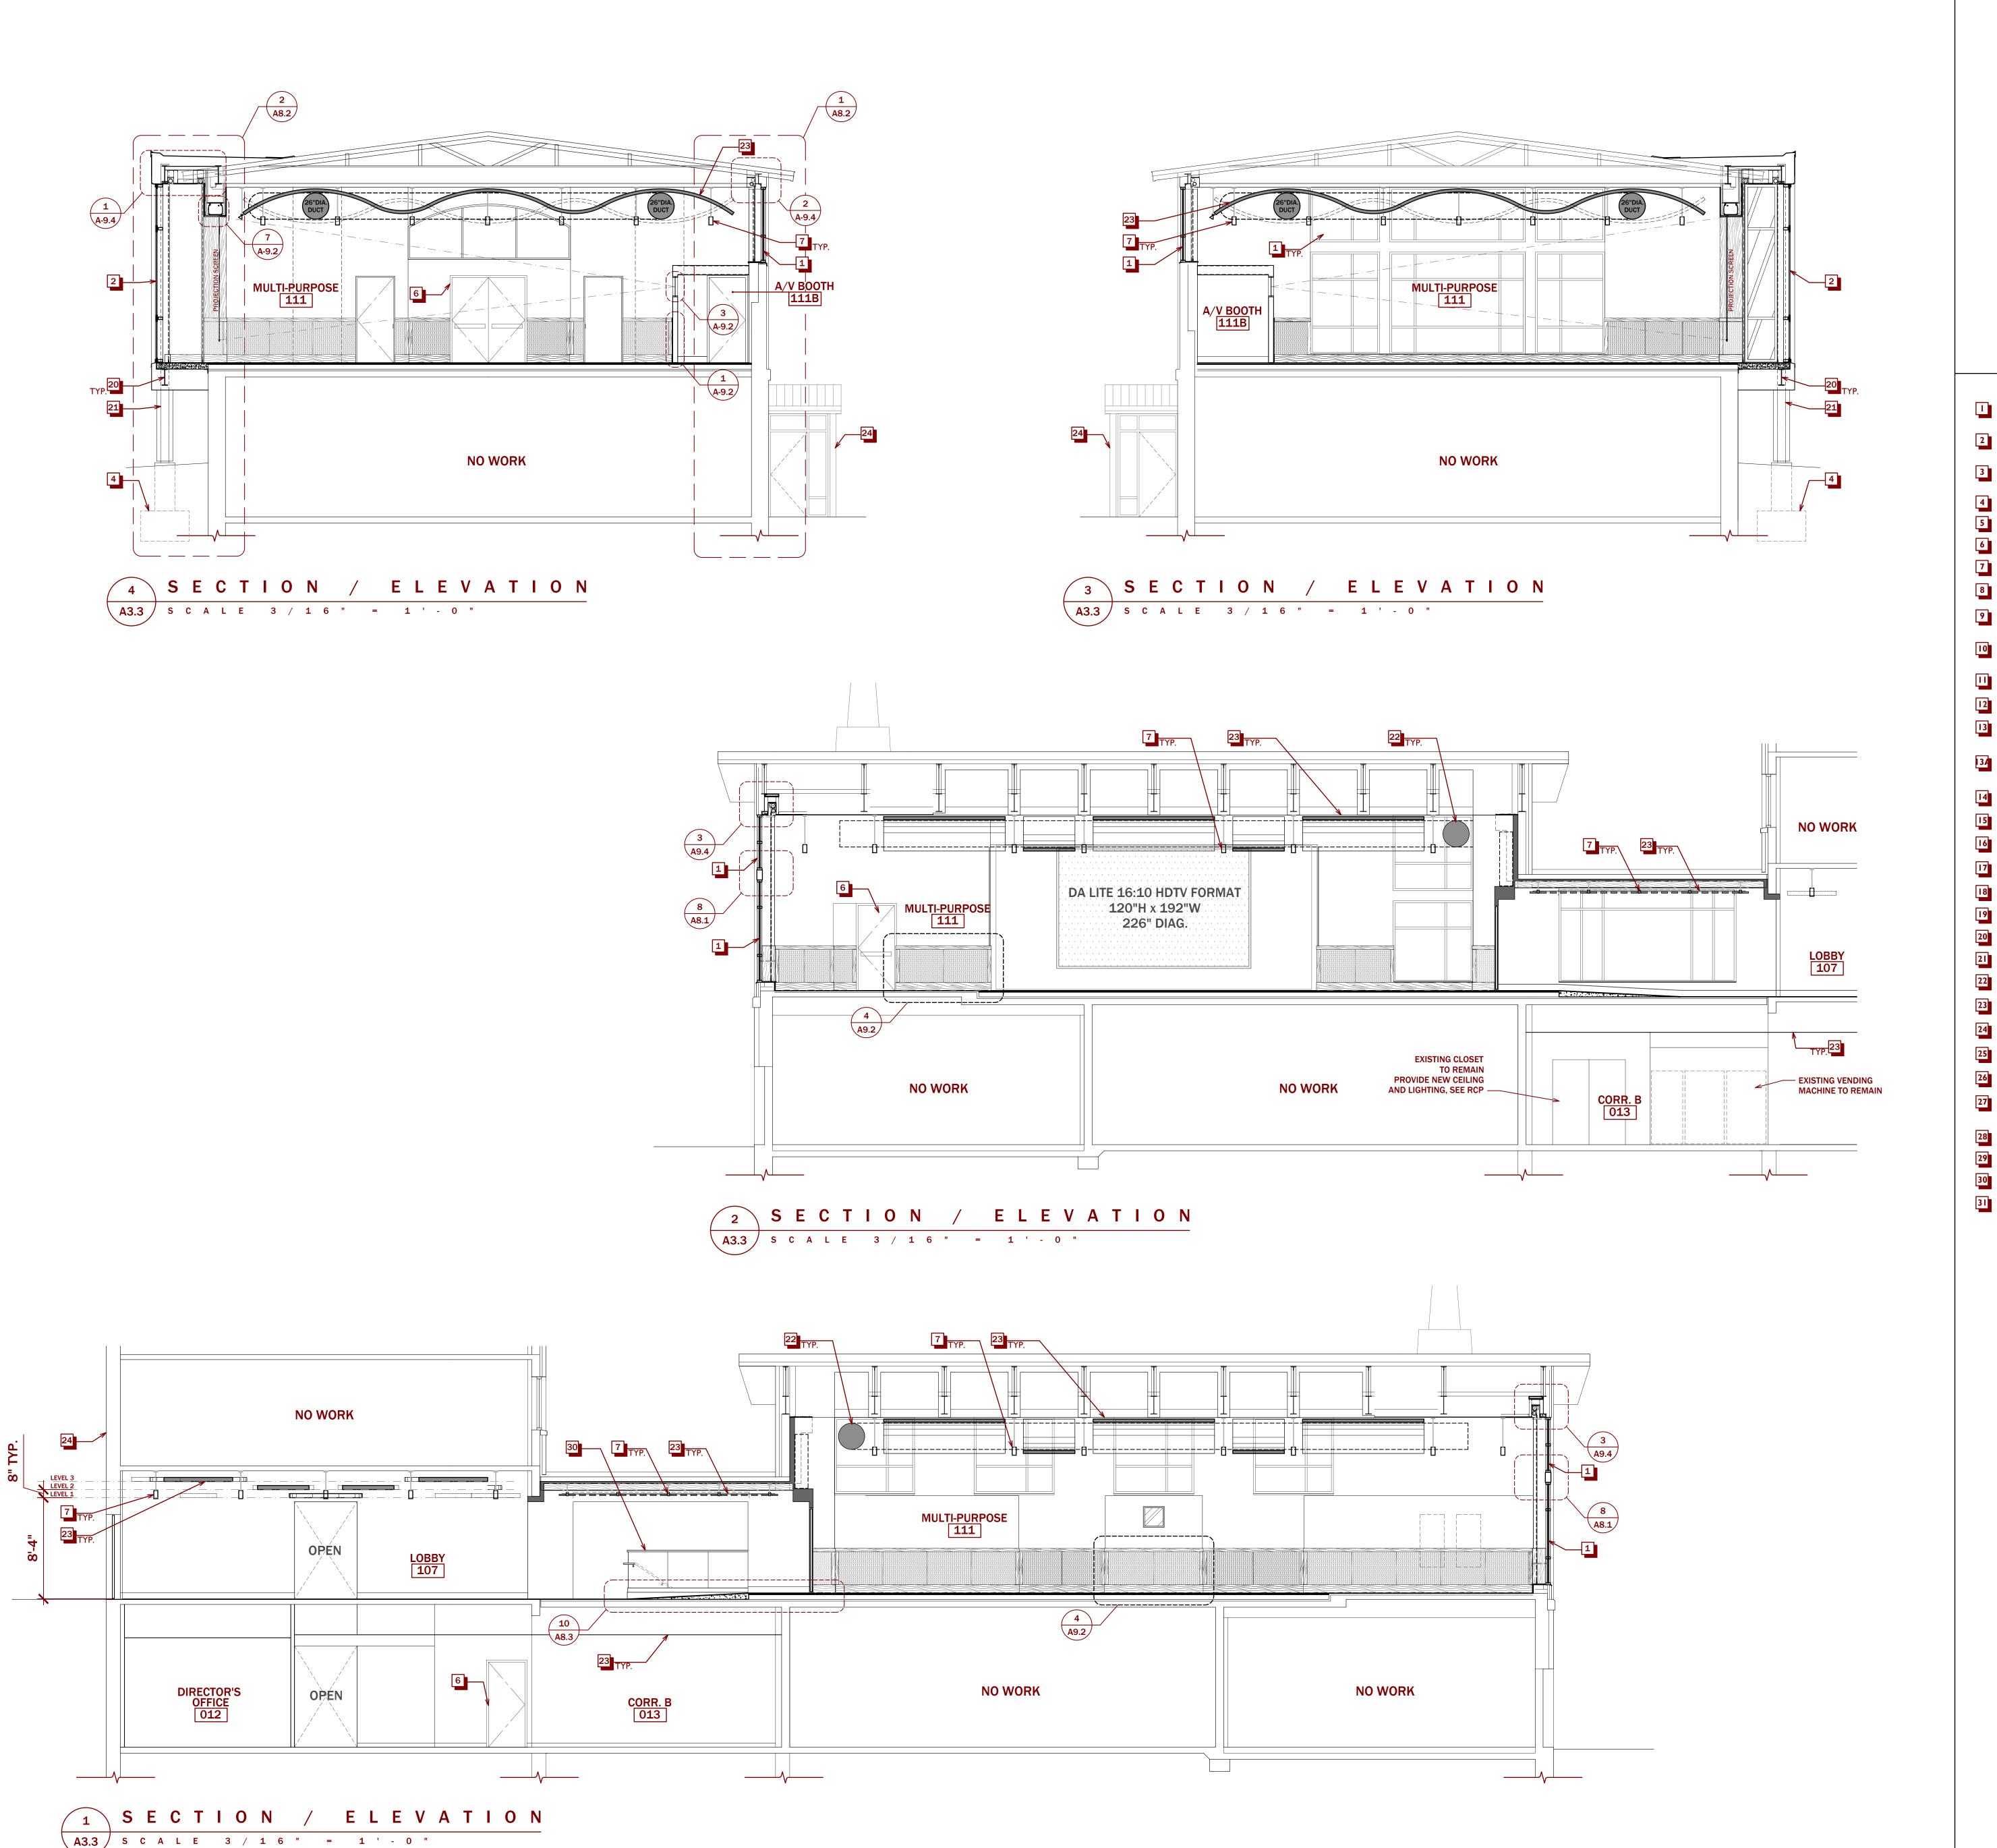

**ELEVATION & BUILDING SECTION KEYNOTES** 

- EXTERIOR ALUMINUM STOREFRONT SYSTEM WITH 1" INSULATING GLAZING AS PER SPECIFICATIONS AND DETAILS. (COLOR: DARK BRONZE)
- EXTERIOR ALUMINUM CURTAINWALL SYSTEM WITH 1" INSULATING GLAZING AS PER SPECIFICATIONS AND DETAILS. (COLOR: DARK BRONZE)
- ALUMINUM RAIN WATER LEADER AS PER DRAWINGS, DETAILS, & SPECS. PROVIDE CAST IRON BOOT WHERE DOWNSPOUT MEETS GRADE (PTD. COLOR BY ARCHITECT)
- 4 FOUNDATION AS PER STRUCTURAL DWGs.
- 5 CONCRETE SLAB AS PER STRUCTURAL DRAWINGS AND DETAILS.
- DOOR AS PER DOOR SCHEDULE & SPECS.
- LIGHT FIXTURE AS PER RCP & ELECTRICAL DRAWINGS.
- LANDSCAPE FEATURE; REFER TO LANDSCAPE AND CIVIL DRAWINGS.
- 9 EXTERIOR CAMERA LOCATION. BOX, WIRING AND TERMINATION AS PER ELECTRICAL DRAWINGS. CAMERA SUPPLIED AND INSTALLED BY OWNER'S VENDOR.
- ALUMINUM COMPOSITE PANEL AS PER DETAILS AND SPECIFICATIONS. BASIS OF DESIGN PRODUCT TO BE LAMINATORS OMEGA LITE. (COLOR: EXTRA DARK BRONZE)
- ALUMINUM FLASHING AS PER DETAILS AND SPECIFICATIONS
- METAL CANOPY WITH 8" FASCIA AS PER DETAILS AND SPECIFICATIONS
- METAL PANEL INFILL WITH LOUVER, AS PER DETAIL AND SPECIFICATIONS. METAL PANEL BASIS OF DESIGN PRODUCT TO BE LAMINATORS LAMINATORS OMEGA LITE. COLOR: TBD.
- METAL PANEL INFILL AS PER DETAILS AND SPECIFICATIONS. BASIS OF DESIGN PRODUCT TO BE LAMINATORS LAMINATORS OMEGA LITE. COLOR: TBD.
- 5" COMPOSITE TRIM BY LAMBOO, DIRECT APPLIED, COLOR/FINISH: TBD (ALTERNATE)
- 15 NEW TPO ROOF AS PER SPECIFICATION AND DETAILS (ALTERNATE)
- 16 NEW CONCRETE STAIR WITH GUARDS/ HANDRAILS
- BREAK METAL FASCIA, SEE DET. 8/A8.2 (COLOR BY ARCHITECT)
- 18 ARCHITECTURAL FINISH CONCRETE WALL, SEE SPEC
- ROOF SYSTEM AS PER DETAILS AND SPECIFICATIONS
- 20 STEEL BEAM AS PER STRUCTURAL DRAWINGS
- STEEL COLUMN AS PER STRUCTURAL DRAWINGS, CLAD EXTERIOR COLUMN IN ACM
- HVAC DUCT WORK AS PER MECHANICAL PLANS AND SPECIFICATIONS
- CEILING SYSTEM; REFER TO RCP
- **24** EXISTING TO REMAIN
- 25 EXISTING WINDOW TO REMAIN
- 26 ACM PANEL JOINT LOCATION, SEE DETAILS AND SPECIFICATIONS
- EXISTING WINDOW ON GROUND LEVEL TO BE REPLACED WITH NEW WINDOW TYPE (1) (ALTERNATE)
- 28 CONCRETE PIER, SEE STRUCT. DWGS
- NEW FASCIA AND RAKE EDGE (ALTERNATE)
- GLASS AND ALUMINUM HANDRAIL SYSTEM AS PER SPEC AND DETAILS
- 31 STAIR AS PER SPEC AND DETAILS