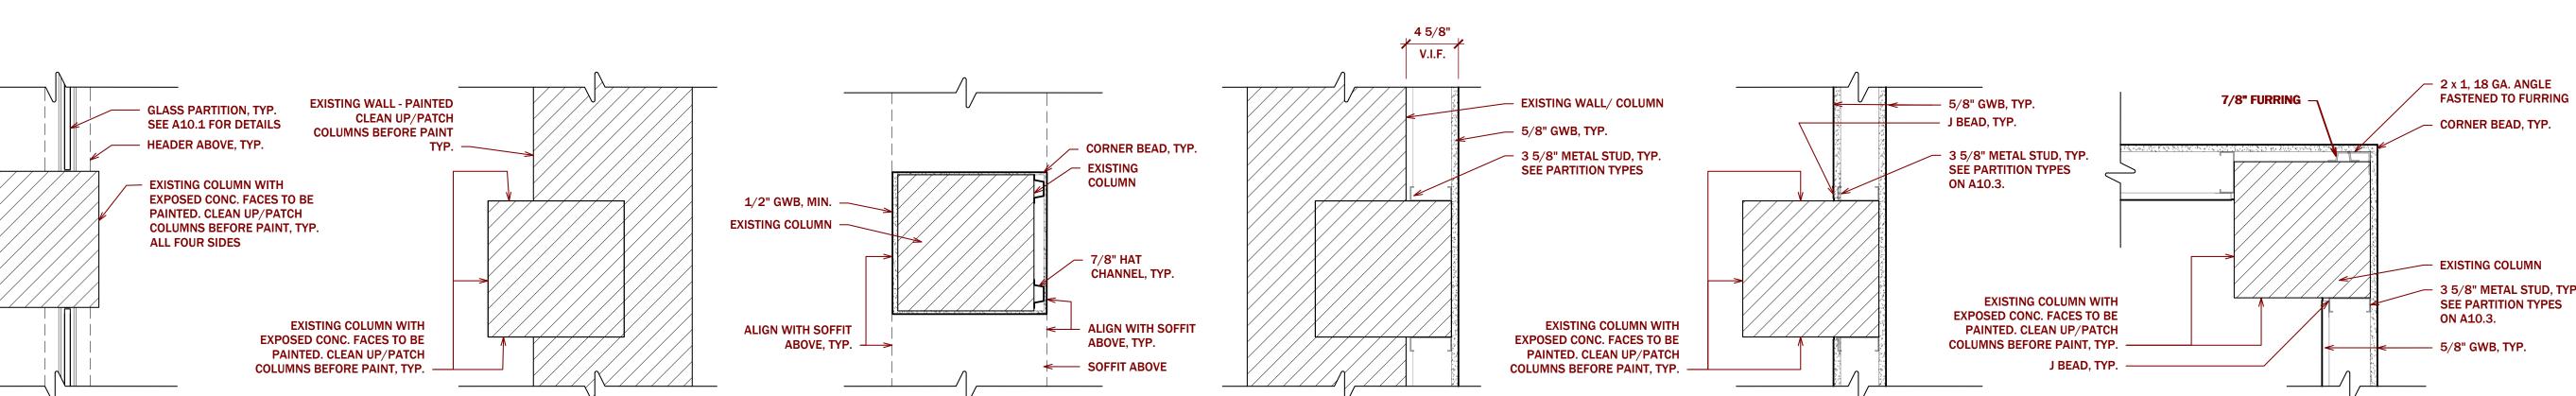

5 COLUMN PLAN DETAIL (4 COLUMN PLAN DETAIL (3 COLUMN PLAN DETAIL (2 COLUMN PLAN DETAIL A4.2 SCALE 1 1/2" = 1'-0" A4.2 SCALE 1 1/2" = 1'-0" A4.2 SCALE 1 1/2" = 1'-0" A4.2 SCALE 1 1/2" = 1'-0"

COLUMN PLAN DETAIL