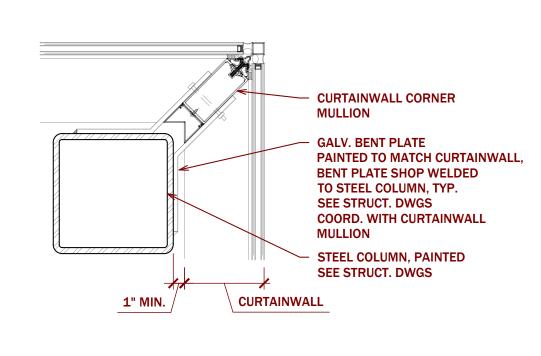

5 COLUMN PLAN DETAIL (4 COLUMN PLAN DETAIL (3 COLUMN PLAN DETAIL (2 COLUMN PLAN DETAIL A4.2 SCALE 1 1/2" = 1'-0" A4.2 SCALE 1 1/2" = 1'-0" A4.2 SCALE 1 1/2" = 1'-0" A4.2 SCALE 1 1/2" = 1'-0"

COLUMN PLAN DETAIL





## GENERAL FLOOR PLAN NOTES

- I. GWB INTERIOR PARTITIONS ARE TYPE  $\langle I \rangle$  UNLESS OTHERWISE NOTED. REFER TO DRAWINGS A4.1 & A4.2 FOR INTERIOR PARTITION LAYOUT DIMENSIONS.
- SEE A10.3 FOR PARTITION TYPES
- 2. F.E. = FIRE EXTINGUISHER
- 3. F.E.C. = FIRE EXTINGUISHER CABINET 4. REFER TO SHEET A10.1 FOR DOOR SCHEDULE igoplus
- 5. REFER TO SHEET A10.2 FOR EXTERIOR WINDOW SCHEDULE
- 6. REFER TO SHEET A10.2 FOR INTERIOR WINDOW SCHEDULE
- 7. REFER TO SHEET SERIES All FOR FINISH PLANS & SCHEDULE
- 8. REFER TO DRAWINGS A4.1 & A4.2 FOR LARGER SCALE FLOOR PLANS INCLUDIN