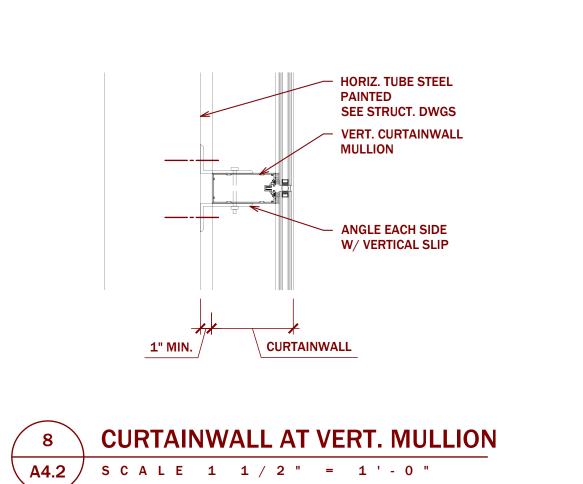

5 COLUMN PLAN DETAIL (4 COLUMN PLAN DETAIL (3 COLUMN PLAN DETAIL (2 COLUMN PLAN DETAIL A4.2 SCALE 1 1/2" = 1'-0" A4.2 SCALE 1 1/2" = 1'-0" A4.2 SCALE 1 1/2" = 1'-0" A4.2 SCALE 1 1/2" = 1'-0"

COLUMN PLAN DETAIL





## GENERAL FLOOR PLAN NOTES

- I. GWB INTERIOR PARTITIONS ARE TYPE  $\langle I \rangle$  UNLESS OTHERWISE NOTED. REFER TO DRAWINGS A4.1 & A4.2 FOR INTERIOR PARTITION LAYOUT DIMENSIONS.
- SEE A10.3 FOR PARTITION TYPES
- 2. F.E. = FIRE EXTINGUISHER
- 3. F.E.C. = FIRE EXTINGUISHER CABINET 4. REFER TO SHEET A10.1 FOR DOOR SCHEDULE igoplus
- 5. REFER TO SHEET A10.2 FOR EXTERIOR WINDOW SCHEDULE
- 6. REFER TO SHEET A10.2 FOR INTERIOR WINDOW SCHEDULE
- 7. REFER TO SHEET SERIES All FOR FINISH PLANS & SCHEDULE
- 8. REFER TO DRAWINGS A4.1 & A4.2 FOR LARGER SCALE FLOOR PLANS INCLUD