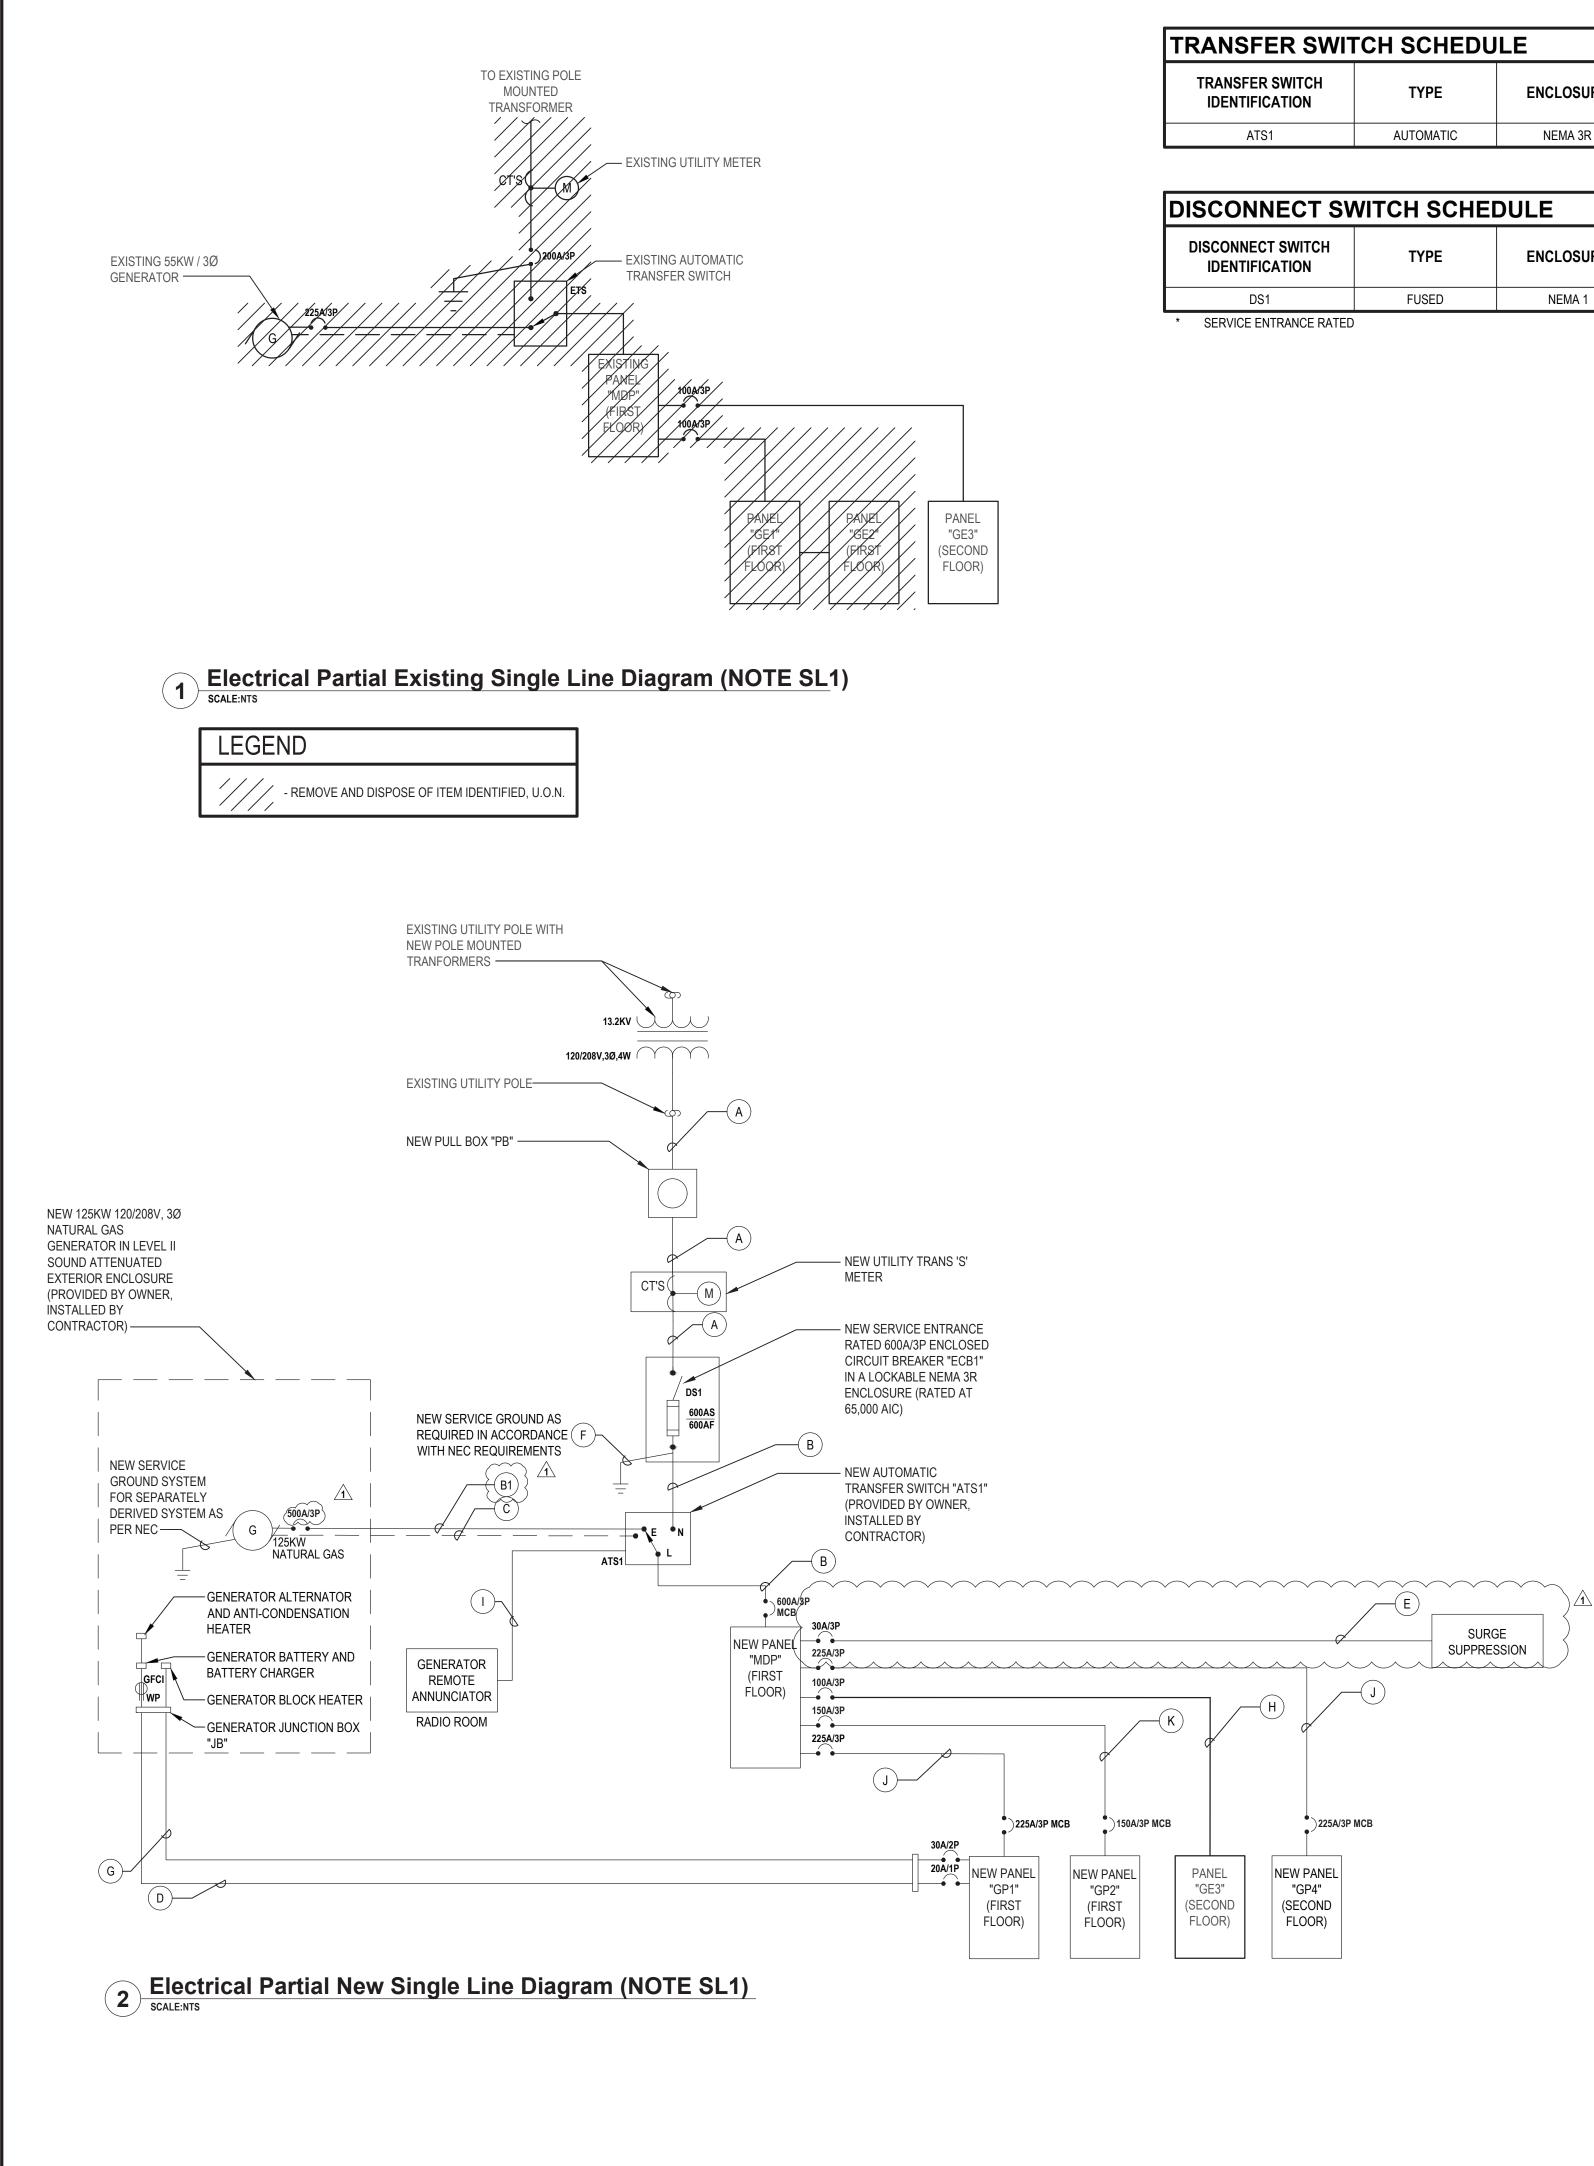

| TRANSFER SWITCH SCHEDULE          |           |           |       |       |       |      |
|-----------------------------------|-----------|-----------|-------|-------|-------|------|
| TRANSFER SWITCH<br>IDENTIFICATION | TYPE      | ENCLOSURE | VOLTS | PHASE | POLES | AMPS |
| ATS1                              | AUTOMATIC | NEMA 3R   | 208   | 3Ø    | 4     | 600A |

| DISCONNECT SWITCH SCHEDULE          |       |           |       |       |                 |             |
|-------------------------------------|-------|-----------|-------|-------|-----------------|-------------|
| DISCONNECT SWITCH<br>IDENTIFICATION | ТҮРЕ  | ENCLOSURE | VOLTS | POLES | FRAME SIZE AMPS | FUSE RATING |
| DS1                                 | FUSED | NEMA 1    | 240   | 4*    | 600A            | 600A        |
|                                     |       |           |       |       |                 |             |

| SINGLE | LINE DIAGRAM FEEDER SCHEDULE                                                                                                                          |          |
|--------|-------------------------------------------------------------------------------------------------------------------------------------------------------|----------|
| FEEDER | CONDUCTOR AND CONDUITS FEEDER SCHEDULE                                                                                                                |          |
| A      | 2 SETS OF 4-350 MCM IN (2) 3-1/2" E.C. (PVC SCHEDULE 80)(EXTERIOR)                                                                                    |          |
| B      | 2 SETS OF 4-350 MCM + #1 AWG GND IN (2) 4" E.C.                                                                                                       |          |
| (B1)   | 2 SETS OF 4-250 MCM + #4 AWG GND IN (2) 3" E.C.                                                                                                       |          |
| C      | 10"#14"AWG + BELDEN '9279' CABLE 1""E.C.(PVC SCHEDULE 80) (EXTERIOR) AND 1" EMT<br>(INTERIOR)                                                         |          |
|        | 2 #12 AWG + #12 AWG GND IN 3/4" E.C. (FOR BATTERY CHARGER, ANTI-CONDENSATION<br>HEATER AND RECERTACLES) PVC SCHEDULE 80 (EXTERIOR) AND EMT (INTERIOR) |          |
| E      | 4 #10 AWG + #10 AWG GND IN 3/4" E.C.                                                                                                                  |          |
| F      | NÈW ŜERVICE GROUND FOR SEPARATELY DERIVED SYSTEM AS PER NEC.                                                                                          | <i>y</i> |
| G      | 2 #10 AWG + #10 AWG GND IN 3/4" PVC SCHEDULE 80 (EXTERIOR) AND EMT (INTERIOR)                                                                         |          |
| Н      | 4 #1/0 AWG + #6 AWG GND IN 2" E.C.                                                                                                                    |          |
|        | BELDEN '9279' CABLE IN 3/4" E.C. (RUN CONTINUOUS FROM GENERATOR)                                                                                      | }        |
| L      | 4 #4/0 AWG + #4 AWG GND IN 3" E.C.                                                                                                                    |          |
| K      | 4 #1/0 AWG + #6 AWG GND IN 2" E.C.                                                                                                                    |          |
|        |                                                                                                                                                       |          |

## SINGLE LINE DIAGRAM NOTES:

SL1. CONTRACTOR SHALL COORDINATE ALL ELECTRICAL SHUTDOWN WITH CON EDISON AND THE CLIENT AS REQUIRED. CONTRACTOR SHALL COMPLETE ALL APPLICATIONS AND PAY RELATED FEES REQUIRED FOR SHUTDOWN.