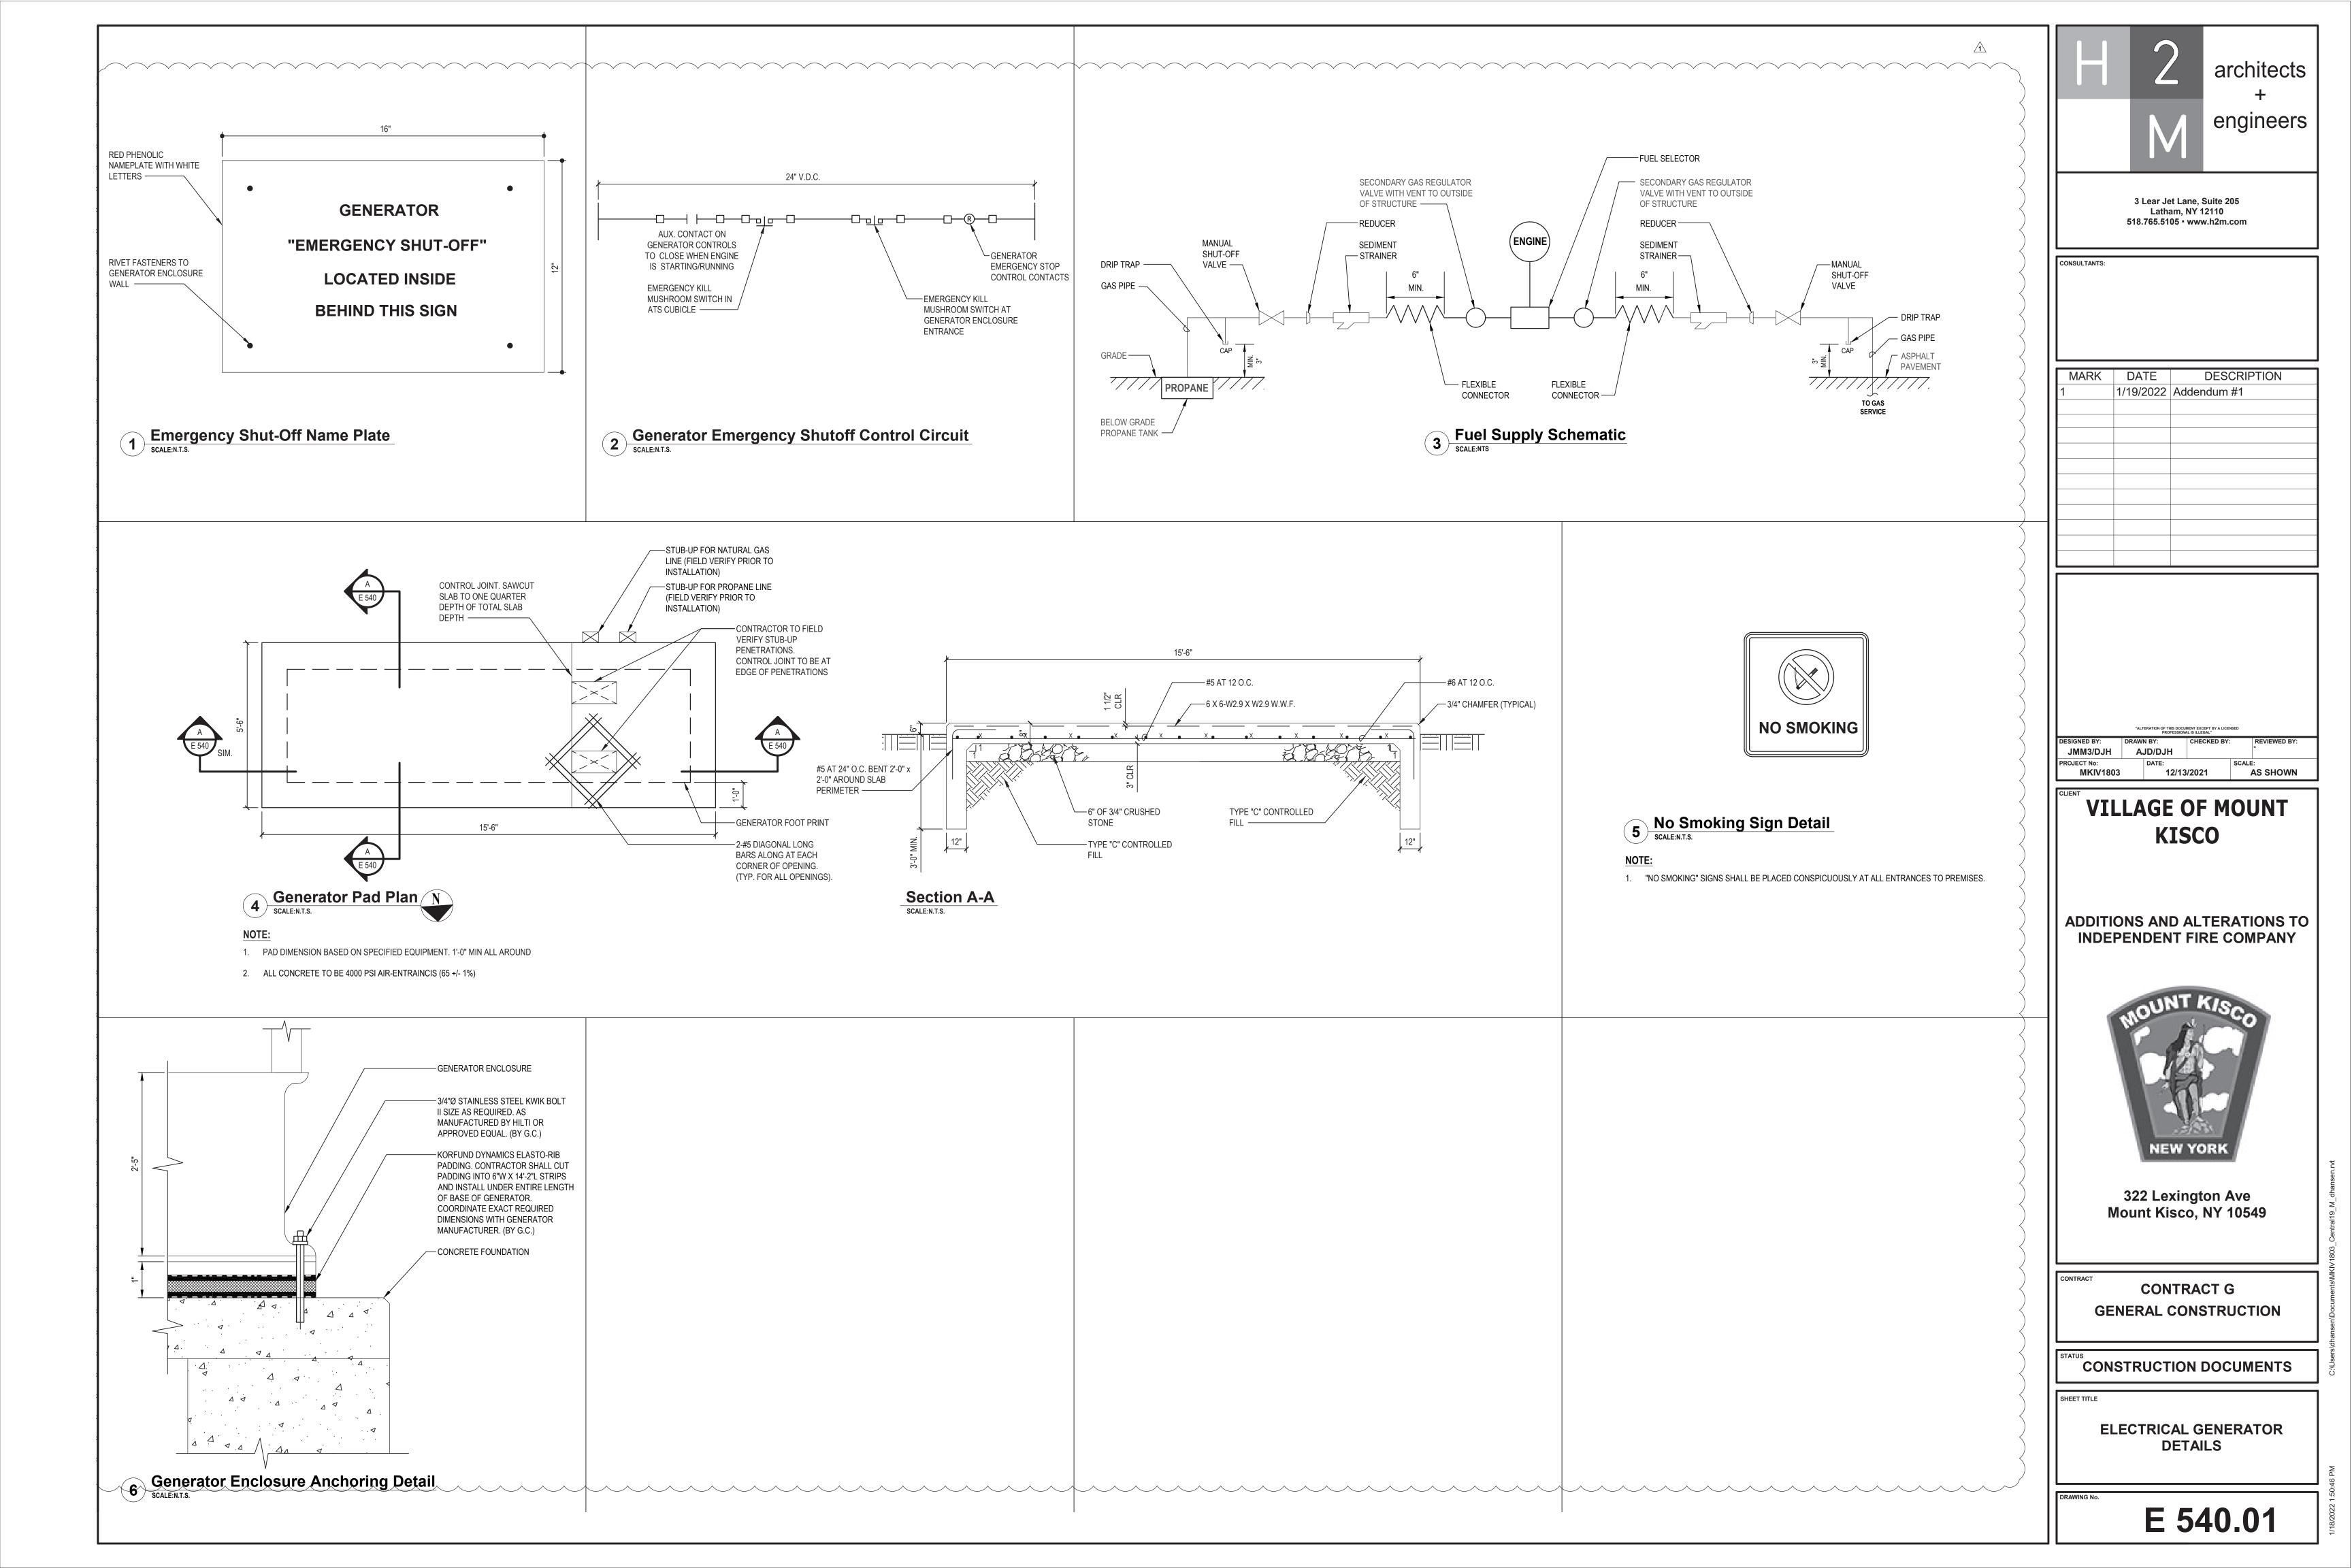

| TRANSFER SWITCH SCHEDULE          |           |           |       |       |       |      |
|-----------------------------------|-----------|-----------|-------|-------|-------|------|
| TRANSFER SWITCH<br>IDENTIFICATION | TYPE      | ENCLOSURE | VOLTS | PHASE | POLES | AMPS |
| ATS1                              | AUTOMATIC | NEMA 3R   | 208   | 3Ø    | 4     | 600A |

| DISCONNECT SWITCH SCHEDULE          |       |           |       |       |                 |             |
|-------------------------------------|-------|-----------|-------|-------|-----------------|-------------|
| DISCONNECT SWITCH<br>IDENTIFICATION | ТҮРЕ  | ENCLOSURE | VOLTS | POLES | FRAME SIZE AMPS | FUSE RATING |
| DS1                                 | FUSED | NEMA 1    | 240   | 4*    | 600A            | 600A