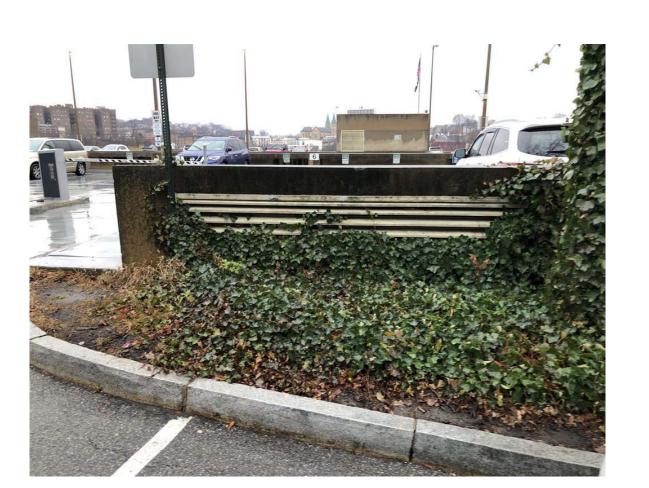

## **KEYNOTE DEMOLITION LEGEND**

- D-10 EXISTING CONCRETE WALLS, CMU WALLS AND UNDERSIDE OF STRUCTURAL TEES TO BE POWERWASHED THROUGHOUT THE ENTIRE TIER, TYP. REFER TO THE STRUCTURAL/RESTORATIONS DRAWINGS AND COORDINATE.
- D-28 POWERWASH ENTIRE CONCRETE EXTERIOR OF THE GARAGE AND PAINT EXISTING CONCRETE SURFACES -
- COLOR TO BE SELECTED BY ARCHITECT FROM MANUFACTURERS FULL RANGE OF COLOR. D-29 EXISTING HOLLOW METAL DOOR AND FRAME TO BE REMOVED FOR REPLACEMENT WITH NEW DOOR TO MATCH SIZE AND FUNCTION. PATCH AND PREP FOR NEW DOOR, REFER TO NEW CONSTRUCTION.
- D-30 REMOVE PORTION OF MASONRY WALL FOR NEW OPENING. PREP AND REPAIR OPENING FOR NEW CONSTRUCTION. REFER TO STRUCTURAL DRAWINGS. CONTRACTOR TO V.I.F. EXISTING WALL MOUNTED ITEMS SUCH AS ELECTRICAL, LIGHTS, SIGNAGE, FIRE STROBS, ETC. AND COORDINATE RELOCATION WITH NEW CONSTRUCTION.
- D-33 METAL PAN STAIRS TO BE SCRAPED AND PREPPED FOR NEW FINISH REFER TO STRUCTURE DRAWINGS FOR FUTHER INFORMATION.
- D-35 REMOVE ALL EXISTING SIGNS THROUGHOUT AND COORDINATE WITH NEW.
- D-40 REMOVE EXISTING DAMAGED LOUVER. REPLACE WITH NEW TO MATCH
- D-42 | ALL EXTERIOR SIGNAGE TO BE REMOVED WITHOUT DAMAGE FOR REINSTALLATION IN NEW CONSTRUCTION.
- D-43 REMOVE OVERGROWN VEGETATION. REPAIR LOUVER IF NECESSARY.

2 TOP TIER STAIR TOWER #4 D0.6 Not To Scale

3 ENTRY TO 5TH TIER STAIR #3
D0.6 Not To Scale

4 OVERGROWN VEGETATION INTO LOUVER Do.6 Not To Scale

THA Consulting, Inc. 144 Livingston Avenue New Brunswick, NJ 08901 T. 732.253.0690 www.tha-consulting.com