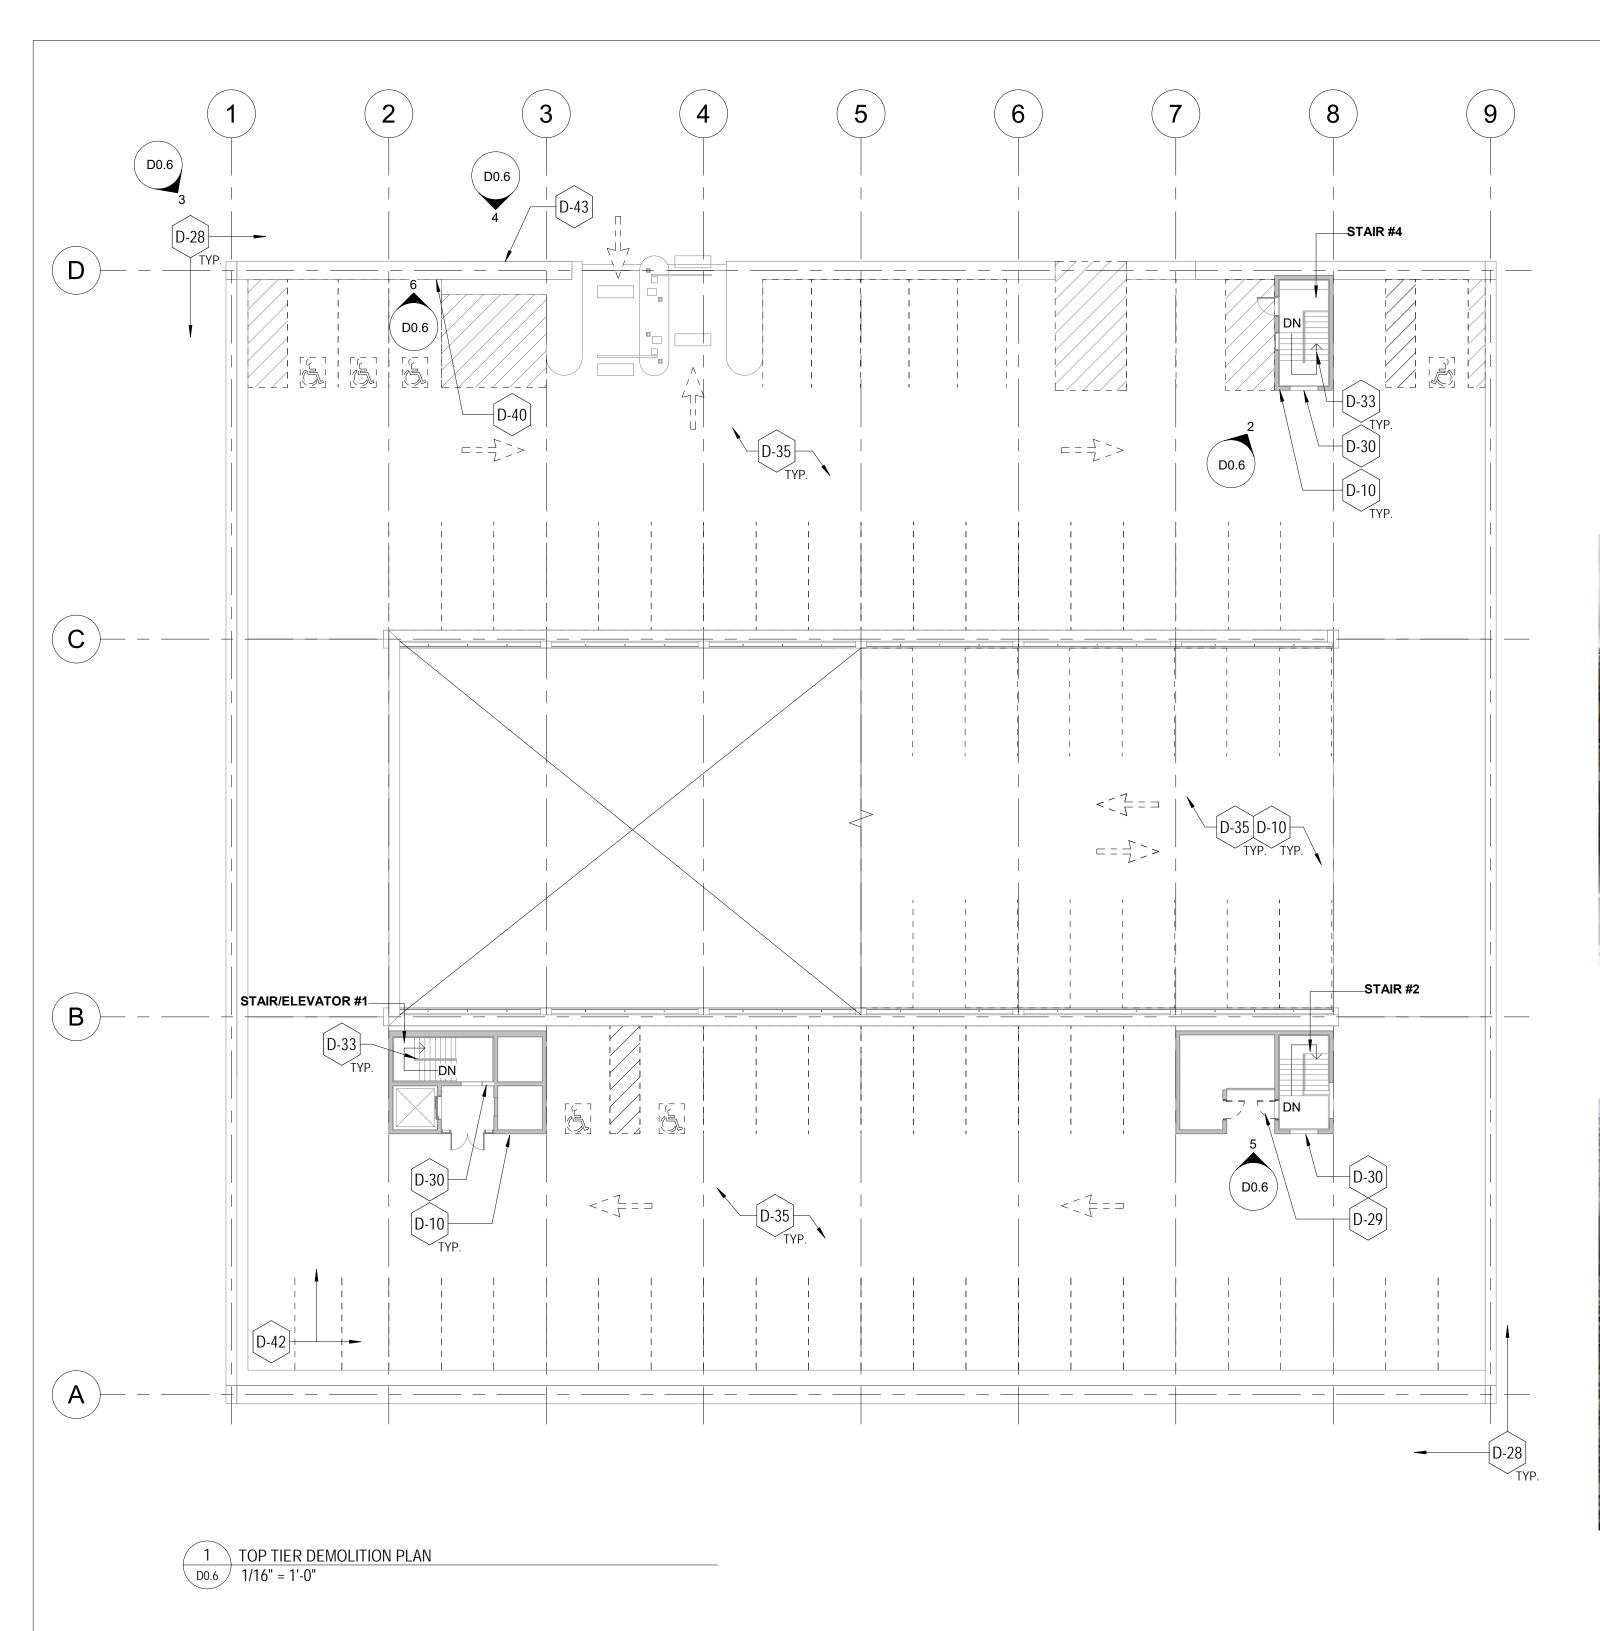

## **KEYNOTE DEMOLITION LEGEND**

- D-10 EXISTING CONCRETE WALLS, CMU WALLS AND UNDERSIDE OF STRUCTURAL TEES TO BE POWERWASHED THROUGHOUT THE ENTIRE TIER, TYP. REFER TO THE STRUCTURAL/RESTORATIONS DRAWINGS AND COORDINATE.
- D-28 POWERWASH ENTIRE CONCRETE EXTERIOR OF THE GARAGE AND PAINT EXISTING CONCRETE SURFACES -
- COLOR TO BE SELECTED BY ARCHITECT FROM MANUFACTURERS FULL RANGE OF COLOR. D-29 EXISTING HOLLOW METAL DOOR AND FRAME TO BE REMOVED FOR REPLACEMENT WITH NEW DOOR TO MATCH SIZE AND FUNCTION. PATCH AND PREP FOR NEW DOOR, REFER TO NEW CONSTRUCTION.
- D-30 REMOVE PORTION OF MASONRY WALL FOR NEW OPENING. PREP AND REPAIR OPENING FOR NEW CONSTRUCTION. REFER TO STRUCTURAL DRAWINGS. CONTRACTOR TO V.I.F. EXISTING WALL MOUNTED ITEMS SUCH AS ELECTRICAL, LIGHTS, SIGNAGE, FIRE STROBS, ETC. AND COORDINATE RELOCATION WITH NEW CONSTRUCTION.
- D-33 METAL PAN STAIRS TO BE SCRAPED AND PREPPED FOR NEW FINISH REFER TO STRUCTURE DRAWINGS FOR FUTHER INFORMATION.
- D-35 REMOVE ALL EXISTING SIGNS THROUGHOUT AND COORDINATE WITH NEW.
- D-40 REMOVE EXISTING DAMAGED LOUVER. REPLACE WITH NEW TO MATCH
- D-42 | ALL EXTERIOR SIGNAGE TO BE REMOVED WITHOUT DAMAGE FOR REINSTALLATION IN NEW CONSTRUCTION.
- D-43 REMOVE OVERGROWN VEGETATION. REPAIR LOUVER IF NECESSARY.

## SUBMISSIONS / REVISIONS BID DOCUMENTS 04/11/2022

9/21/22 1 ADDENDUM #2

TOP TIER DEMOLITION PLAN

SHEET NO.

GROUND TIER

**D0.6** 

©2022 THA CONSULTING, INC.

**ISOMETRIC - TOP** 