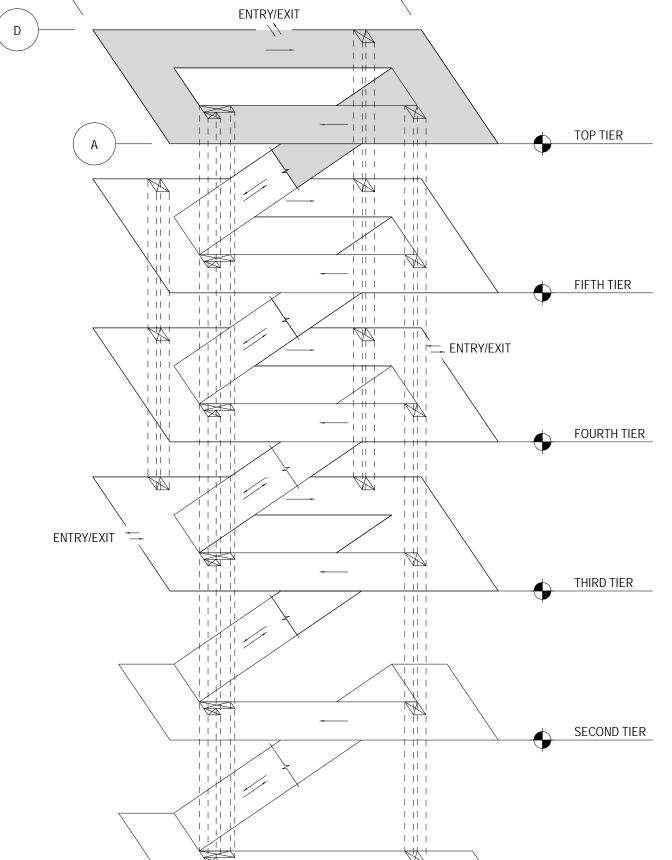

## PARKING GARAGE TOP TIER 118 New Main St,

## SUBMISSIONS / REVISIONS BID DOCUMENTS 04/11/2022

9/21/22 1 ADDENDUM #2

TOP TIER DEMOLITION PLAN

SHEET NO.

GROUND TIER

**D0.6** 

©2022 THA CONSULTING, INC.

**ISOMETRIC - TOP** 

ENTRY/EXIT

Yonkers, NY 10701

DESCRIPTION DATE