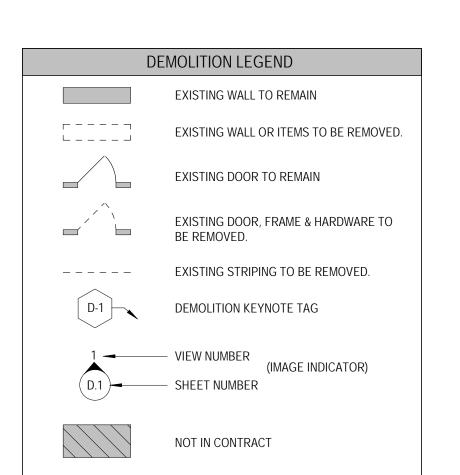

## **KEYNOTE DEMOLITION LEGEND**

- D-10 EXISTING CONCRETE WALLS, CMU WALLS AND UNDERSIDE OF STRUCTURAL TEES TO BE POWERWASHED THROUGHOUT THE ENTIRE TIER, TYP. REFER TO THE STRUCTURAL/RESTORATIONS DRAWINGS AND COORDINATE.
- D-28 POWERWASH ENTIRE CONCRETE EXTERIOR OF THE GARAGE AND PAINT EXISTING CONCRETE SURFACES -
- COLOR TO BE SELECTED BY ARCHITECT FROM MANUFACTURERS FULL RANGE OF COLOR. D-29 EXISTING HOLLOW METAL DOOR AND FRAME TO BE REMOVED FOR REPLACEMENT WITH NEW DOOR TO MATCH SIZE AND FUNCTION. PATCH AND PREP FOR NEW DOOR, REFER TO NEW CONSTRUCTION.
- D-30 REMOVE PORTION OF MASONRY WALL FOR NEW OPENING. PREP AND REPAIR OPENING FOR NEW CONSTRUCTION. REFER TO STRUCTURAL DRAWINGS. CONTRACTOR TO V.I.F. EXISTING WALL MOUNTED ITEMS SUCH AS ELECTRICAL, LIGHTS, SIGNAGE, FIRE STROBS, ETC. AND COORDINATE RELOCATION WITH NEW CONSTRUCTION.
- D-33 METAL PAN STAIRS TO BE SCRAPED AND PREPPED FOR NEW FINISH REFER TO STRUCTURE DRAWINGS FOR FUTHER INFORMATION.
- D-35 REMOVE ALL EXISTING SIGNS THROUGHOUT AND COORDINATE WITH NEW.
- D-40 REMOVE EXISTING DAMAGED LOUVER. REPLACE WITH NEW TO MATCH
- D-42 | ALL EXTERIOR SIGNAGE TO BE REMOVED WITHOUT DAMAGE FOR REINSTALLATION IN NEW CONSTRUCTION.
- D-43 REMOVE OVERGROWN VEGETATION. REPAIR LOUVER IF NECESSARY.