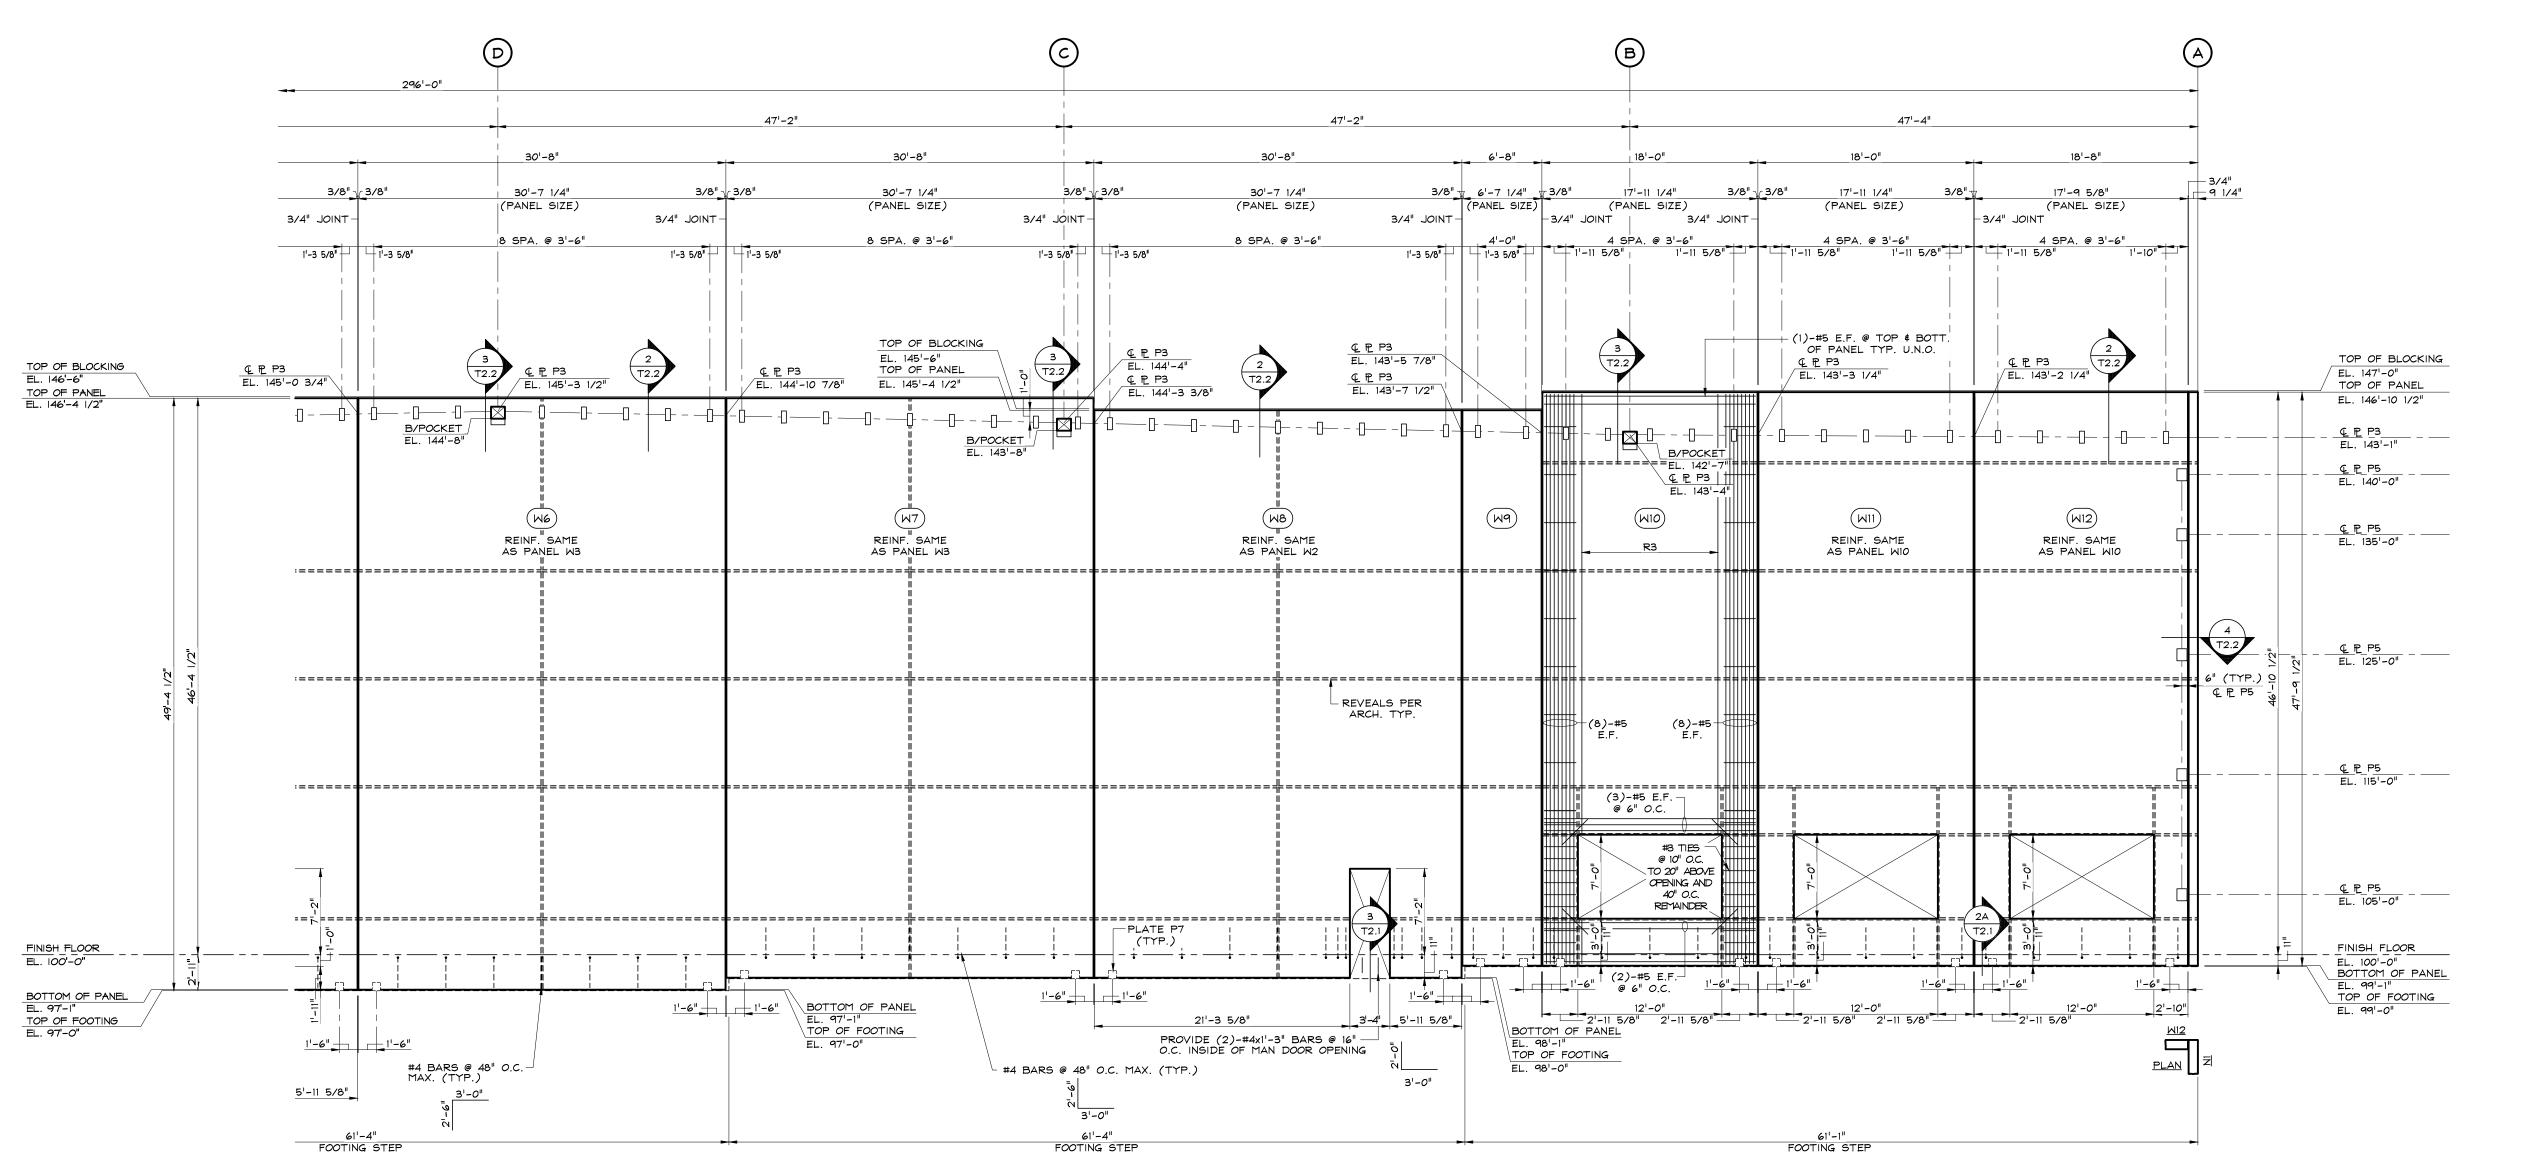

WEST ELEVATION (9 1/4" PANEL TYP. U.N.O.)

REINFORCEMENT SCHEDULE

R4 #4 BARS @ 12" O.C. VERT. #4 BARS @ 12" O.C. HORIZ.

R5 | #4 BARS @ 12" O.C. HORIZ.

#5 BARS @ 10" O.C. VERT.

#5 BARS @ 10" O.C. VERT. #4 BARS @ 10" O.C. HORIZ.

#5 BARS @ 8" O.C. VERT. #4 BARS @ 12" O.C. HORIZ.

#5 BARS @ 12" O.C. VERT. #4 BARS @ 10" O.C. HORIZ.

#5 BARS @ 10" O.C. VERT. #4 BARS @ 10" O.C. HORIZ.

#5 BARS @ 12" O.C. VERT.

#4 BARS @ 10" O.C. HORIZ.

SCALE: 1/8" = 1'-0" (LOOKING FROM INSIDE OF BUILDING ALONG COLUMN LINE I)

I. VERIFY ALL PANEL AND OPENING DIMENSIONS W/GENERAL CONTRACTOR & ARCHITECT PRIOR TO CASTING PANELS W/DOORS AND WINDOWS.

2. PROVIDE I-#5 E.F. AROUND PERIMETER OF PANEL U.N.O. 3. CONTINUE REINFORCING THROUGH KNOCK-OUT OPENINGS.

4. BLOCKING AT TOP OF WALL TO REMAIN AFTER CONSTRUCTION OF PANELS. 5. HORIZONTAL STEEL CONTINUES THROUGH PANEL LEGS AT ALL OPENINGS.

**DESIGNER / BUILDER** DESIGN/BUILD **INDUSTRIAL** 

44 SOUTH BROADWAY, SUITE 1003 WHITE PLAINS, NY 10601 P: 914.821.5535 F: 914.306.6010