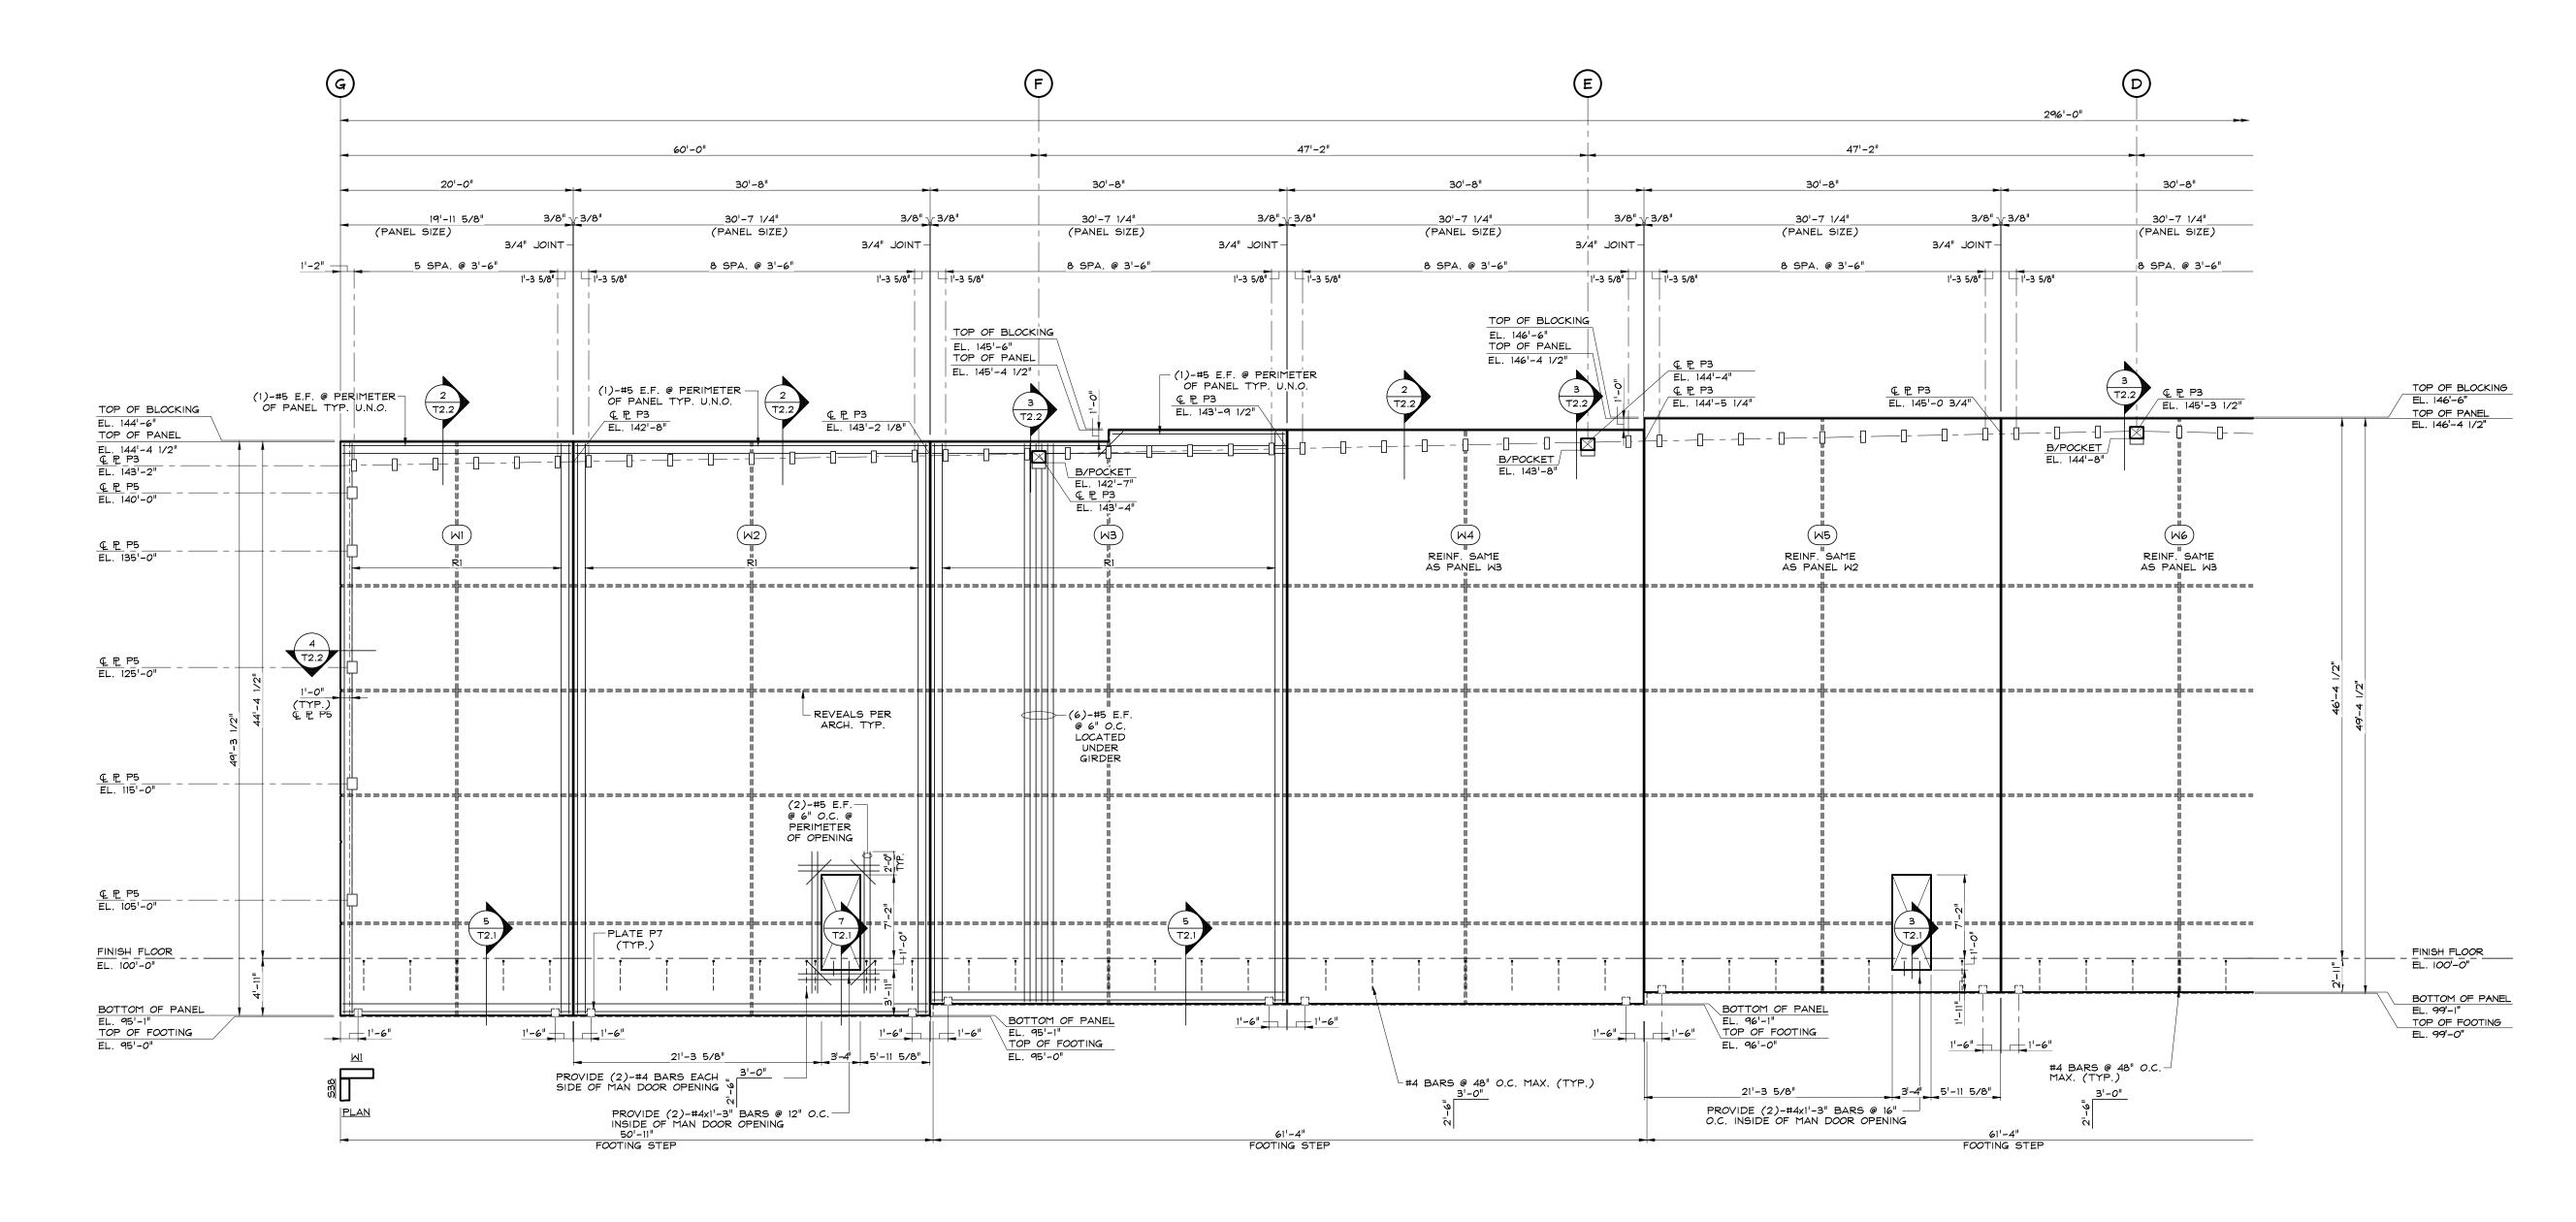

WEST ELEVATION (9 1/4" PANEL TYP. U.N.O.)

REINFORCEMENT SCHEDULE

R4 #4 BARS @ 12" O.C. VERT. #4 BARS @ 12" O.C. HORIZ.

R5 | #4 BARS @ 12" O.C. HORIZ.

#5 BARS @ 10" O.C. VERT.

#5 BARS @ 10" O.C. VERT. #4 BARS @ 10" O.C. HORIZ.

#5 BARS @ 8" O.C. VERT. #4 BARS @ 12" O.C. HORIZ.

#5 BARS @ 12" O.C. VERT. #4 BARS @ 10" O.C. HORIZ.

#5 BARS @ 10" O.C. VERT. #4 BARS @ 10" O.C. HORIZ.

#5 BARS @ 12" O.C. VERT.

#4 BARS @ 10" O.C. HORIZ.

SCALE: 1/8" = 1'-0" (LOOKING FROM INSIDE OF BUILDING ALONG COLUMN LINE I)

I. VERIFY ALL PANEL AND OPENING DIMENSIONS W/GENERAL CONTRACTOR & ARCHITECT PRIOR TO CASTING PANELS W/DOORS AND WINDOWS.

2. PROVIDE I-#5 E.F. AROUND PERIMETER OF PANEL U.N.O. 3. CONTINUE REINFORCING THROUGH KNOCK-OUT OPENINGS.

4. BLOCKING AT TOP OF WALL TO REMAIN AFTER CONSTRUCTION OF PANELS. 5. HORIZONTAL STEEL CONTINUES THROUGH PANEL LEGS AT ALL OPENINGS.

**DESIGNER / BUILDER** DESIGN/BUILD **INDUSTRIAL** 

44 SOUTH BROADWAY, SUITE 1003 WHITE PLAINS, NY 10601 P: 914.821.5535 F: 914.306.6010