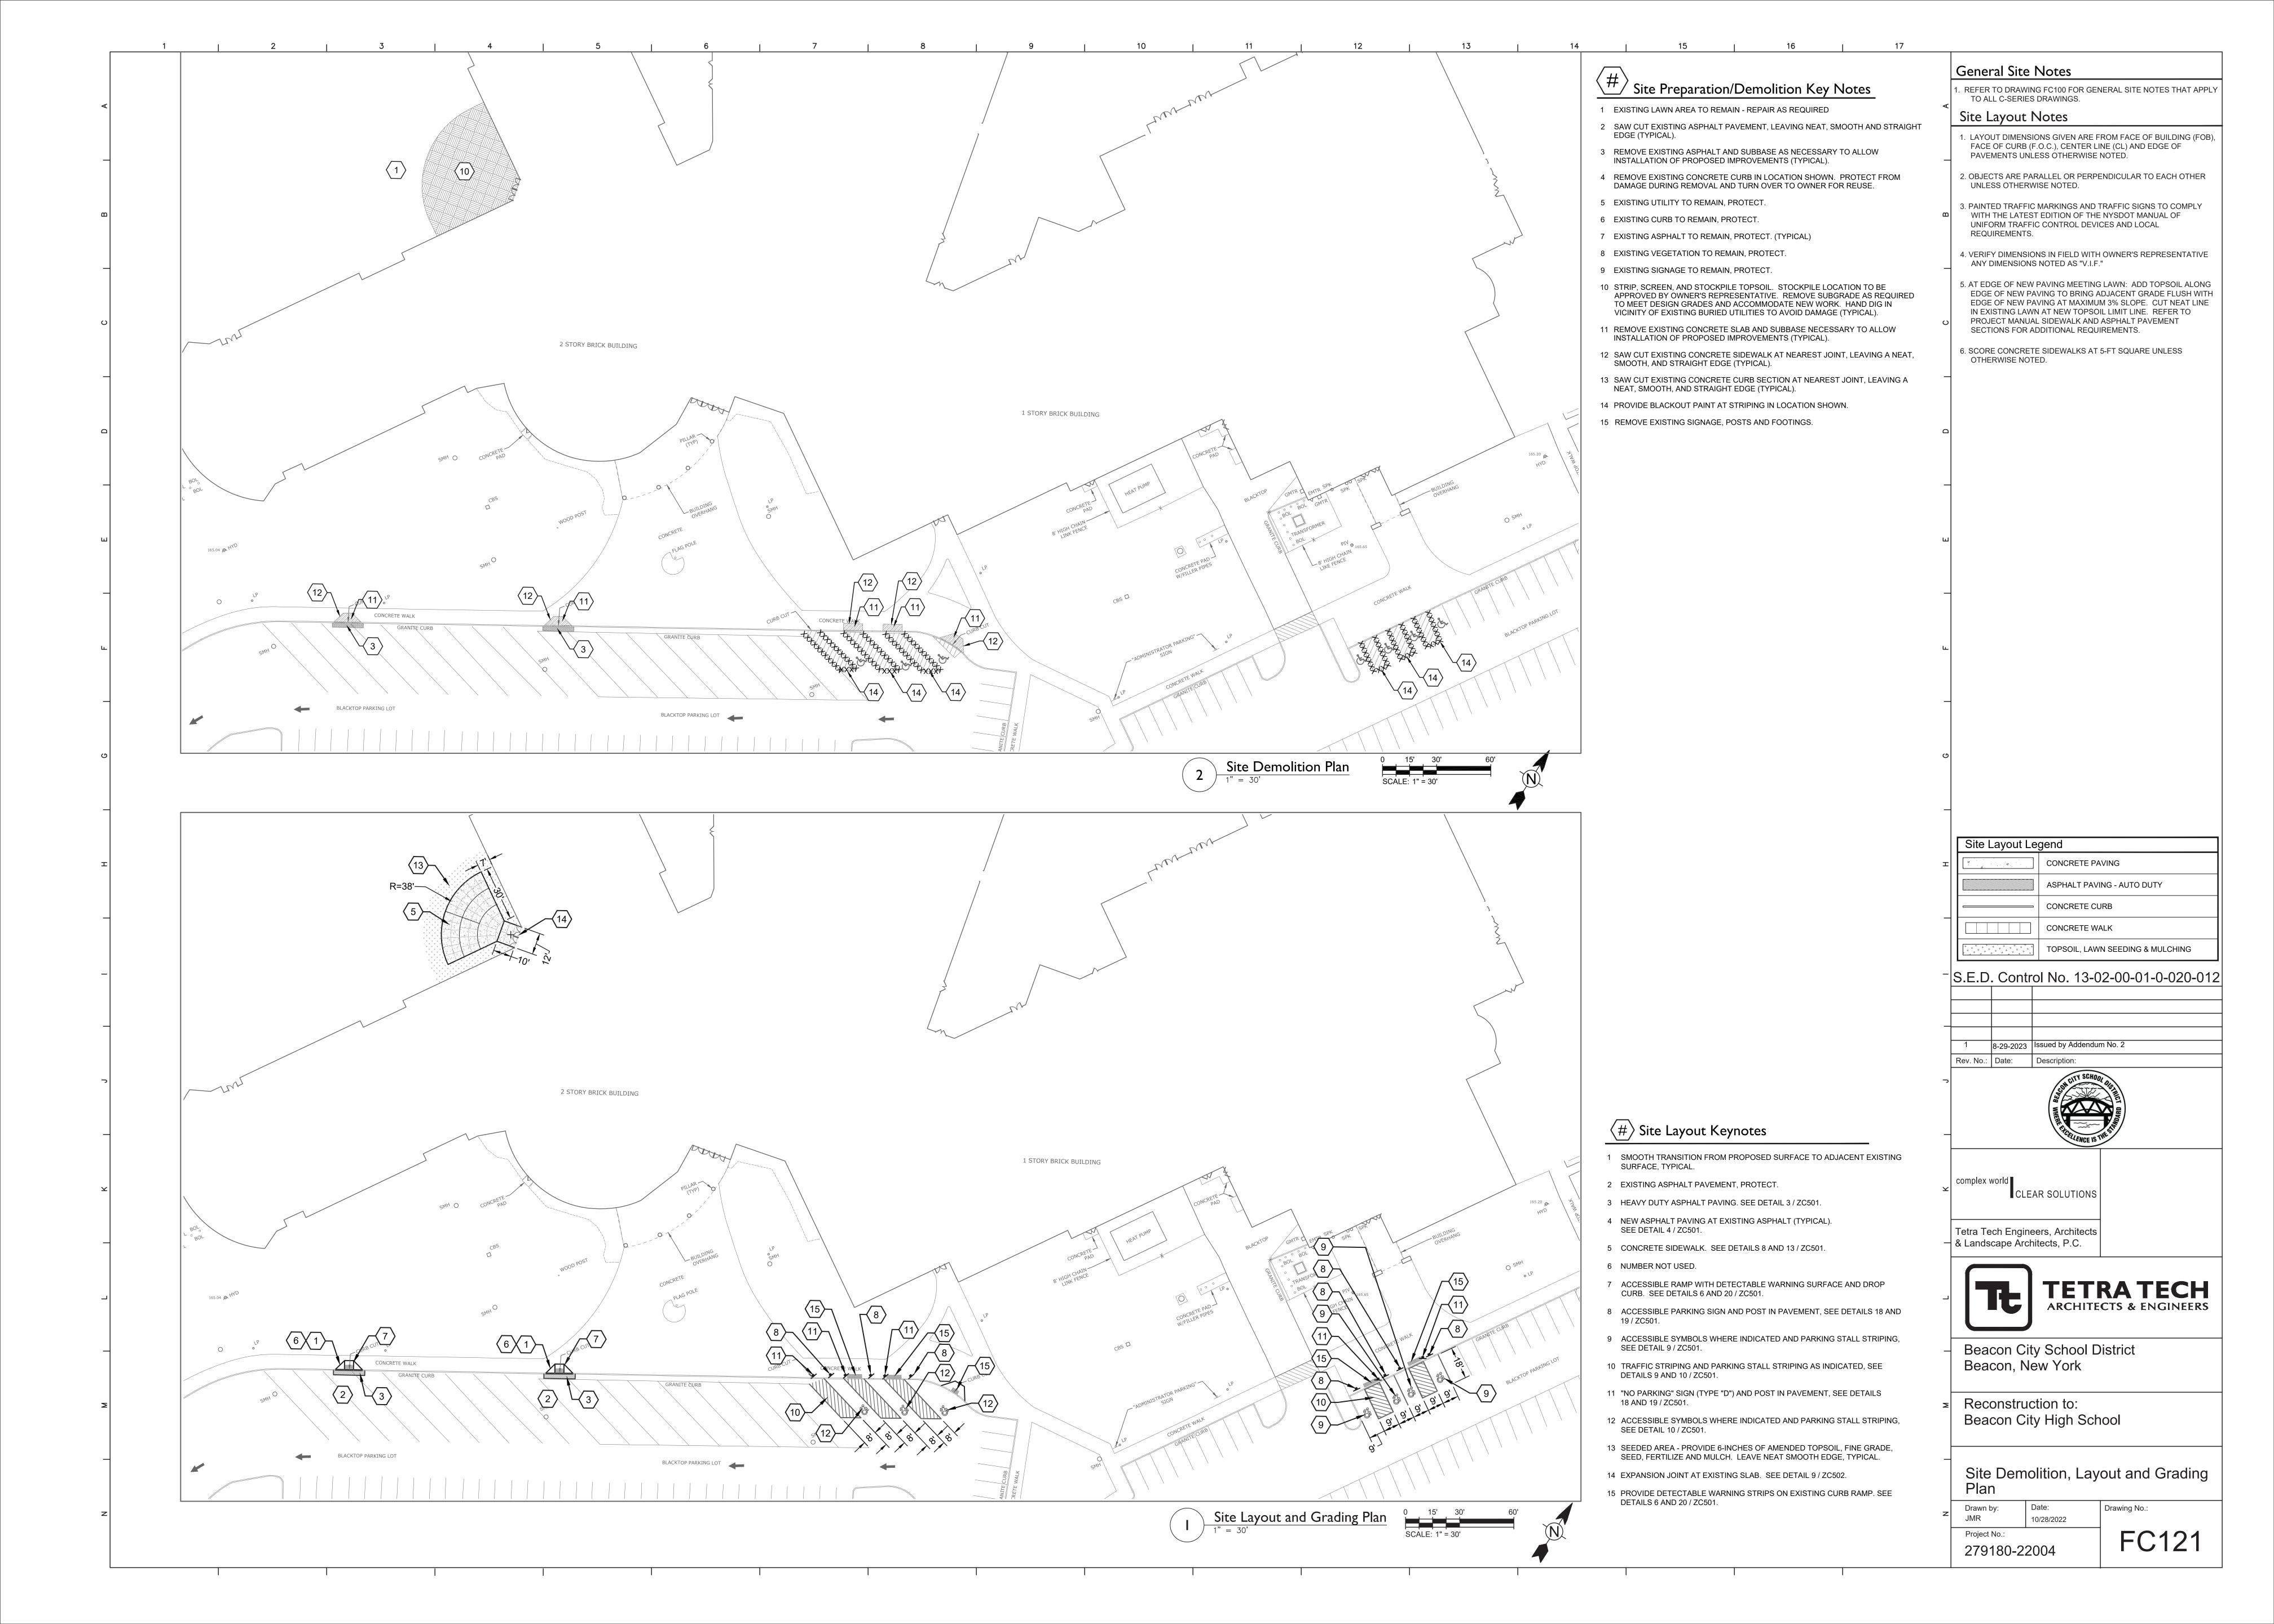

XREFS: NONE

PROJECT NUMBER: 21.1761

SANITARY MANHOLE
SPRINKLER HOOK UP

UNKNOWN MANHOLE
BUILDING OVERHANG

UMH ()

\_\_\_\_\_\_

TOP & BOTTOM CURB ELEVATION

UNDERGROUND SANITARY LINE

UNDERGROUND STORM LINE

## MAP NOTES:

- Topographic information shown hereon was compiled from an actual field survey conducted during the month of February, 2022.
- 2. North orientation is referenced to Grid North and is based on the New York State Plane Coordinate System, East Zone, NAD 83/2011 epoch 2010.00.
- 3. Vertical datum shown hereon is NAVD 88 and was obtained from GPS observations using Newburgh CORS.
- 4. The location of underground improvements or encroachments, if any exist, or as shown hereon, are not certified. There may be underground utilities, the existence of which are not known to the undersigned. Size and location of all underground utilities and structures must be verified by the appropriate authorities. Dig Safely New York must be notified prior to conducting test borings, excavation and construction.