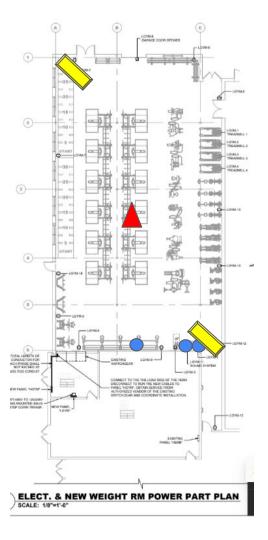

- 1 data run in ceiling for internet access points
- 2 data runs for cameras

- -2 data runs for teacher/sound station area
- 1- data run for IP Speaker with strobe. Installed upper portion of wall