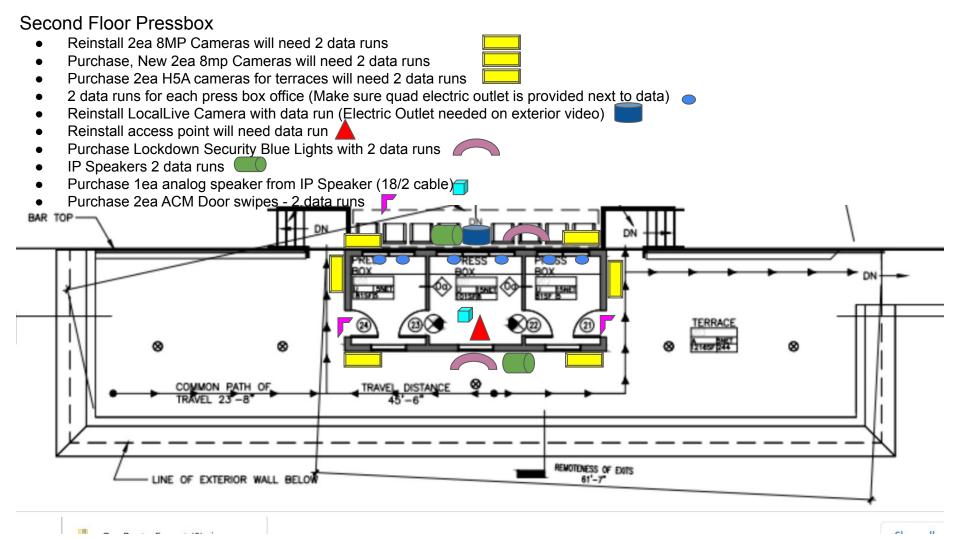

## NRCSD Stadium Press Box and Weight Room Data Needs



## 1st Floor Press Box

- Mounted Network Box- receives LAN fiber/Switch receive scoreboard fiber (Supply Quad Outlet)
- Concession Stand 2 CAT 6- runs (Supply Outlets next to data runs)
  1 AP Run
- Cameras
  - H5A MP Camera Bathroom
  - H5A MP Concession EntrangeH5A MP Storage Entrance
- Items that need to purchased: All data runs, 3 cameras, 1 AP
- Add 1 analog speaker from IP Speaker (18/2 cable)
- Purchase 4ea ACM Door swipes 4 data runs
- Total of 10 Cat 6 runs







- 1 data run in ceiling for internet access points
- 2 data runs for cameras

- -2 data runs for teacher/sound station area
- 1- data run for IP Speaker with strobe. Installed upper portion of wall