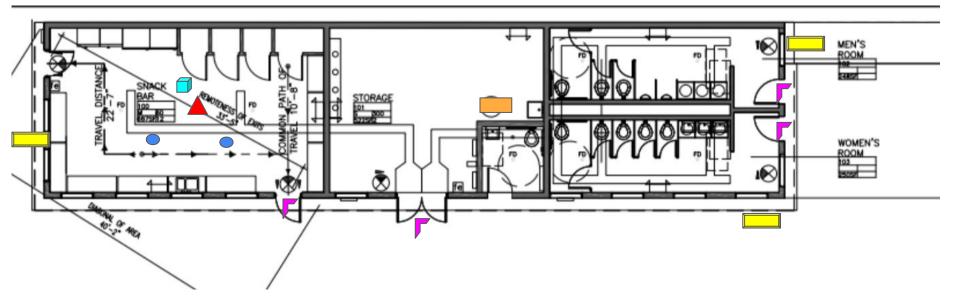

## 1st Floor Press Box

- Mounted Network Box- receives LAN fiber/Switch receive scoreboard fiber (Supply Quad Outlet)
- Concession Stand 2 CAT 6- runs (Supply Outlets next to data runs)
  1 AP Run
- Cameras
  - H5A MP Camera Bathroom
  - H5A MP Concession EntrangeH5A MP Storage Entrance
- Items that need to purchased: All data runs, 3 cameras, 1 AP
- Add 1 analog speaker from IP Speaker (18/2 cable)
- Purchase 4ea ACM Door swipes 4 data runs
- Total of 10 Cat 6 runs