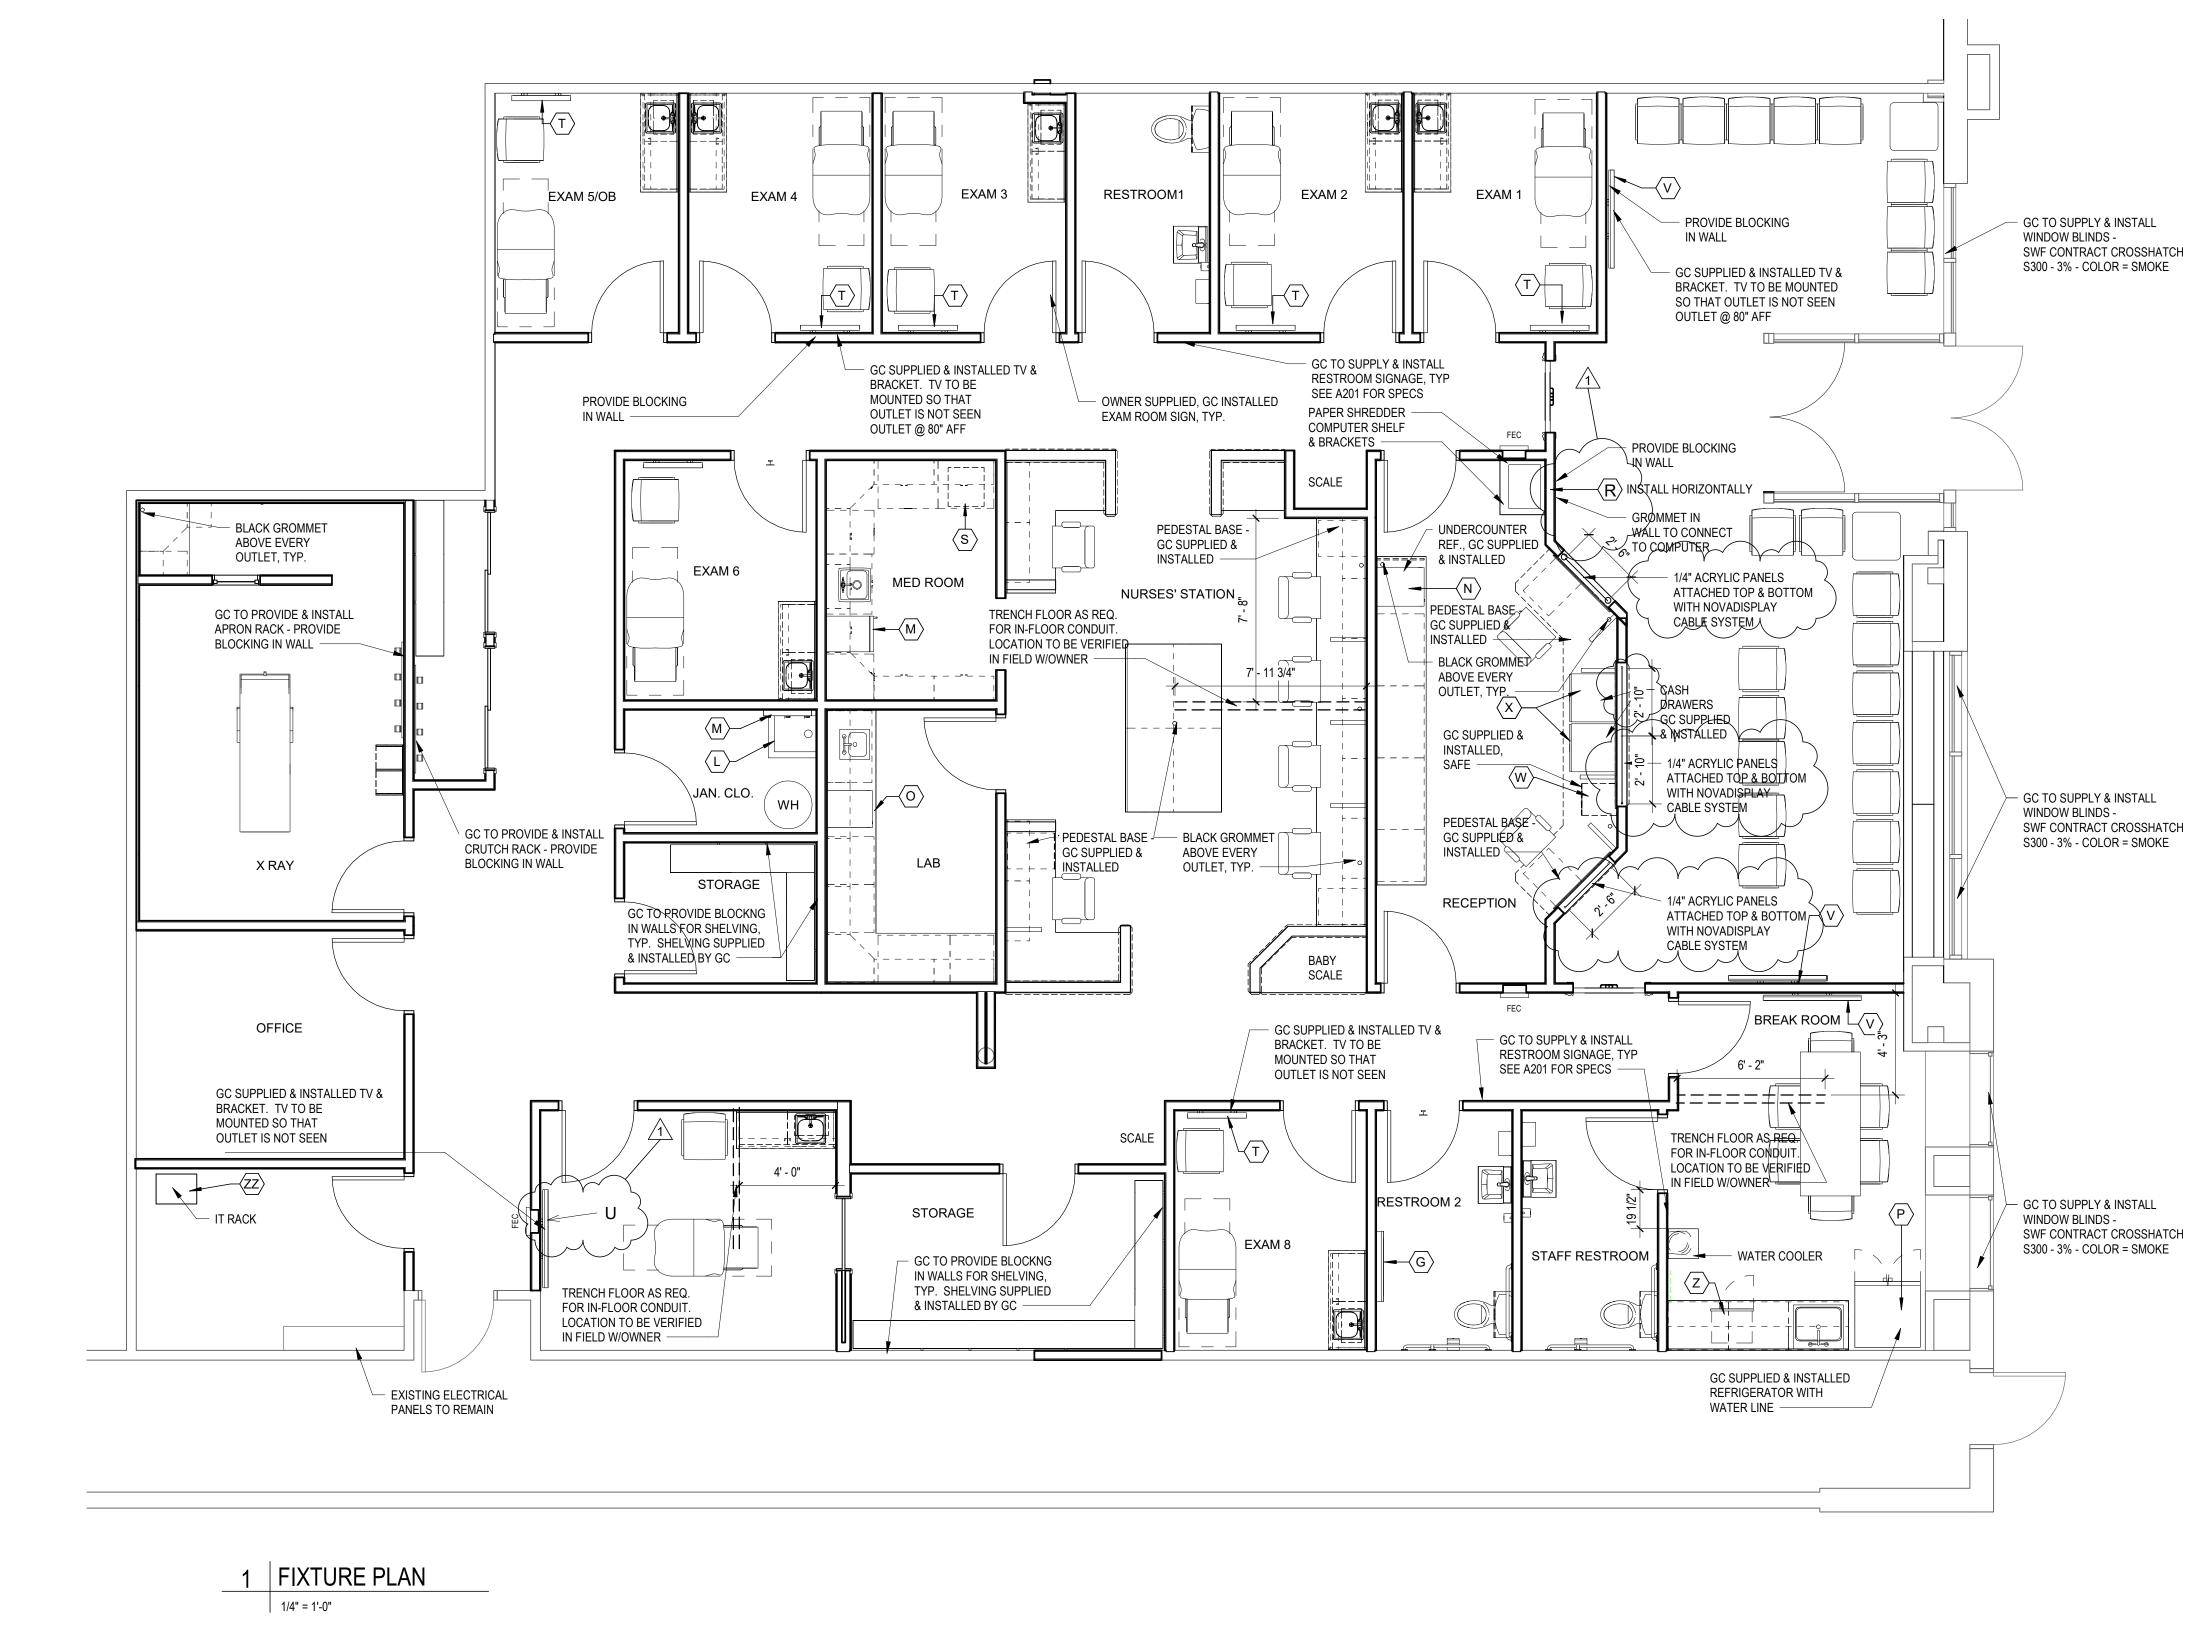

## <u>GENERAL FIXTURE PLAN NOTES:</u>

- 1. ALL APPLIANCES, INCLUDING BUT NOT LIMITED TO. REFRIGERATORS, FREEZER, COFFEE MAKER, MICROWAVE, AND TELEVISIONS ARE TO BE SUPPLIED AND INSTALLED BY GENERAL CONTRACTOR.
- PROVIDE IN WALL BLOCKING AS REQUIRED FOR ALL BASE AND WALL CABINETS, TVS, 2. X-RAY EQUIPMENT, COUNTERTOPS, WORK SURFACES, AND RESTROOM ACCESSORIES.
- FEC FIRE EXTINGUISHER CABINETS SHALL BE SEMI RECESSED CABINET MODEL # 3. 1027 WITH 2/4" ROLLED EDGE AS MANUFACTURED BY J.L. INDUSTRIES. DOOR STYLE SHALL BE FULL GLAZING WITH SAF-T-LOK. DOOR GLAZING SHALL BE CLEAR ACRYLIC. CONTRACTOR TO PROVIDE COSMIC 10E EXTINGUISHERS AS MANUFACTURED BY J.L. INDUSTRIES. MOUNT BOTTOM OF CABINET AT 24" A.F.F.
- ALL SIGNAGE, FINISHED, FURNITURE, FIXTURES, AND EQUIPMENT VISIBLE TO THE 4. PUBLIC MUST BE APPROVED BY THE OWNER

\_\_\_\_\_\_

5. SEE SHEET A104 FOR RELOCATED FIXTURES.

Design and construction documents as instruments of service are given in confidence and remain the property of Onyx Creative. The use of this design and these construction documents for purposed other than the specific project named herein is strictly prohibited without expressed written consent of Onyx Creative.