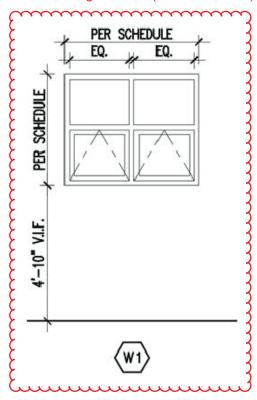

Wide style doors are acceptable for Door Types C & D

Window Type W1 is a double hung Window, The specified Kawneer 451T system does not offer a double hung product, Kawneer does offer a few double hung products, please advise on the window spec for this opening.

Maintain specified Kawneer 451T system at window W1. Window to be fixed above horizontal mullion with 2 awning windows (451T Glassvent) below.

9/19/2023

se doors s, please