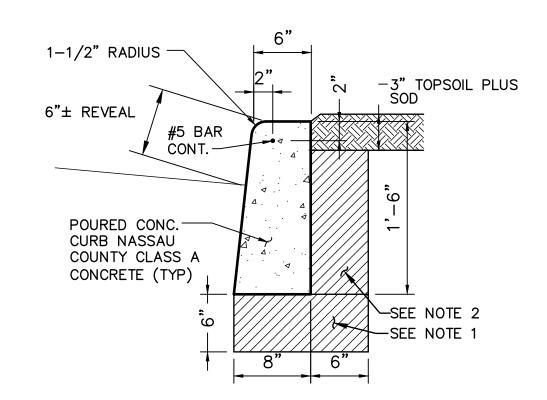

## CONCRETE CURB DETAIL

SCALE: N.T.S.

## NOTE:

- 1. CUT AND REMOVE ALL ROOTS AND OTHER UNSUITABLE SUBGRADE MATERIALS. REPLACE WITH COMPACTED MATERIAL.
- 2. CUT AND REMOVE ALL ROOTS AND OTHER UNSUITABLE MATERIALS.