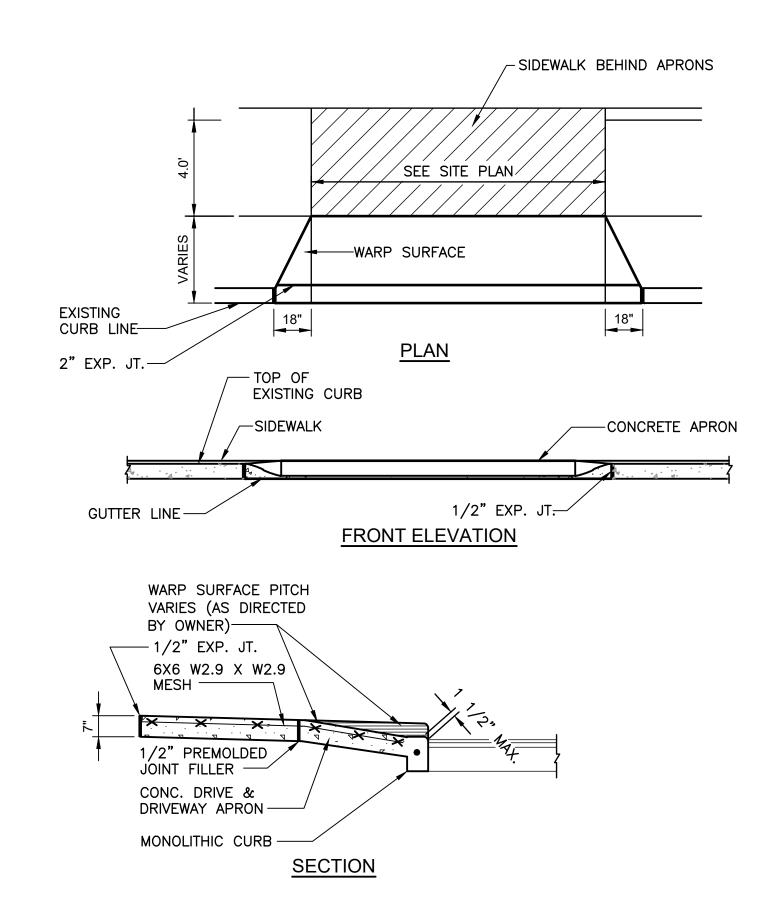

## DROP CURB AND DRIVEWAY APRON DETAIL

SCALE: N.T.S.

|    |      |          |      | 100 No. 072392 W | VIOLATION OF SEC<br>NEW YORK STATE<br>PROJECT ENGINEER:<br>AE DESIGNED BY: |        |
|----|------|----------|------|------------------|----------------------------------------------------------------------------|--------|
| ). | DATE | REVISION | INT. | POFESSIONA       | GO                                                                         | AC/WDM |