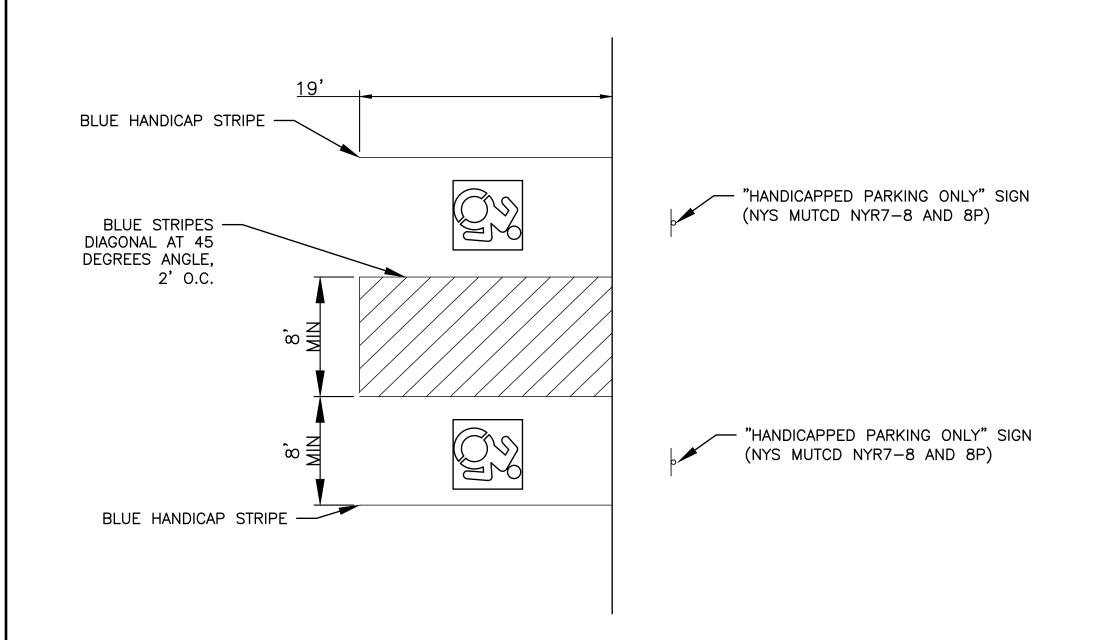

## TYPICAL ACCESSIBLE PARKING LAYOUT

SCALE: N.T.S.

ACCESSIBLE PARKING SPACE AND ACCESS AISLE SIGN SCALE: N.T.S.