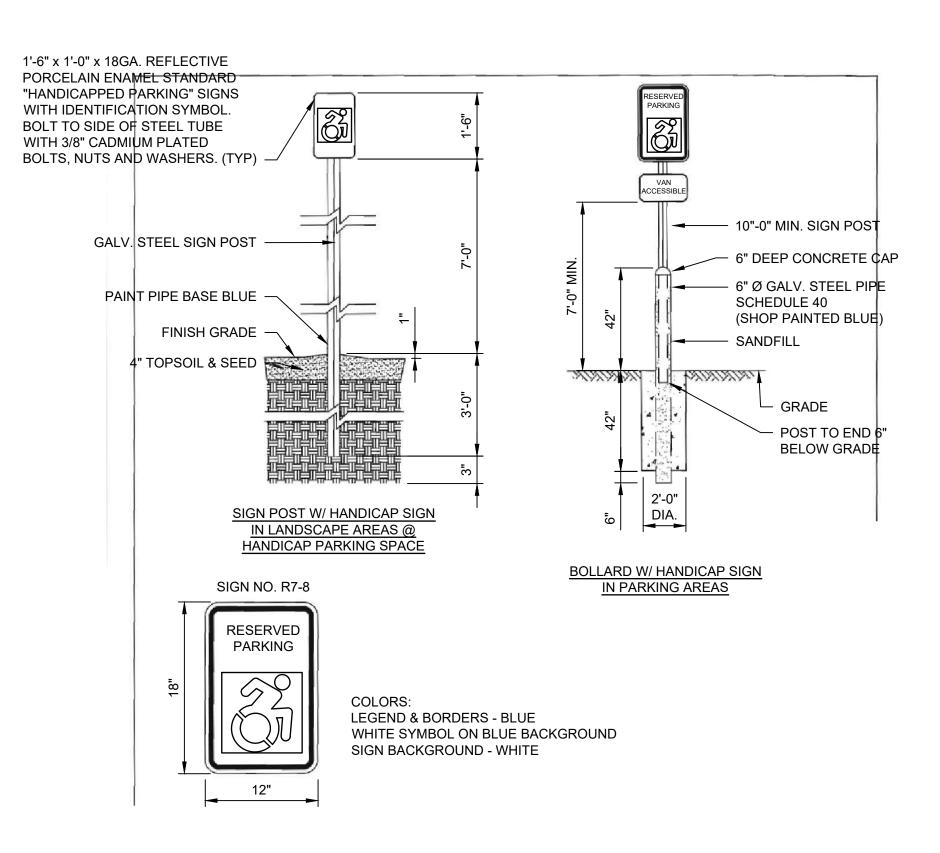

## TYPICAL ACCESSIBLE PARKING LAYOUT

SCALE: N.T.S.

ACCESSIBLE PARKING SPACE AND ACCESS AISLE SIGN SCALE: N.T.S.