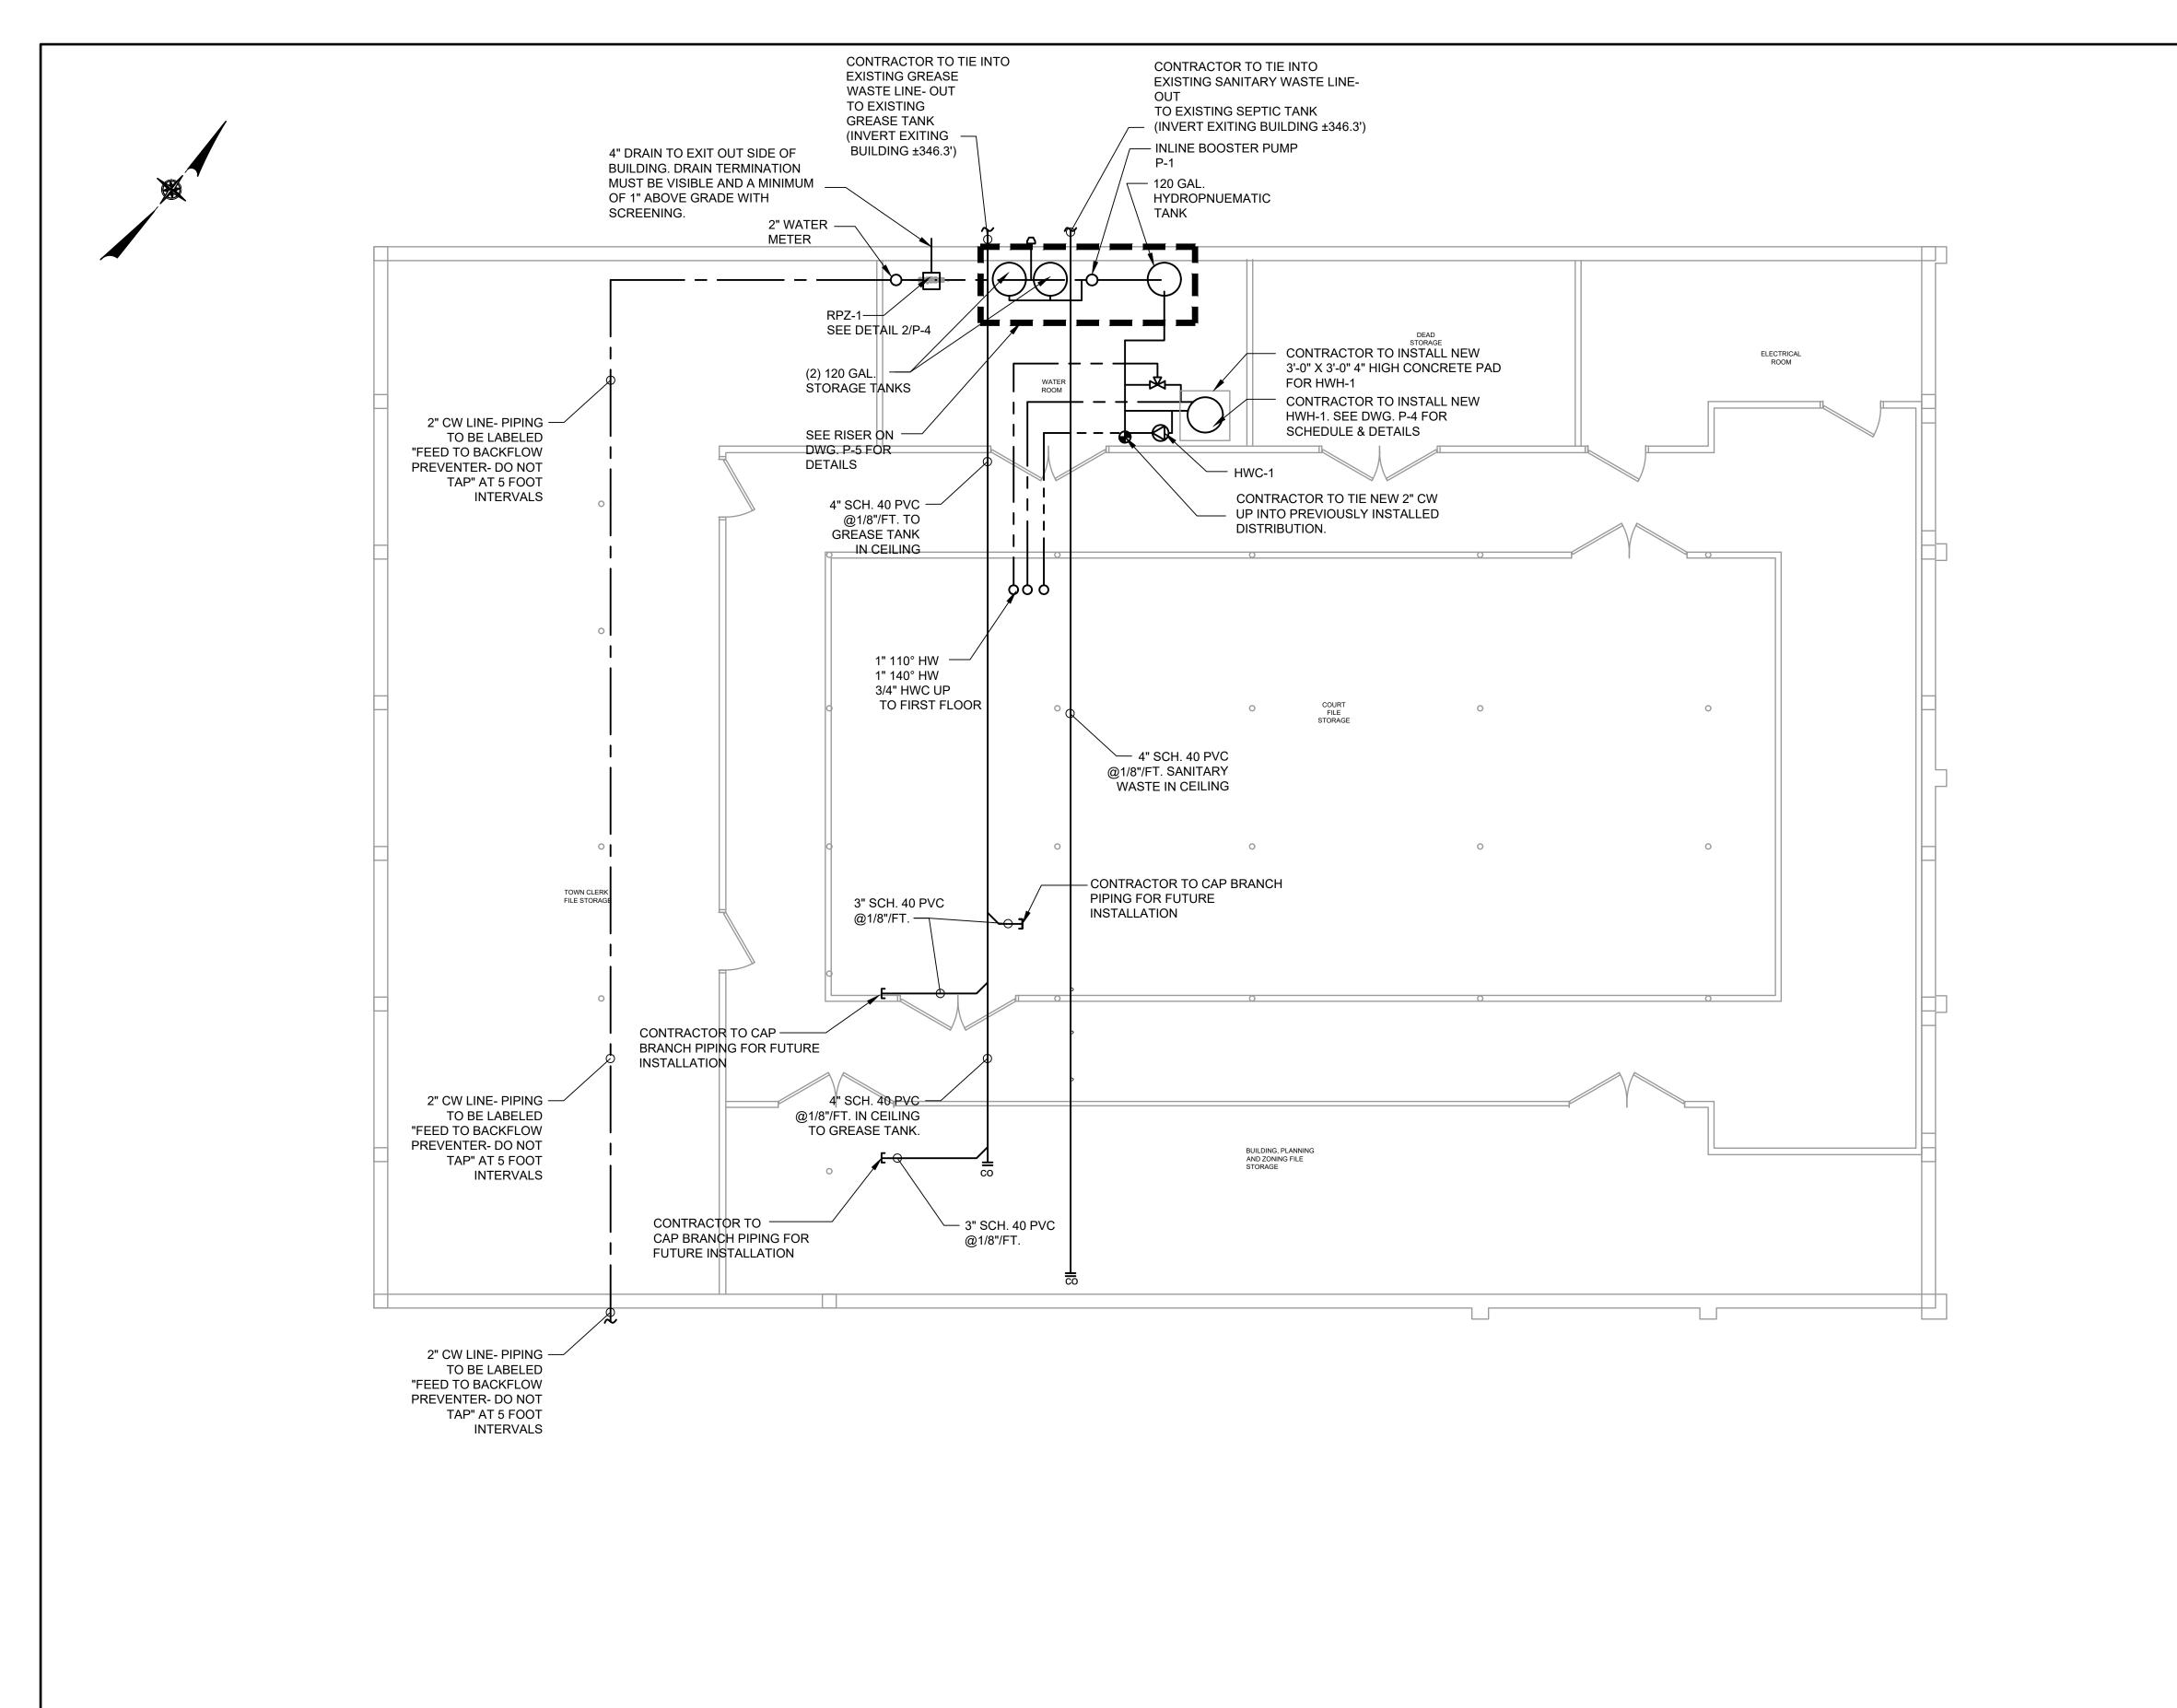

3/16"=1'-0"

NOTES:

1. REFER TO DRAWING G1 FOR SYMBOLS AND ABBREVIATIONS.

2. REFER TO RISER DIAGRAM ON DRAWING P-3 FOR ALL TIE INS

EXISTING STUBS SHOWN ON RISER INTO NEW 4" MAIN.

INTO THE NEW 4" SANITARY MAIN. CONTRACTOR TO TIE IN ALL

UNAUTHORIZED ALTERATION OR ADDITION TO THIS DOCUMENT IS A **TOWN OF BLOOMING GROVE** ROJECT NO. DRAWING NO. **CONTRACT 2** VIOLATION OF SECTION 7209 OF THE NEW YORK STATE EDUCATION LAW. D&B ENGINEERS AND ARCHITECTS ORANGE COUNTY **P2 NEW YORK PLUMBING PLAN - BASEMENT** DRAWN BY: **AUGUST 2023** MP/PD LASSER PARK SENIOR CENTER CHECKED BY: DESIGNED BY: 3/16" = 1'-0" **PLUMBING** BA/WDM NO. DATE REVISION