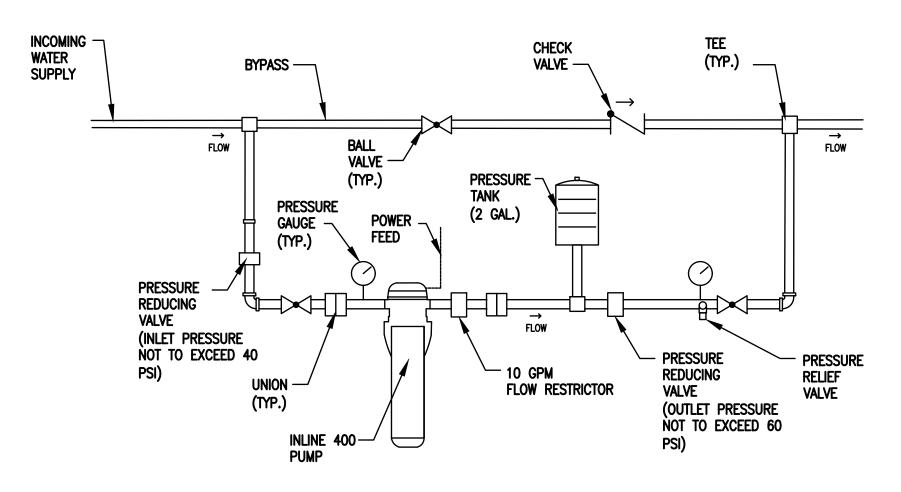

## 2 INLINE BOOSTER PUMP PIPING SCHEMATIC Scale: NTS

## INLINE PRESSURE BOOSTER PUMP

| MARK | MODEL      | MANF.        | ELECTRICAL                |
|------|------------|--------------|---------------------------|
| P-1  | INLINE 400 | LITTLE GIANT | 1/3 HP 115V 60 HZ 6.6 AMP |

NOTES: PRESSURE TANK PURCHASED WITH UNIT. PRESSURE TANK TO BE MOUNTED NO MORE THAN 5 FEET FROM BOOSTER PUMP. UNIT IS EQUIPPED WITH A FLOW SENSOR AND DUAL PRESSURE SWITCHES.

UNIT WILL TURN ON WHEN DISCHARGE PRESSURE DROPS BELOW 40 PSI AND FLOW THROUGH THE PUMP IS GREATER THAN 1/2 GPM.