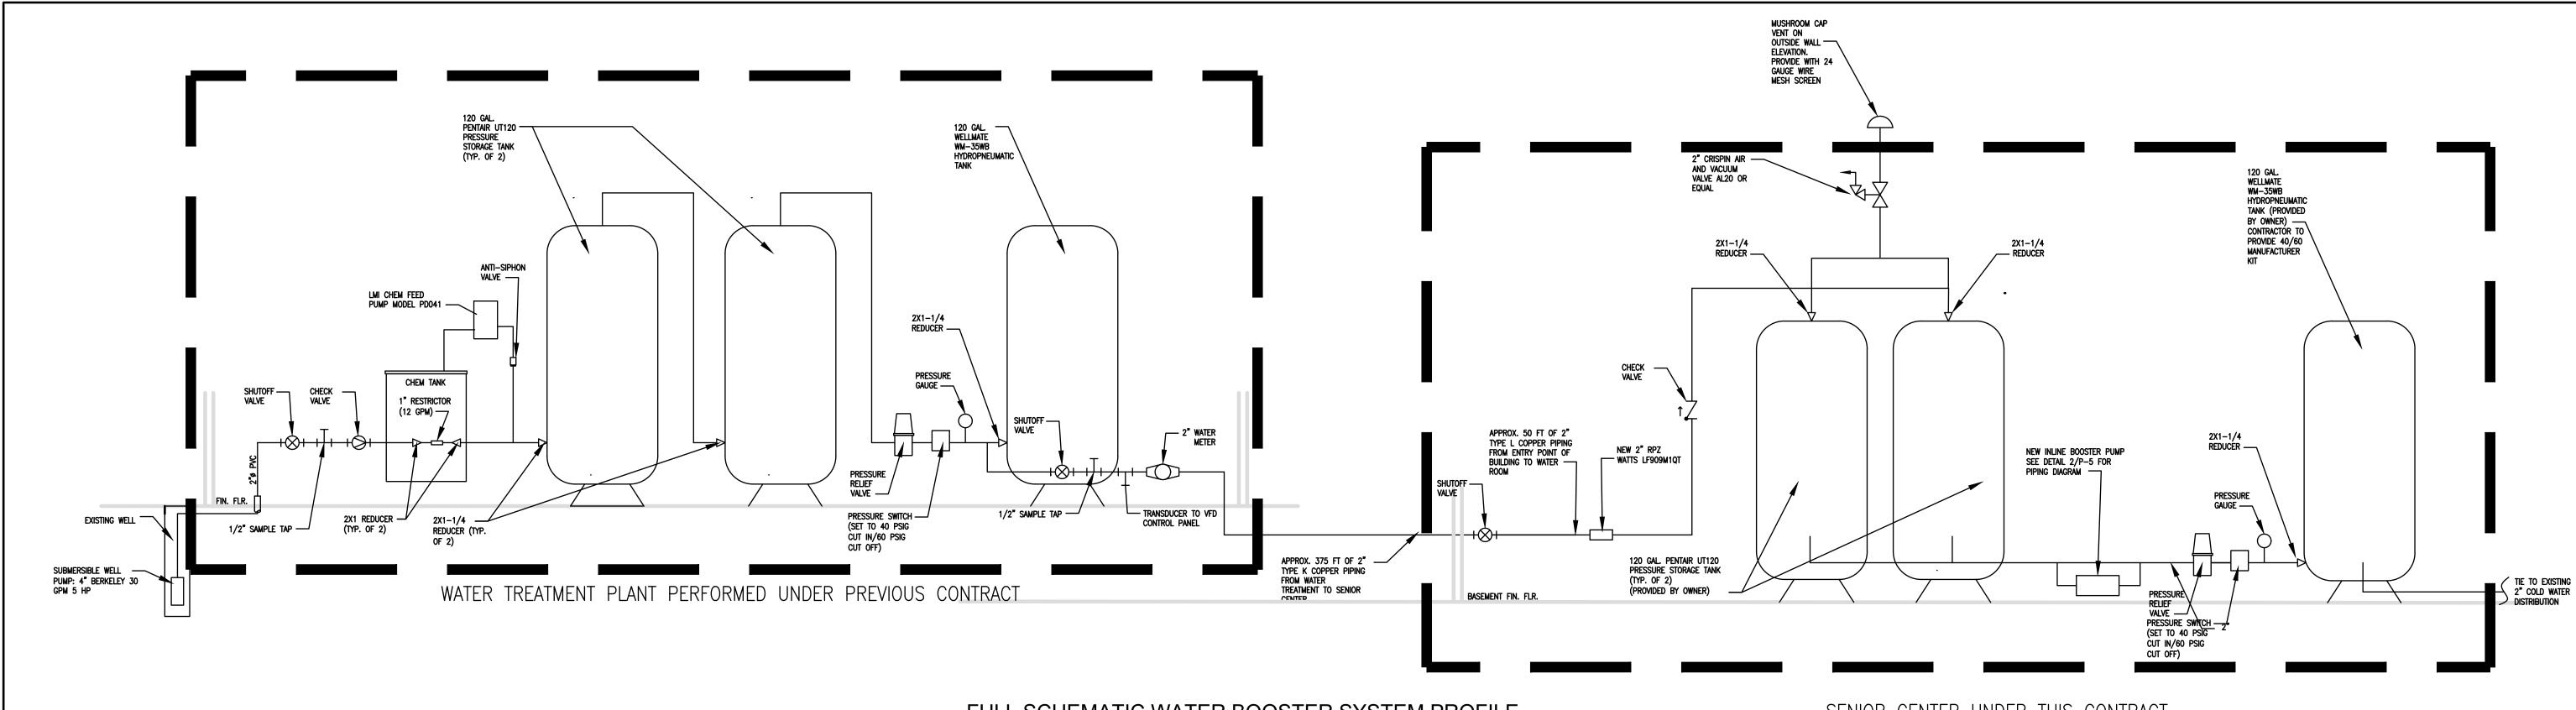

FULL SCHEMATIC WATER BOOSTER SYSTEM PROFILE

SENIOR CENTER UNDER THIS CONTRACT



## 2 INLINE BOOSTER PUMP PIPING SCHEMATIC Scale: NTS

## INLINE PRESSURE BOOSTER PUMP

| MARK | MODEL      | MANF.        | ELECTRICAL                |
|------|------------|--------------|---------------------------|
| P-1  | INLINE 400 | LITTLE GIANT | 1/3 HP 115V 60 HZ 6.6 AMP |

NOTES: PRESSURE TANK PURCHASED WITH UNIT. PRESSURE TANK TO BE MOUNTED NO MORE THAN 5 FEET FROM BOOSTER PUMP. UNIT IS EQUIPPED WITH A FLOW SENSOR AND DUAL PRESSURE SWITCHES.

UNIT WILL TURN ON WHEN DISCHARGE PRESSURE DROPS BELOW 40 PSI AND FLOW THROUGH THE PUMP IS GREATER THAN 1/2 GPM.

|   |      |          |      |                   | ADDITION TO THIS VIOLATION OF SEC NEW YORK STATE | DOCUMENT IS A<br>TION 7209 OF THE |  |
|---|