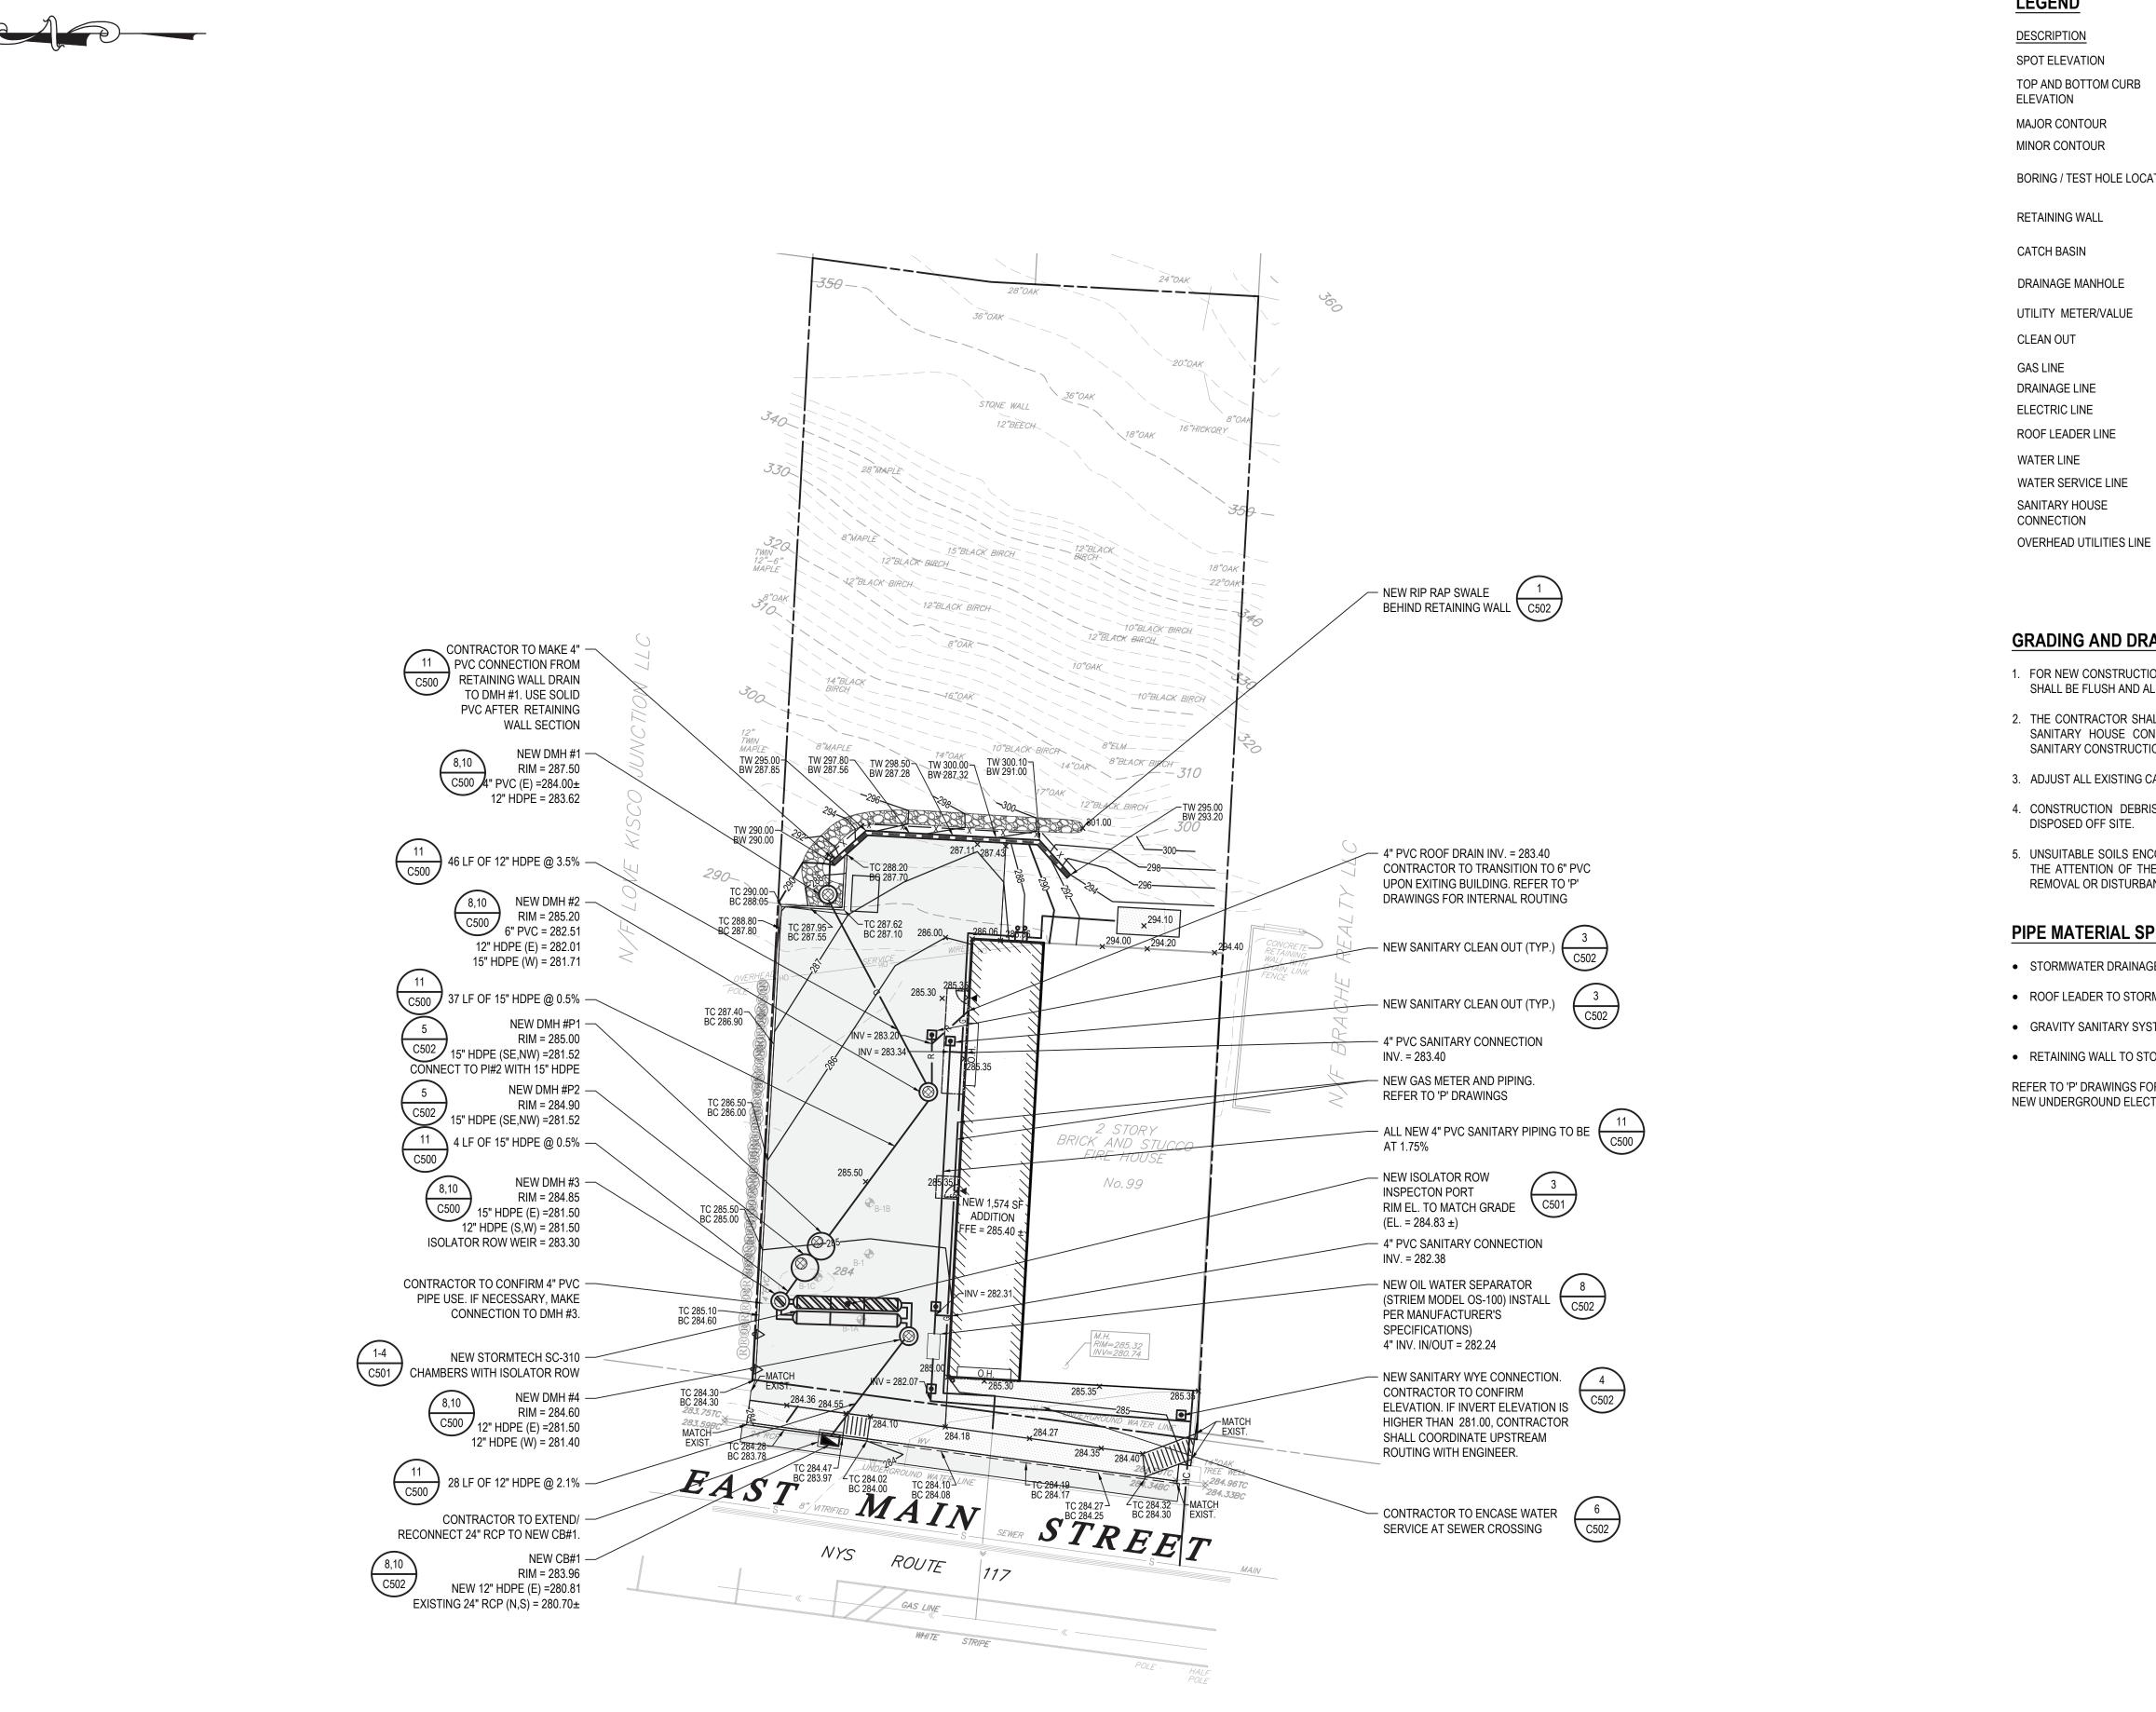

| EGEND                        |                                        |
|------------------------------|----------------------------------------|
| DESCRIPTION                  | SYMBOL                                 |
| POT ELEVATION                | +121.50                                |
| OP AND BOTTOM CURB           | TC140.00<br>BC139.50                   |
| AJOR CONTOUR                 | 240                                    |
| /INOR CONTOUR                | 241                                    |
| BORING / TEST HOLE LOCATION  | $\bullet$                              |
| RETAINING WALL               |                                        |
| CATCH BASIN                  |                                        |
| DRAINAGE MANHOLE             | $\otimes$                              |
| JTILITY METER/VALUE          | $\otimes$ $\boxtimes$                  |
| CLEAN OUT                    |                                        |
| GAS LINE                     | G G                                    |
| DRAINAGE LINE                | D D                                    |
| ELECTRIC LINE                | —————————————————————————————————————— |
| ROOF LEADER LINE             | R R                                    |
| VATER LINE                   | ———— W ————— W ————                    |
| VATER SERVICE LINE           |                                        |
| SANITARY HOUSE<br>CONNECTION | HC HC                                  |
|                              |                                        |

## **GRADING AND DRAINAGE NOTES:**

1. FOR NEW CONSTRUCTION THAT MEETS EXISTING CONDITIONS, ABUTTING SURFACES SHALL BE FLUSH AND ALIGNED.

\_\_\_\_\_O/H\_\_\_\_\_O/H\_\_\_\_\_

2. THE CONTRACTOR SHALL CONFIRM INVERT ELEVATIONS OF ALL ROOF DRAINS AND SANITARY HOUSE CONNECTIONS PRIOR TO COMMENCING SITE DRAINAGE AND SANITARY CONSTRUCTION.

3. ADJUST ALL EXISTING CASTINGS AND VALVE COVERS TO MEET PROPOSED GRADE.

4. CONSTRUCTION DEBRIS AND EXCESS SOIL SHALL BE REMOVED AND LEGALLY DISPOSED OFF SITE.

5. UNSUITABLE SOILS ENCOUNTERED DURING CONSTRUCTION SHALL BE BROUGHT TO THE ATTENTION OF THE OWNER AND ENGINEER IMMEDIATELY IN WRITING BEFORE REMOVAL OR DISTURBANCE.

## **PIPE MATERIAL SPECIFICATIONS:**

• STORMWATER DRAINAGE CONNECTIONS: 12"-18"Ø SMOOTH INTERIOR HDPE

• ROOF LEADER TO STORMWATER DRAINAGE CONNECTION: 6"Ø PVC (SCH. 80)

GRAVITY SANITARY SYSTEM: 4"Ø PVC (SCH.80)

• RETAINING WALL TO STORMWATER DRAINAGE CONNECTION: 4"Ø PVC (SCH. 80)

REFER TO 'P' DRAWINGS FOR PIPING FOR NEW GAS CONNECTION AND 'E' DRAWINGS FOR NEW UNDERGROUND ELECTRICAL SERVICE PIPING.

| <u>30L</u>                                                                                                                                                                                                                                                                                                     | H 2 architects                                                                                                                                                                                                                                                                                                                                                                                                                                                                                                                                                                                                                                                                                                                                                                                                                                                                                                                                                                                                                                                                                                                                                                                                                                                                                                                                                                                                                                                                                                                                                                                                                                                                                                                                                                           |
|----------------------------------------------------------------------------------------------------------------------------------------------------------------------------------------------------------------------------------------------------------------------------------------------------------------|------------------------------------------------------------------------------------------------------------------------------------------------------------------------------------------------------------------------------------------------------------------------------------------------------------------------------------------------------------------------------------------------------------------------------------------------------------------------------------------------------------------------------------------------------------------------------------------------------------------------------------------------------------------------------------------------------------------------------------------------------------------------------------------------------------------------------------------------------------------------------------------------------------------------------------------------------------------------------------------------------------------------------------------------------------------------------------------------------------------------------------------------------------------------------------------------------------------------------------------------------------------------------------------------------------------------------------------------------------------------------------------------------------------------------------------------------------------------------------------------------------------------------------------------------------------------------------------------------------------------------------------------------------------------------------------------------------------------------------------------------------------------------------------|
| 1.50<br>140.00<br>139.50<br>40                                                                                                                                                                                                                                                                                 | +<br>engineers                                                                                                                                                                                                                                                                                                                                                                                                                                                                                                                                                                                                                                                                                                                                                                                                                                                                                                                                                                                                                                                                                                                                                                                                                                                                                                                                                                                                                                                                                                                                                                                                                                                                                                                                                                           |
|                                                                                                                                                                                                                                                                                                                | 433 River St., Suite 8002<br>Troy, NY 12180<br>518.765.5105 - www.h2m.com                                                                                                                                                                                                                                                                                                                                                                                                                                                                                                                                                                                                                                                                                                                                                                                                                                                                                                                                                                                                                                                                                                                                                                                                                                                                                                                                                                                                                                                                                                                                                                                                                                                                                                                |
| <ul> <li>✓</li> <li>✓</li> <li>✓</li> </ul>                                                                                                                                                                                                                                                                    | NY Architecture & Landscape Architecture: No Certificate Required<br>NY Engineering Certificate of Authorization No. 0018178                                                                                                                                                                                                                                                                                                                                                                                                                                                                                                                                                                                                                                                                                                                                                                                                                                                                                                                                                                                                                                                                                                                                                                                                                                                                                                                                                                                                                                                                                                                                                                                                                                                             |
| G<br>D                                                                                                                                                                                                                                                                                                         |                                                                                                                                                                                                                                                                                                                                                                                                                                                                                                                                                                                                                                                                                                                                                                                                                                                                                                                                                                                                                                                                                                                                                                                                                                                                                                                                                                                                                                                                                                                                                                                                                                                                                                                                                                                          |
| E<br>R<br>W<br>WS                                                                                                                                                                                                                                                                                              | MARK DATE DESCRIPTION                                                                                                                                                                                                                                                                                                                                                                                                                                                                                                                                                                                                                                                                                                                                                                                                                                                                                                                                                                                                                                                                                                                                                                                                                                                                                                                                                                                                                                                                                                                                                                                                                                                                                                                                                                    |
| HC<br>O/H                                                                                                                                                                                                                                                                                                      |                                                                                                                                                                                                                                                                                                                                                                                                                                                                                                                                                                                                                                                                                                                                                                                                                                                                                                                                                                                                                                                                                                                                                                                                                                                                                                                                                                                                                                                                                                                                                                                                                                                                                                                                                                                          |
|                                                                                                                                                                                                                                                                                                                |                                                                                                                                                                                                                                                                                                                                                                                                                                                                                                                                                                                                                                                                                                                                                                                                                                                                                                                                                                                                                                                                                                                                                                                                                                                                                                                                                                                                                                                                                                                                                                                                                                                                                                                                                                                          |
| ONDITIONS, ABUTTING SURFACES<br>TIONS OF ALL ROOF DRAINS AND<br>IMENCING SITE DRAINAGE AND                                                                                                                                                                                                                     |                                                                                                                                                                                                                                                                                                                                                                                                                                                                                                                                                                                                                                                                                                                                                                                                                                                                                                                                                                                                                                                                                                                                                                                                                                                                                                                                                                                                                                                                                                                                                                                                                                                                                                                                                                                          |
| S TO MEET PROPOSED GRADE.<br>L BE REMOVED AND LEGALLY                                                                                                                                                                                                                                                          |                                                                                                                                                                                                                                                                                                                                                                                                                                                                                                                                                                                                                                                                                                                                                                                                                                                                                                                                                                                                                                                                                                                                                                                                                                                                                                                                                                                                                                                                                                                                                                                                                                                                                                                                                                                          |
| RUCTION SHALL BE BROUGHT TO<br>IMEDIATELY IN WRITING BEFORE                                                                                                                                                                                                                                                    | MICHAEL W. KEFFER, P.E.                                                                                                                                                                                                                                                                                                                                                                                                                                                                                                                                                                                                                                                                                                                                                                                                                                                                                                                                                                                                                                                                                                                                                                                                                                                                                                                                                                                                                                                                                                                                                                                                                                                                                                                                                                  |
| MOOTH INTERIOR HDPE<br>TION: 6"Ø PVC (SCH. 80)                                                                                                                                                                                                                                                                 | NY PROFESSIONAL ENGINEER Lic. No. 07701         TH ACCORDANCE WITH ARTICLE 145. SECTION 7209 OF THE RY'S EDUCATION LAW, ALTERATION OF THIS DOCUMENT EXCEPT BY LICENSE PROFESSIONAL IS ILLEGAL*         DESIGNED BY:         DRAWN BY:         CHECKED BY:         REVIEWED BY:         OFTER RY'S EDUCATION LAW, ALTERATION OF THIS DOCUMENT EXCEPT BY LICENSE PROFESSIONAL IS ILLEGAL*         DESIGNED BY:         SFP         MWK         PROJECT NO.:         MATE:         APRIL 21, 2023         AS SHOWN                                                                                                                                                                                                                                                                                                                                                                                                                                                                                                                                                                                                                                                                                                                                                                                                                                                                                                                                                                                                                                                                                                                                                                                                                                                                          |
|                                                                                                                                                                                                                                                                                                                | CLIENT                                                                                                                                                                                                                                                                                                                                                                                                                                                                                                                                                                                                                                                                                                                                                                                                                                                                                                                                                                                                                                                                                                                                                                                                                                                                                                                                                                                                                                                                                                                                                                                                                                                                                                                                                                                   |
| ECTION: 4"Ø PVC (SCH. 80)<br>NECTION AND 'E' DRAWINGS FOR                                                                                                                                                                                                                                                      | Village of Mount<br>Kisco                                                                                                                                                                                                                                                                                                                                                                                                                                                                                                                                                                                                                                                                                                                                                                                                                                                                                                                                                                                                                                                                                                                                                                                                                                                                                                                                                                                                                                                                                                                                                                                                                                                                                                                                                                |
|                                                                                                                                                                                                                                                                                                                | -                                                                                                                                                                                                                                                                                                                                                                                                                                                                                                                                                                                                                                                                                                                                                                                                                                                                                                                                                                                                                                                                                                                                                                                                                                                                                                                                                                                                                                                                                                                                                                                                                                                                                                                                                                                        |
|                                                                                                                                                                                                                                                                                                                | Kisco<br>Additions and Alterations to                                                                                                                                                                                                                                                                                                                                                                                                                                                                                                                                                                                                                                                                                                                                                                                                                                                                                                                                                                                                                                                                                                                                                                                                                                                                                                                                                                                                                                                                                                                                                                                                                                                                                                                                                    |
| SURFACE EL 285±                                                                                                                                                                                                                                                                                                | Kisco<br>Additions and Alterations to<br>Mutual Station                                                                                                                                                                                                                                                                                                                                                                                                                                                                                                                                                                                                                                                                                                                                                                                                                                                                                                                                                                                                                                                                                                                                                                                                                                                                                                                                                                                                                                                                                                                                                                                                                                                                                                                                  |
| SURFACE EL 285±<br>SURFACE EL 285±                                                                                                                                                                                                                                                                             | Kisco<br>Additions and Alterations to<br>Mutual Station                                                                                                                                                                                                                                                                                                                                                                                                                                                                                                                                                                                                                                                                                                                                                                                                                                                                                                                                                                                                                                                                                                                                                                                                                                                                                                                                                                                                                                                                                                                                                                                                                                                                                                                                  |
| SURFACE EL 285±<br>SURFACE EL 285±<br>3.5" ASPHALT<br>3" STONE<br>ELEV. 278.5±<br>G.W.<br>ELEV. 278.5±<br>G.W.<br>SURFACE EL 285±<br>1.5" ASPHALT<br>3" STONE<br>ELEV. 284.5±<br>SILT, TRACE<br>GRAVEL, NO ROOTS<br>OR MOTTLING<br>ELEV. 280.0±<br>LOAMY SAND, MOIST<br>NO MOTTLING<br>ELEV. 276.0±<br>GRAYISH | <section-header><section-header><section-header><section-header><text><text><text></text></text></text></section-header></section-header></section-header></section-header>                                                                                                                                                                                                                                                                                                                                                                                                                                                                                                                                                                                                                                                                                                                                                                                                                                                                                                                                                                                                                                                                                                                                                                                                                                                                                                                                                                                                                                                                                                                                                                                                              |
| SURFACE EL 285±<br>SURFACE EL 285±<br>SURFACE EL 285±<br>SURFACE EL 285±<br>SURFACE EL 285±                                                                                                                                                                                                                    | <text><section-header><section-header></section-header></section-header></text>                                                                                                                                                                                                                                                                                                                                                                                                                                                                                                                                                                                                                                                                                                                                                                                                                                                                                                                                                                                                                                                                                                                                                                                                                                                                                                                                                                                                                                                                                                                                                                                                                                                                                                          |
| SURFACE EL 285±<br>SURFACE EL 285±                                                                                                                                                                                                                                                                             | <section-header>  Kisco   Additions and Alterations to Mutual Station   Image: Control of Main Street Mount Kisco, NY 10549     Image: Contract G   GENERAL CONSTRUCTION     Image: Control of Contract S     Image: Control of Control of Contract S     Image: Control of Contr</section-header> |

SURFACE EL 285± 3.5" ASPHALT 3" STONE ELEV. 284.5± SILT, TRACE GRAVEL, NO ROOTS ELEV. 280.0± ELEV. 278.5± | LOAMY SAND, MOIST ELEV. 276.0± GRAYISH BROWN WEATHERED ROCK ELEV. -7.1± <u>SB B-1</u> NOTE TEST HOLES EXCAVATED SEPTEMBER 27, 2018 BY WHITESTONE ASSOCIATE'S INC. WITNESSED ARCHITECTS + ENGINEERS. SEE GEOTECHNICAL