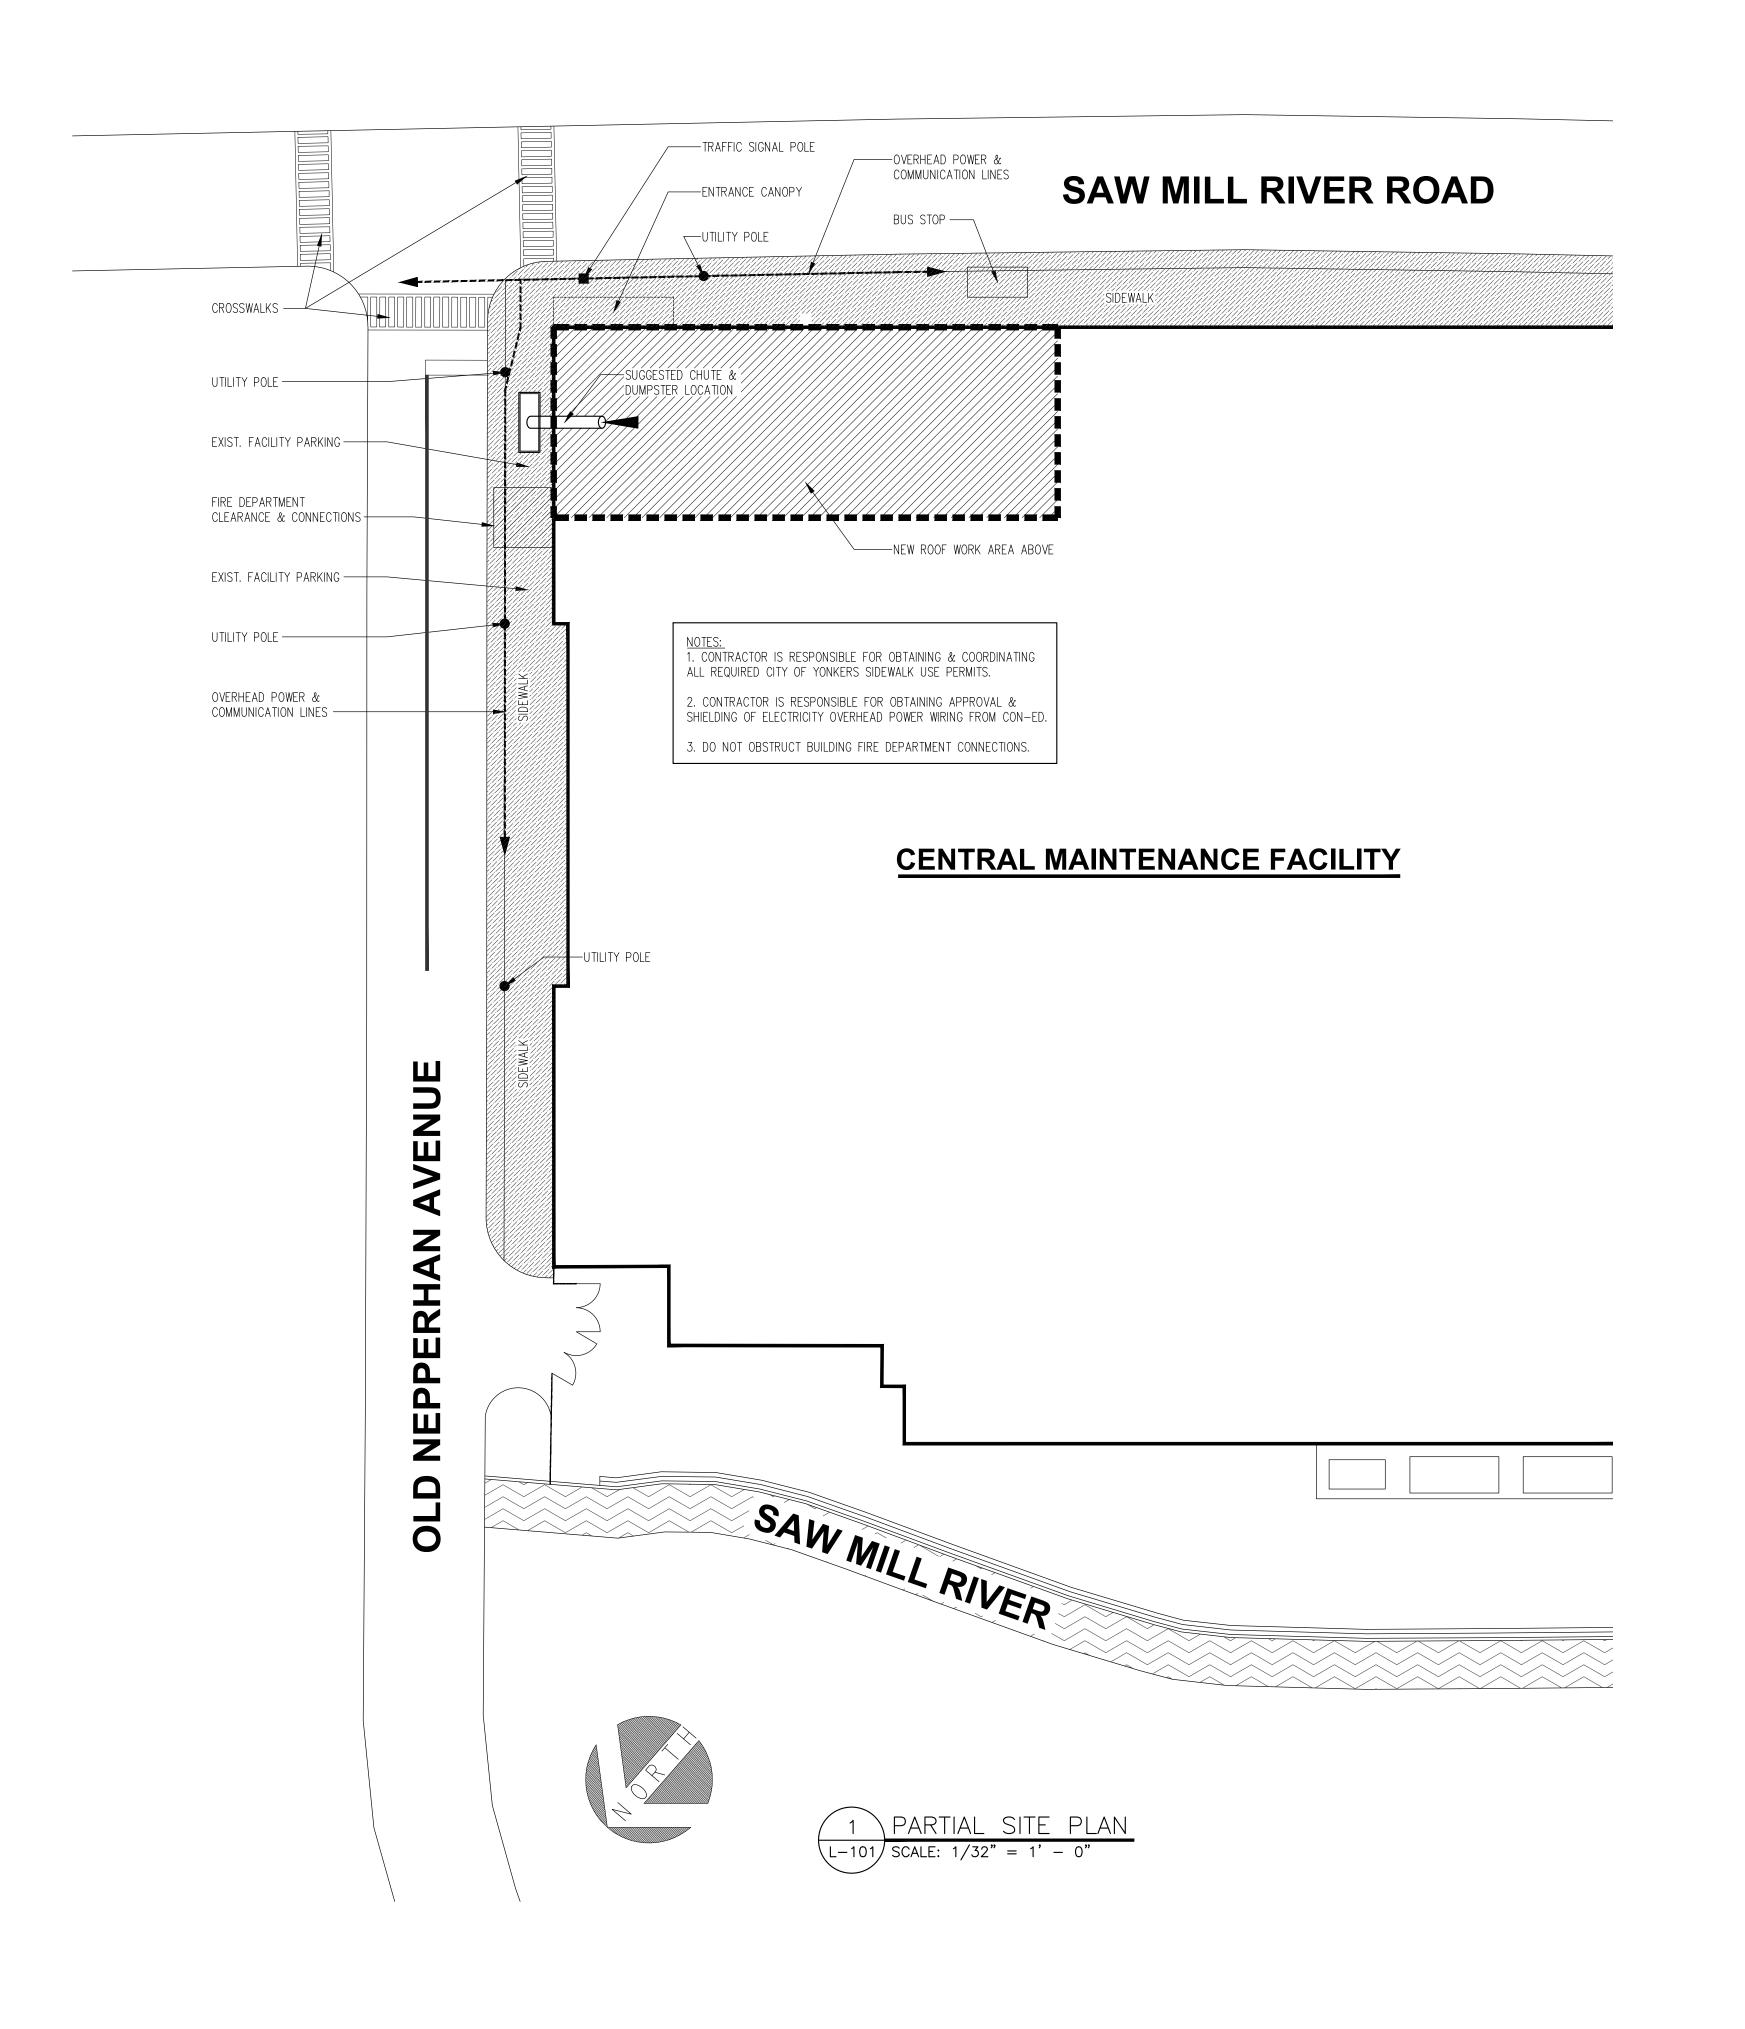

# CONTRACT No. 21-540 EXECUTIVE HIGH RISE ROOF REPLACEMENT CENTRAL MAINTENANCE FACILITY (DOT) 475 SAW MILL RIVER ROAD YONKERS, NEW YORK

| SHEET NO. | SHEET TITLE                                 | DPW FILE NO.  |
|-----------|---------------------------------------------|---------------|
| T- 001    | TITLE, INDEX & PROJECT INFORMATION          | 61-10-T-400-0 |
| L- 101    | SITE PLAN & GENERAL NOTES                   | 61-10-G-401-0 |
| A-101     | <b>DEMOLITION PLAN &amp; NEW ROOF PLANS</b> | 61-10-A-402-0 |
| A-102     | ROOF DETAILS 1                              | 61-10-A-403-0 |
| A-103     | ROOF DETAILS 2                              | 61-10-A-404-0 |