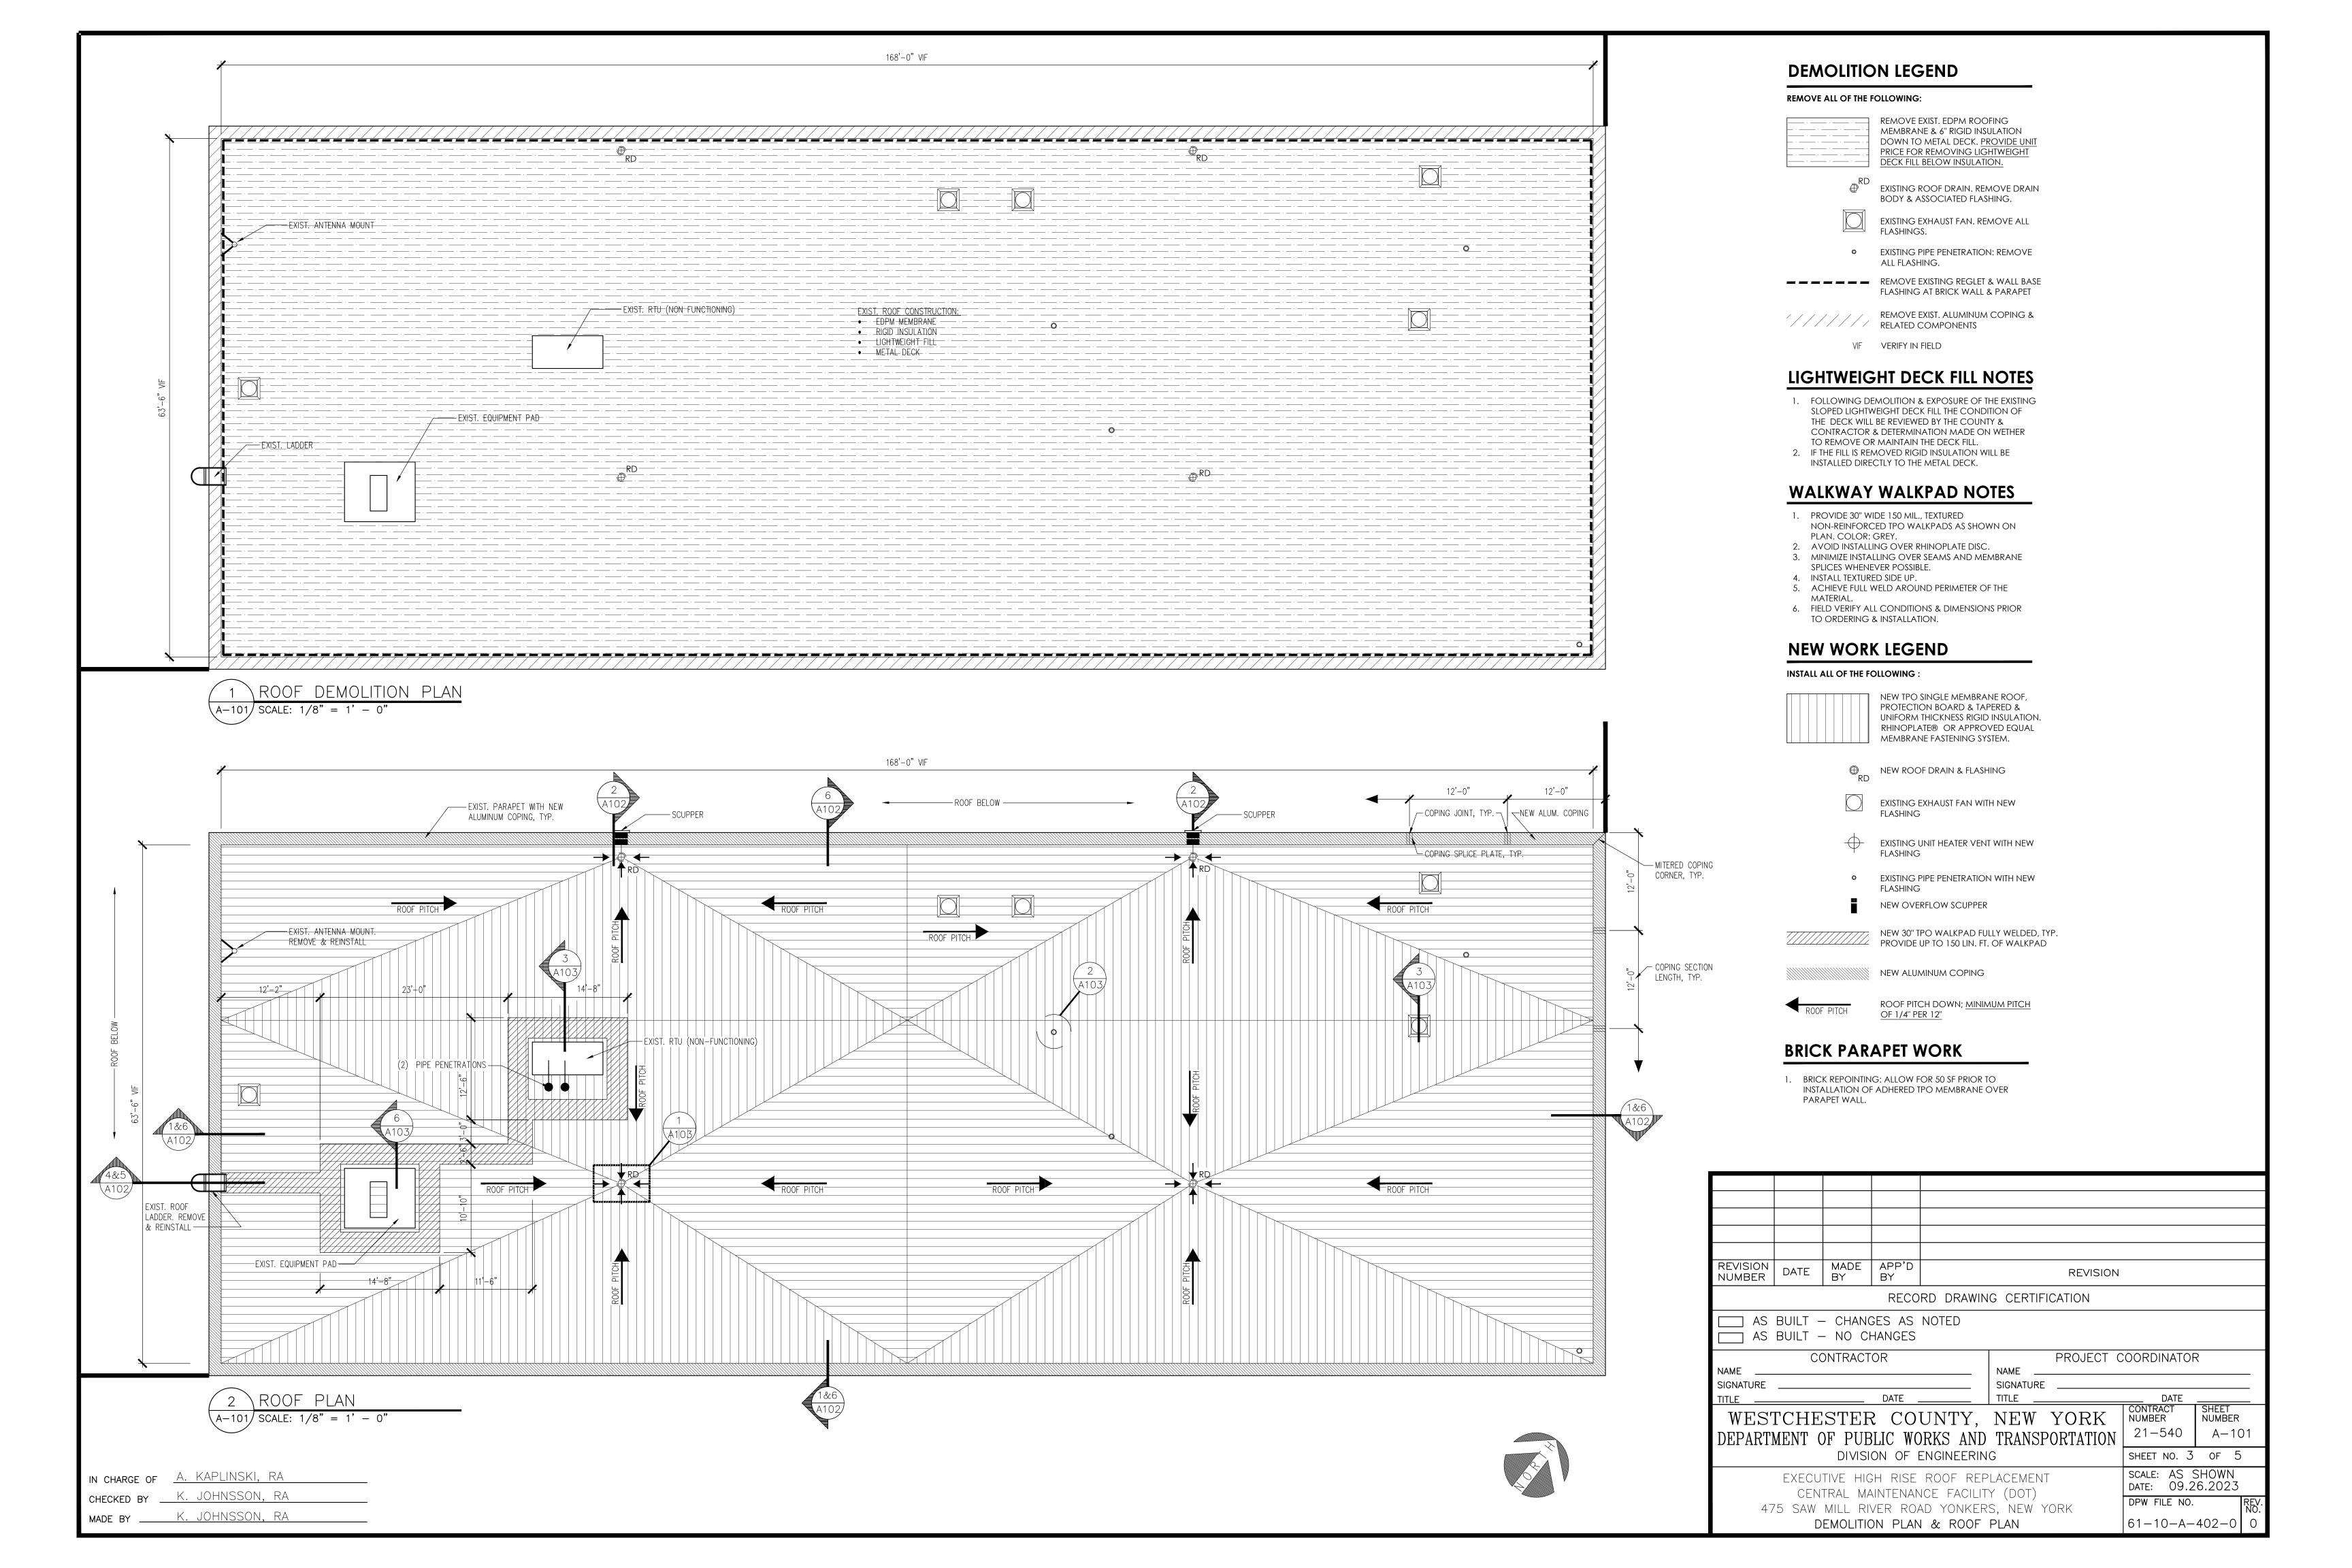

# CONTRACT No. 21-540 EXECUTIVE HIGH RISE ROOF REPLACEMENT CENTRAL MAINTENANCE FACILITY (DOT) 475 SAW MILL RIVER ROAD YONKERS, NEW YORK

| SHEET NO. | SHEET TITLE                                 | DPW FILE NO.  |
|-----------|---------------------------------------------|---------------|
| T- 001    | TITLE, INDEX & PROJECT INFORMATION          | 61-10-T-400-0 |
| L- 101    | SITE PLAN & GENERAL NOTES                   | 61-10-G-401-0 |
| A-101     | <b>DEMOLITION PLAN &amp; NEW ROOF PLANS</b> | 61-10-A-402-0 |
| A-102     | ROOF DETAILS 1                              | 61-10-A-403-0 |
| A-103     | ROOF DETAILS 2                              | 61-10-A-404-0 |