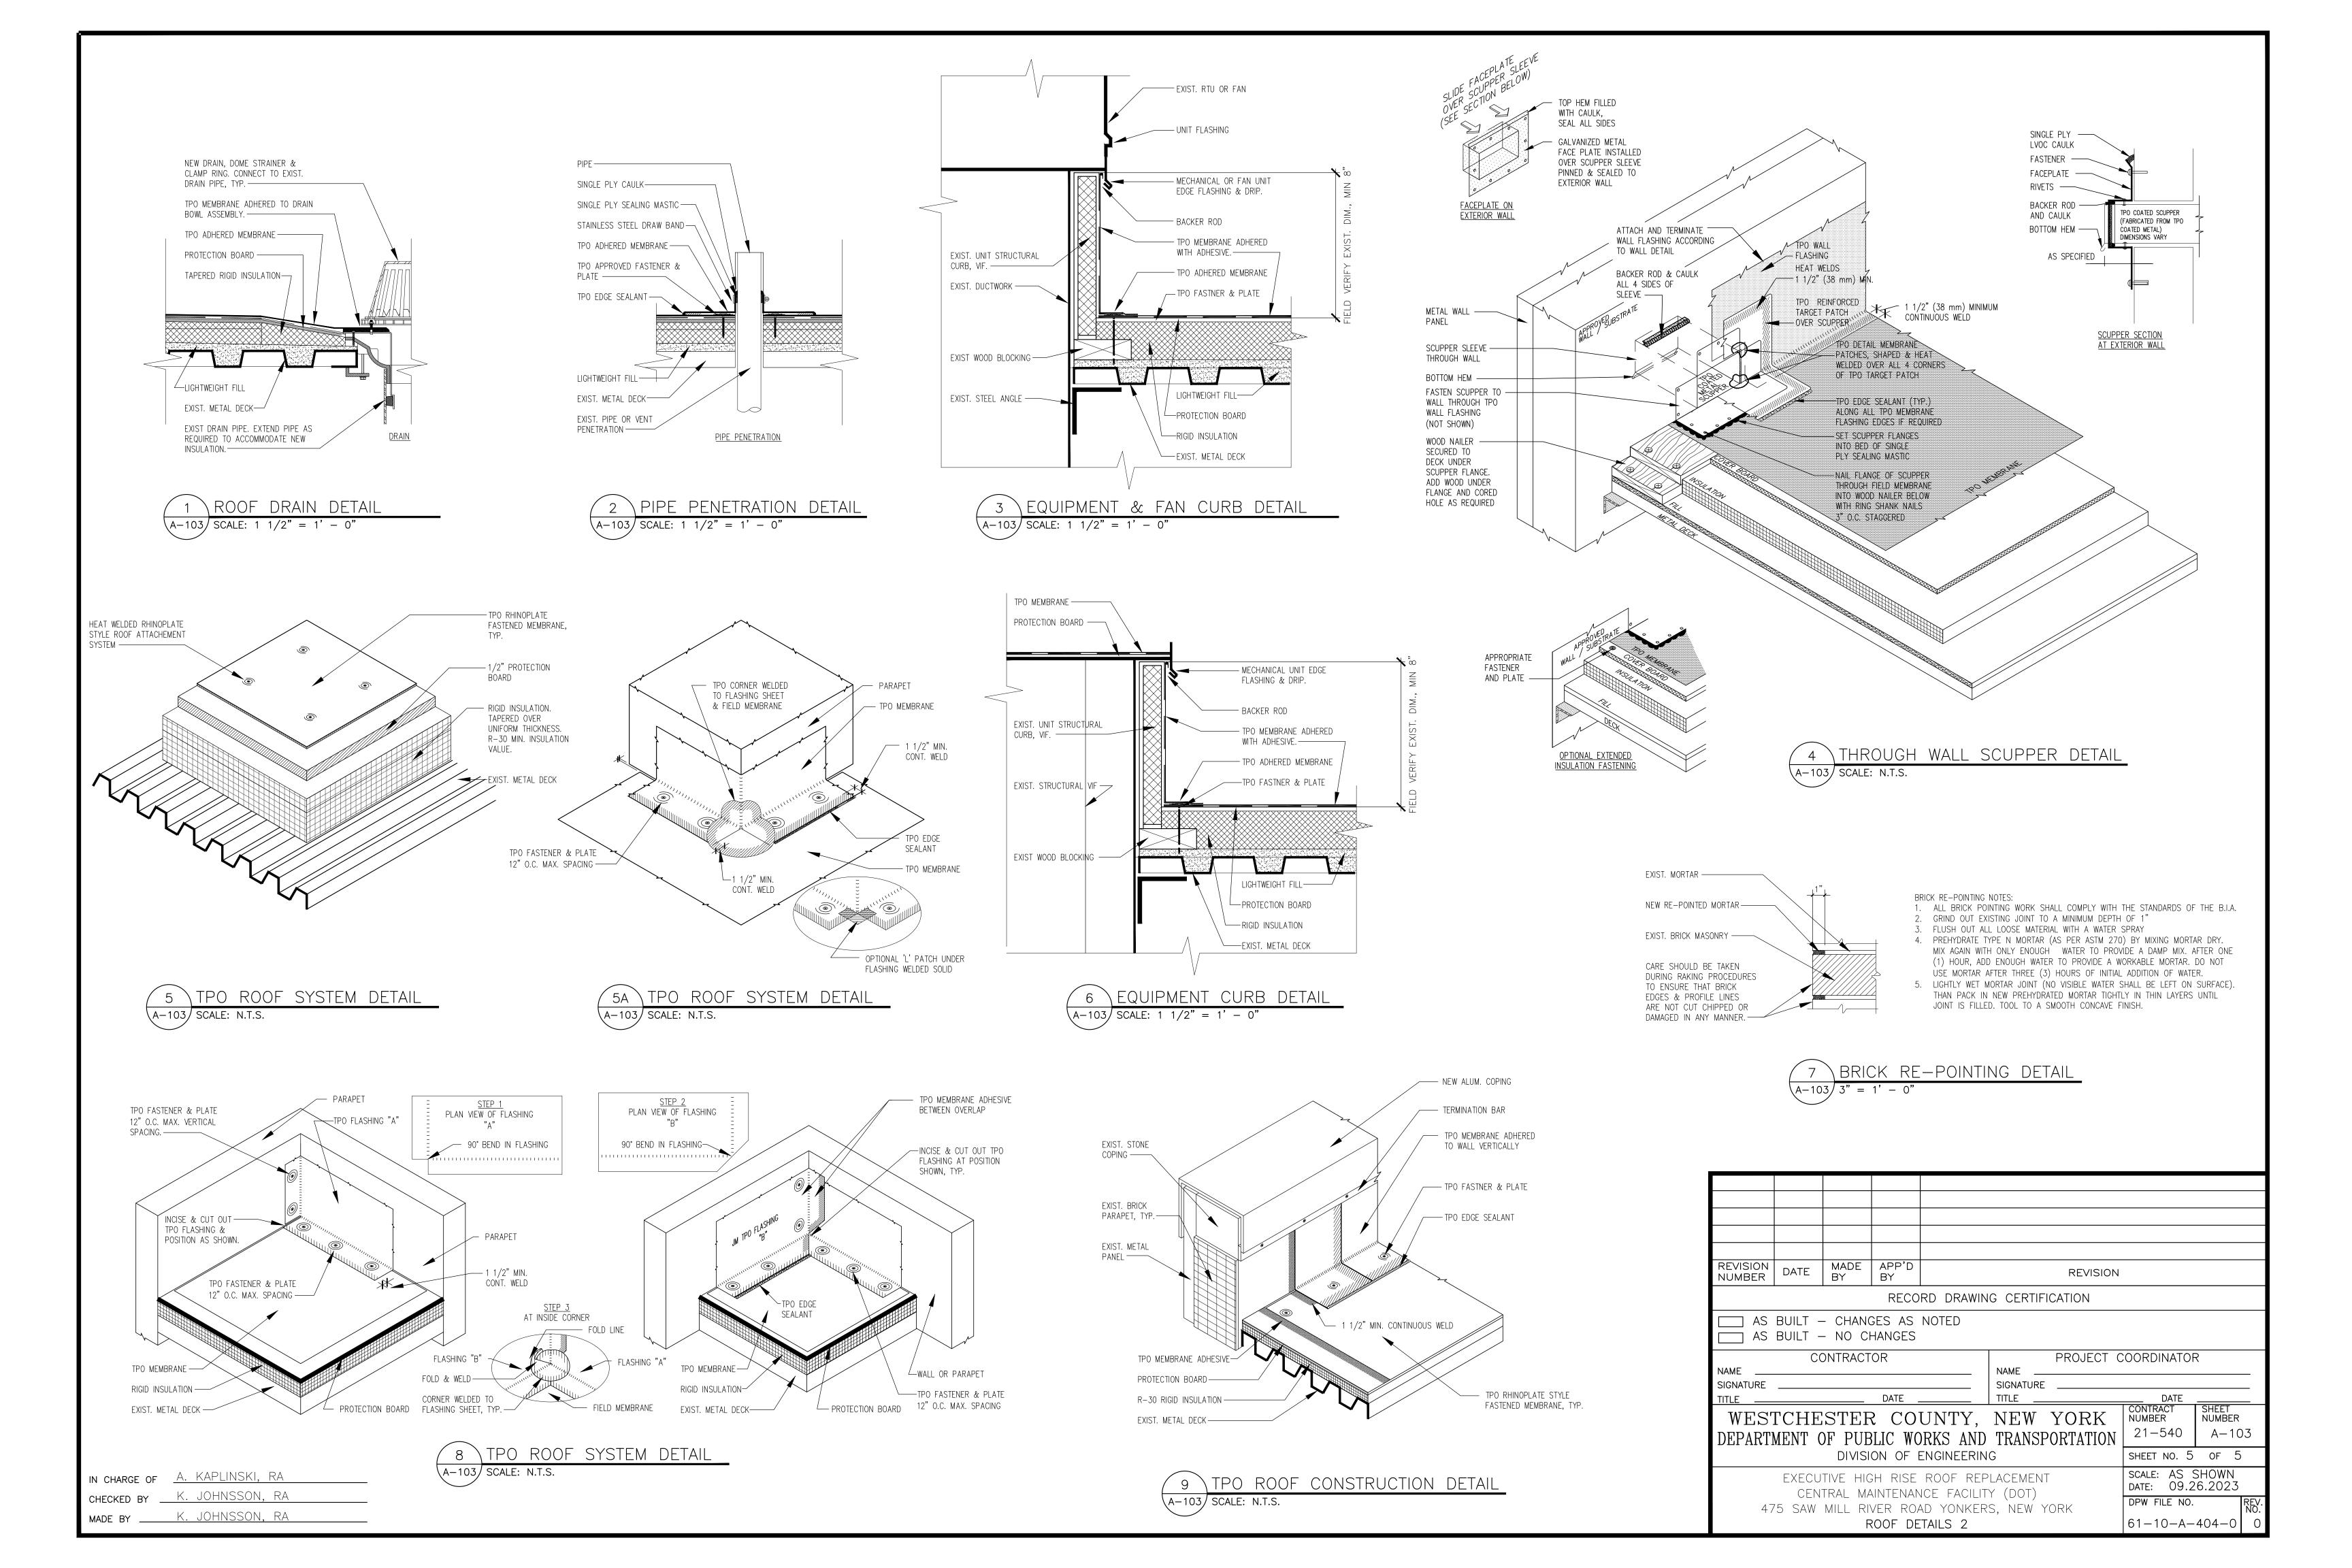

IN CHARGE OF A. KAPLINSKI, RA

CHECKED BY K. JOHNSSON, RA

MADE BY K. JOHNSSON, RA

# CONTRACT No. 21-540 EXECUTIVE HIGH RISE ROOF REPLACEMENT CENTRAL MAINTENANCE FACILITY (DOT) 475 SAW MILL RIVER ROAD YONKERS, NEW YORK

| SHEET NO. | SHEET TITLE                                 | DPW FILE NO.  |
|-----------|---------------------------------------------|---------------|
| T- 001    | TITLE, INDEX & PROJECT INFORMATION          | 61-10-T-400-0 |
| L- 101    | SITE PLAN & GENERAL NOTES                   | 61-10-G-401-0 |
| A-101     | <b>DEMOLITION PLAN &amp; NEW ROOF PLANS</b> | 61-10-A-402-0 |
| A-102     | ROOF DETAILS 1                              | 61-10-A-403-0 |
| A-103     | ROOF DETAILS 2                              | 61-10-A-404-0 |