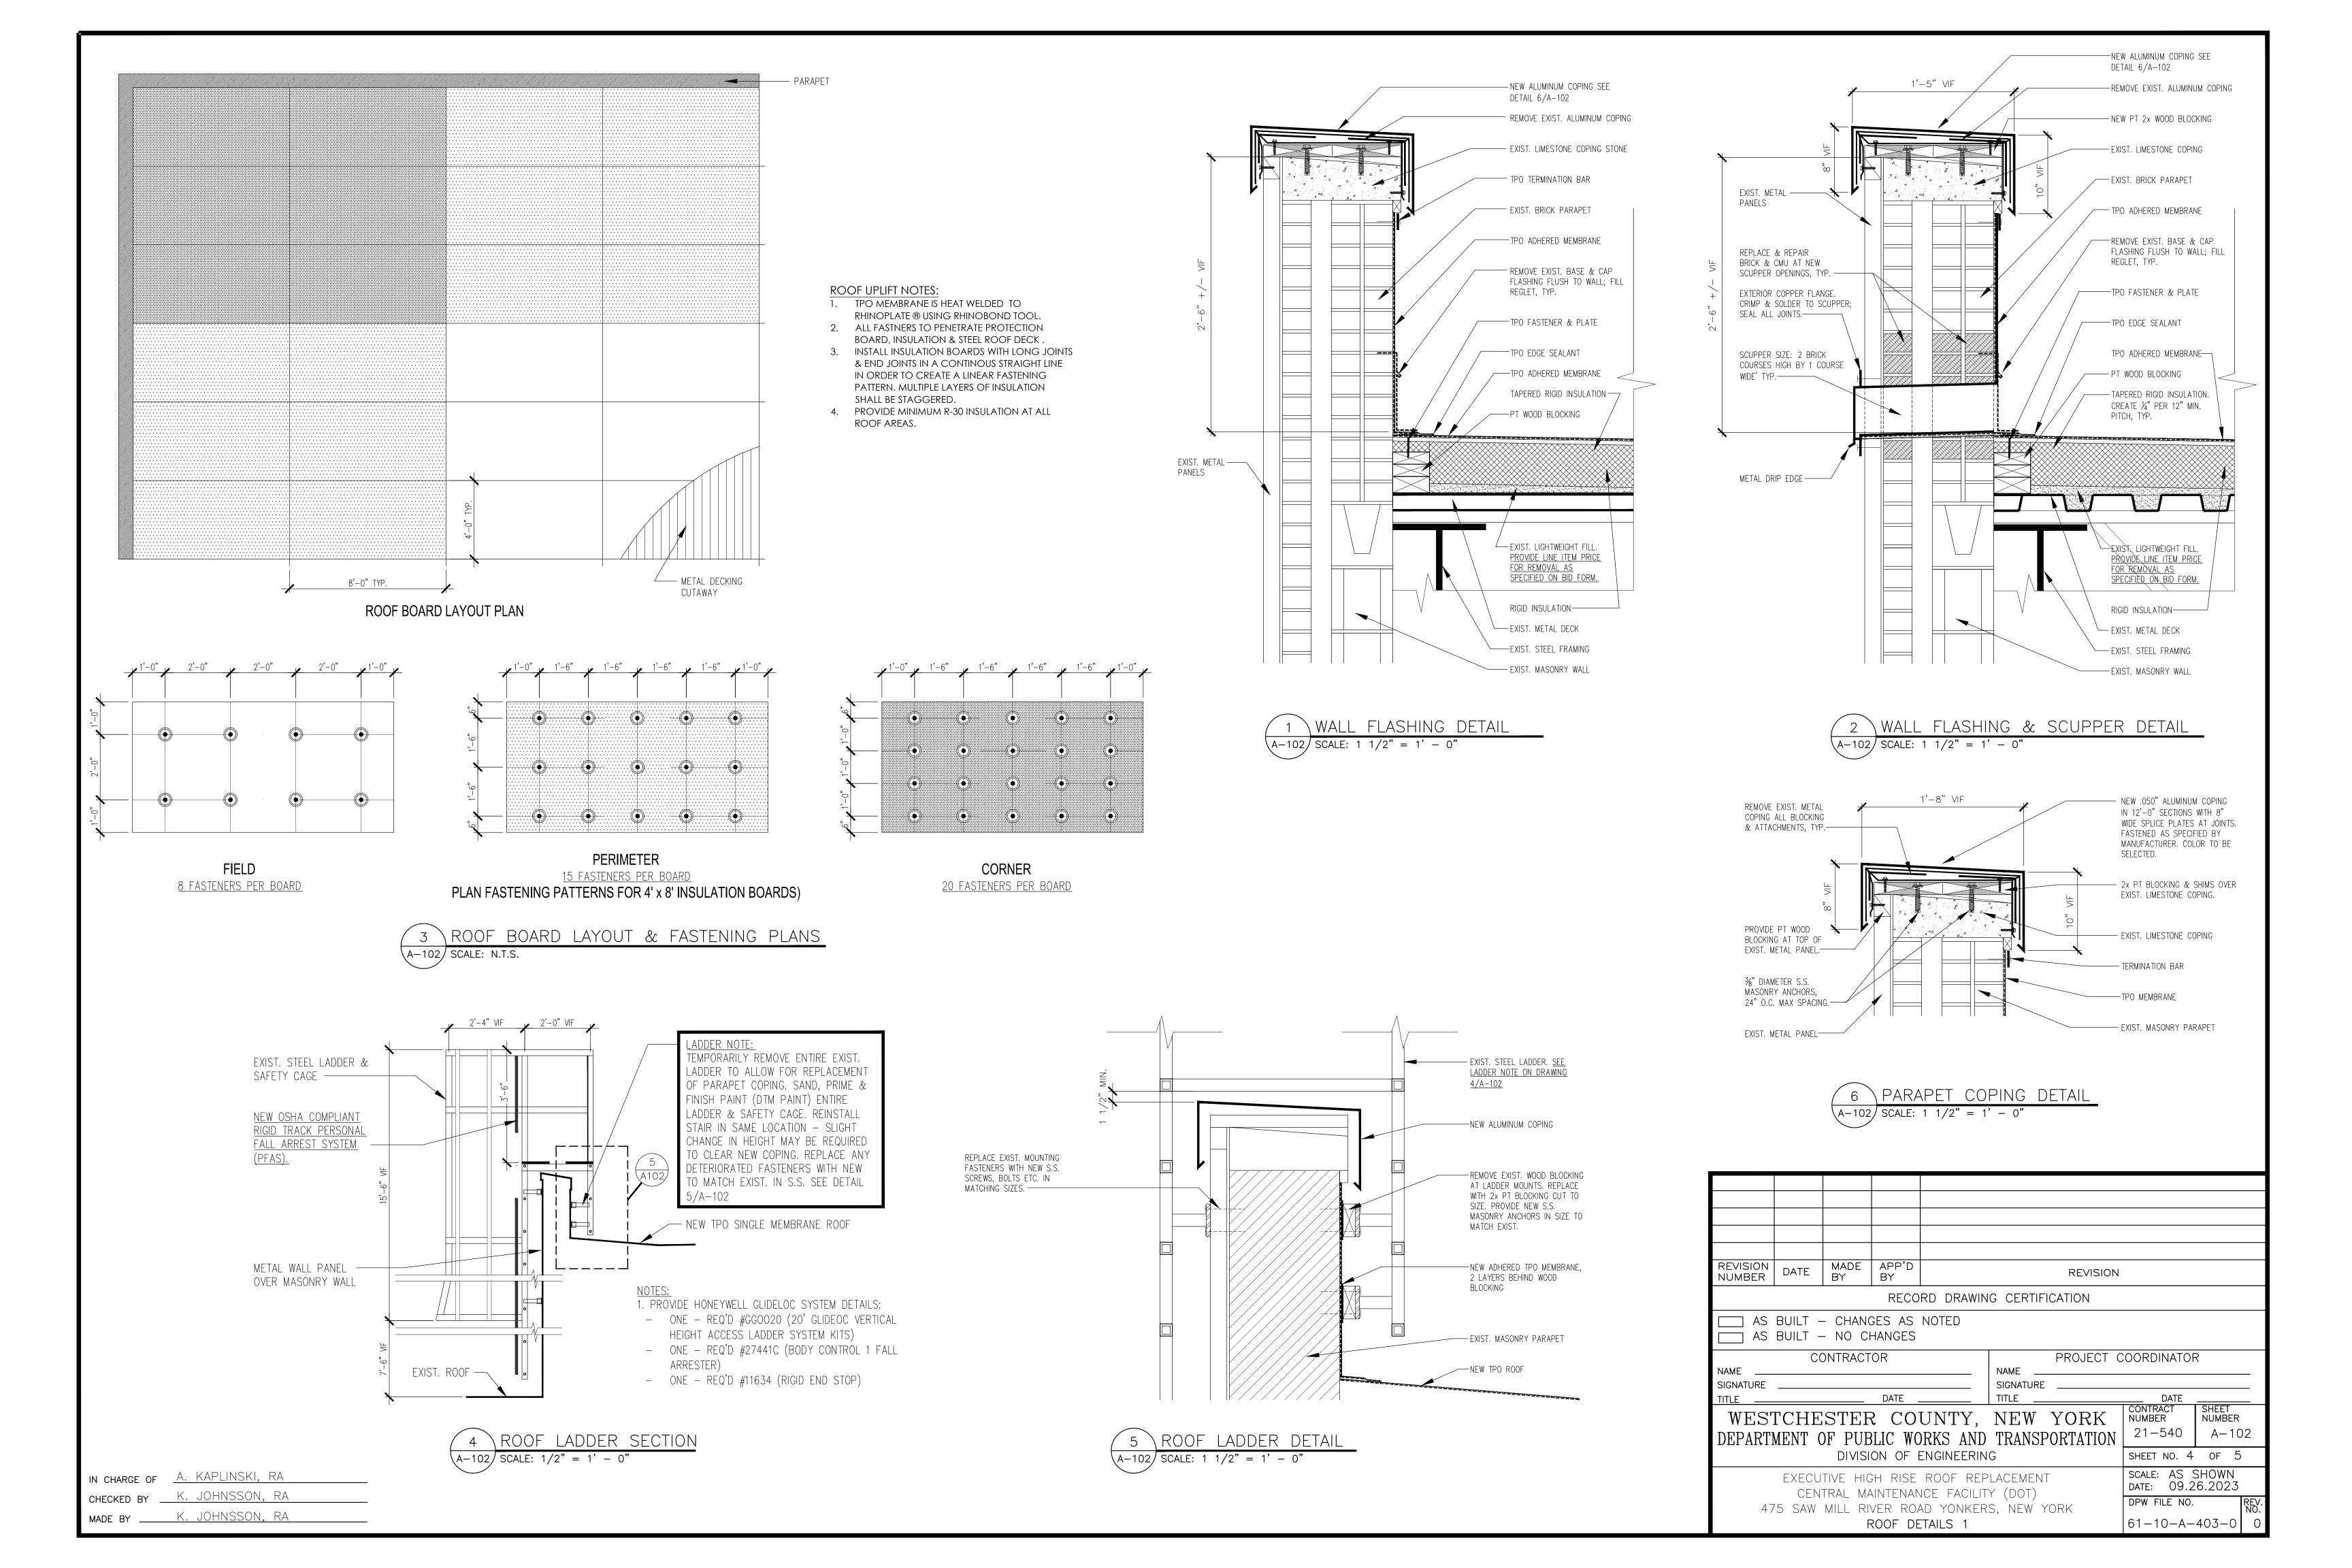

# CONTRACT No. 21-540 EXECUTIVE HIGH RISE ROOF REPLACEMENT CENTRAL MAINTENANCE FACILITY (DOT) 475 SAW MILL RIVER ROAD YONKERS, NEW YORK

| SHEET NO. | SHEET TITLE                                 | DPW FILE NO.  |
|-----------|---------------------------------------------|---------------|
| T- 001    | TITLE, INDEX & PROJECT INFORMATION          | 61-10-T-400-0 |
| L- 101    | SITE PLAN & GENERAL NOTES                   | 61-10-G-401-0 |
| A-101     | <b>DEMOLITION PLAN &amp; NEW ROOF PLANS</b> | 61-10-A-402-0 |
| A-102     | ROOF DETAILS 1                              | 61-10-A-403-0 |
| A-103     | ROOF DETAILS 2                              | 61-10-A-404-0 |