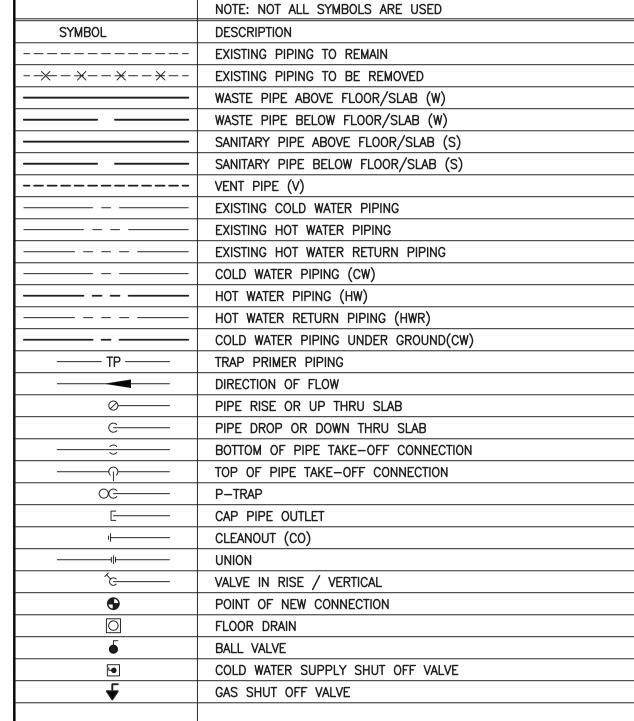

THIRD FLOOR

SECOND FLOOR

FIRST FLOOR

BASEMENT FLOOR

THIRD FLOOR

| ADJUSTABLE FLOOR CLEANOUT— FINISHED— FLOOR FLOOR |
|--------------------------------------------------|
| DIRECTION OF FLOW  EIGHTH BEND                   |
| FLOOR CLEANOUT NO SCALE                          |

PLUMBING FIXTURE SCHEDULE

REFER TO ARCHITECTURAL DRAWINGS FOR PLUMBING FIXTURE SCHEDULE.

| PLUMBING EQUIPMENT SCHEDULE |
|-----------------------------|
|-----------------------------|

FLOOR CLEANOUT: <u>ZURN</u> MODEL #Z-1400-ZN-T, CAST IRON W/POLISHED BRONZE TOP ACCESS COVER. SIZE AS INDICATED ON DRAWINGS. INSTALL PER MANUFACTURERS RECOMMENDATIONS.