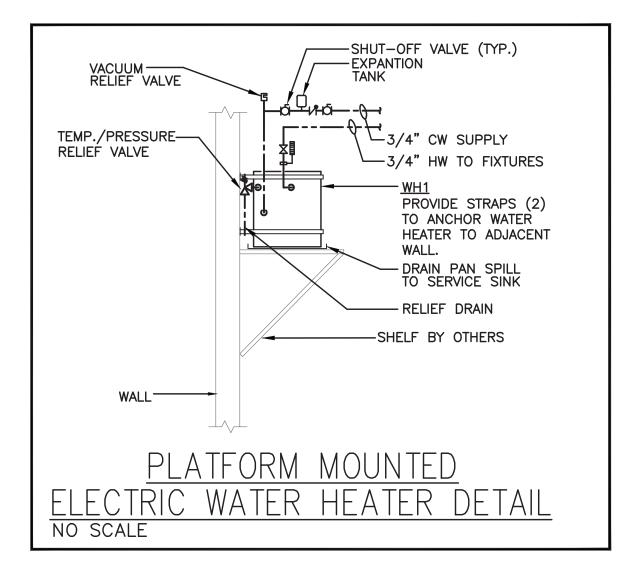

|             | WATER HEATER SCHEDULE |                                  |                                    |                          |                       |                             |                                |                |                       |                      |                        |                      |       |          |                  |  |
|-------------|-----------------------|----------------------------------|------------------------------------|--------------------------|-----------------------|-----------------------------|--------------------------------|----------------|-----------------------|----------------------|------------------------|----------------------|-------|----------|------------------|--|
|             |                       |                                  | :G.F)                              |                          | ~                     | ш                           |                                |                |                       |                      |                        |                      |       | ELECTRIC |                  |  |
| DESIGNATION | NO. REQUIRED          | MANUFACTURER<br>AND MODEL NUMBER | STORAGE WATER<br>TEMPERATURE (DEG. | VOLUME/HEATER<br>(GALS.) | RECOVERY/HEATER (GPH) | TEMPERATURE RISE<br>(DEG.F) | MAXIMUM WATER<br>FLOW (G.P.M.) | W.W.P. (PSIG.) | TEST PRESSURE (PSIG.) | DIAMETER<br>(INCHES) | LENGTH/HEIGHT (INCHES) | ELECTRIC LOAD (K.W.) | PHASE | VOLTAGE  | REMARKS          |  |
| BHWH1       | 1                     | A.O. SMITH DEL-50                | 125°                               | 30                       | 10                    | 80                          | _                              | 150            | 160                   | 26                   | 36                     | 6.0                  | 1     | 208      | PLATFORM MOUNTED |  |
| BHWH2       | 1                     | CHRONOMITE M-20L                 | 00                                 | 00                       | 00                    | 125°                        | 00                             | 150            | 170                   | 9.5                  | 6.5                    | 4160                 | 1     | 208      |                  |  |
| CBWH2       | 1                     | A.O. SMITH DEL-6                 | 125°                               | 6                        | 8                     | 80                          | _                              | 150            | 160                   | 14                   | 15.5                   | 1.5                  | 1     | 120      | PLATFORM MOUNTED |  |