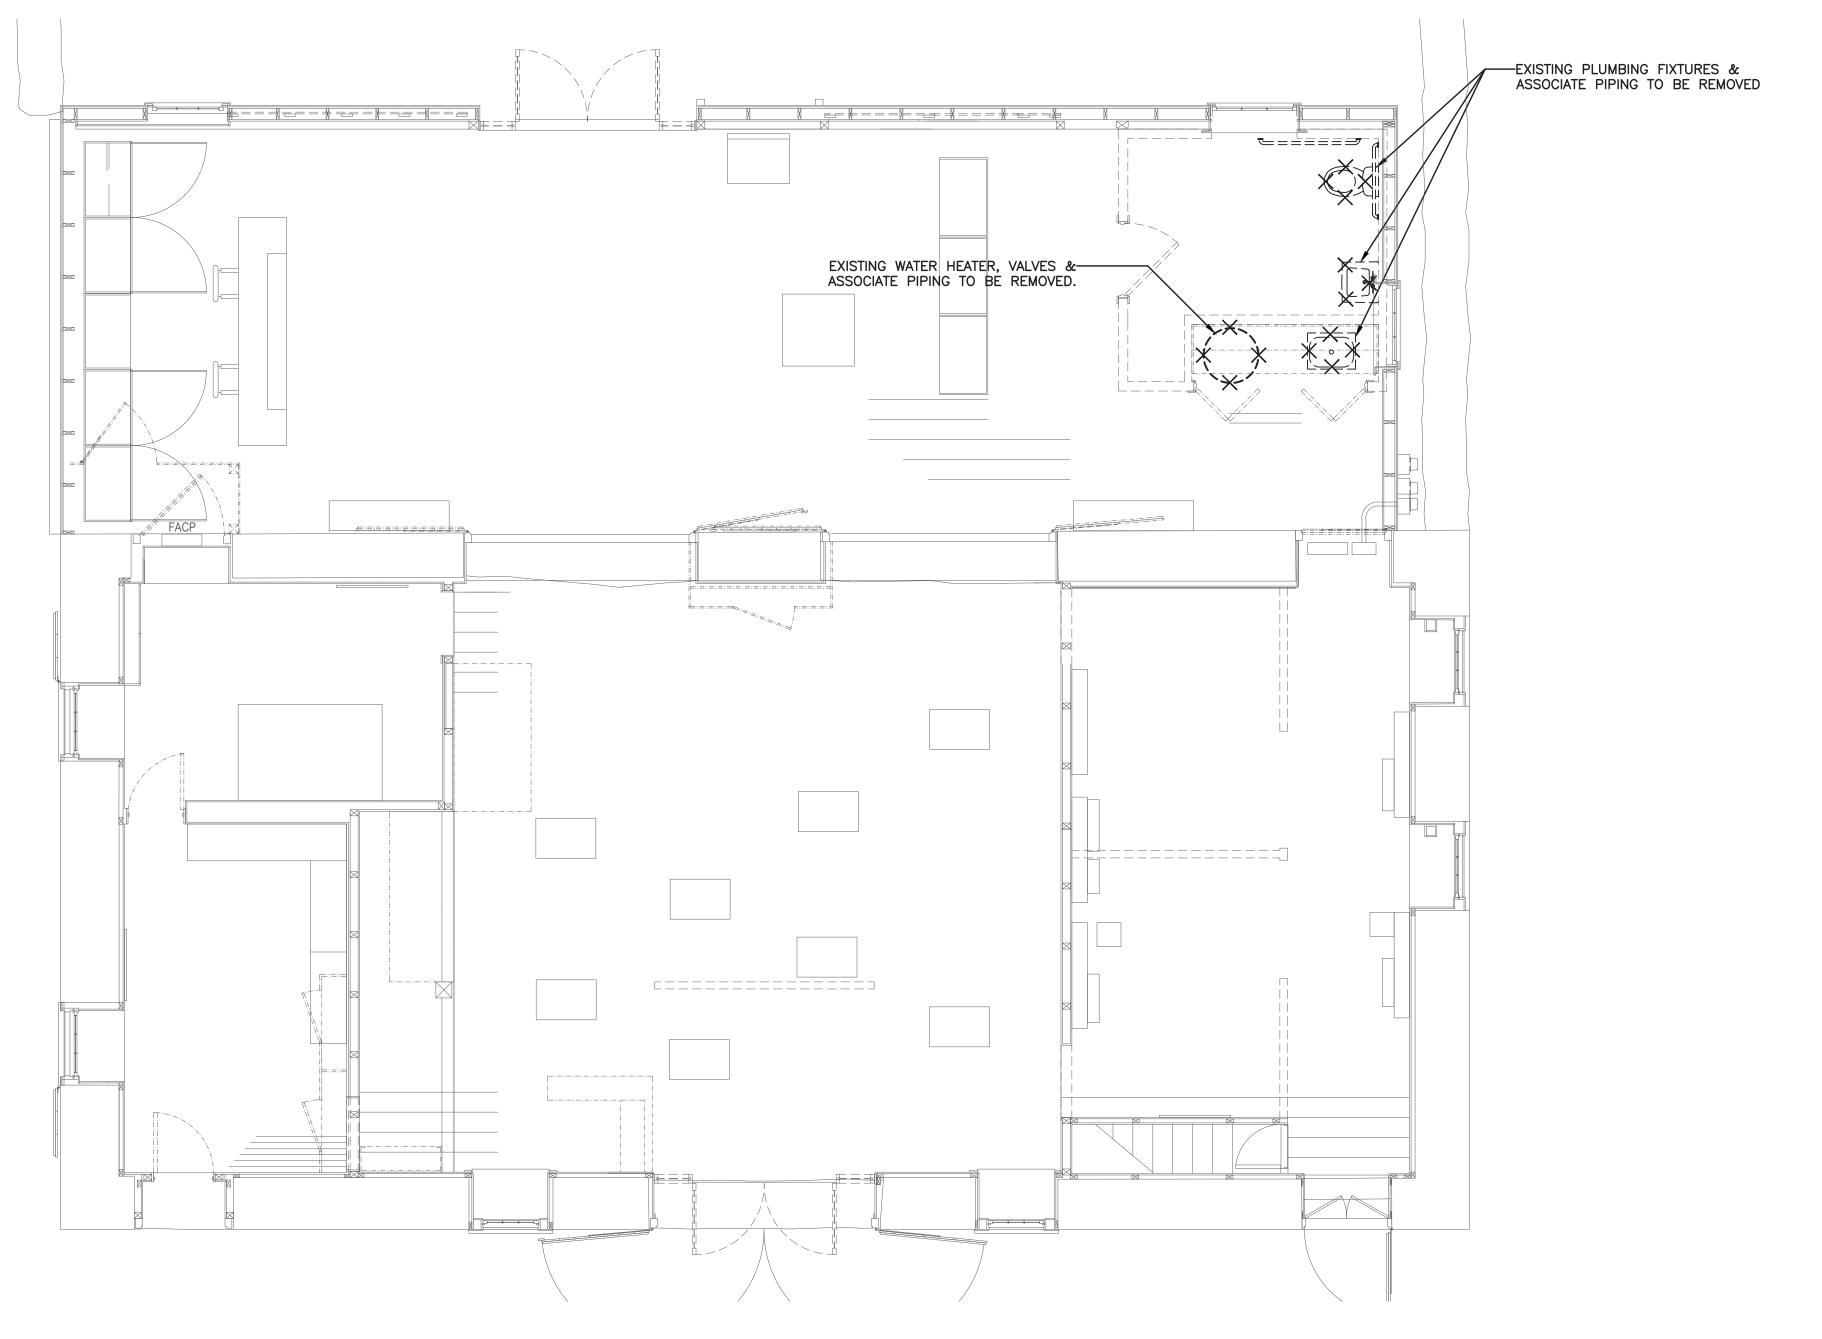

CARRIAGE BARN-PLUMBING DEMO 1ST FLOOR PLAN

Project Number: TA-JJ-2023-001 Sheet: 310 of 327