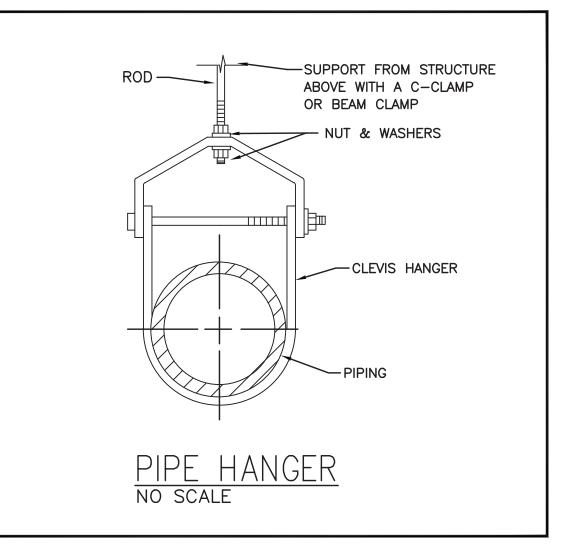

THIRD FLOOR

SECOND FLOOR

FIRST FLOOR

BASEMENT FLOOR

THIRD FLOOR







| ADJUSTABLE FLOOR CLEANOUT— FINISHED— FLOOR FLOOR |
|--------------------------------------------------|
| DIRECTION OF FLOW  EIGHTH BEND                   |
| FLOOR CLEANOUT NO SCALE                          |

CONNECT 2" DOMESTIC WATER TO

EXISTING WATER SERVICE, CONTRACTOR TO COORDINATE EXACT LOCATION IN THE FIELD



PLUMBING SYMBOL LIST

| SYMBOL        | DESCRIPTION                                    |
|---------------|------------------------------------------------|
| AFF           | ABOVE FINISHED FLOOR                           |
| ADA           | HANDICAPPED ACCESSIBLE                         |
| CO            | CLEANOUT                                       |
| CV            | CHECK VALVE                                    |
| CW            | COLD WATER