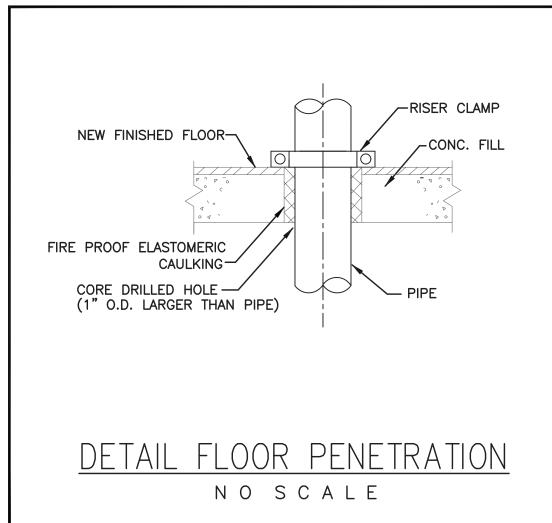

THIRD FLOOR

SECOND FLOOR

FIRST FLOOR

BASEMENT FLOOR

THIRD FLOOR







| ADJUSTABLE FLOOR CLEANOUT— FINISHED— FLOOR FLOOR |
|--------------------------------------------------|
| DIRECTION OF FLOW  EIGHTH BEND                   |
| FLOOR CLEANOUT NO SCALE                          |

CONNECT 2" DOMESTIC WATER TO

EXISTING WATER SERVICE, CONTRACTOR TO COORDINATE EXACT LOCATION IN THE FIELD



PLUMBING SYMBOL LIST

| SYMBOL        | DESCRIPTION                                    |
|---------------|------------------------------------------------|
| AFF           | ABOVE FINISHED FLOOR                           |
| ADA           | HANDICAPPED ACCESSIBLE                         |
| CO            | CLEANOUT                                       |
| CV            | CHECK VALVE                                    |
| CW            | COLD WATER