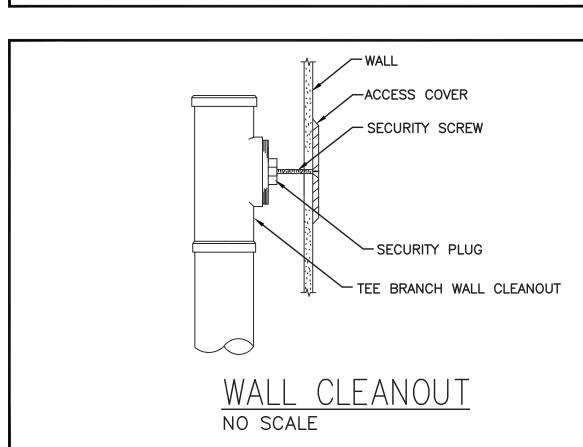

WALL CLEANOUT: <u>ZURN</u> MODEL #Z-1446-VP, CAST IRON W/POLISHED BRONZE TOP VANDAL PROOF ACCESS COVER. SIZE AS INDICATED ON DRAWINGS. INSTALL PER MANUFACTURERS RECOMMENDATIONS.

FLOOR DRAIN <u>JAY R. SMITH</u> MODEL #2005A, W/TYPE 'A' ROUND STRAINER, 3" OUTLET, CAST IRON BODY, W/FLASHING COLLAR, WITH PROSET TRAP GUARD MODEL #TG3H