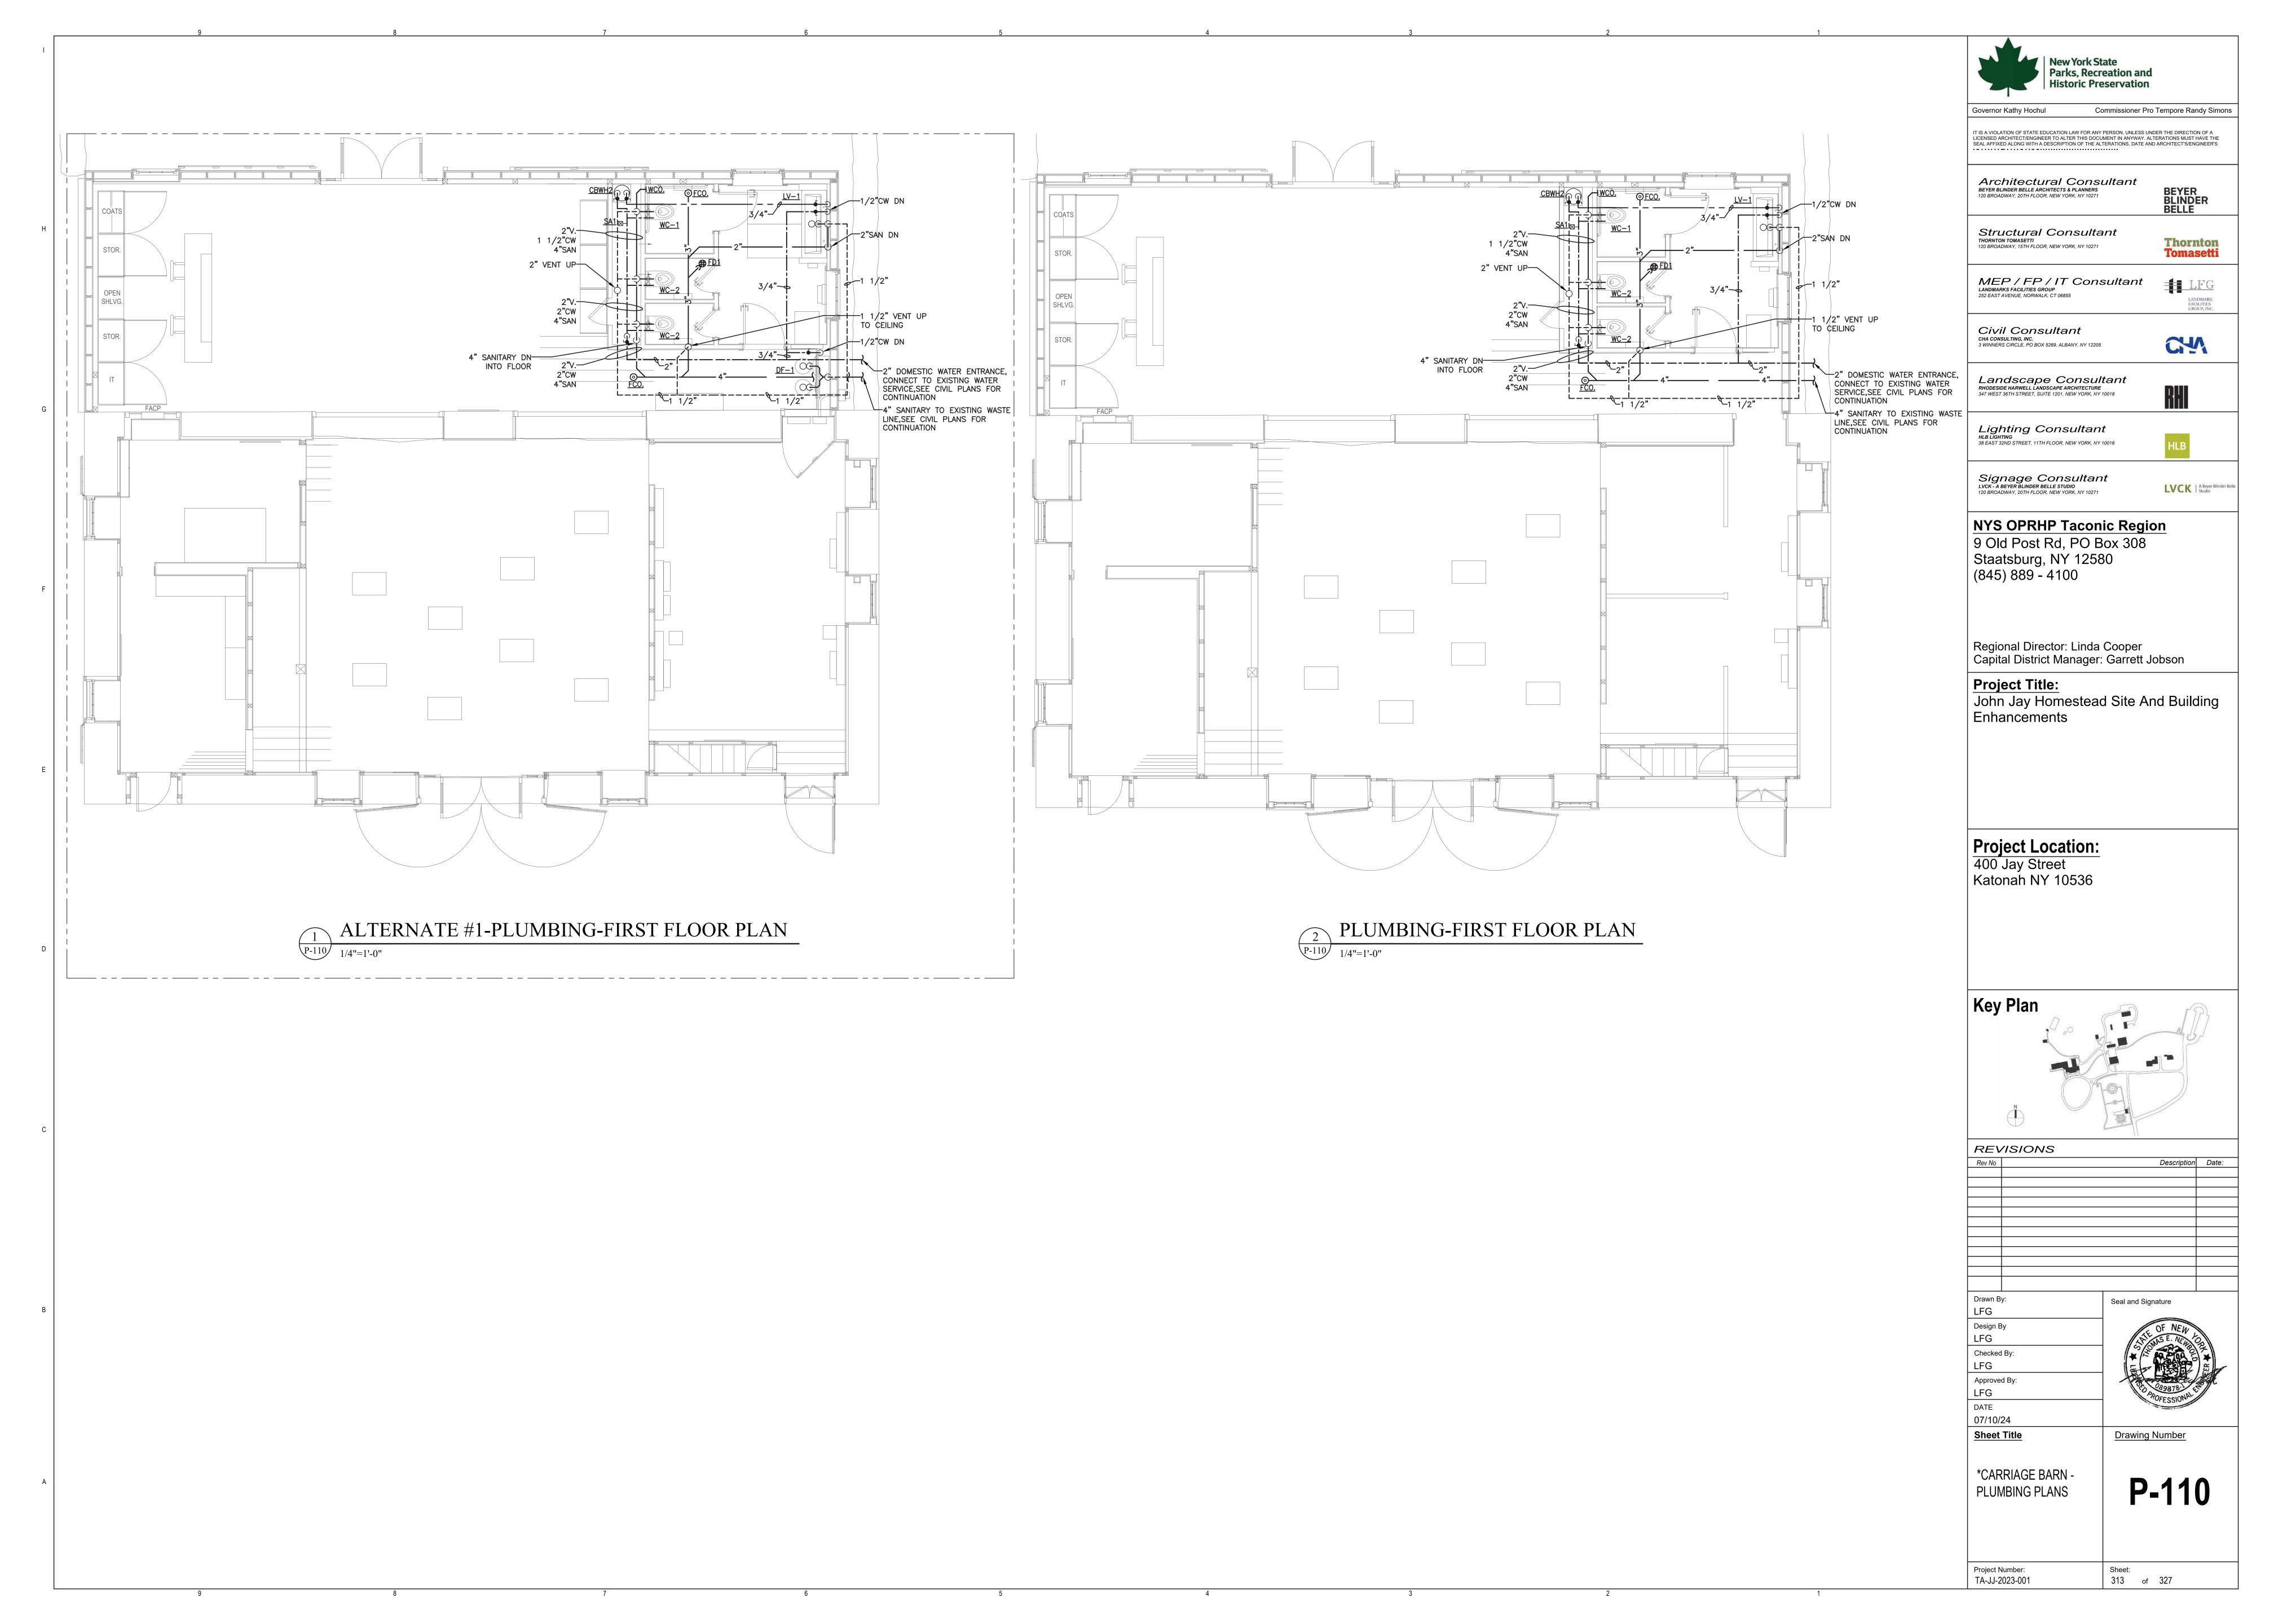

Project Location:
400 Jay Street
Katonah NY 10536

Key Plan

REVISIONS

Description Date:

Seal and Signature

07/10/24

**Drawing Number** 

Sheet Title

CARRIAGE BARN-PLUMBING DEMO 1ST FLOOR PLAN

Project Number: TA-JJ-2023-001 Sheet: 310 of 327