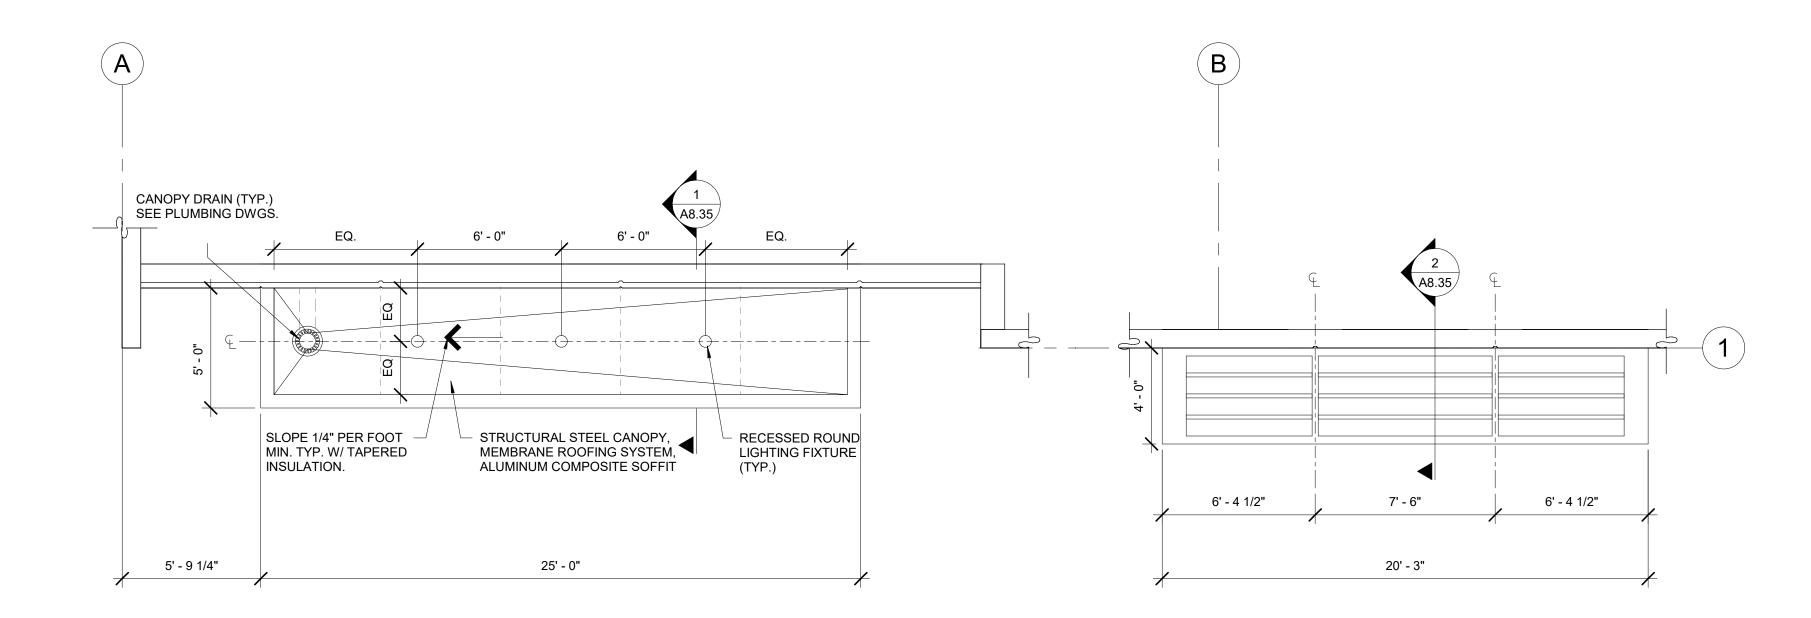

DETAILS @ SUN SHADE 3

**DESIGNER / BUILDER DESIGN/BUILD** 44 SOUTH BROADWAY, SUITE 1003 WHITE PLAINS, NY 10601 P: 914.821.5535 F: 914.306.6010

PROJECT TITLE ROCKLAND **LOGISTICS CENTER BLDG 1** 

25 OLD MILL RD. SUFFERN, NY 10901

BROOKFIELD PROPERTIES

1 MEADOWLANDS PLAZA, SUITE 802
EAST RUTHERFORD,NJ 07073

ARCHITECT ADB / DESIGN SERVICES LLC 44 SOUTH BROADWAY, SUITE 1003 WHITE PLAINS, NY 10601

**CIVIL ENGINEER** DYNAMIC ENGINEERING CONSULTANTS 1904 MAIN STREET LAKE COMO, NJ 07719

STRUCTURAL ENGINEER
ADB STRUCTURAL ENGINEERING
325 S. ALABAMA ST , SUITE 200 INDIANAPOLIS, IN 46204

MECHANICAL ENGINEER
NATIONAL DESIGN BUILD SERVICES 11840 BORMAN DRIVE MARYLAND HEIGHTS, MO 63146

**ELECTRICAL ENGINEER** FXB ENGINEERING 5 CHRISTY DRIVE, SUITE 307 CHADDS FORD, PA 19317

PLUMBIN