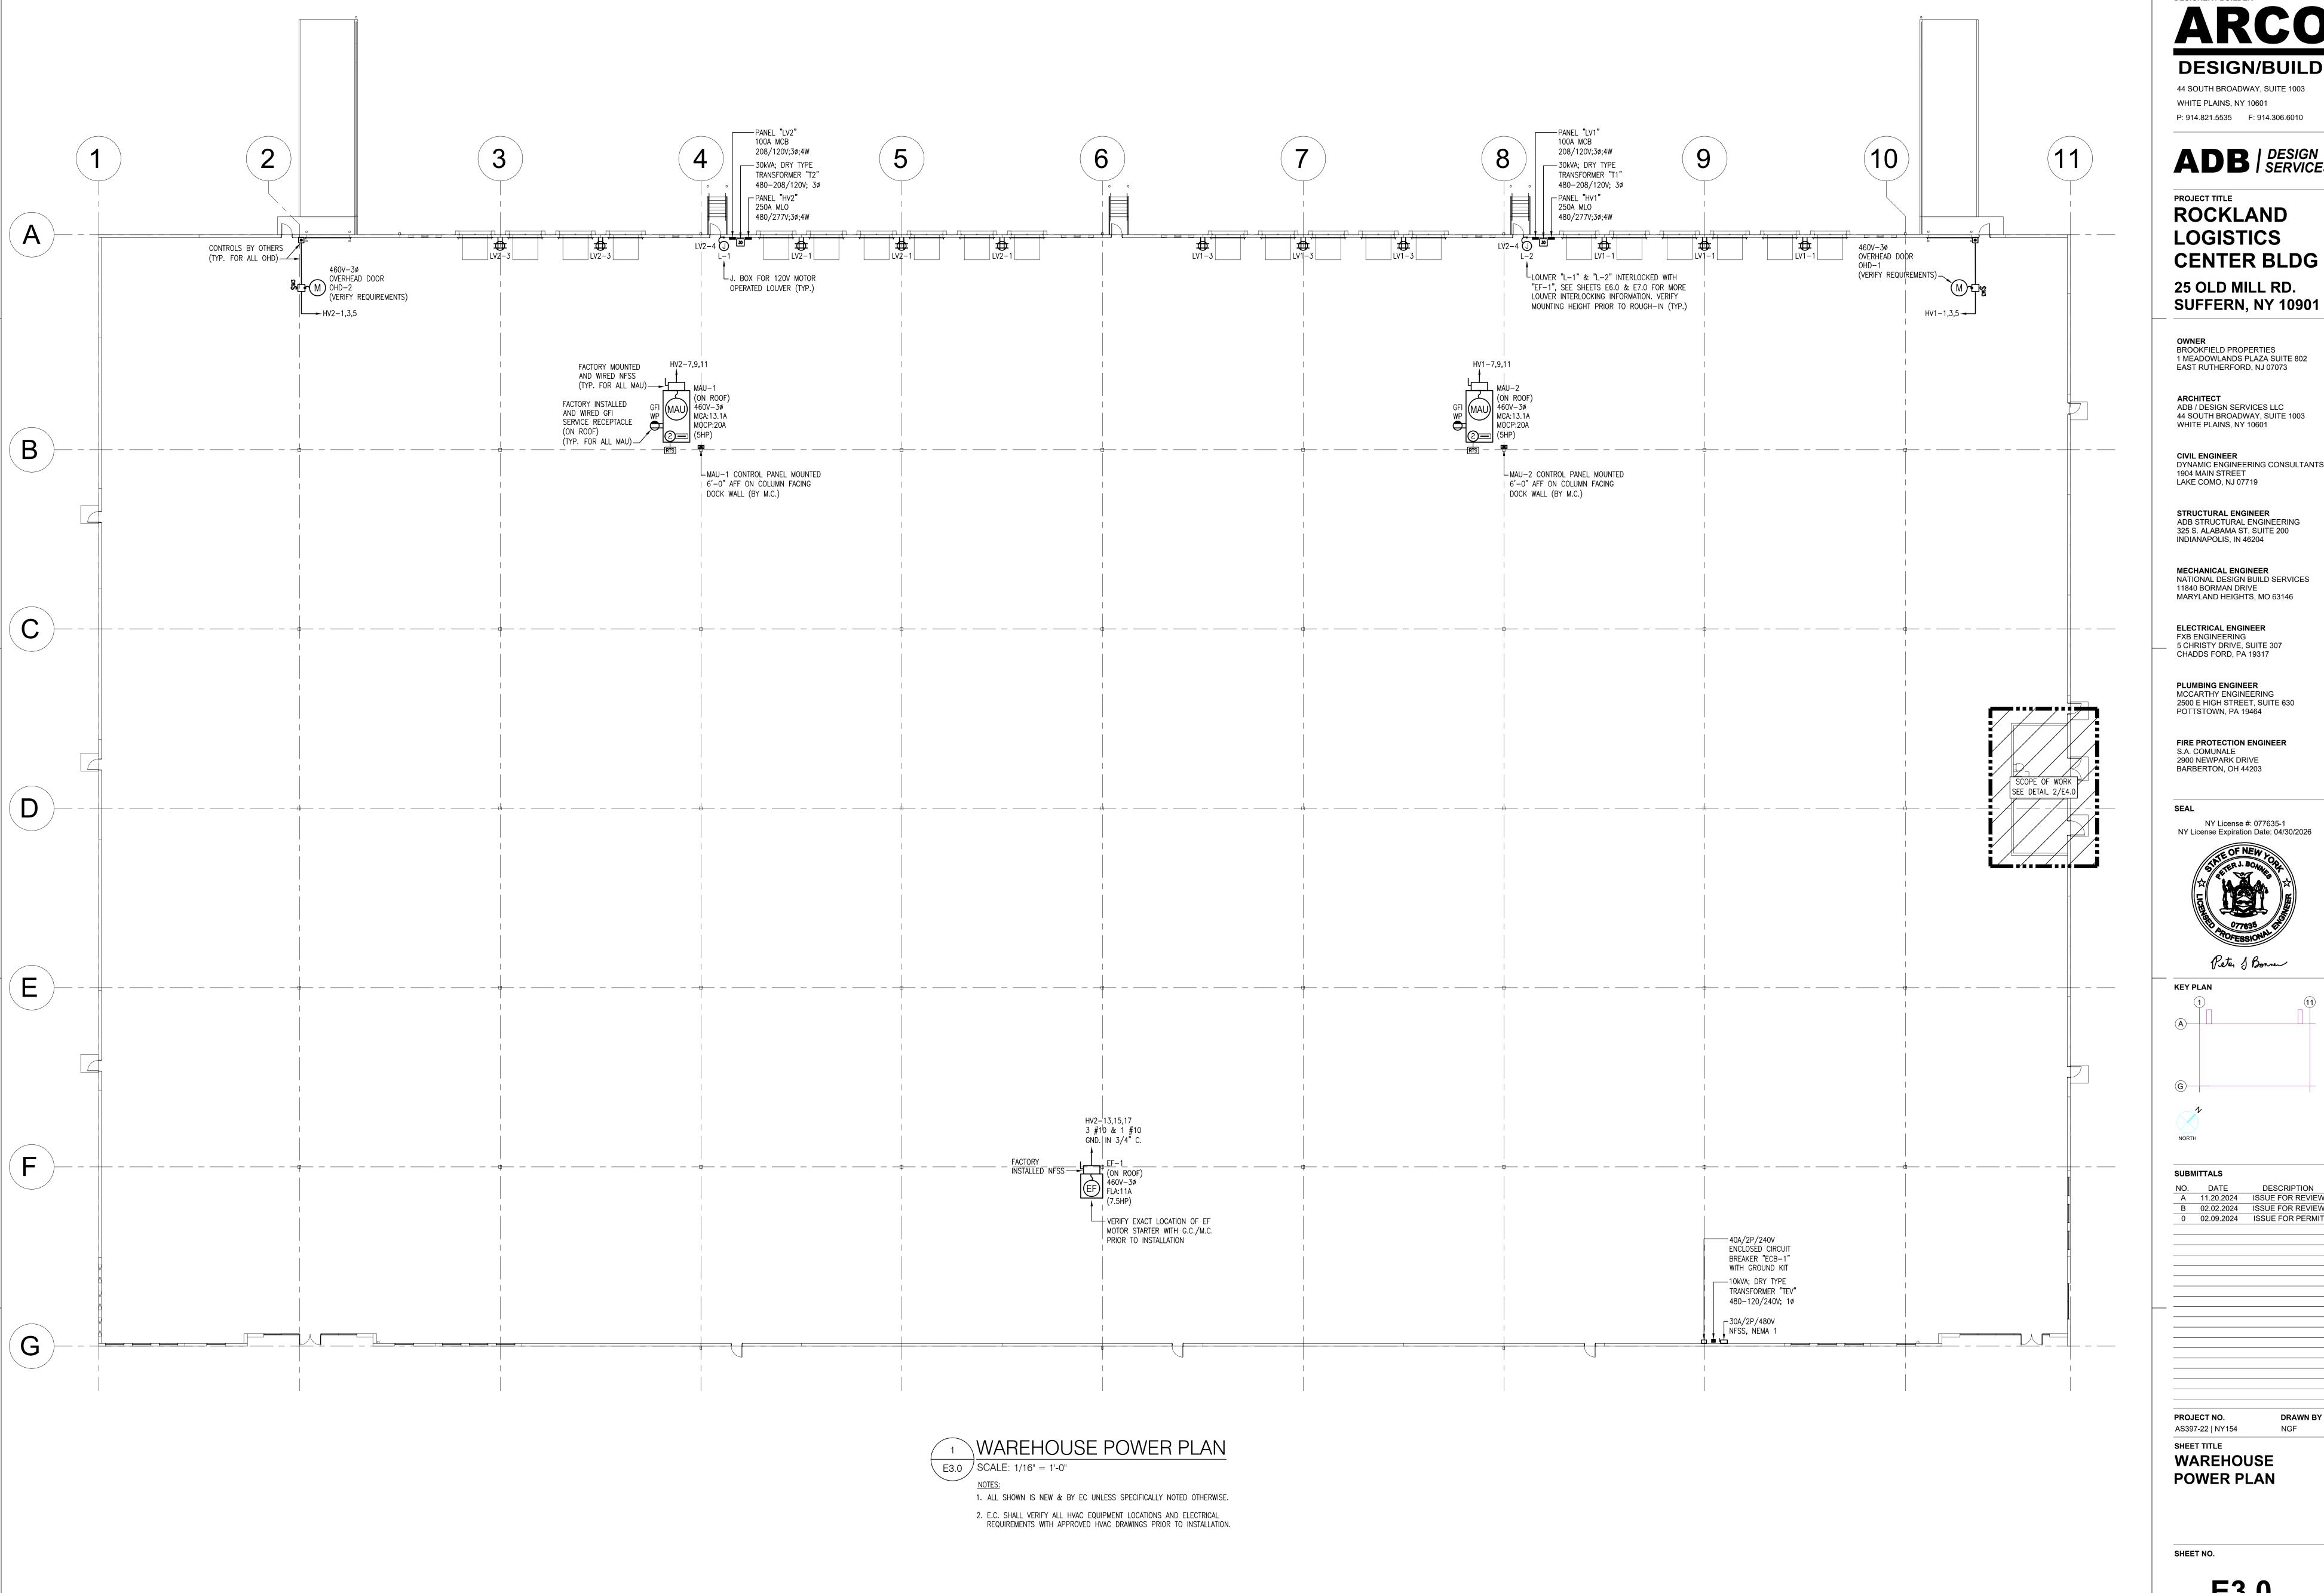

**DESIGNER / BUILDER DESIGN/BUILD** 

44 SOUTH BROADWAY, SUITE 1003 WHITE PLAINS, NY 10601

ADB | DESIGN SERVICES

ROCKLAND **LOGISTICS CENTER BLDG 2** 25 OLD MILL RD.

OWNER
BROOKFIELD PROPERTIES 1 MEADOWLANDS PLAZA SUITE 802

ADB / DESIGN SERVICES LLC 44 SOUTH BROADWAY, SUITE 1003 WHITE PLAINS, NY 10601

DYNAMIC ENGINEERING CONSULTANTS

STRUCTURAL ENGINEER
ADB STRUCTURAL ENGINEERING 325 S. ALABAMA ST, SUITE 200

MECHANICAL ENGINEER NATIONAL DESIGN BUILD SERVICES

5 CHRISTY DRIVE, SUITE 307

MCCARTHY ENGINEERING 2500 E HIGH STREET, SUITE 630

FIRE PROTECTION ENGINEER

| KEY PLAN |    |
|----------|----|
| 1        | (1 |
| (A)      |    |
|          |    |
|          |    |
|          |    |
| <u>G</u> |    |
| ~1       |    |
|          |    |
| NORTH    |    |

DESCRIPTION A 11.20.2024 ISSUE FOR REVIEW B 02.02.2024 ISSUE FOR REVIEW 0 02.09.2024 ISSUE FOR PERMIT

**DRAWN BY** NGF

**WAREHOUSE POWER PLAN** 

E3.0