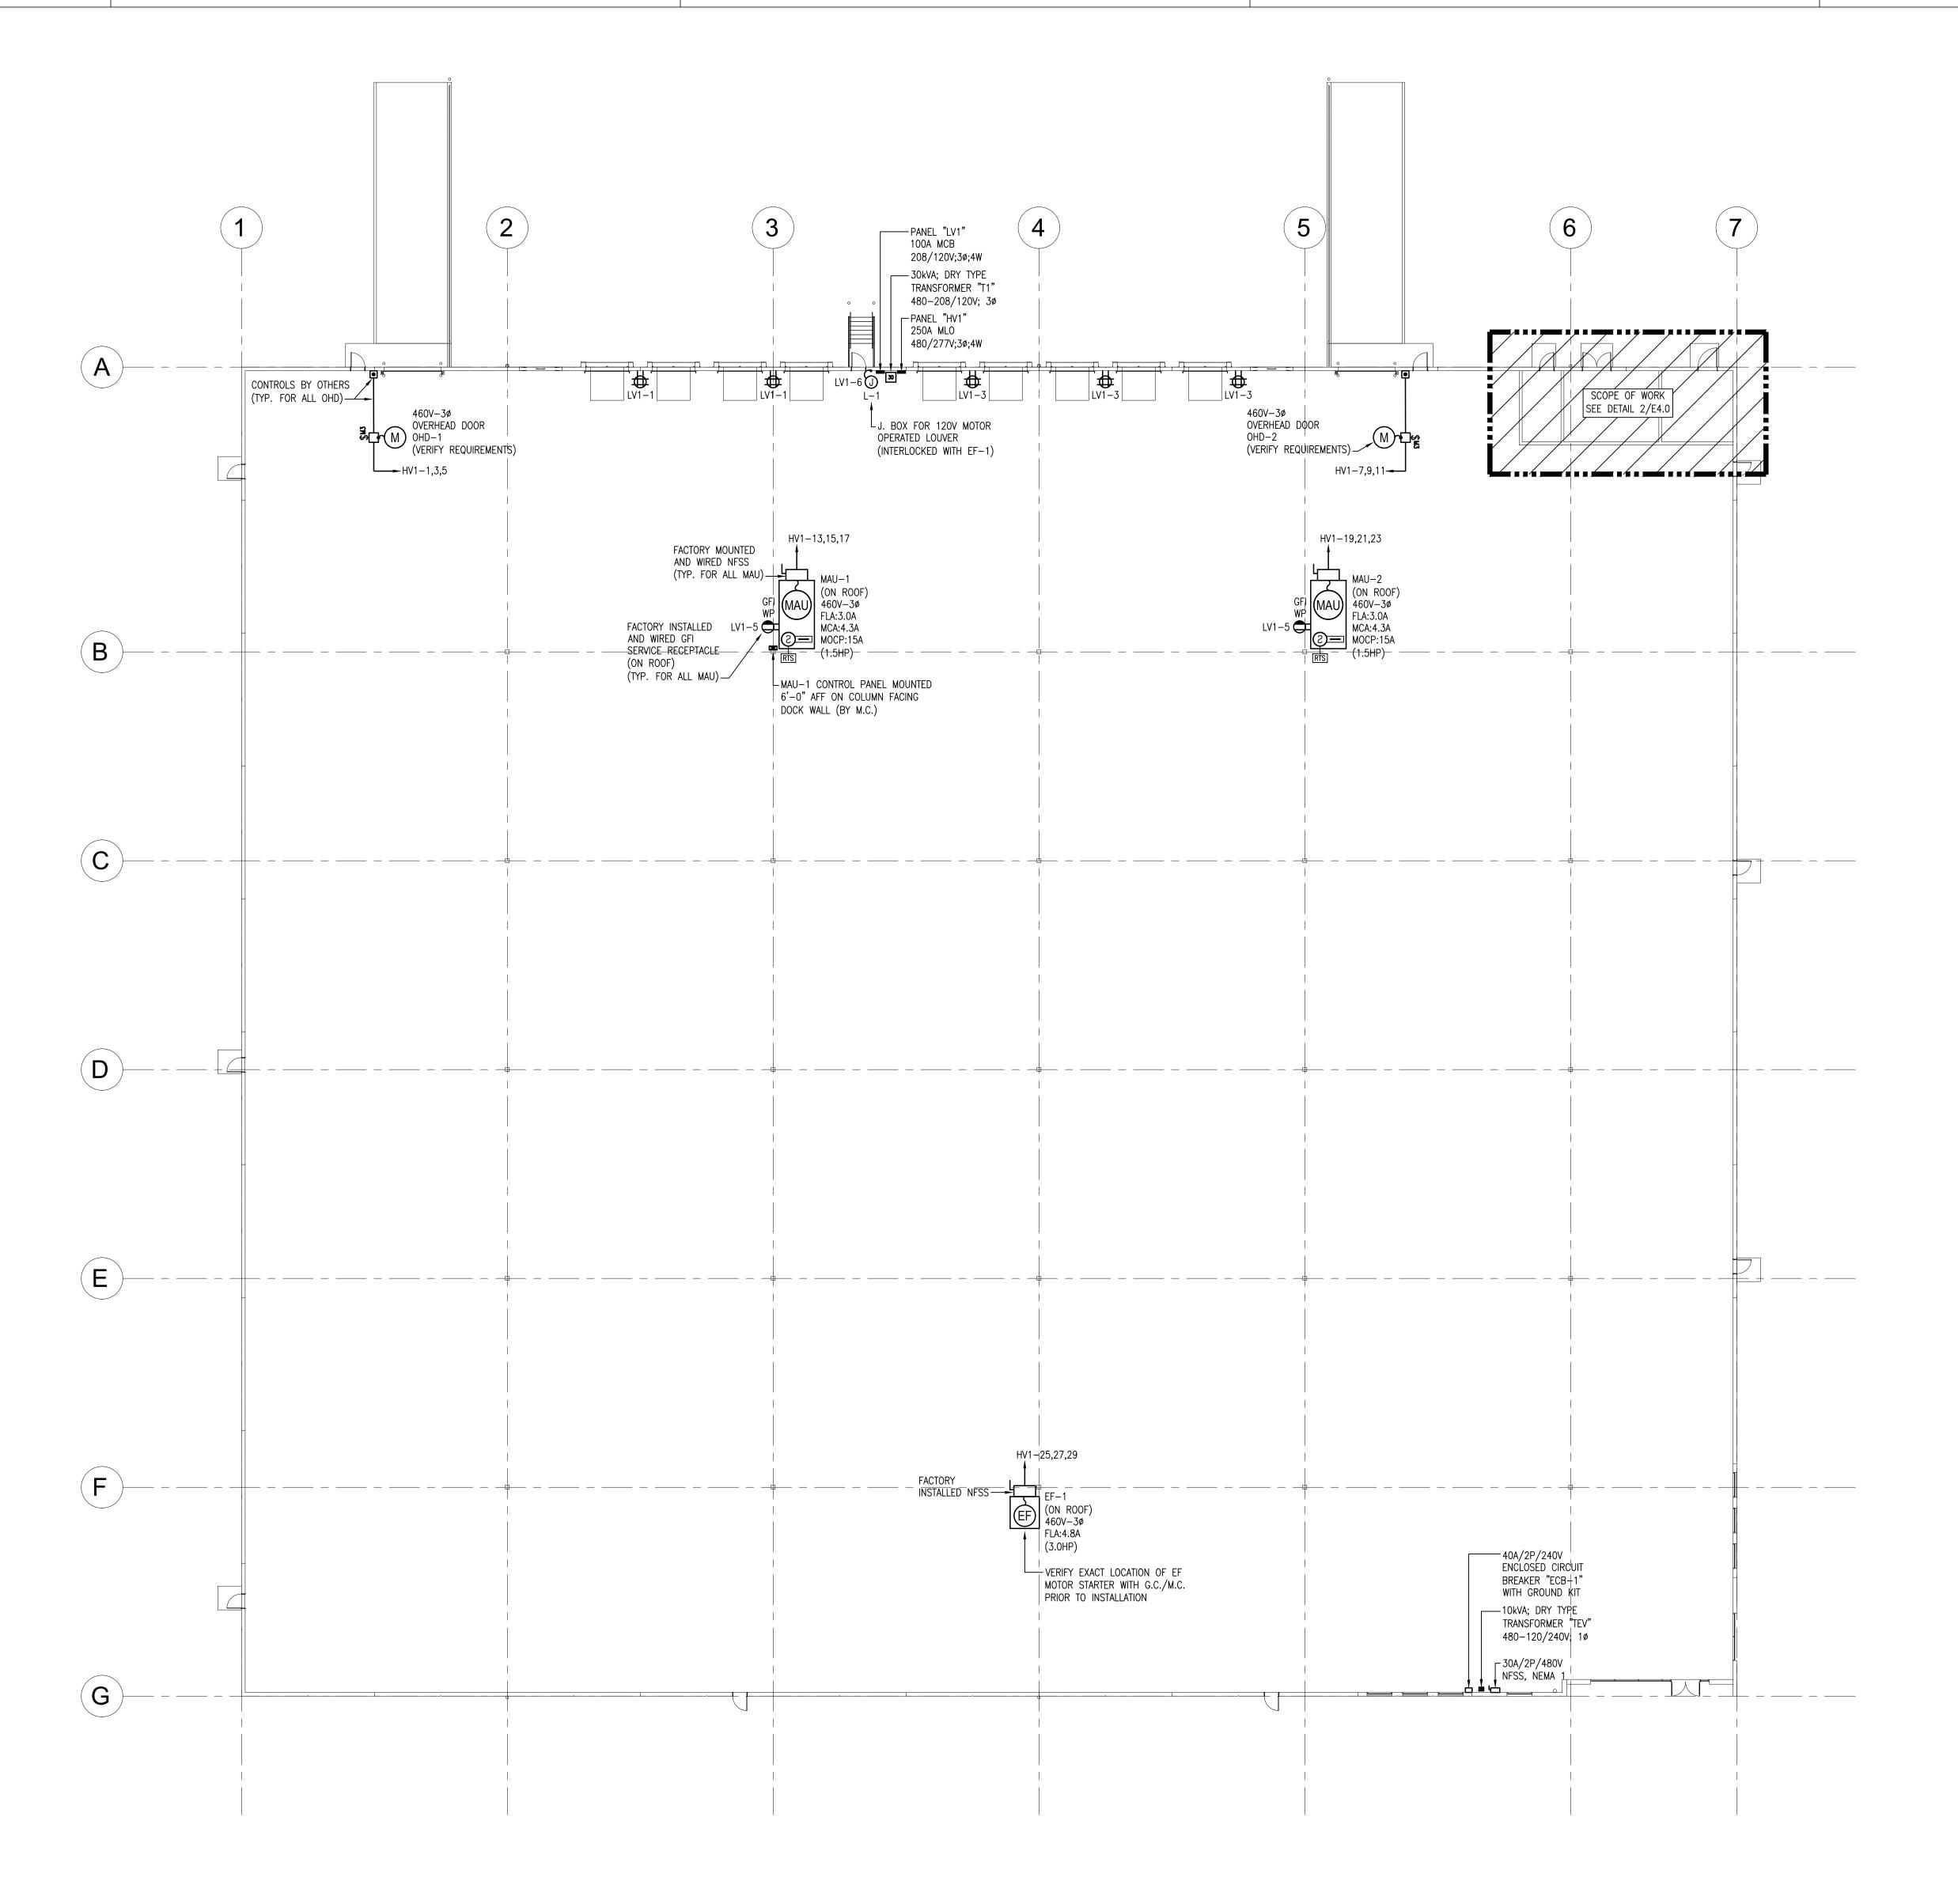

1 WAREHOUSE POWER PLAN

√ E3.0 

∫ SCALE: 1/16" = 1'-0"

1. ALL SHOWN IS NEW & BY EC UNLESS SPECIFICALLY NOTED OTHERWISE. 2. E.C. SHALL VERIFY ALL HVAC EQUIPMENT LOCATIONS AND ELECTRICAL REQUIREMENTS WITH APPROVED HVAC DRAWINGS PRIOR TO INSTALLATION. **DESIGNER / BUILDER DESIGN/BUILD** 

44 SOUTH BROADWAY, SUITE 1003 WHITE PLAINS, NY 10601 P: 914.821.5535 F: 914.306.6010

ADB | DESIGN SERVICES

PROJECT TITLE ROCKLAND LOGISTICS **CENTER BLDG 3** 25 OLD MILL RD.

OWNER
BROOKFIELD PROPERTIES 1 MEADOWLANDS PLAZA SUITE 802 EAST RUTHERFORD, NJ 07073