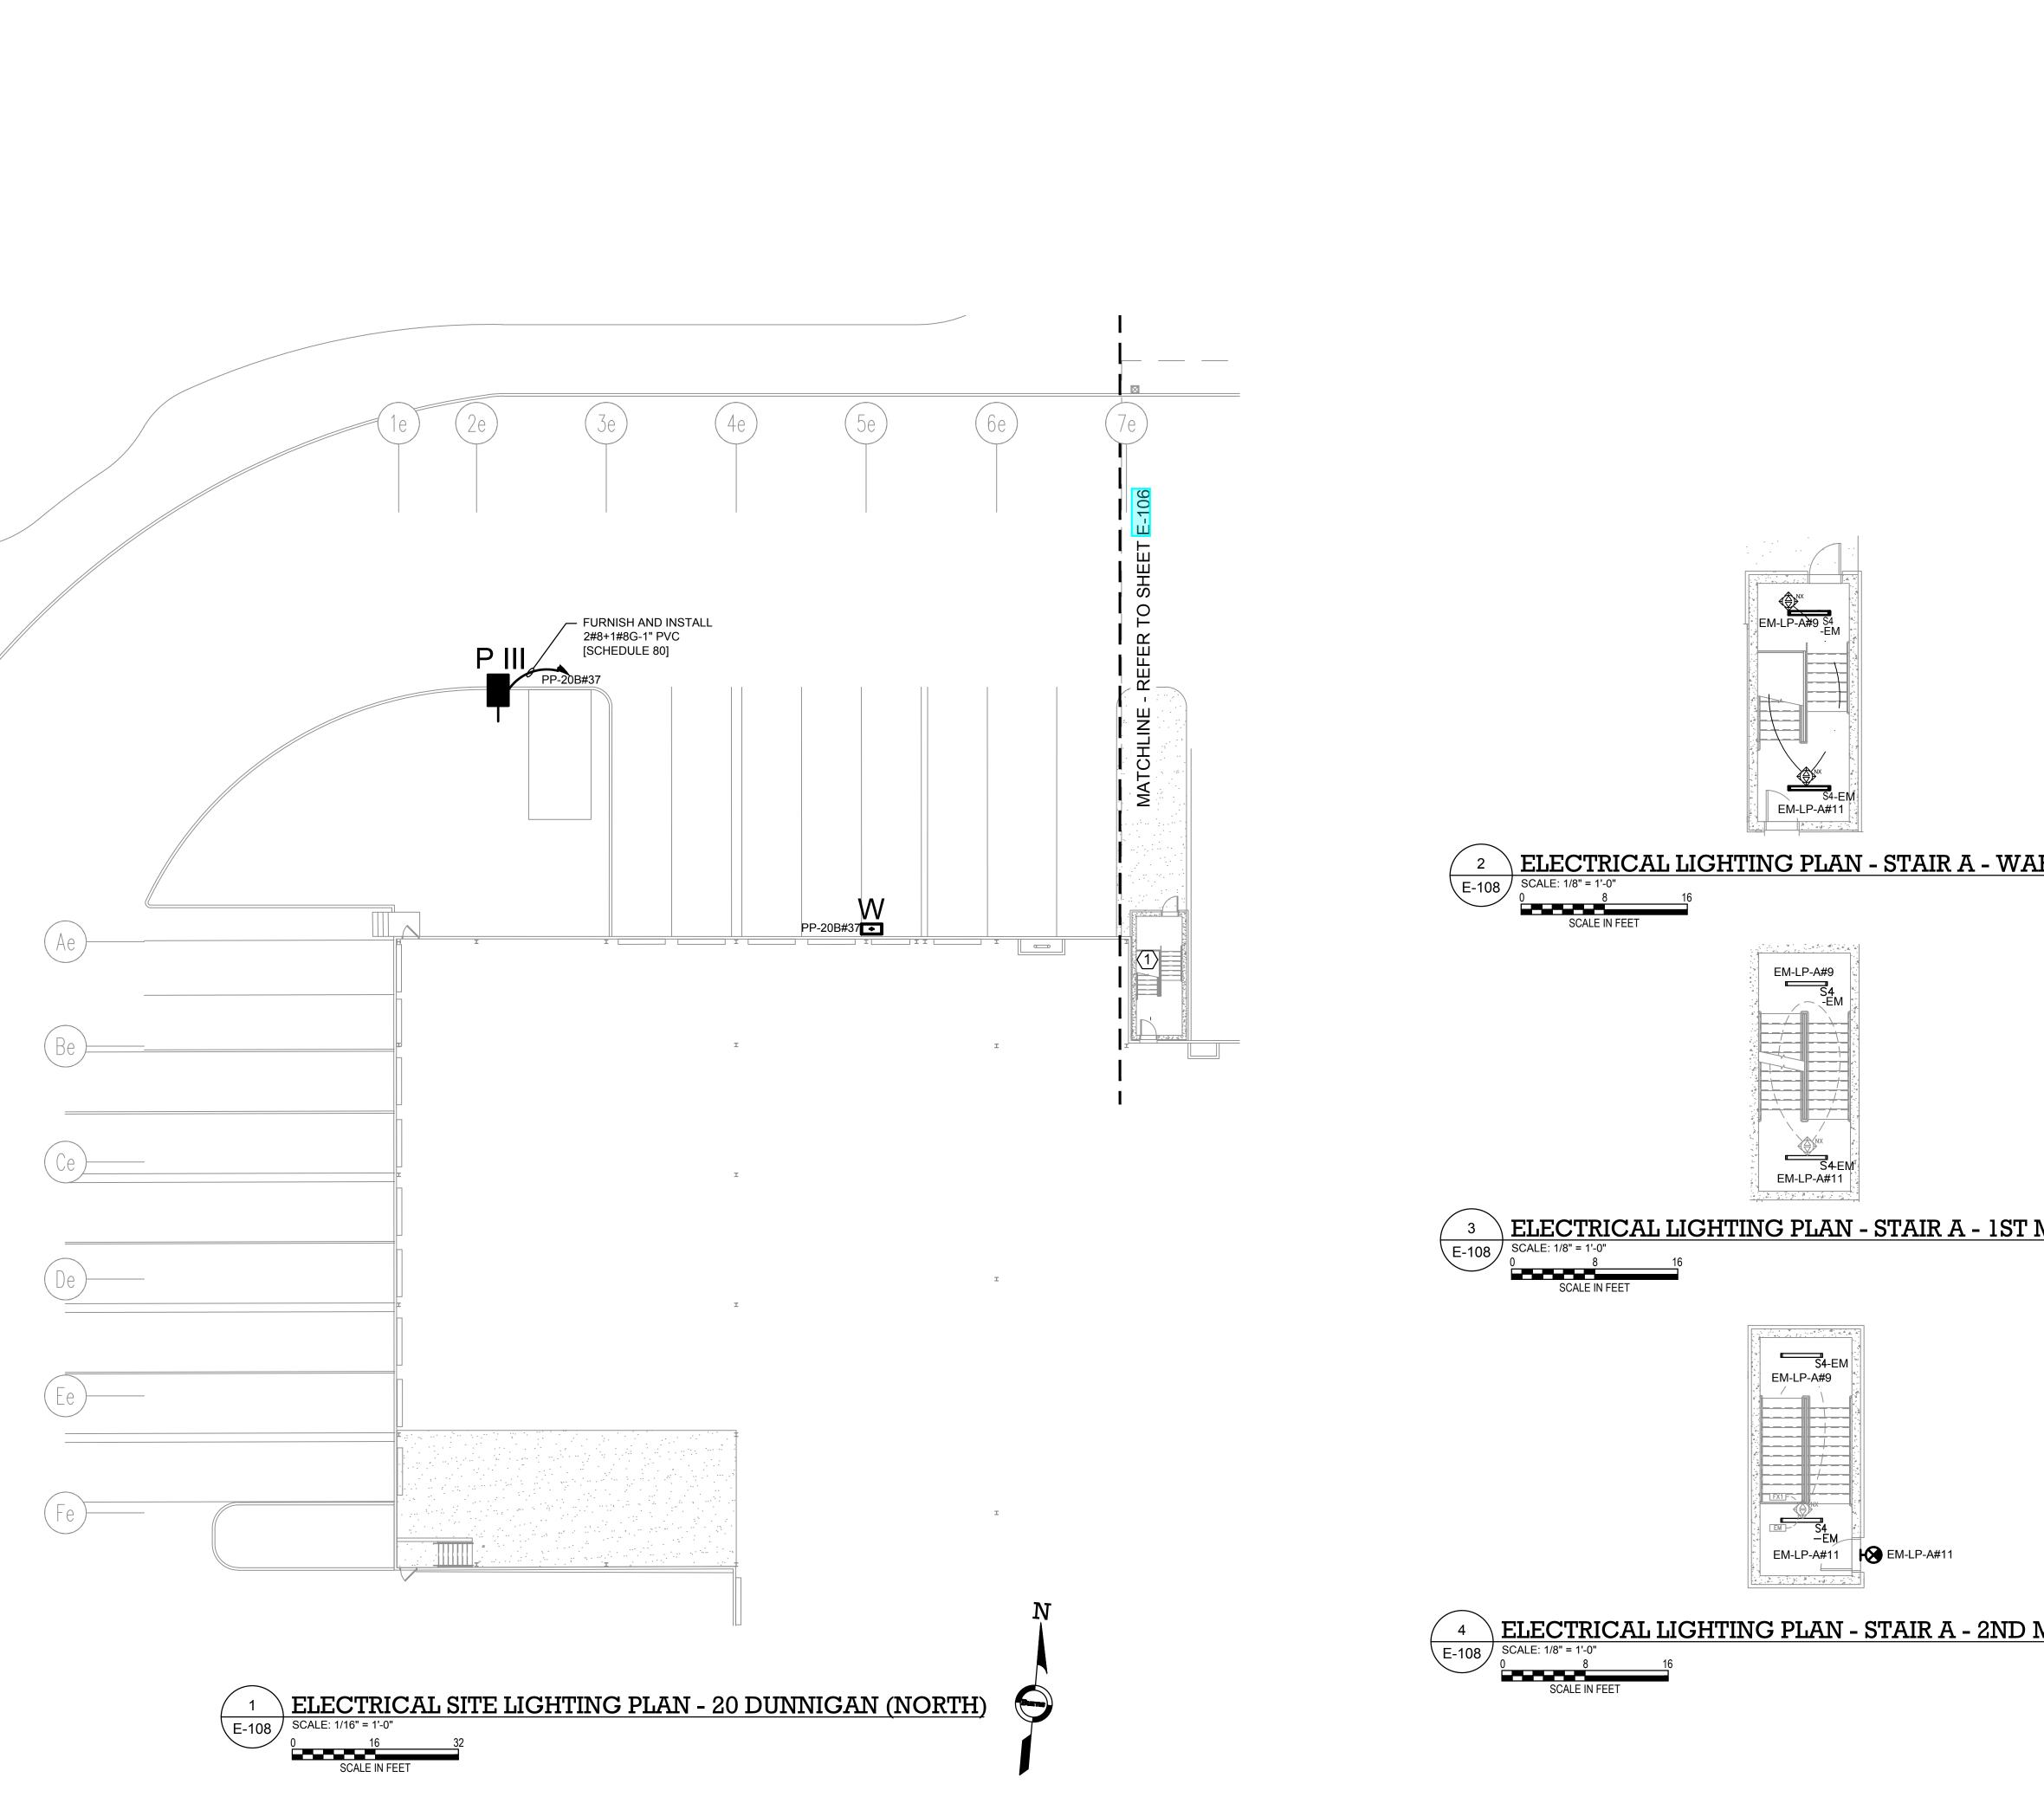

**# KEY NOTES:** 

1. REFER TO PART PLANS 2, 3 AND 4 ON THIS DRAWING FOR STAIR A ELECTRICAL LIGHTING PLANS.

## NOTES:

- 1. REFER TO CONTRACT DRAWING E-001 FOR ELECTRICAL LEGEND, ABBREVIATIONS, GENERAL NOTES, AND DRAWING LIST.
- 2. REFER TO CONTRACT DRAWINGS E-701, E-702, AND E-703 FOR ELECTRICAL ONE-LINE DIAGRAMS.
- 3. REFER TO CONTRACT DRAWING F-607 FOR LIGHTING FIXTURE SCHEDULE.
- 4. REFER TO ARCHITECTURAL DRAWINGS FOR EXACT QUANTITY, LOCATION, AND SPECIFICATIONS OF LIGHTING FIXTURES.
- 5. REFER TO ARCHITECTURAL DRAWINGS FOR EXACT LIGHTING CONTROL SYSTEM SPECIFICATIONS, DEVICE LAYOUT, AND QUANTITY OF CONTROL DEVICES.