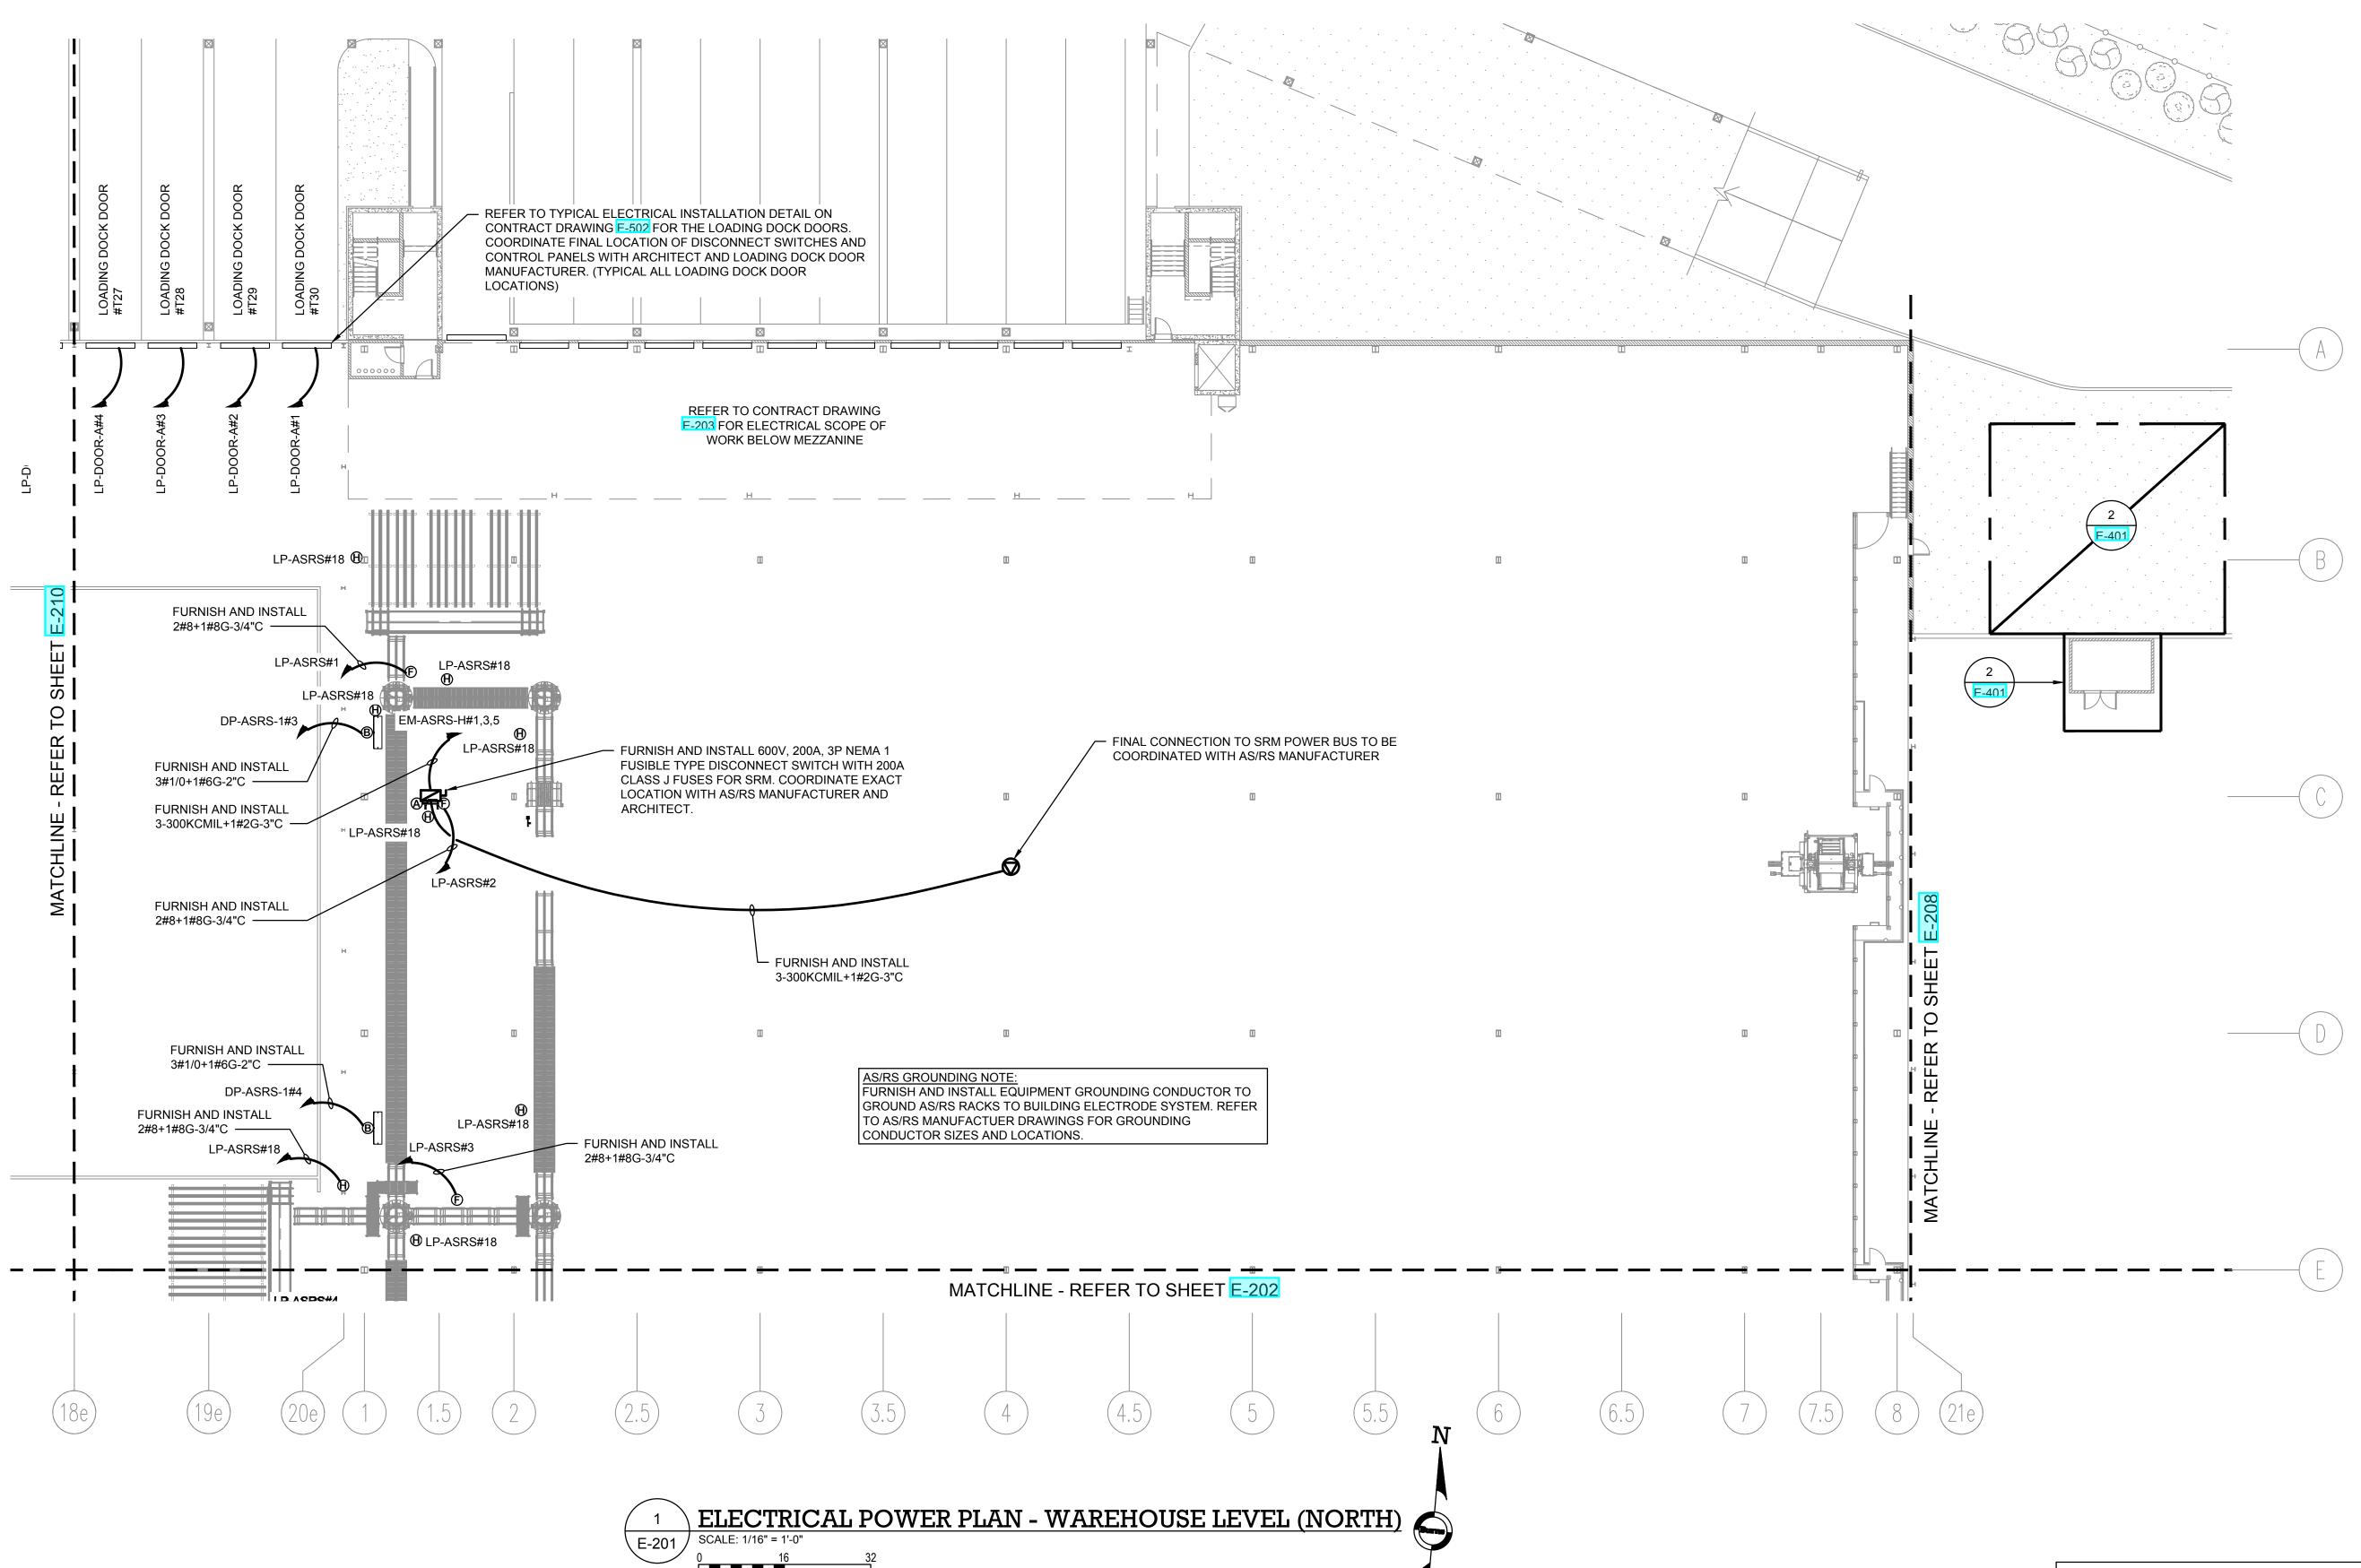

0 16 SCALE IN F

SCALE IN FEET

#### AS/RS SYSTEM LEGEND

| SYMBOL | DESCRIPTION                                                           |  |
|--------|-----------------------------------------------------------------------|--|
| A      | SRM                                                                   |  |
| G      | VRC                                                                   |  |
| B      | MCP                                                                   |  |
| F      | CONTROL PANEL                                                         |  |
| Ĥ      | MAINTENANCE RECEPTACLES                                               |  |
| 1      | DATA CONNECTION                                                       |  |
|        | AS/RS MANUFACTURER DRAWINGS FOR<br>EQUIREMENTS AND LOCATIONS OF AS/RS |  |

EXACT POWER REQUIREMENTS AND LOCATIONS OF AS/RS MACHINES AND EQUIPMENT

### NOTES:

- REFER TO CONTRACT DRAWING E-001 FOR ELECTRICAL LEGEND, ABBREVIATIONS, GENERAL NOTES, AND DRAWING LIST.
- 2. REFER TO CONTRACT DRAWINGS F-701, F-702, AND F-703 FOR ELECTRICAL ONE-LINE DIAGRAMS.
- 3. REFER TO ARCHITECTURAL DRAWINGS FOR EXACT QUANTITY AND LOCATIONS OF RECEPTACLES AND DATA OUTLETS.
- 4. REFER TO AS/RS MANUFACTURER DRAWINGS FOR EXACT REQUIREMENTS OF AS/RS EQUIPMENT.