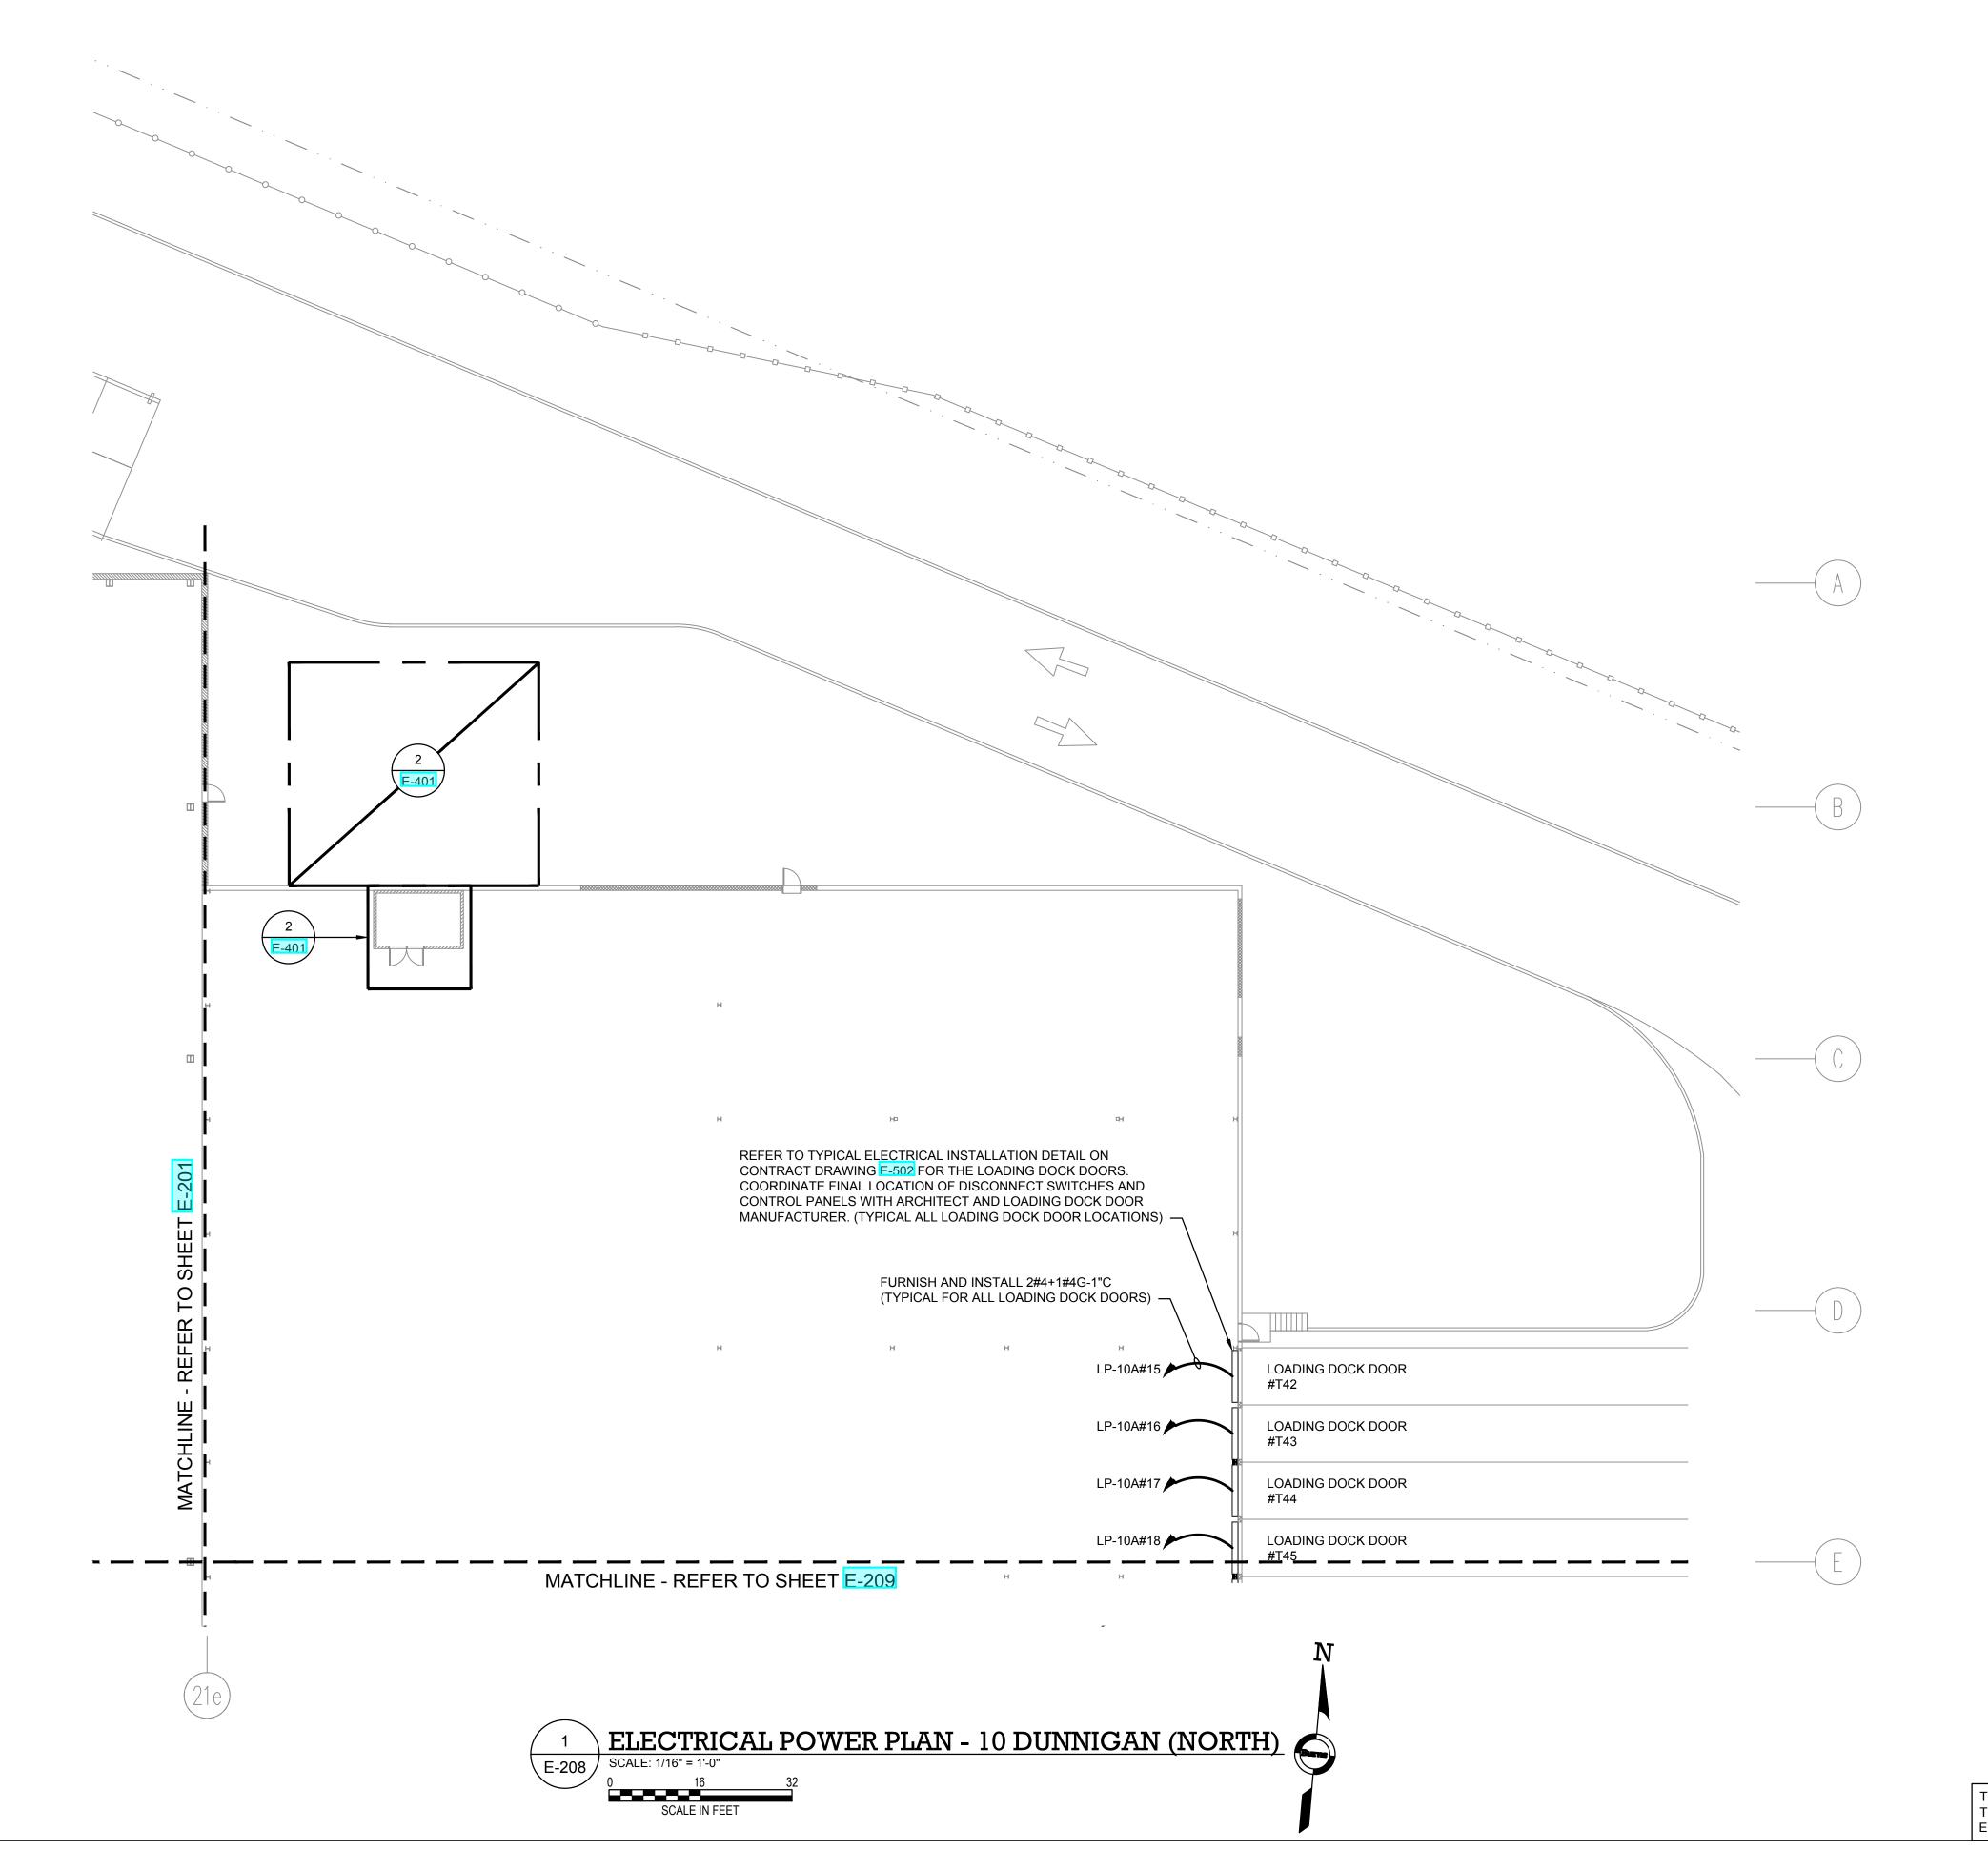

### NOTES:

- REFER TO CONTRACT DRAWING E-001 FOR ELECTRICAL LEGEND, ABBREVIATIONS, GENERAL NOTES, AND DRAWING LIST.
- REFER TO CONTRACT DRAWINGS F-701, F-702, AND F-703 FOR ELECTRICAL ONE-LINE DIAGRAMS.
- 3. REFER TO ARCHITECTURAL DRAWINGS FOR EXACT QUANTITY AND LOCATIONS OF RECEPTACLES AND DATA OUTLETS.
- 4. REFER TO AS/RS MANUFACTURER DRAWINGS FOR EXACT REQUIREMENTS OF AS/RS EQUIPMENT.

# DRAWING TITLE:

ELECTRICAL POWER PLAN - 10 DUNNIGAN (NORTH)

DWG NUMBER :

E-208

TO THE BEST KNOWLEDGE, BELIEF AND PROFESSIONAL JUDGEMENT, THESE PLANS AND SPECIFICATIONS ARE IN COMPLIANCE WITH THE 2020 ENERGY CONSERVATION CONSTRUCTION CODE OF NEW YORK STATE.