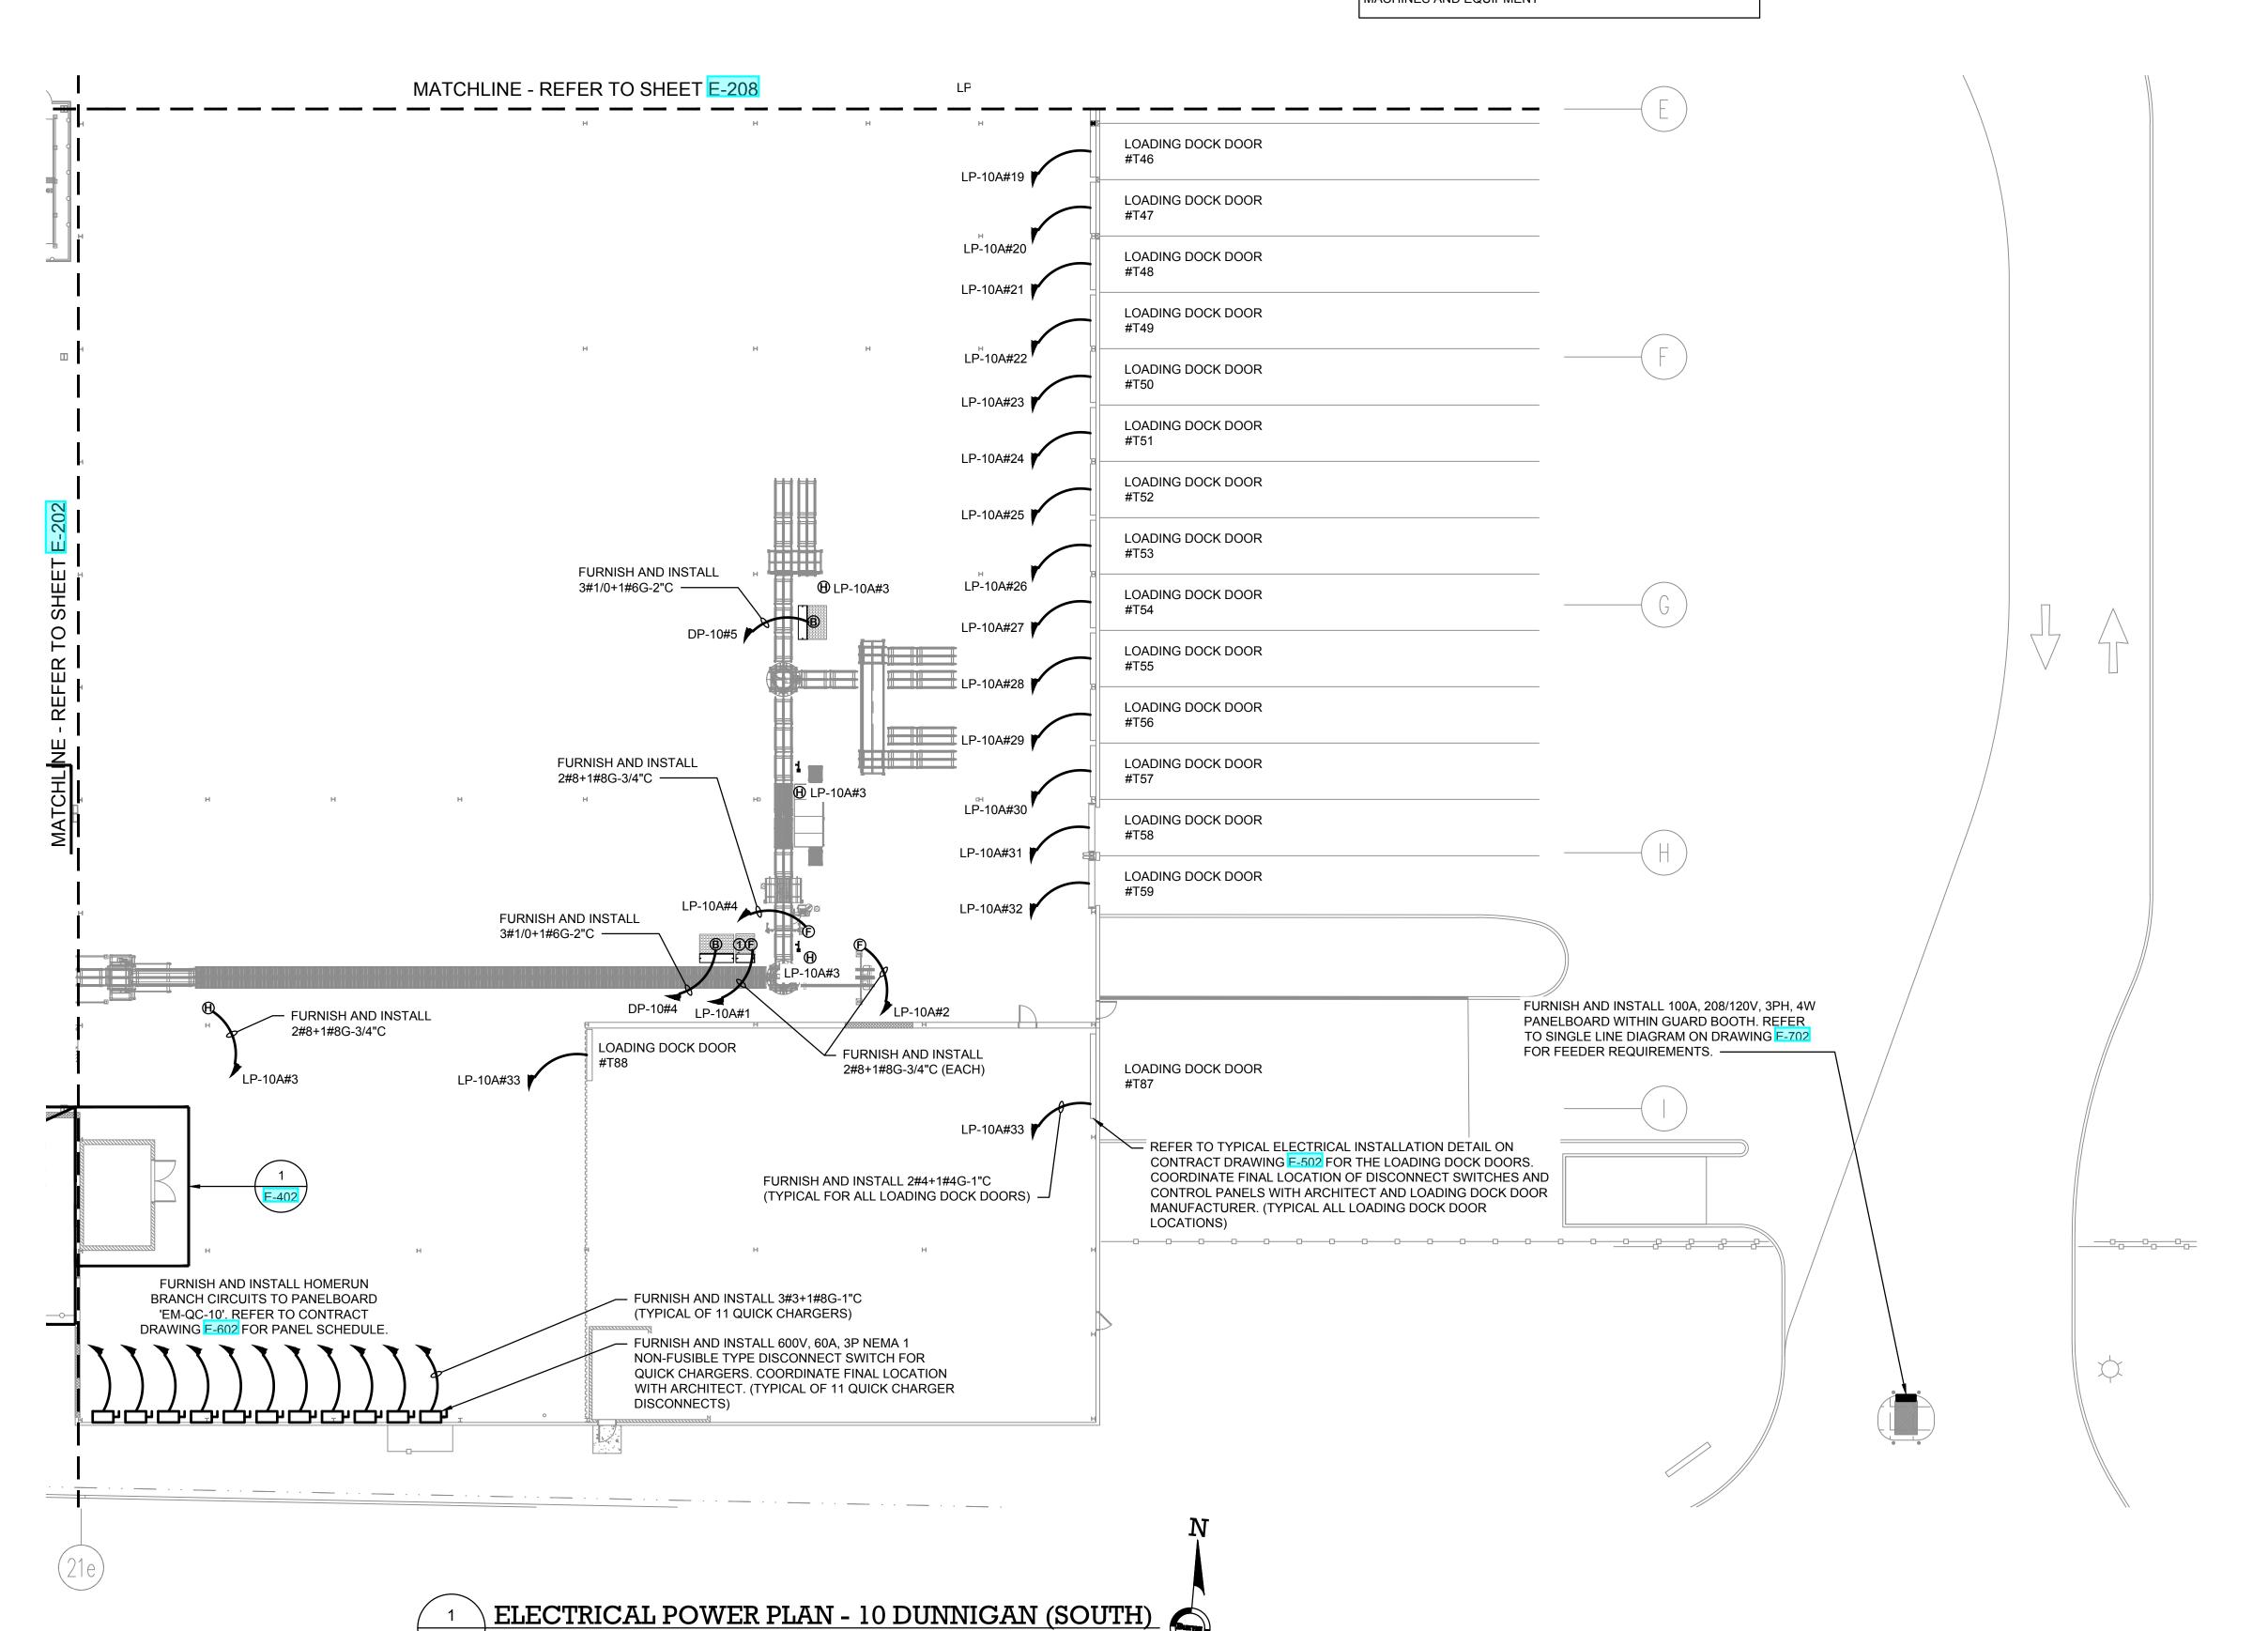

| AS/RS SYSTEM LEGEND |                         |  |  |
|---------------------|-------------------------|--|--|
| SYMBOL              | DESCRIPTION             |  |  |
| (A)                 | SRM                     |  |  |
| <br>                | VRC                     |  |  |
| <br>B               | MCP                     |  |  |
|                     | CONTROL PANEL           |  |  |
| (F)                 |                         |  |  |
| (H)                 | MAINTENANCE RECEPTACLES |  |  |
| (1)                 | DATA CONNECTION         |  |  |

NOTE: REFER TO AS/RS MANUFACTURER DRAWINGS FOR EXACT POWER REQUIREMENTS AND LOCATIONS OF AS/RS MACHINES AND EQUIPMENT

## NOTES:

- 1. REFER TO CONTRACT DRAWING E-001 FOR ELECTRICAL LEGEND, ABBREVIATIONS, GENERAL NOTES, AND DRAWING LIST.
- 2. REFER TO CONTRACT DRAWINGS E-701, E-702, AND E-703 FOR ELECTRICAL ONE-LINE DIAGRAMS.
- 3. REFER TO ARCHITECTURAL DRAWINGS FOR EXACT QUANTITY AND LOCATIONS OF RECEPTACLES AND DATA OUTLETS.
- 4. REFER TO AS/RS MANUFACTURER DRAWINGS FOR EXACT REQUIREMENTS OF AS/RS EQUIPMENT.

# DRAWING TITLE:

TO THE BEST KNOWLEDGE, BELIEF AND PROFESSIONAL JUDGEMENT, THESE PLANS AND SPECIFICATIONS ARE IN COMPLIANCE WITH THE 2020 ENERGY CONSERVATION CONSTRUCTION CODE OF NEW YORK STATE.

ELECTRICAL POWER PLAN - 10 DUNNIGAN (SOUTH)